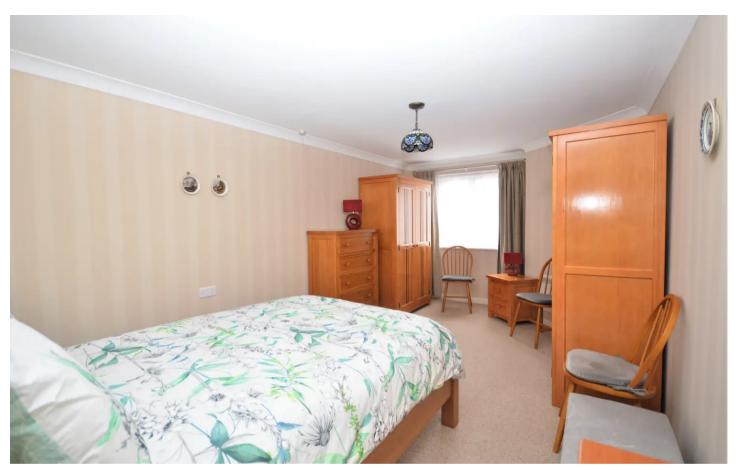

#### **BEDROOM**

17' 8" x 10' 1" (5.38m x 3.08m)

UPVC double glazed windows to the front of the property, carpeted floor coverings, coving and electric wall-mounted storage heater.

#### **BEDROOM**

15' 1" x 9' 7" (4.61m x 2.93m)

UPVC double glazed windows to the front of the property, carpeted floor coverings, coving, fitted wardrobe and wall-mounted electric storage heater.