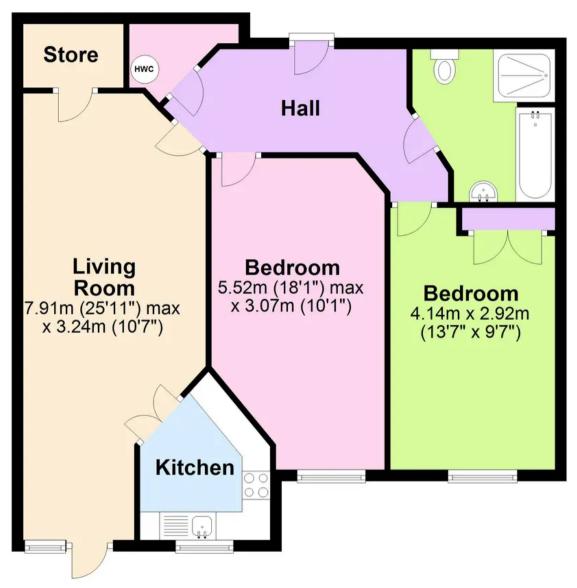

#### **ENTRANCE HALL**

16' 11" x 5' 3" (5.15m x 1.6m)

Wooden front fire door to the entrance, carpeted floor coverings, electric storage heater, large airing cupboard which houses the hot water cylinder and electric fuseboards, coving and doors to:-

### LOUNGE/DINER

26' 0" x 10' 8" (7.93m x 3.26m)

UPVC double glazed patio doors leading out to front patio. Comprises of carpeted floor coverings, electric storage heater, electric fire in fireplace, electric storage cupbaord, coving and double doors to:-

#### **KITCHEN**

9' 5" x 7' 10" (2.87m x 2.38m)

UPVC double glazed electric window, matching wall and base units, integrated fridge freezer, stainless steel sink, electric hob, extractor fan, newly fitted fan oven and space for microwave oven. Vinyl flooring, wall-mounted blow heater.

#### **BEDROOM**

17' 8" x 10' 1" (5.38m x 3.08m)

UPVC double glazed windows to the front of the property, carpeted floor coverings, coving and electric wall-mounted storage heater.

#### **BEDROOM**

15' 1" x 9' 7" (4.61m x 2.93m)

UPVC double glazed windows to the front of the property, carpeted floor coverings, coving, fitted wardrobe and wall-mounted electric storage heater.

## **BATHROOM**

9' 8" x 8' 12" (2.95m x 2.74m)

Internal bathroom with full sized bath, wet room shower, close coupled w/c, hand basin with vanity unit, electric heated towel rail, electric blow heater and extractor fan.

# **Ground Floor**

Approx. 77.1 sq. metres (829.6 sq. feet)

Total area: approx. 77.1 sq. metres (829.6 sq. feet)

Disclaimer: These plans are for information purposes only and are intended to show approximate measurements only. No responsibility is taken for error or omission. Kent Energy Company.