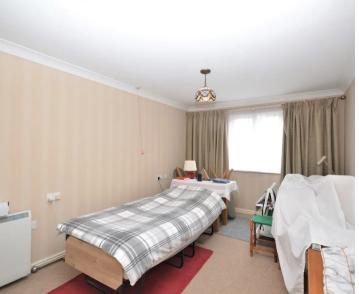

#### **BEDROOM**

17' 8" x 10' 1" (5.38m x 3.08m)

UPVC double glazed windows to the front of the property, carpeted floor coverings, coving and electric wall-mounted storage heater.

#### **BEDROOM**

15' 1" x 9' 7" (4.61m x 2.93m)

UPVC double glazed windows to the front of the property, carpeted floor coverings, coving, fitted wardrobe and wall-mounted electric storage heater.