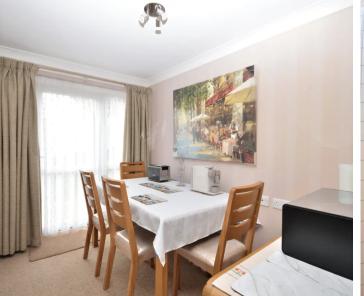

### LOUNGE/DINER

26' 0" x 10' 8" (7.93m x 3.26m)

UPVC double glazed patio doors leading out to front patio. Comprises of carpeted floor coverings, electric storage heater, electric fire in fireplace, electric storage cupbaord, coving and double doors to:-