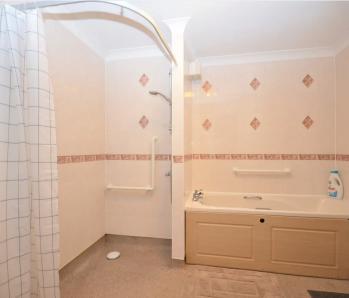

## **BATHROOM**

9' 8" x 8' 12" (2.95m x 2.74m)

Internal bathroom with full sized bath, wet room shower, close coupled w/c, hand basin with vanity unit, electric heated towel rail, electric blow heater and extractor fan.