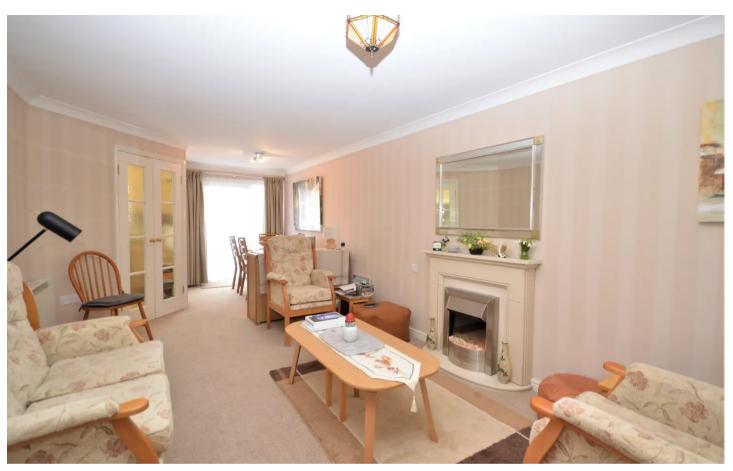

### LOUNGE/DINER

26' 0" x 10' 8" (7.93m x 3.26m)

UPVC double glazed patio doors leading out to front patio. Comprises of carpeted floor coverings, electric storage heater, electric fire in fireplace, electric storage cupbaord, coving and double doors to:-