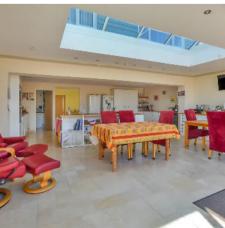

## **Entrance Hall**

Kitchen Area

23' 7" x 10' 11" (7.20m x 3.32m)

Family Room

23' 7" x 10' 11" (7.20m x 3.32m)

Bedroom

11' 10" x 10' 11" (3.61m x 3.32m)

Bedroom / Study