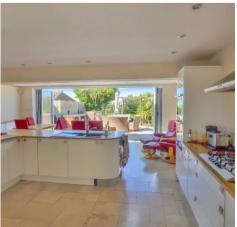

## The Wedge Coast Road

Littlestone, New Romney

Rare gem: stunning property with large garden, sea views & golf course views. Modern kitchen with seamless indoor-outdoor living. Spacious rooms, double garage & elegant features. Perfect for entertaining or peaceful retreat in sought-after location. Contemporary design & luxury living. Don't miss it!

## **Entrance Hall**

Kitchen Area

23' 7" x 10' 11" (7.20m x 3.32m)

Family Room

23' 7" x 10' 11" (7.20m x 3.32m)

Bedroom

11' 10" x 10' 11" (3.61m x 3.32m)

Bedroom / Study