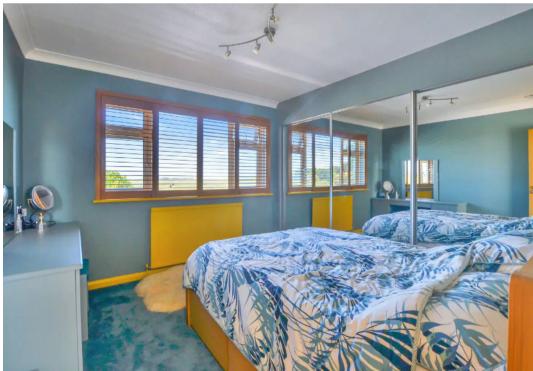

## **Entrance Hall**

Kitchen Area

23' 7" x 10' 11" (7.20m x 3.32m)

Family Room

23' 7" x 10' 11" (7.20m x 3.32m)

Bedroom

11' 10" x 10' 11" (3.61m x 3.32m)

Bedroom / Study

20' 7" x 11' 11" (6.28m x 3.63m)

Bedroom

10' 3" x 10' 11" (3.12m x 3.34m)

Bedroom

11' 7" x 10' 11" (3.53m x 3.32m)

Bathroom

7' 3" x 6' 6" (2.20m x 1.98m)

First Floor
Approx. 67.5 sq. metres (726.8 sq. feet)