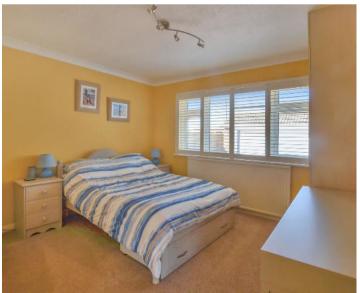

## **Entrance Hall**

Kitchen Area

23' 7" x 10' 11" (7.20m x 3.32m)

Family Room

23' 7" x 10' 11" (7.20m x 3.32m)

Bedroom

11' 10" x 10' 11" (3.61m x 3.32m)

Bedroom / Study