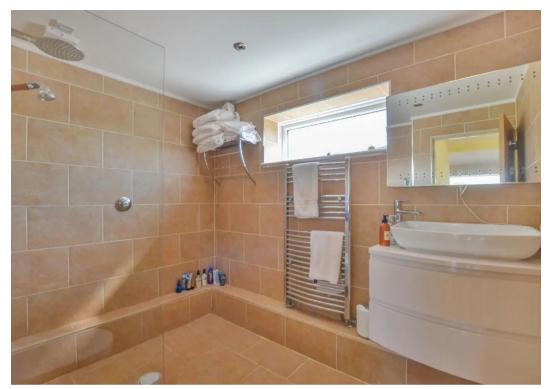

11' 10" x 9' 2" (3.61m x 2.80m)

**Utility Room** 

6' 6" x 6' 0" (1.97m x 1.82m)

**Wet Room** 

6' 0" x 8' 11" (1.84m x 2.71m)

Landing

7' 3" x 17' 0" (2.21m x 5.17m)

Living Room