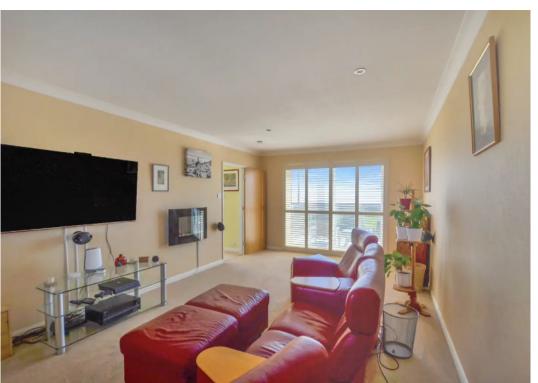

20' 7" x 11' 11" (6.28m x 3.63m)

Bedroom

10' 3" x 10' 11" (3.12m x 3.34m)

Bedroom

11' 7" x 10' 11" (3.53m x 3.32m)

Bathroom

7' 3" x 6' 6" (2.20m x 1.98m)

First Floor
Approx. 67.5 sq. metres (726.8 sq. feet)