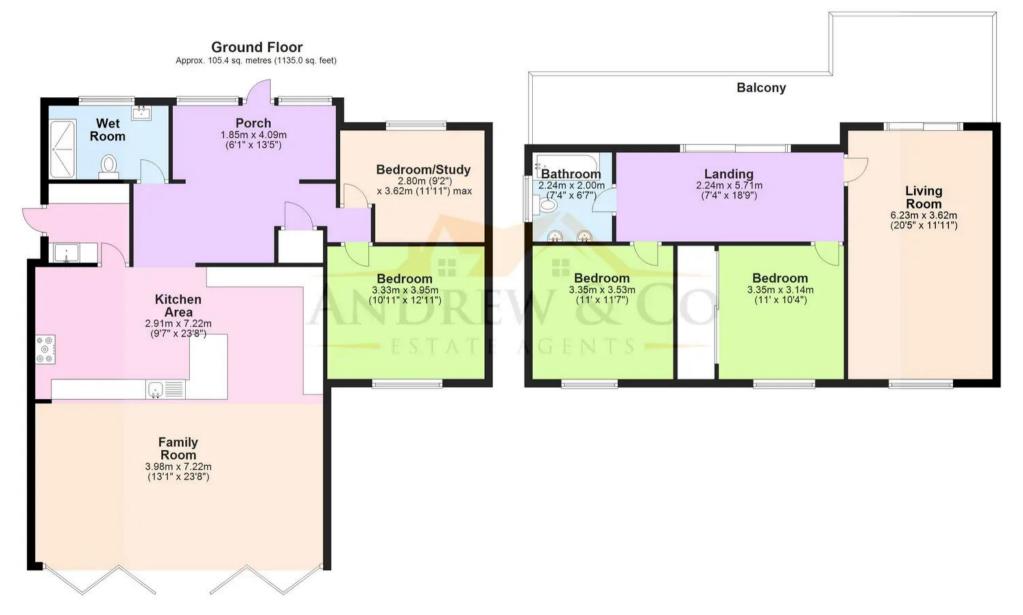

## **Entrance Hall**

Kitchen Area

23' 7" x 10' 11" (7.20m x 3.32m)

Family Room

23' 7" x 10' 11" (7.20m x 3.32m)

Bedroom

11' 10" x 10' 11" (3.61m x 3.32m)

Bedroom / Study

11' 10" x 9' 2" (3.61m x 2.80m)

**Utility Room** 

6' 6" x 6' 0" (1.97m x 1.82m)

**Wet Room** 

6' 0" x 8' 11" (1.84m x 2.71m)

Landing

7' 3" x 17' 0" (2.21m x 5.17m)

Living Room

20' 7" x 11' 11" (6.28m x 3.63m)

Bedroom

10' 3" x 10' 11" (3.12m x 3.34m)

Bedroom

11' 7" x 10' 11" (3.53m x 3.32m)

Bathroom

7' 3" x 6' 6" (2.20m x 1.98m)

First Floor
Approx. 67.5 sq. metres (726.8 sq. feet)

Total area: approx. 173.0 sq. metres (1861.8 sq. feet)