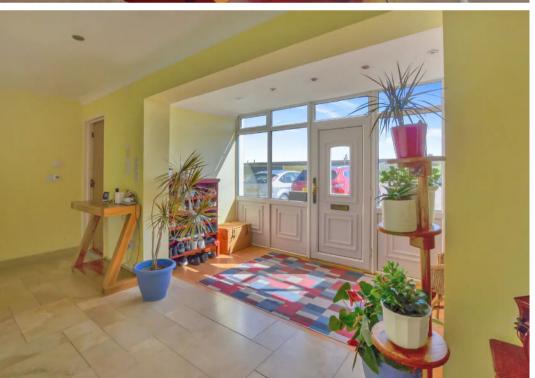

## **Entrance Hall**

Kitchen Area

23' 7" x 10' 11" (7.20m x 3.32m)

Family Room

23' 7" x 10' 11" (7.20m x 3.32m)

Bedroom

11' 10" x 10' 11" (3.61m x 3.32m)

Bedroom / Study