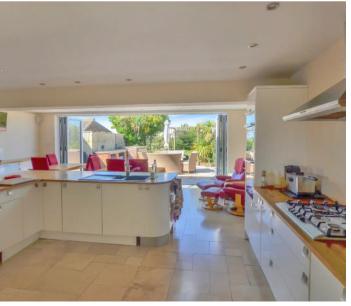

## **Entrance Hall**

Kitchen Area

23' 7" x 10' 11" (7.20m x 3.32m)

Family Room

23' 7" x 10' 11" (7.20m x 3.32m)

Bedroom

11' 10" x 10' 11" (3.61m x 3.32m)

Bedroom / Study