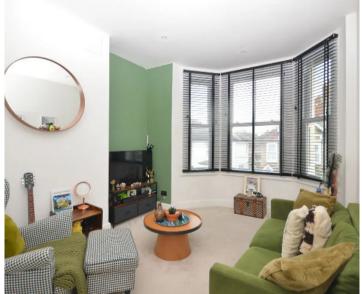

## LOUNGE

UPVC double glazed sash bay windows to the front of the property with newly laid carpeted floor covings and new electric heater.

#### LOUNGE

UPVC double glazed sash bay windows to the front of the property with newly laid carpeted floor covings and new electric heater.