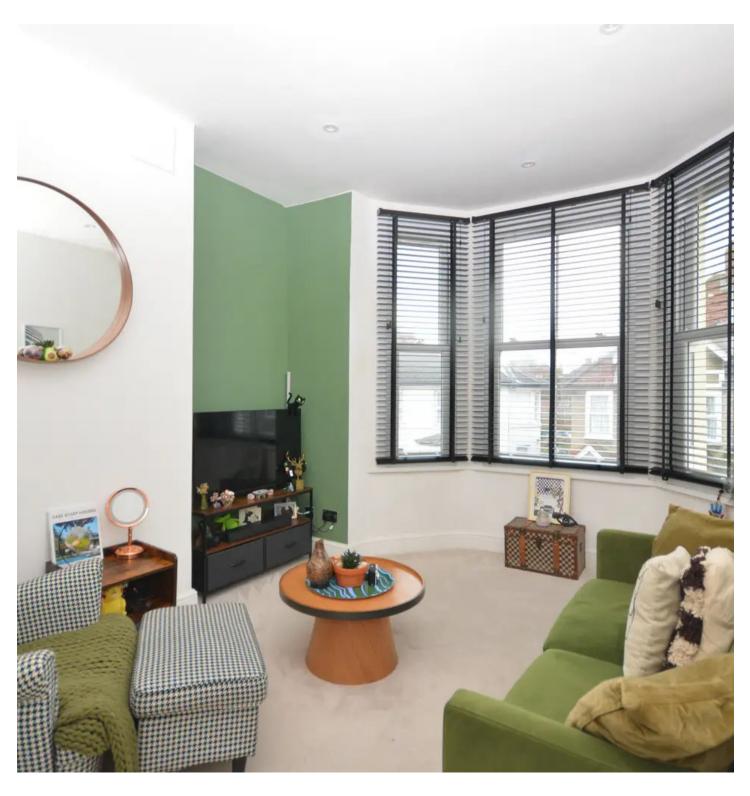

## LOUNGE

UPVC double glazed sash bay windows to the front of the property with newly laid carpeted floor covings and new electric heater.

#### LOUNGE

UPVC double glazed sash bay windows to the front of the property with newly laid carpeted floor covings and new electric heater.