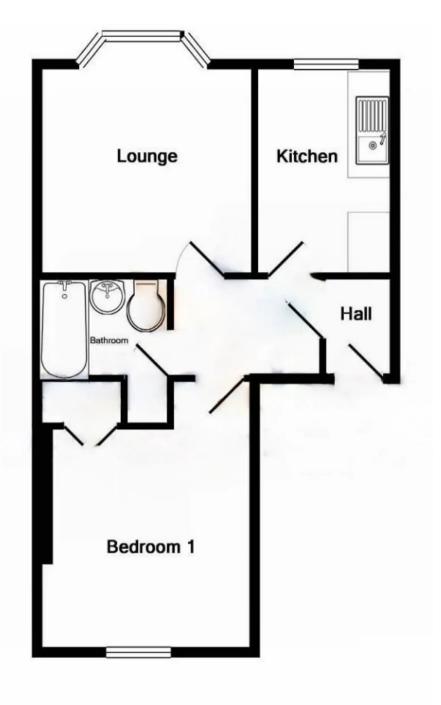

Total Approx. Floor Area 378 Sq.Ft. (35.1 Sq.M.)

Measurements are approximate. Not to scale. Illustrative purposes only

Made with Metropix ©2019