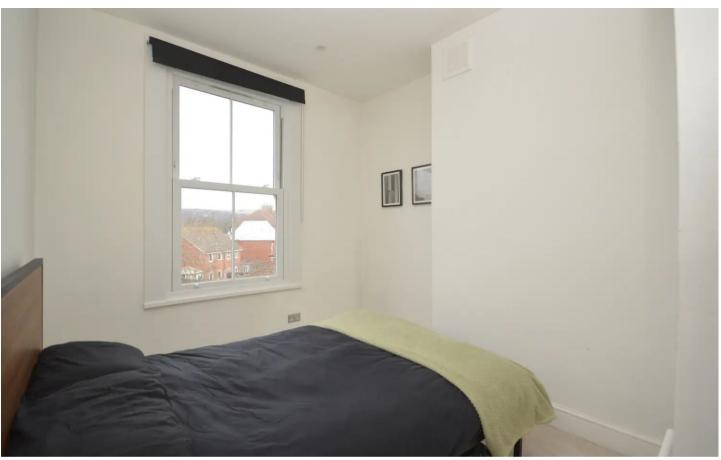

## **BEDROOM**

UPVC double glazed sash window to the rear of the property with newly laid carpeted floor coverings, build in wardrobe and new electric heater.