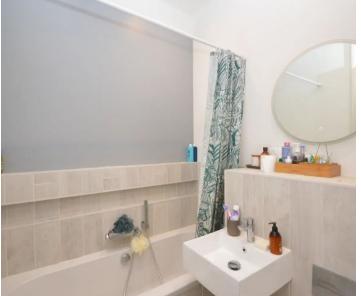

## **BATHROOM**

Internal bathroom with a fitted bath with shower attachment, close couple w/c hand basin, electric heated towel rail, part tiled walls and tiled floors.

#### **BATHROOM**

Internal bathroom with a fitted bath with shower attachment, close couple w/c hand basin, electric heated towel rail, part tiled walls and tiled floors.