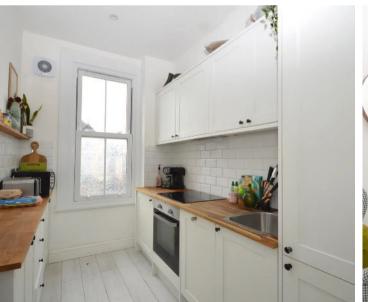

#### **KITCHEN**

UPVC double glazed sash window to the front of the property. Matching wall and base unit with solid wooden worktops, fan oven, electric hob, extractor fan and stainless steel sink. The kitchen has integrated fridge/freezer, dishwasher and washing machine.