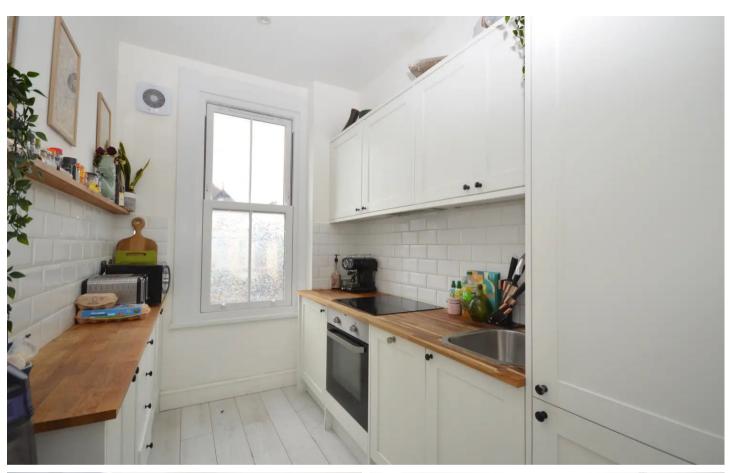

#### **KITCHEN**

UPVC double glazed sash window to the front of the property. Matching wall and base unit with solid wooden worktops, fan oven, electric hob, extractor fan and stainless steel sink. The kitchen has integrated fridge/freezer, dishwasher and washing machine.