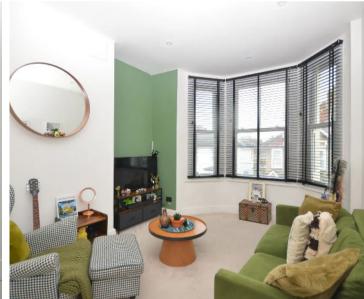

## LOUNGE

UPVC double glazed sash bay windows to the front of the property with newly laid carpeted floor covings and new electric heater.

#### LOUNGE

UPVC double glazed sash bay windows to the front of the property with newly laid carpeted floor covings and new electric heater.