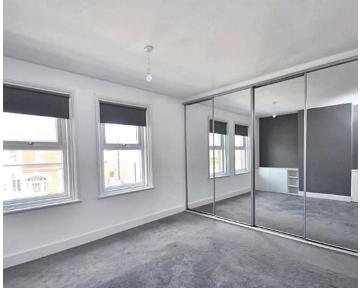

#### **Bedroom**

14' 7" x 11' 2" (4.45m x 3.40m)

Built in mirrored wardrobes and 2 windows to front.