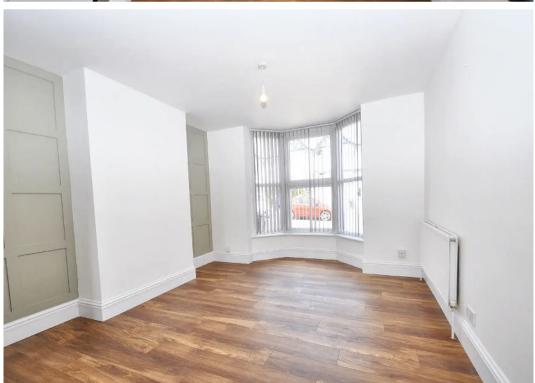

stainless steel sink with mixer tap and 4 ring gas hob with extractor fan over and low level oven. Door way through to rear lobby.

# **Rear lobby**

With door to garden and cupboard.

# Landing

With storage cupboard and loft access.

#### **Bedroom**

14' 7" x 11' 2" (4.45m x 3.40m)

Built in mirrored wardrobes and 2 windows to front.

#### **Bedroom**

12' 5" x 9' 2" (3.78m x 2.79m)

Window to rear

#### **Bedroom**

7' 9" x 7' 11" (2.36m x 2.41m)

With window to rear.







# Bathroom

White suite comprising low level wc, pedestal wash had basin, p-shaped bath with mixer tap, shower screen and shower over, obscured window to side and heated towel radiator.

## Garden

Low maintenance rear garden mostly paved with decking area and shrub & flower bed, timber shed for storage.











# **Ground Floor**

Approx. 43.2 sq. metres (465.5 sq. feet)

**First Floor** 

Approx. 42.8 sq. metres (461.1 sq. feet)



Total area: approx. 86.1 sq. metres (926.6 sq. feet)

These particulars are intended to give a fair and reliable description of the property but no responsibility for any inaccuracy or error can be accepted and do not constitute an offer or contract. We have not tested any services or appliances (including central heating if fitted) referred to in these particulars and purchasers are advised to satisfy themselves as to the working order and condition, if a property is unoccupied at any time there may be reconnection charges for any switched off/disconnected or drained services or appliances. All measurements are approximate.

# Andrew & Co Estate Agents - Ashford

0