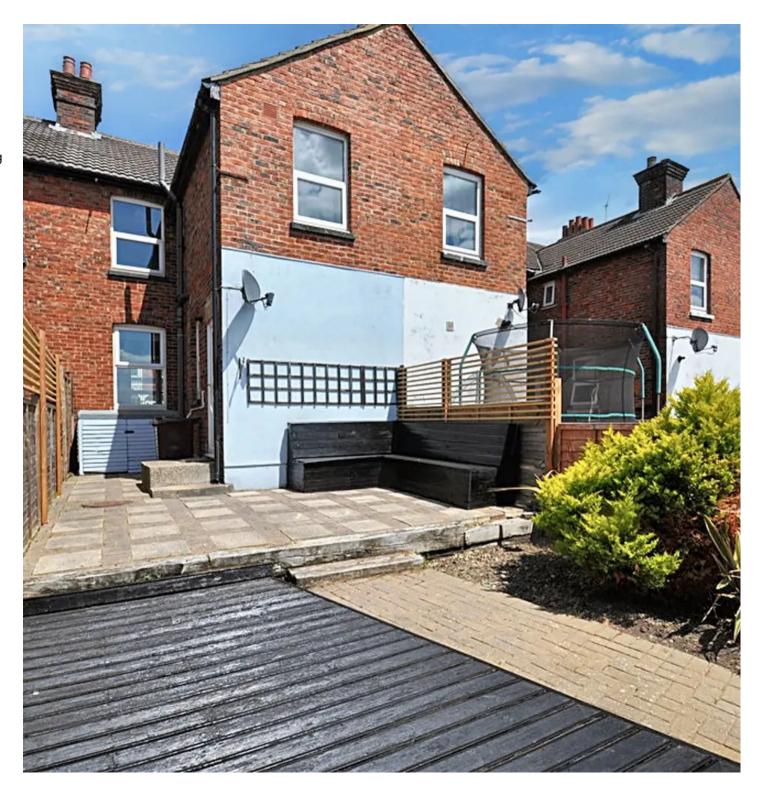

## Garden

Low maintenance rear garden mostly paved with decking area and shrub & flower bed, timber shed for storage.