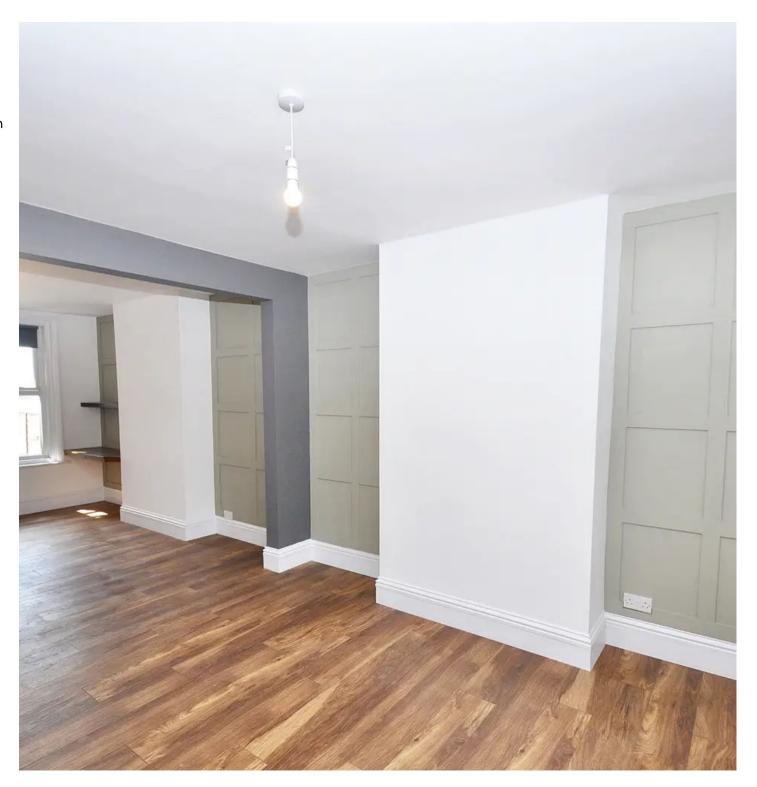

## Hallway

With stairs to first floor and door leading to main living area.

# **Dining Room**

15' 1" x 11' 6" (4.60m x 3.51m)

With window to rear, under stairs recess and open plan to lounge area.

### Lounge

12' 5" x 11' 6" (3.78m x 3.51m)

Bay fronted with window to front.