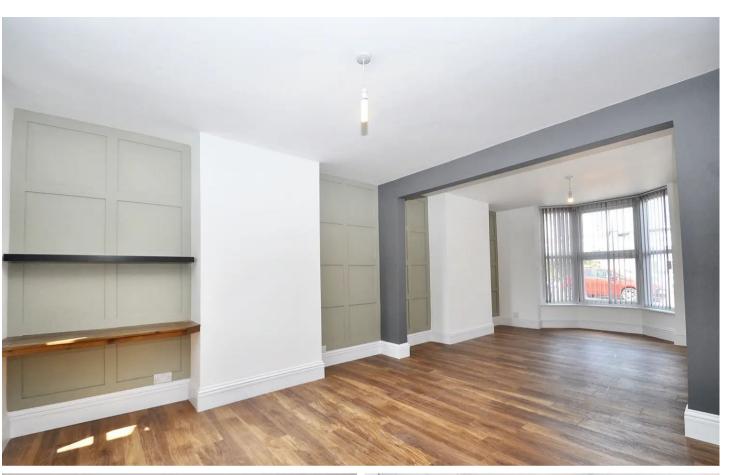

# **Dining Room**

15' 1" x 11' 6" (4.60m x 3.51m)

With window to rear, under stairs recess and open plan to lounge area.

### Lounge

12' 5" x 11' 6" (3.78m x 3.51m)

Bay fronted with window to front.