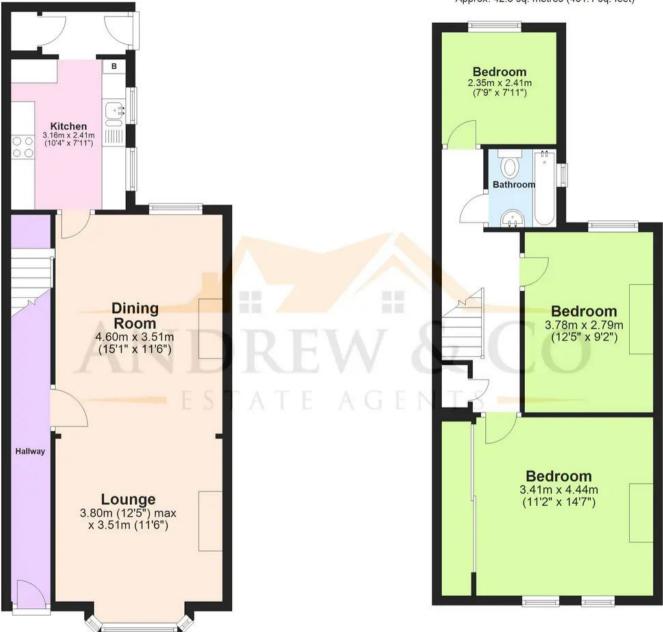

# **Ground Floor**

Approx. 43.2 sq. metres (465.5 sq. feet)

**First Floor** 

Approx. 42.8 sq. metres (461.1 sq. feet)

Total area: approx. 86.1 sq. metres (926.6 sq. feet)

These particulars are intended to give a fair and reliable description of the property but no responsibility for any inaccuracy or error can be accepted and do not constitute an offer or contract. We have not tested any services or appliances (including central heating if fitted) referred to in these particulars and purchasers are advised to satisfy themselves as to the working order and condition, if a property is unoccupied at any time there may be reconnection charges for any switched off/disconnected or drained services or appliances. All measurements are approximate.