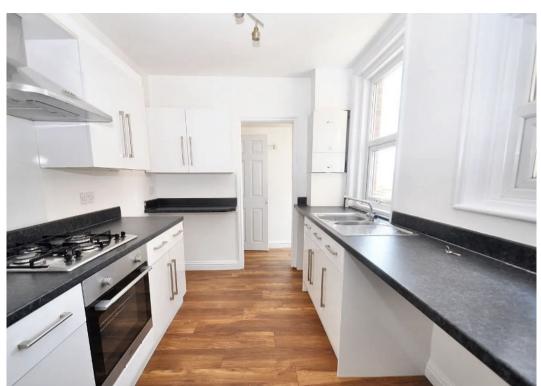

#### Kitchen

10' 4" x 7' 11" (3.15m x 2.41m)

With range of white fronted cupboards and drawers beneath work surfaces, 2 windows to side, wall mounted boiler, 1 and half bowl stainless steel sink with mixer tap and 4 ring gas hob with extractor fan over and low level oven. Door way through to rear lobby.