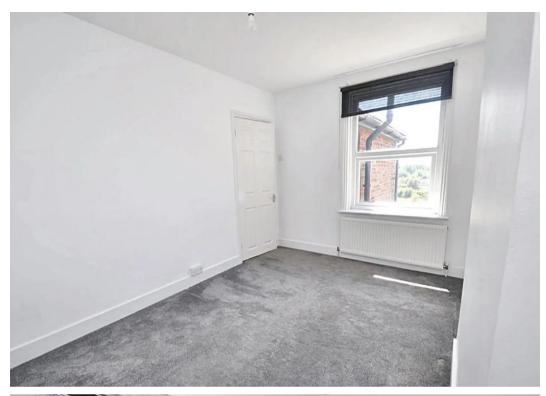

#### **Bedroom**

14' 7" x 11' 2" (4.45m x 3.40m)

Built in mirrored wardrobes and 2 windows to front.

#### **Bedroom**

12' 5" x 9' 2" (3.78m x 2.79m)

Window to rear

#### **Bedroom**

7' 9" x 7' 11" (2.36m x 2.41m)

With window to rear.