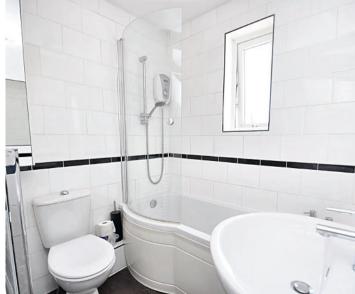

# Bathroom

White suite comprising low level wc, pedestal wash had basin, p-shaped bath with mixer tap, shower screen and shower over, obscured window to side and heated towel radiator.