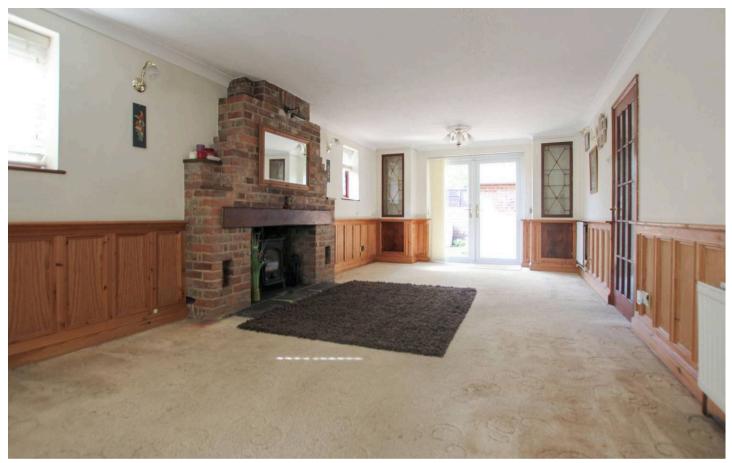

## **Entrance Hall**

Living Room

23' 4" x 11' 7" (7.11m x 3.54m)

Garden Room

24' 8" x 13' 1" (7.51m x 4.00m)

Kitchen

13' 6" x 8' 11" (4.12m x 2.71m)

Bathroom