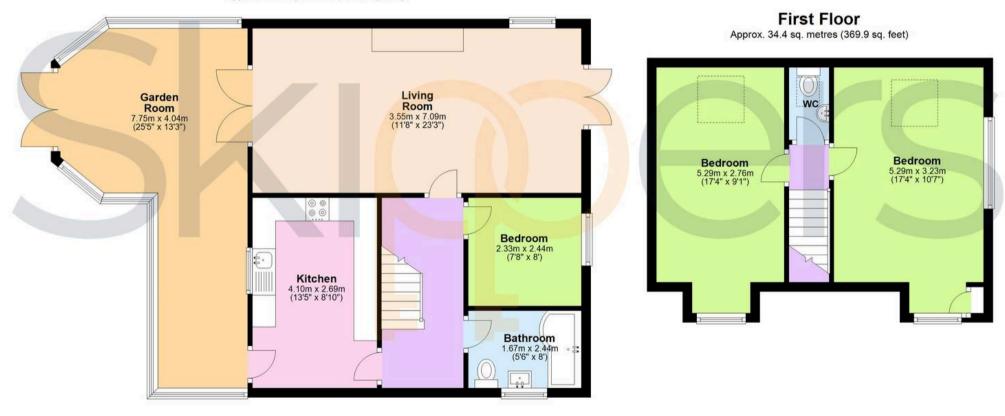

## **Entrance Hall**

Living Room

23' 4" x 11' 7" (7.11m x 3.54m)

Garden Room

24' 8" x 13' 1" (7.51m x 4.00m)

Kitchen

13' 6" x 8' 11" (4.12m x 2.71m)

Bathroom

7' 11" x 5' 5" (2.41m x 1.66m)

**Ground Floor Bedroom** 

8' 0" x 7' 8" (2.44m x 2.34m)

Landing

**Bedroom** 

9' 0" x 17' 5" (2.74m x 5.31m)

Bedroom

10' 8" x 17' 5" (3.24m x 5.31m)

## **Ground Floor**

Approx. 77.4 sq. metres (833.1 sq. feet)