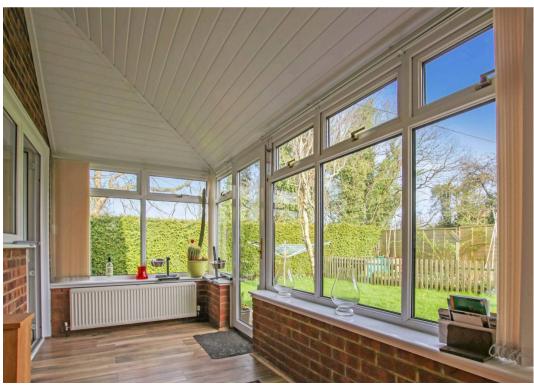

## **Entrance Hall**

Living Room

23' 4" x 11' 7" (7.11m x 3.54m)

Garden Room

24' 8" x 13' 1" (7.51m x 4.00m)

Kitchen

13' 6" x 8' 11" (4.12m x 2.71m)

Bathroom