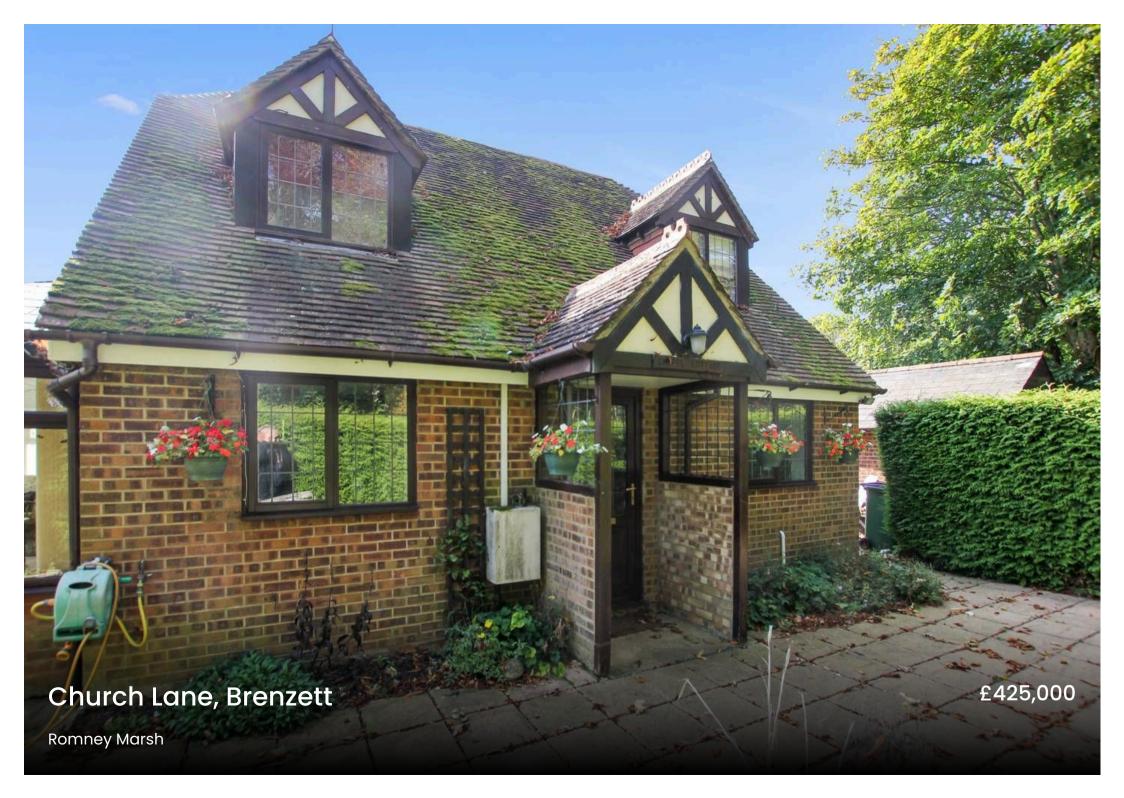

## Chapel Cottage Church Lane

Brenzett, Romney Marsh

Charming 3-bed rural house, modern kitchen, feature fireplace, ground floor bedroom, luxury bathroom. Tranquil garden, garage, off-street parking. Escape modern life, nearby amenities. Book a viewing today!

Council Tax band: TBD

Tenure: Freehold

EPC Energy Efficiency Rating: E

EPC Environmental Impact Rating: E

- Detached Cottage
- Rural Location
- Large Living Room
- Garden Room
- Modern Fitted Kitchen
- Feature Fireplace
- Wrap Around Garden