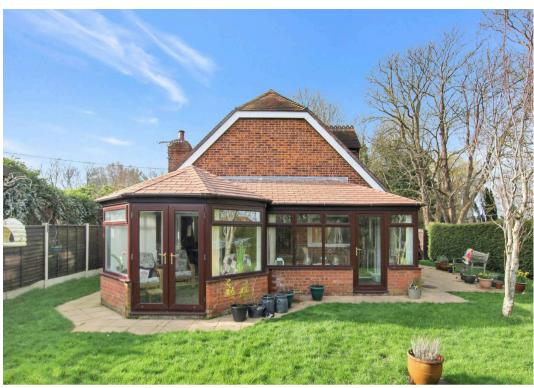

## **Entrance Hall**

Living Room

23' 4" x 11' 7" (7.11m x 3.54m)

Garden Room

24' 8" x 13' 1" (7.51m x 4.00m)

Kitchen

13' 6" x 8' 11" (4.12m x 2.71m)

Bathroom