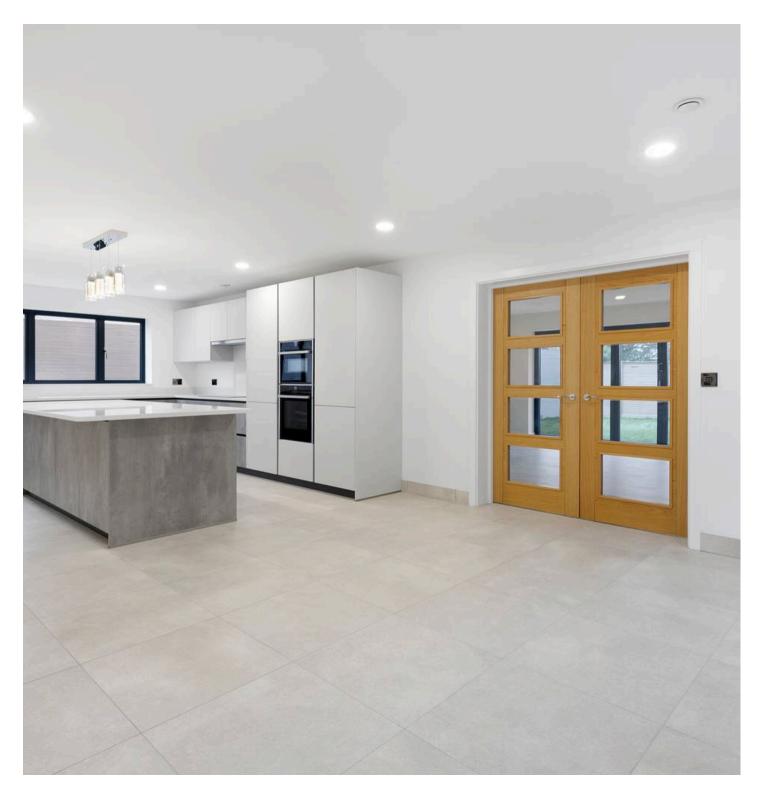

## Kent

Luxurious five bed detached house with grand entrance, spacious kitchen/family room, 3 ensuites, countryside views, double garage, and private garden. Ideal for family living near Littlestone Seafront. Schedule a viewing to experience modern luxury living at its best. Council Tax band: TBD

- Entrance Lobby 15' 8" x 11' 3" (4.77m x 3.43m)
- Wc
  - 9' 7" x 3' 3" (2.92m x 0.98m)
- Kitchen/Family Room
  27' 5" x 14' 7" (8.37m x 4.44m)
- Utility Room 11' 3" x 7' 6" (3.42m x 2.29m)
- Integral Double Garage
  18' 6" x 18' 11" (5.64m x 5.77m)
- Living Room 15' 3" x 15' 6" (4.66m x 4.72m)
- Landing
- Bedroom 11' 3" x 14' 11" (3.42m x 4.55m)
- En-Suite Shower Room 9' 0" x 6' 4" (2.74m x 1.94m)
- Bedroom 12' 2" x 9' 1" (3.71m x 2.77m)
- Bedroom 12' 0" x 11' 9" (3.66m x 3.58m)
- En-Suite Shower Room 5' 11" x 6' 4" (1.81m x 1.94m)
- Bedroom 13' 9" x 6' 11" (4.20m x 2.11m)
- Home Office 13' 9" x 6' 11" (4.20m x 2.11m)
- Family Bathroom 11' 2" x 8' 0" (3.40m x 2.44m)
- Landing
- Bedroom 17' 11" x 15' 3" (5.45m x 4.65m)
- En-Suite Shower Room 9' 9" x 3' 10" (2.98m x 1.16m)