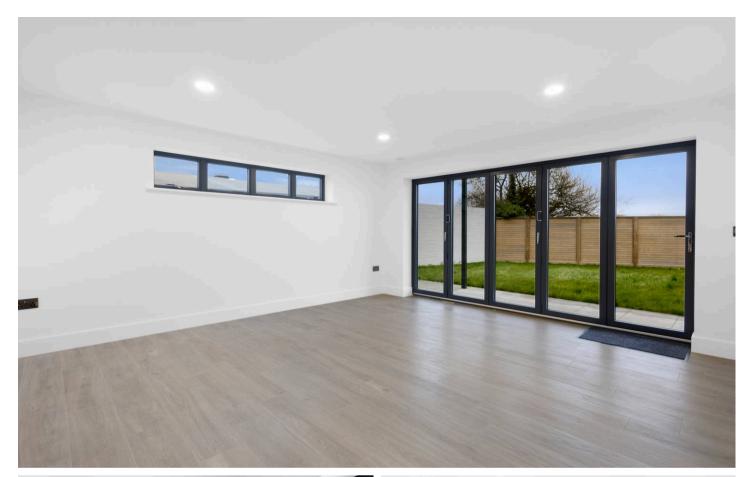

Tenure: Freehold

- Family Home
- Large Kitchen/Family Room
- Separate Living Room
- Five Double Bedrooms
- Three En-Suite Shower Rooms
- Countryside Rear Views
- Home Office
- Two Balconies with Countryside Views

- Entrance Lobby 15' 8" x 11' 3" (4.77m x 3.43m)
- Wc
  - 9' 7" x 3' 3" (2.92m x 0.98m)
- Kitchen/Family Room
  27' 5" x 14' 7" (8.37m x 4.44m)
- Utility Room 11' 3" x 7' 6" (3.42m x 2.29m)
- Integral Double Garage
  18' 6" x 18' 11" (5.64m x 5.77m)
- Living Room 15' 3" x 15' 6" (4.66m x 4.72m)
- Landing
- Bedroom 11' 3" x 14' 11" (3.42m x 4.55m)
- En-Suite Shower Room 9' 0" x 6' 4" (2.74m x 1.94m)
- Bedroom 12' 2" x 9' 1" (3.71m x 2.77m)
- Bedroom 12' 0" x 11' 9" (3.66m x 3.58m)
- En-Suite Shower Room 5' 11" x 6' 4" (1.81m x 1.94m)
- Bedroom 13' 9" x 6' 11" (4.20m x 2.11m)
- Home Office 13' 9" x 6' 11" (4.20m x 2.11m)
- Family Bathroom 11' 2" x 8' 0" (3.40m x 2.44m)
- Landing
- Bedroom 17' 11" x 15' 3" (5.45m x 4.65m)
- En-Suite Shower Room 9' 9" x 3' 10" (2.98m x 1.16m)