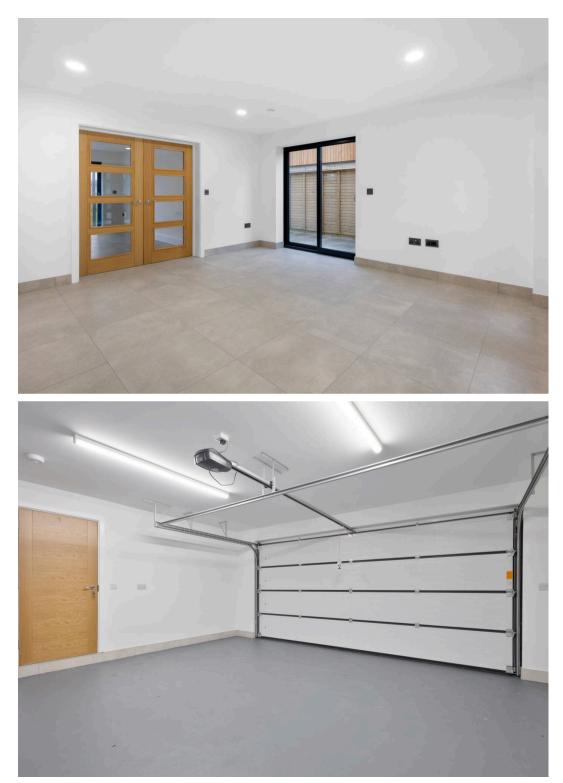

- Entrance Lobby 15' 8" x 11' 3" (4.77m x 3.43m)
- Wc
  - 9' 7" x 3' 3" (2.92m x 0.98m)
- Kitchen/Family Room
  27' 5" x 14' 7" (8.37m x 4.44m)
- Utility Room 11' 3" x 7' 6" (3.42m x 2.29m)
- Integral Double Garage
  18' 6" x 18' 11" (5.64m x 5.77m)
- Living Room 15' 3" x 15' 6" (4.66m x 4.72m)
- Landing
- Bedroom 11' 3" x 14' 11" (3.42m x 4.55m)
- En-Suite Shower Room 9' 0" x 6' 4" (2.74m x 1.94m)
- Bedroom 12' 2" x 9' 1" (3.71m x 2.77m)
- Bedroom 12' 0" x 11' 9" (3.66m x 3.58m)
- En-Suite Shower Room 5' 11" x 6' 4" (1.81m x 1.94m)
- Bedroom 13' 9" x 6' 11" (4.20m x 2.11m)
- Home Office 13' 9" x 6' 11" (4.20m x 2.11m)
- Family Bathroom 11' 2" x 8' 0" (3.40m x 2.44m)
- Landing
- Bedroom 17' 11" x 15' 3" (5.45m x 4.65m)
- En-Suite Shower Room 9' 9" x 3' 10" (2.98m x 1.16m)