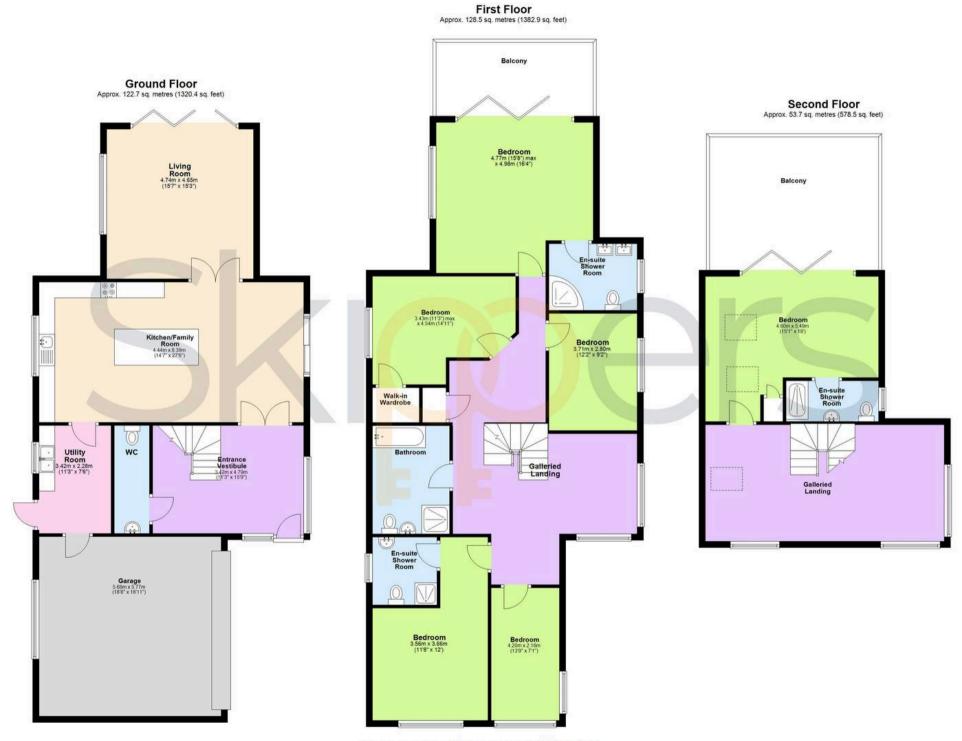

- Entrance Lobby 15' 8" x 11' 3" (4.77m x 3.43m)
- Wc
  - 9' 7" x 3' 3" (2.92m x 0.98m)
- Kitchen/Family Room
  27' 5" x 14' 7" (8.37m x 4.44m)
- Utility Room 11' 3" x 7' 6" (3.42m x 2.29m)
- Integral Double Garage
  18' 6" x 18' 11" (5.64m x 5.77m)
- Living Room 15' 3" x 15' 6" (4.66m x 4.72m)
- Landing
- Bedroom 11' 3" x 14' 11" (3.42m x 4.55m)
- En-Suite Shower Room 9' 0" x 6' 4" (2.74m x 1.94m)
- Bedroom 12' 2" x 9' 1" (3.71m x 2.77m)
- Bedroom 12' 0" x 11' 9" (3.66m x 3.58m)
- En-Suite Shower Room 5' 11" x 6' 4" (1.81m x 1.94m)
- Bedroom 13' 9" x 6' 11" (4.20m x 2.11m)
- Home Office 13' 9" x 6' 11" (4.20m x 2.11m)
- Family Bathroom 11' 2" x 8' 0" (3.40m x 2.44m)
- Landing
- Bedroom 17' 11" x 15' 3" (5.45m x 4.65m)
- En-Suite Shower Room 9' 9" x 3' 10" (2.98m x 1.16m)

Total area: approx. 304.9 sq. metres (3281.9 sq. feet)