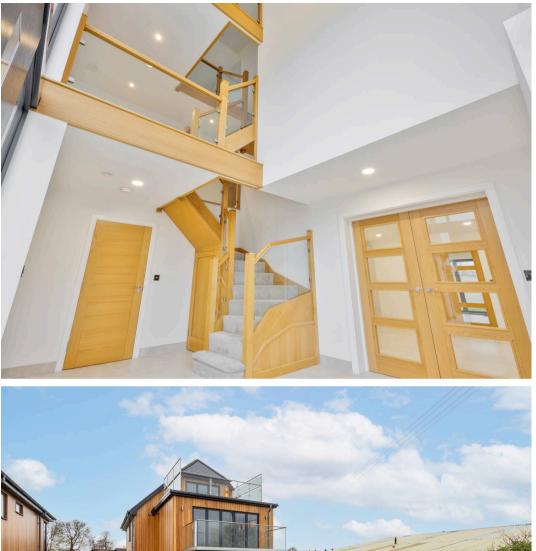

Tenure: Freehold

- Family Home
- Large Kitchen/Family Room
- Separate Living Room
- Five Double Bedrooms
- Three En-Suite Shower Rooms
- Countryside Rear Views
- Home Office
- Two Balconies with Countryside Views

- Entrance Lobby 15' 8" x 11' 3" (4.77m x 3.43m)
- Wc
  - 9' 7" x 3' 3" (2.92m x 0.98m)
- Kitchen/Family Room
  27' 5" x 14' 7" (8.37m x 4.44m)
- Utility Room 11' 3" x 7' 6" (3.42m x 2.29m)
- Integral Double Garage
  18' 6" x 18' 11" (5.64m x 5.77m)
- Living Room 15' 3" x 15' 6" (4.66m x 4.72m)
- Landing
- Bedroom 11' 3" x 14' 11" (3.42m x 4.55m)
- En-Suite Shower Room 9' 0" x 6' 4" (2.74m x 1.94m)
- Bedroom 12' 2" x 9' 1" (3.71m x 2.77m)
- Bedroom 12' 0" x 11' 9" (3.66m x 3.58m)
- En-Suite Shower Room 5' 11" x 6' 4" (1.81m x 1.94m)
- Bedroom 13' 9" x 6' 11" (4.20m x 2.11m)
- Home Office 13' 9" x 6' 11" (4.20m x 2.11m)
- Family Bathroom 11' 2" x 8' 0" (3.40m x 2.44m)
- Landing
- Bedroom 17' 11" x 15' 3" (5.45m x 4.65m)
- En-Suite Shower Room 9' 9" x 3' 10" (2.98m x 1.16m)