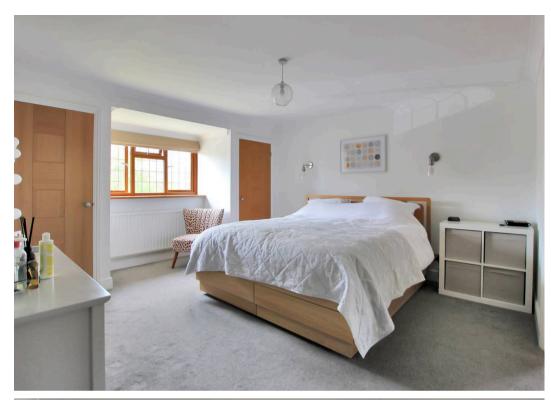

14' 6" x 13' 0" (4.43m x 3.97m)

**Ensuite Shower Room** 

**Bedroom** 

14' 8" x 16' 2" (4.47m x 4.93m)

**Ensuite Shower Room** 

Bedroom

14' 8" x 19' 6" (4.46m x 5.95m)

**Family Bathroom** 

Bedroom

10' 9" x 13' 1" (3.27m x 3.99m)