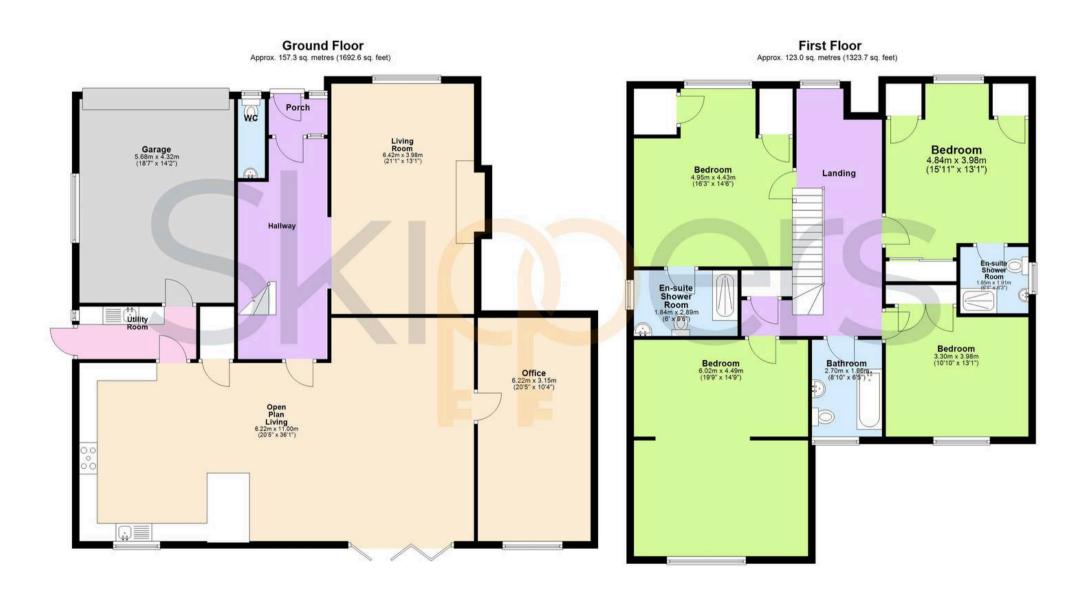

## Porch

**Entrance Hall** 

20' 4" x 8' 10" (6.19m x 2.69m)

Open Plan Family Space

20' 5" x 36' 1" (6.22m x 11.00m)

Living Room

21' 1" x 13' 1" (6.43m x 3.98m)

Office

10' 4" x 18' 3" (3.14m x 5.57m)

**Utility Room** 

4' 11" x 10' 8" (1.49m x 3.26m)

Wc

Integral Garage

18' 11" x 14' 2" (5.76m x 4.32m)

Landing

Bedroom

14' 6" x 13' 0" (4.43m x 3.97m)

**Ensuite Shower Room** 

**Bedroom** 

14' 8" x 16' 2" (4.47m x 4.93m)

**Ensuite Shower Room** 

Bedroom

14' 8" x 19' 6" (4.46m x 5.95m)

**Family Bathroom** 

Bedroom

10' 9" x 13' 1" (3.27m x 3.99m)