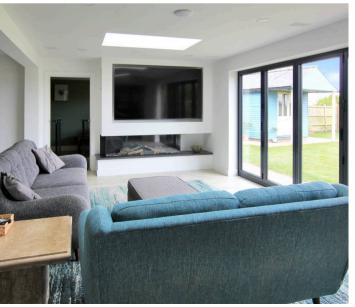

## Porch

**Entrance Hall** 

20' 4" x 8' 10" (6.19m x 2.69m)

Open Plan Family Space

20' 5" x 36' 1" (6.22m x 11.00m)

Living Room

21' 1" x 13' 1" (6.43m x 3.98m)

Office