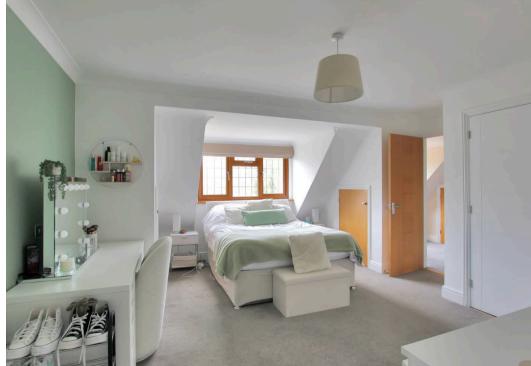

14' 6" x 13' 0" (4.43m x 3.97m)

**Ensuite Shower Room** 

**Bedroom** 

14' 8" x 16' 2" (4.47m x 4.93m)

**Ensuite Shower Room** 

Bedroom

14' 8" x 19' 6" (4.46m x 5.95m)

**Family Bathroom** 

Bedroom

10' 9" x 13' 1" (3.27m x 3.99m)