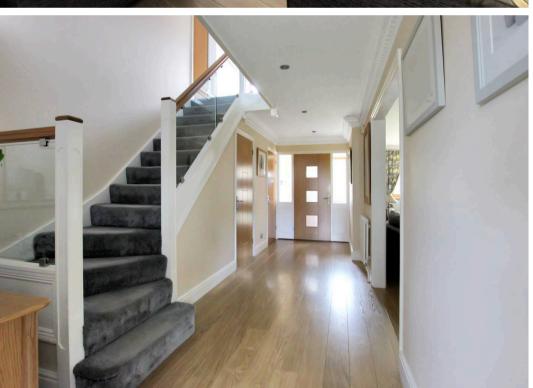

## Porch

**Entrance Hall** 

20' 4" x 8' 10" (6.19m x 2.69m)

Open Plan Family Space

20' 5" x 36' 1" (6.22m x 11.00m)

Living Room

21' 1" x 13' 1" (6.43m x 3.98m)

Office