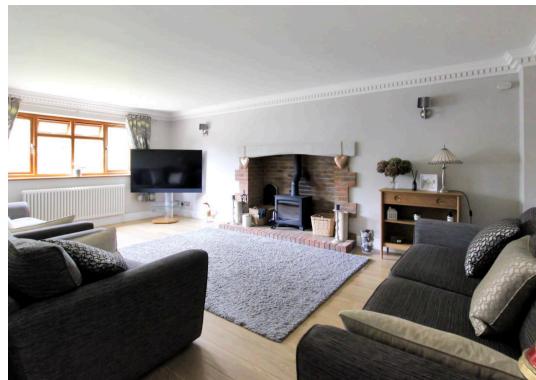

## Porch

**Entrance Hall** 

20' 4" x 8' 10" (6.19m x 2.69m)

Open Plan Family Space

20' 5" x 36' 1" (6.22m x 11.00m)

Living Room

21' 1" x 13' 1" (6.43m x 3.98m)

Office