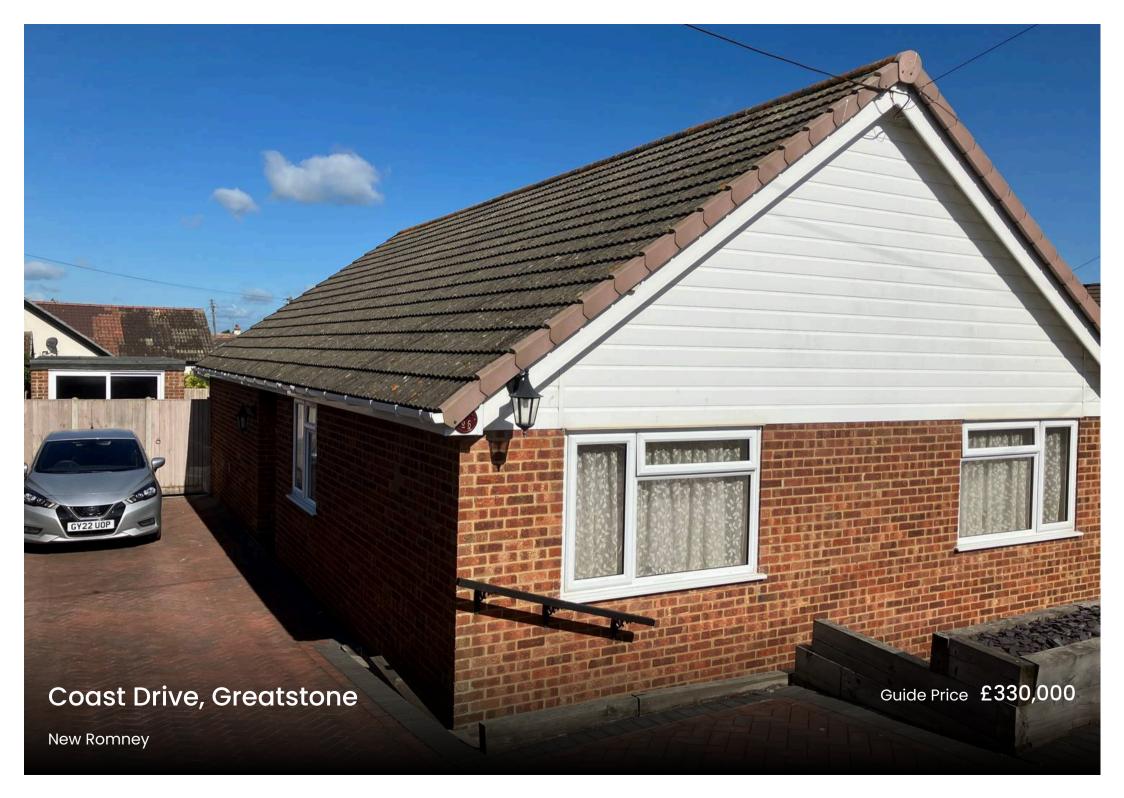

## 66 Coast Drive

Greatstone, New Romney

Stunning 3-bed coastal bungalow near sandy beach. Light-filled interior, modern kitchen, conservatory, spacious living room, and garage. Low maintenance garden for outdoor leisure. Perfect retreat for coastal living and relaxation. Council Tax band: TBD

Tenure: Freehold

EPC Energy Efficiency Rating: C

EPC Environmental Impact Rating:

- Three Bedroom
- Low Maintenance Garden
- Close to Beach
- Large Living Room
- Kitchen/Diner
- Walking Distance to Sandy Beach