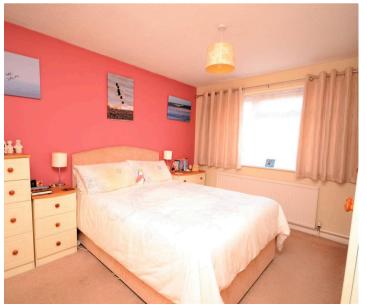

## **Entrance Hall**

**Living Room** 14' 5" x 13' 6" (4.40m x 4.11m)

**Kitchen/Diner** 17' 7" x 9' 2" (5.36m x 2.79m)

**Conservatory** 8' 1" x 19' 3" (2.46m x 5.86m)

**Bedroom** 8' 8" x 9' 9" (2.65m x 2.96m)

**Bedroom** 8' 9" x 13' 6" (2.66m x 4.11m)

**Bedroom** 11' 1" x 9' 2" (3.39m x 2.79m)

Bathroom