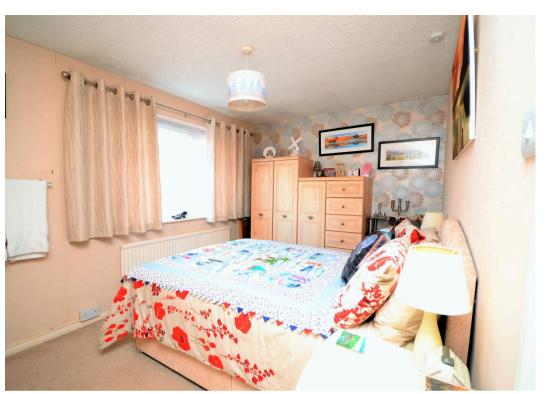

## **Entrance Hall**

**Living Room** 14' 5" x 13' 6" (4.40m x 4.11m)

**Kitchen/Diner** 17' 7" x 9' 2" (5.36m x 2.79m)

**Conservatory** 8' 1" x 19' 3" (2.46m x 5.86m)

**Bedroom** 8' 8" x 9' 9" (2.65m x 2.96m)

**Bedroom** 8' 9" x 13' 6" (2.66m x 4.11m)

**Bedroom** 11' 1" x 9' 2" (3.39m x 2.79m)

Bathroom