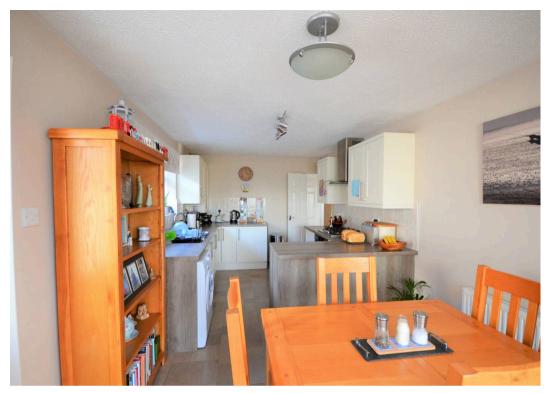

## **Entrance Hall**

**Living Room** 14' 5" x 13' 6" (4.40m x 4.11m)

**Kitchen/Diner** 17' 7" x 9' 2" (5.36m x 2.79m)

**Conservatory** 8' 1" x 19' 3" (2.46m x 5.86m)

**Bedroom** 8' 8" x 9' 9" (2.65m x 2.96m)