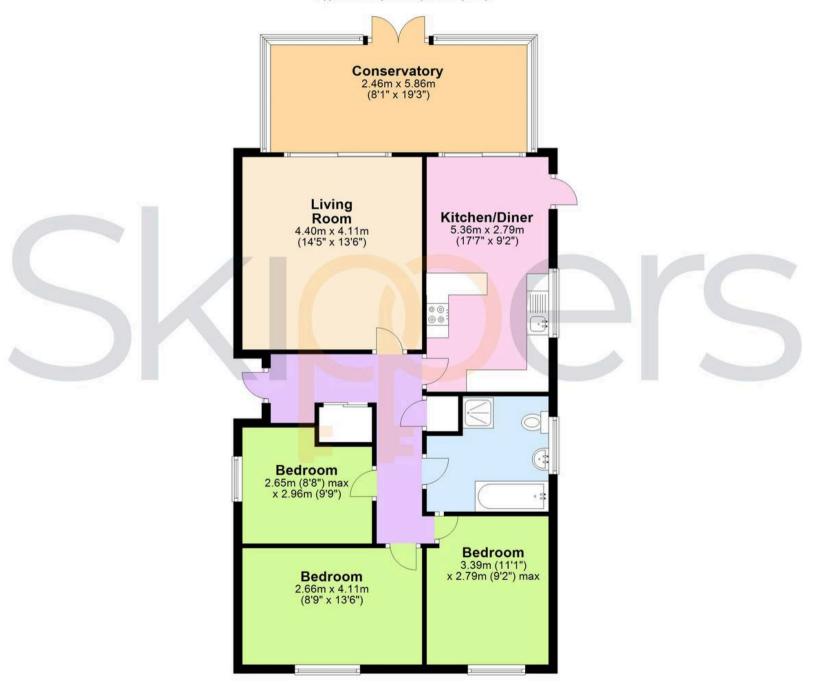

## **Entrance Hall**

**Living Room** 14' 5" x 13' 6" (4.40m x 4.11m)

**Kitchen/Diner** 17' 7" x 9' 2" (5.36m x 2.79m)

**Conservatory** 8' 1" x 19' 3" (2.46m x 5.86m)

**Bedroom** 8' 8" x 9' 9" (2.65m x 2.96m)

**Bedroom** 8' 9" x 13' 6" (2.66m x 4.11m)

**Bedroom** 11' 1" x 9' 2" (3.39m x 2.79m)

Bathroom

## **Ground Floor**

Approx. 94.4 sq. metres (1015.6 sq. feet)

Total area: approx. 94.4 sq. metres (1015.6 sq. feet)