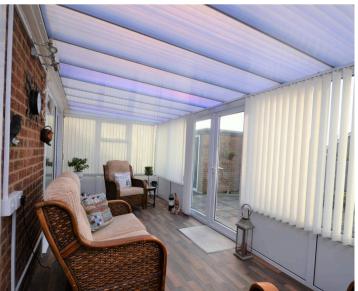

## **Entrance Hall**

**Living Room** 14' 5" x 13' 6" (4.40m x 4.11m)

**Kitchen/Diner** 17' 7" x 9' 2" (5.36m x 2.79m)

**Conservatory** 8' 1" x 19' 3" (2.46m x 5.86m)

**Bedroom** 8' 8" x 9' 9" (2.65m x 2.96m)