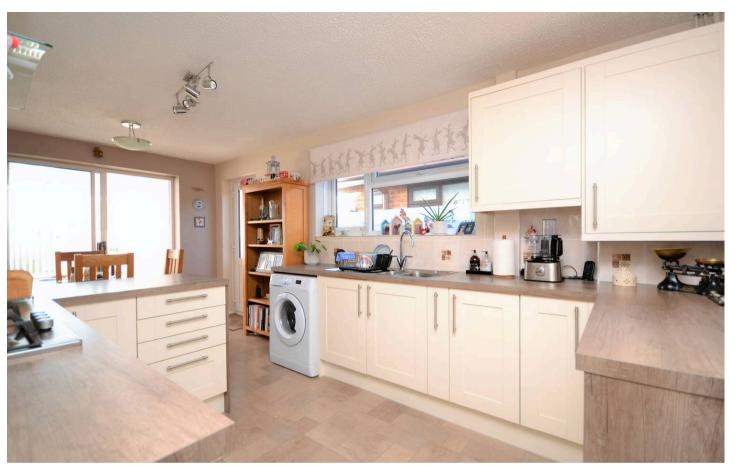

## **Entrance Hall**

**Living Room** 14' 5" x 13' 6" (4.40m x 4.11m)

**Kitchen/Diner** 17' 7" x 9' 2" (5.36m x 2.79m)

**Conservatory** 8' 1" x 19' 3" (2.46m x 5.86m)

**Bedroom** 8' 8" x 9' 9" (2.65m x 2.96m)