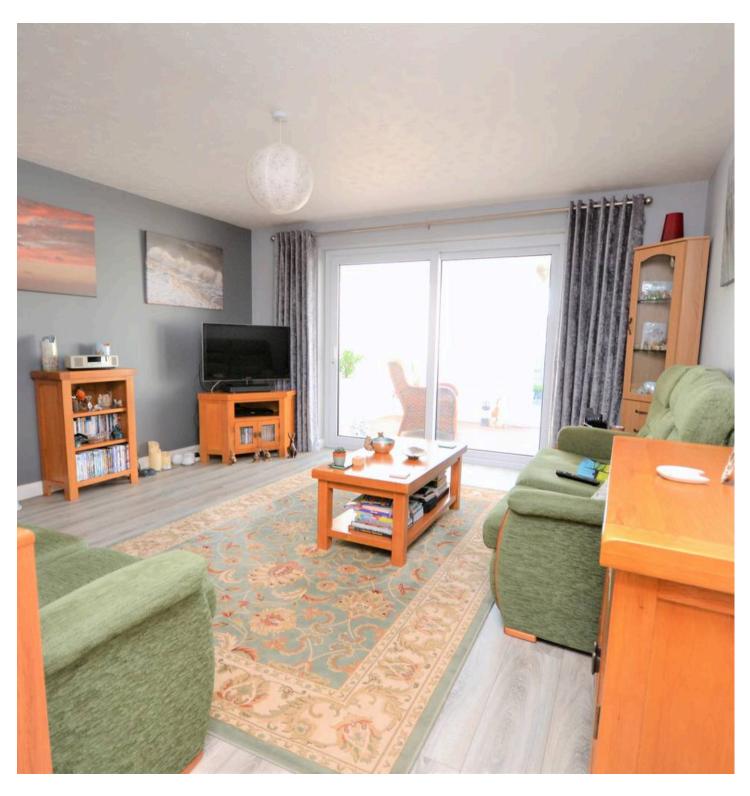

## **Entrance Hall**

**Living Room** 14' 5" x 13' 6" (4.40m x 4.11m)

**Kitchen/Diner** 17' 7" x 9' 2" (5.36m x 2.79m)

**Conservatory** 8' 1" x 19' 3" (2.46m x 5.86m)

**Bedroom** 8' 8" x 9' 9" (2.65m x 2.96m)