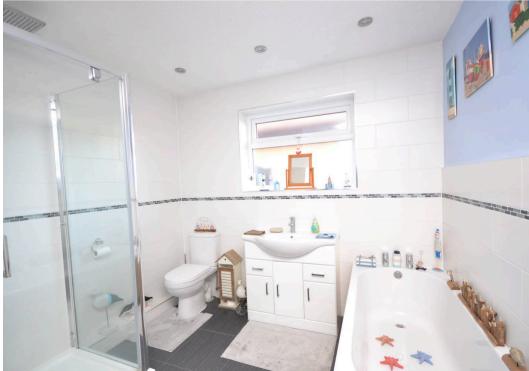

**Bedroom** 8' 9" x 13' 6" (2.66m x 4.11m)

**Bedroom** 11' 1" x 9' 2" (3.39m x 2.79m)

Bathroom