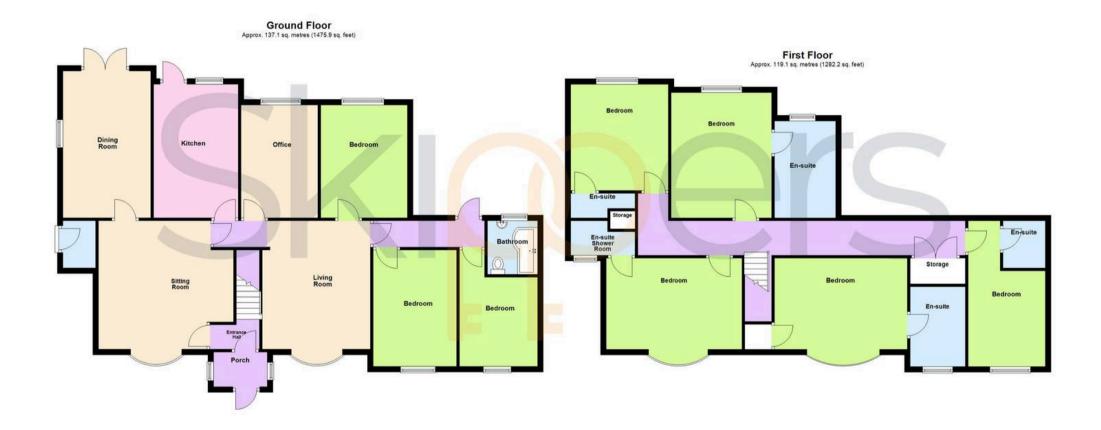

## **Waterside Guest House**

15 Hythe Road, Romney Marsh

Rare opportunity to own a refurbished 9-bedroom guest house in a popular seaside village. Features ensuite bathrooms, lounge, breakfast room, private living room, patio snug area with Koi pond. Expansive outdoor space ideal for entertaining. Perfect coastal business & lifestyle retreat.

Council Tax band: TBD

Tenure: Freehold

- Five Bedroom Guest House
- Four Further Private Bedrooms
- Open Country Views
- Guest Rooms All Ensuite
- Popular Sea side Village Location
- Guest Lounge
- Breakfast Room
- Feature Koi Pond