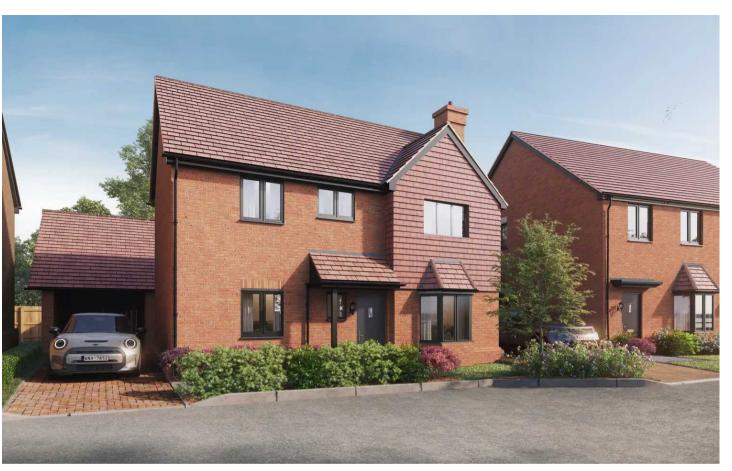

## The Cherry, Grasslands

Abbey Way, Ashford

"Grasslands - Where luxury comes as standard" The Cherry is a unique 3-bedroom detached home, the only one of its design available across the development, enjoying a double-fronted facade, separate living spaces, en-suite to the main bedroom, a generous garden & driveway parking for 2 cars plus a single car port.

Tenure: Freehold

- OFF PLAN INCENTIVE OF £5000 IF PLOT RESERVED BY 30TH SEPTEMBER 2024
- EPC rating A
- A unique 3-bedroom detached family home with separate living spaces
- Only one of this house design available
- Exceptionally High Specification Throughout
- Bespoke Kitchen from Roma Interiors
- Car port and Driveway parking for 2 cars
- Landscaped front and rear gardens
- Carefully chosen fixtures and fittings combine contemporary elegance with quality and durability
- 10-year new home warranty
- Build completion due Jan 2025

## CAR PORT

1 Parking Space

## DRIVEWAY

2 Parking Spaces