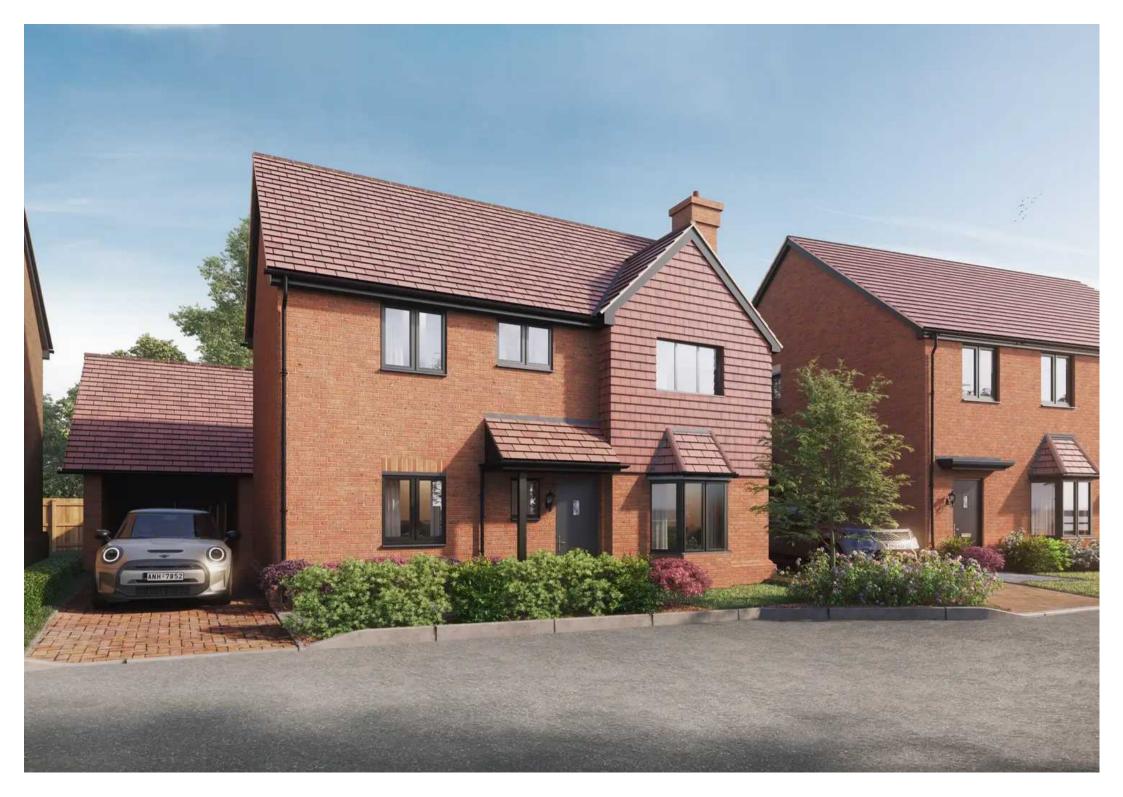

## The Cherry, Grasslands

Abbey Way, Ashford

"Grasslands - Where luxury comes as standard" The Cherry is a unique 3-bedroom detached home, the only one of its design available across the development, enjoying a double-fronted facade, separate living spaces, en-suite to the main bedroom, a generous garden & driveway parking for 2 cars plus a single car port.

Tenure: Freehold

- OFF PLAN INCENTIVE OF £5000 IF PLOT RESERVED BY 30TH SEPTEMBER 2024
- EPC rating A
- A unique 3-bedroom detached family home with separate living spaces
- Only one of this house design available
- Exceptionally High Specification Throughout
- Bespoke Kitchen from Roma Interiors
- Car port and Driveway parking for 2 cars
- Landscaped front and rear gardens
- Carefully chosen fixtures and fittings combine contemporary elegance with quality and durability
- 10-year new home warranty
- Build completion due Jan 2025

## CAR PORT

1 Parking Space

## DRIVEWAY

2 Parking Spaces