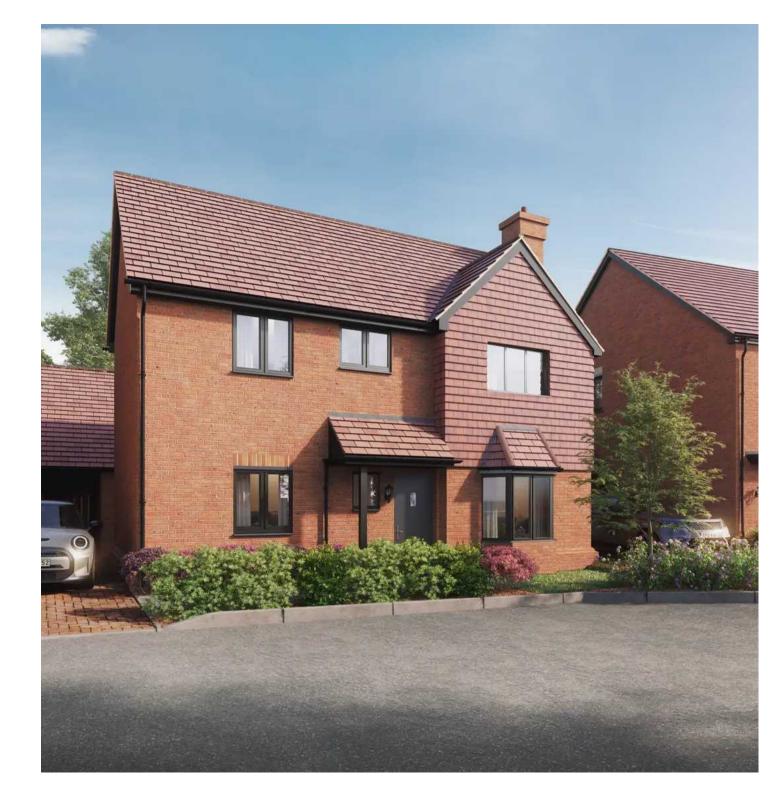

## The Cherry, Grasslands

Abbey Way, Ashford

"Grasslands - Where luxury comes as standard" The Cherry is a unique 3-bedroom detached home, the only one of its design available across the development, enjoying a double-fronted facade, separate living spaces, en-suite to the main bedroom, a generous garden & driveway parking for 2 cars plus a single car port.

Tenure: Freehold

- OFF PLAN INCENTIVE OF £5000 IF PLOT RESERVED BY 30TH SEPTEMBER 2024
- EPC rating A
- A unique 3-bedroom detached family home with separate living spaces
- Only one of this house design available
- Exceptionally High Specification Throughout
- Bespoke Kitchen from Roma Interiors
- Car port and Driveway parking for 2 cars
- Landscaped front and rear gardens
- Carefully chosen fixtures and fittings combine contemporary elegance with quality and durability
- 10-year new home warranty
- Build completion due Jan 2025