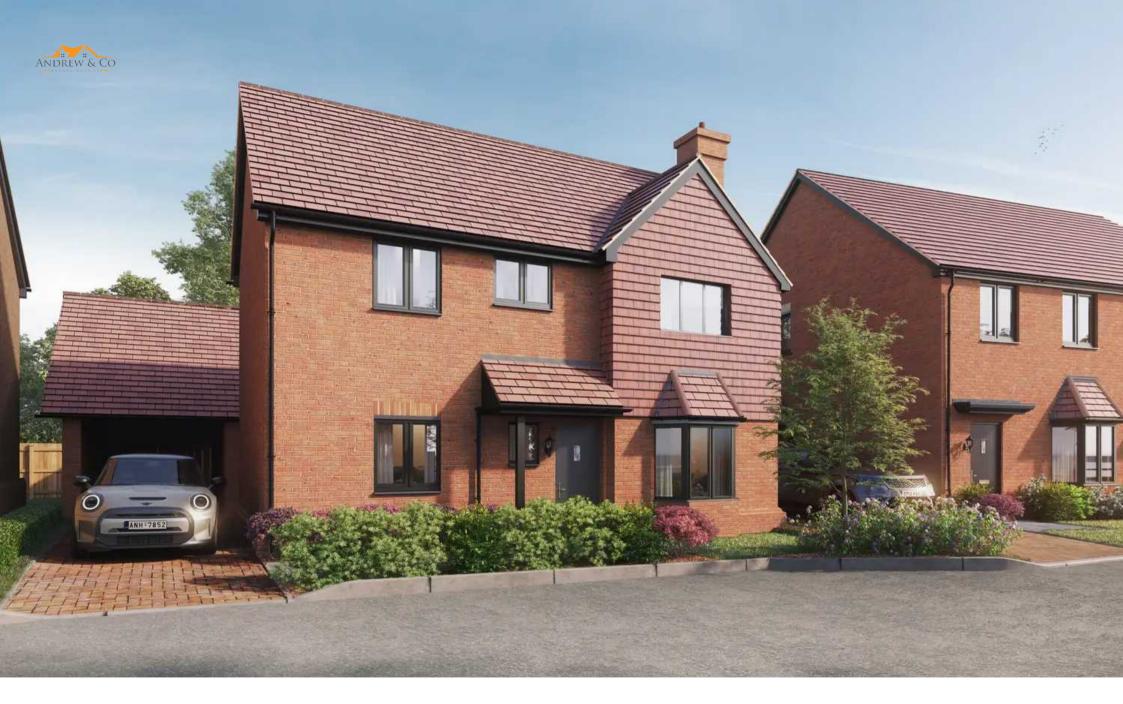

The Cherry, Grasslands, Abbey Way £450,000

## The Cherry, Grasslands

Abbey Way, Ashford

"Grasslands - Where luxury comes as standard" The Cherry is a unique 3-bedroom detached home, the only one of its design available across the development, enjoying a double-fronted facade, separate living spaces, en-suite to the main bedroom, a generous garden & driveway parking for 2 cars plus a single car port.

Tenure: Freehold

- OFF PLAN INCENTIVE OF £5000 IF PLOT RESERVED BY 30TH SEPTEMBER 2024
- EPC rating A
- A unique 3-bedroom detached family home with separate living spaces
- Only one of this house design available
- Exceptionally High Specification Throughout
- Bespoke Kitchen from Roma Interiors
- Car port and Driveway parking for 2 cars
- Landscaped front and rear gardens
- Carefully chosen fixtures and fittings combine contemporary elegance with quality and durability
- 10-year new home warranty
- Build completion due Jan 2025