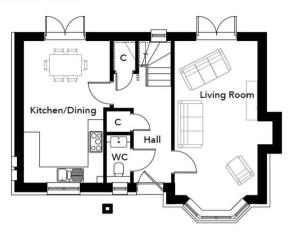

#### **GROUND FLOOR PLAN**

#### **GROUND FLOOR PLAN**

C: Cupboard

#### C: Cupboard

## Living Room

19' 2" x 10' 4" (5.83m x 3.15m)

## Kitchen/Dining Room

14' 7" x 10' 10" (4.45m x 3.30m)

## **Entrance Hallway**

#### Cloakroom