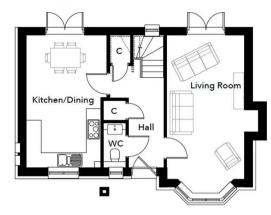

## **Entrance Hallway**

#### Cloakroom

## Living Room

19' 2" x 10' 4" (5.83m x 3.15m)

## Kitchen/Dining Room

14' 7" x 10' 10" (4.45m x 3.30m)

#### **GROUND FLOOR PLAN**

#### C: Cupboard

#### **GROUND FLOOR PLAN**

C: Cupboard