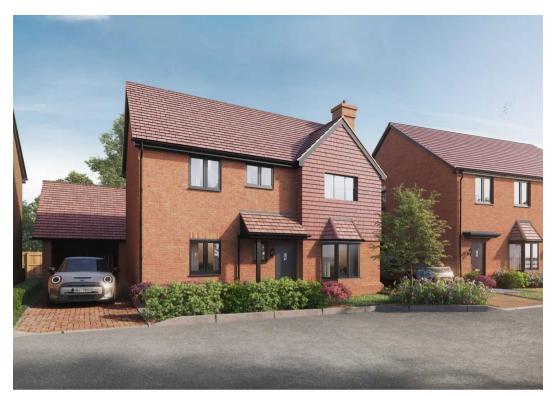

## The Cherry, Grasslands

Abbey Way, Ashford

"Grasslands - Where luxury comes as standard" The Cherry is a unique 3-bedroom detached home, the only one of its design available across the development, enjoying a double-fronted facade, separate living spaces, en-suite to the main bedroom, a generous garden & driveway parking for 2 cars plus a single car port.

Tenure: Freehold

- OFF PLAN INCENTIVE OF £5000 IF PLOT RESERVED BY 30TH SEPTEMBER 2024
- EPC rating A
- A unique 3-bedroom detached family home with separate living spaces
- Only one of this house design available
- Exceptionally High Specification Throughout
- Bespoke Kitchen from Roma Interiors
- Car port and Driveway parking for 2 cars
- Landscaped front and rear gardens
- Carefully chosen fixtures and fittings combine contemporary elegance with quality and durability
- 10-year new home warranty
- Build completion due Jan 2025

## CAR PORT

1 Parking Space

## DRIVEWAY

2 Parking Spaces