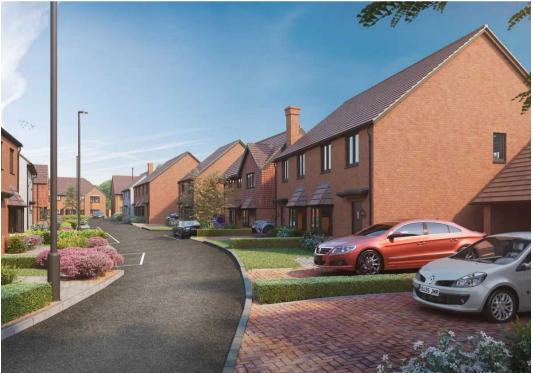

## The Cherry, Grasslands

Abbey Way, Ashford

"Grasslands - Where luxury comes as standard" The Cherry is a unique 3-bedroom detached home, the only one of its design available across the development, enjoying a double-fronted facade, separate living spaces, en-suite to the main bedroom, a generous garden & driveway parking for 2 cars plus a single car port.

Tenure: Freehold

- OFF PLAN INCENTIVE OF £5000 IF PLOT RESERVED BY 30TH SEPTEMBER 2024
- EPC rating A
- A unique 3-bedroom detached family home with separate living spaces
- Only one of this house design available
- Exceptionally High Specification Throughout
- Bespoke Kitchen from Roma Interiors
- Car port and Driveway parking for 2 cars
- Landscaped front and rear gardens
- Carefully chosen fixtures and fittings combine contemporary elegance with quality and durability
- 10-year new home warranty
- Build completion due Jan 2025