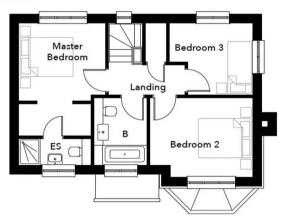

## FIRST FLOOR PLAN

B: Bathroom ES: En-Suite

## FIRST FLOOR PLAN

B: Bathroom

ES: En-Suite

These particulars are intended to give a fair and reliable description of the property but no responsibility for any inaccuracy or error can be accepted and do not constitute an offer or contract. We have not tested any services or appliances (including central heating if litted) referred to in these particulars and purchasers are advised to satisfy themselves as to the working order and condition, if a property is unoccupied at any time there may be reconnection charges for any switched off/disconnected or drained services or appliances. All measurements are approximate.

#### Bedroom 1

14' 1" x 10' 10" (4.30m x 3.30m)

#### En-suite

#### Bedroom 2

9' 10" x 12' 10" (3.00m x 3.90m)

#### Bedroom 3

9' 0" x 10' 6" (2.75m x 3.20m)