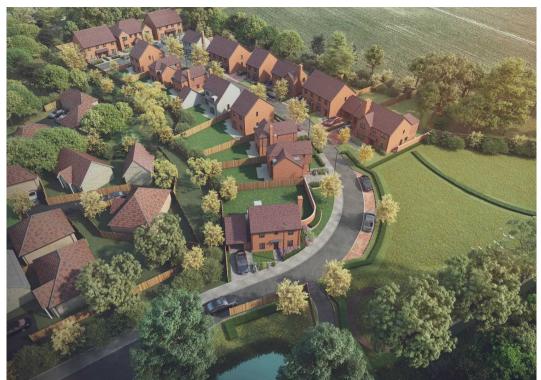

## The Cherry, Grasslands

Abbey Way, Ashford

"Grasslands - Where luxury comes as standard" The Cherry is a unique 3-bedroom detached home, the only one of its design available across the development, enjoying a double-fronted facade, separate living spaces, en-suite to the main bedroom, a generous garden & driveway parking for 2 cars plus a single car port.

Tenure: Freehold

- OFF PLAN INCENTIVE OF £5000 IF PLOT RESERVED BY 30TH SEPTEMBER 2024
- EPC rating A
- A unique 3-bedroom detached family home with separate living spaces
- Only one of this house design available
- Exceptionally High Specification Throughout
- Bespoke Kitchen from Roma Interiors
- Car port and Driveway parking for 2 cars
- Landscaped front and rear gardens
- Carefully chosen fixtures and fittings combine contemporary elegance with quality and durability
- 10-year new home warranty
- Build completion due Jan 2025