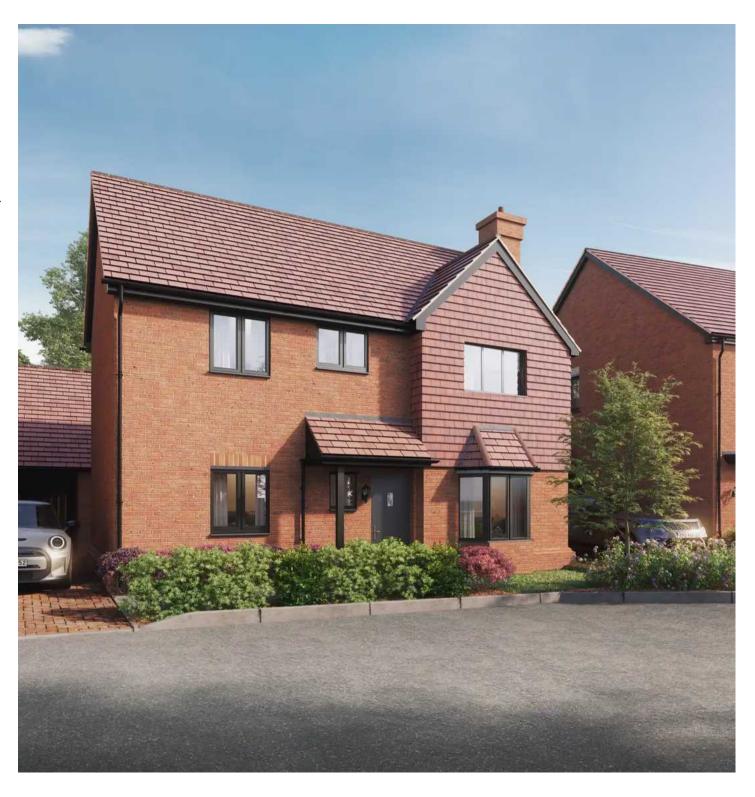

## The Cherry, Grasslands

Abbey Way, Ashford

"Grasslands - Where luxury comes as standard" The Cherry is a unique 3-bedroom detached home, the only one of its design available across the development, enjoying a double-fronted facade, separate living spaces, en-suite to the main bedroom, a generous garden & driveway parking for 2 cars plus a single car port.

Tenure: Freehold

- OFF PLAN INCENTIVE OF £5000 IF PLOT RESERVED BY 30TH SEPTEMBER 2024
- EPC rating A
- A unique 3-bedroom detached family home with separate living spaces
- Only one of this house design available
- Exceptionally High Specification Throughout
- Bespoke Kitchen from Roma Interiors
- Car port and Driveway parking for 2 cars
- Landscaped front and rear gardens
- Carefully chosen fixtures and fittings combine contemporary elegance with quality and durability
- 10-year new home warranty
- Build completion due Jan 2025