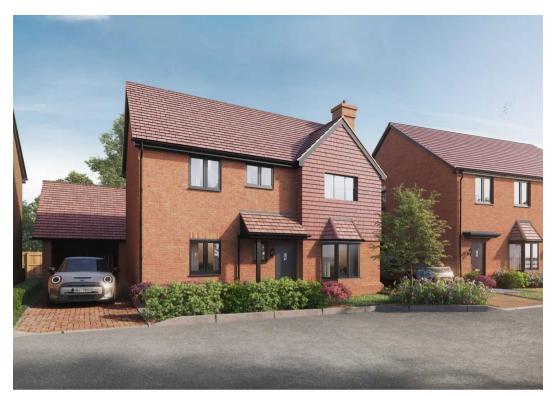

## The Cherry, Grasslands

Abbey Way, Ashford

"Grasslands - Where luxury comes as standard" The Cherry is a unique 3-bedroom detached home, the only one of its design available across the development, enjoying a double-fronted facade, separate living spaces, en-suite to the main bedroom, a generous garden & driveway parking for 2 cars plus a single car port.

Tenure: Freehold

- OFF PLAN INCENTIVE OF £5000 IF PLOT RESERVED BY 30TH SEPTEMBER 2024
- EPC rating A
- A unique 3-bedroom detached family home with separate living spaces
- Only one of this house design available
- Exceptionally High Specification Throughout
- Bespoke Kitchen from Roma Interiors
- Car port and Driveway parking for 2 cars
- Landscaped front and rear gardens
- Carefully chosen fixtures and fittings combine contemporary elegance with quality and durability
- 10-year new home warranty
- Build completion due Jan 2025