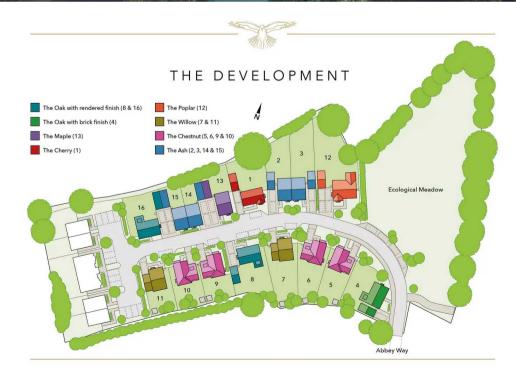

The Cherry, Grasslands, Abbey Way £450,000

## The Cherry, Grasslands

Abbey Way, Ashford

"Grasslands - Where luxury comes as standard" The Cherry is a unique 3-bedroom detached home, the only one of its design available across the development, enjoying a double-fronted facade, separate living spaces, en-suite to the main bedroom, a generous garden & driveway parking for 2 cars plus a single car port.

Tenure: Freehold

- OFF PLAN INCENTIVE OF £5000 IF PLOT RESERVED BY 30TH SEPTEMBER 2024
- EPC rating A
- A unique 3-bedroom detached family home with separate living spaces
- Only one of this house design available
- Exceptionally High Specification Throughout
- Bespoke Kitchen from Roma Interiors
- Car port and Driveway parking for 2 cars
- Landscaped front and rear gardens
- Carefully chosen fixtures and fittings combine contemporary elegance with quality and durability
- 10-year new home warranty
- Build completion due Jan 2025