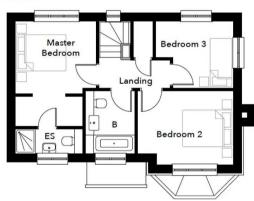

## FIRST FLOOR PLAN

B: Bathroom ES: En-Suite

## FIRST FLOOR PLAN

B: Bathroom

ES: En-Suite

These particulars are intended to give a fair and reliable description of the property but no responsibility for any inaccuracy or error can be accepted and do not constitute an offer or contract. We have not tested any services or appliances (including central heating if litted) referred to in these particulars and purchasers are advised to satisfy themselves as to the working order and condition, if a property is unoccupied at any time there may be reconnection charges for any switched off/disconnected or drained services or appliances. All measurements are approximate.

#### Bedroom 1

14' 1" x 10' 10" (4.30m x 3.30m)

#### En-suite

#### Bedroom 2

9' 10" x 12' 10" (3.00m x 3.90m)

#### Bedroom 3

9' 0" x 10' 6" (2.75m x 3.20m)