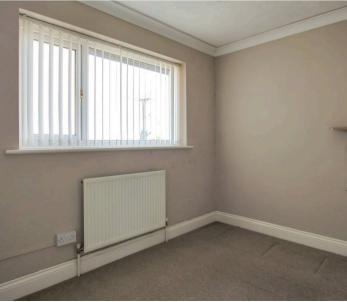

#### **Entrance Hall**

Living Room

13' 8" x 10' 11" (4.17m x 3.33m)

**Dining Room** 

10' 7" x 10' 1" (3.22m x 3.08m)

Conservatory

10' 8" x 7' 10" (3.26m x 2.40m)

Kitchen

9' 11" x 10' 0" (3.02m x 3.05m)

Bedroom

10' 0" x 7' 8" (3.05m x 2.34m)

**Family Shower Room** 

6' 7" x 8' 7" (2.00m x 2.61m)