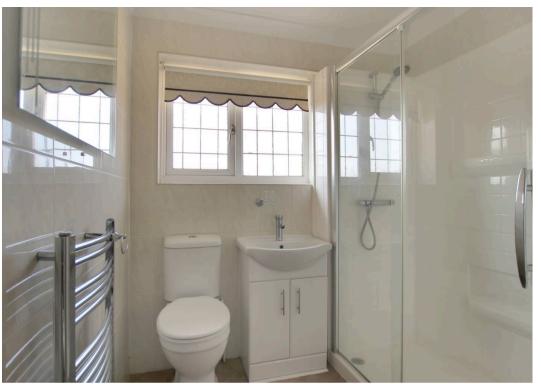

9' 11" x 10' 0" (3.02m x 3.05m)

Bedroom

10' 0" x 7' 8" (3.05m x 2.34m)

**Family Shower Room** 

6' 7" x 8' 7" (2.00m x 2.61m)