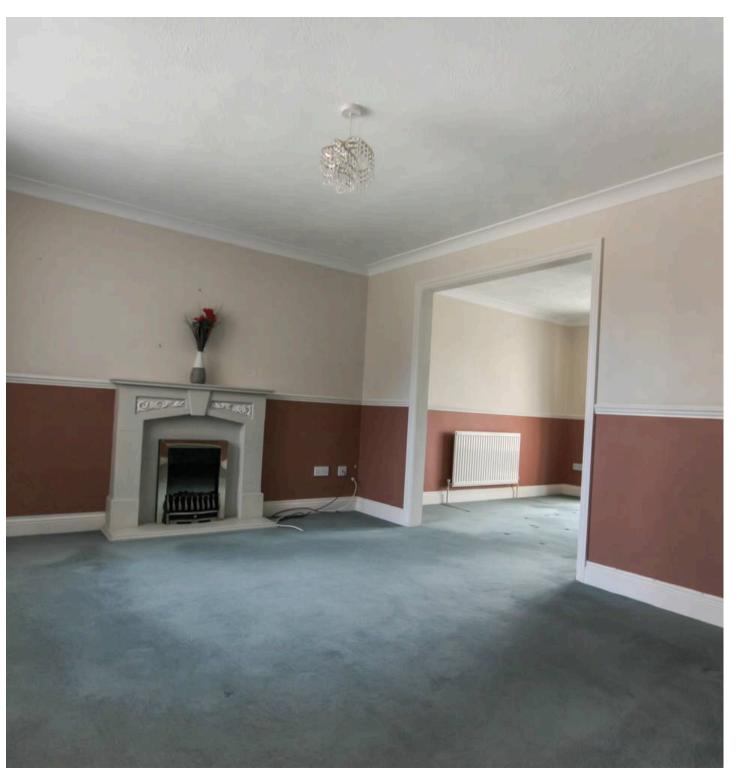

#### **Entrance Hall**

Living Room

13' 8" x 10' 11" (4.17m x 3.33m)

**Dining Room** 

10' 7" x 10' 1" (3.22m x 3.08m)

Conservatory

10' 8" x 7' 10" (3.26m x 2.40m)

Kitchen