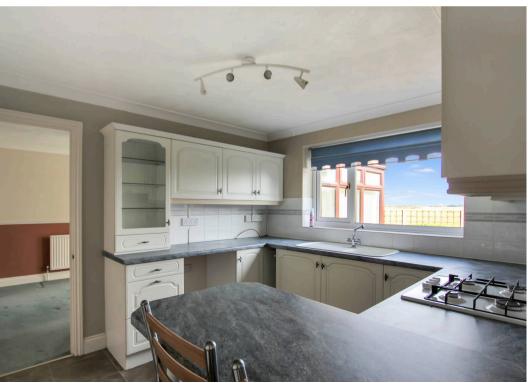

#### **Entrance Hall**

Living Room

13' 8" x 10' 11" (4.17m x 3.33m)

**Dining Room** 

10' 7" x 10' 1" (3.22m x 3.08m)

Conservatory

10' 8" x 7' 10" (3.26m x 2.40m)

Kitchen

9' 9" x 12' 10" (2.96m x 3.92m)

**Utility Room** 

8' 0" x 5' 1" (2.44m x 1.55m)

wc

Landing

Bedroom

9' 11" x 11' 9" (3.02m x 3.57m)

Bedroom