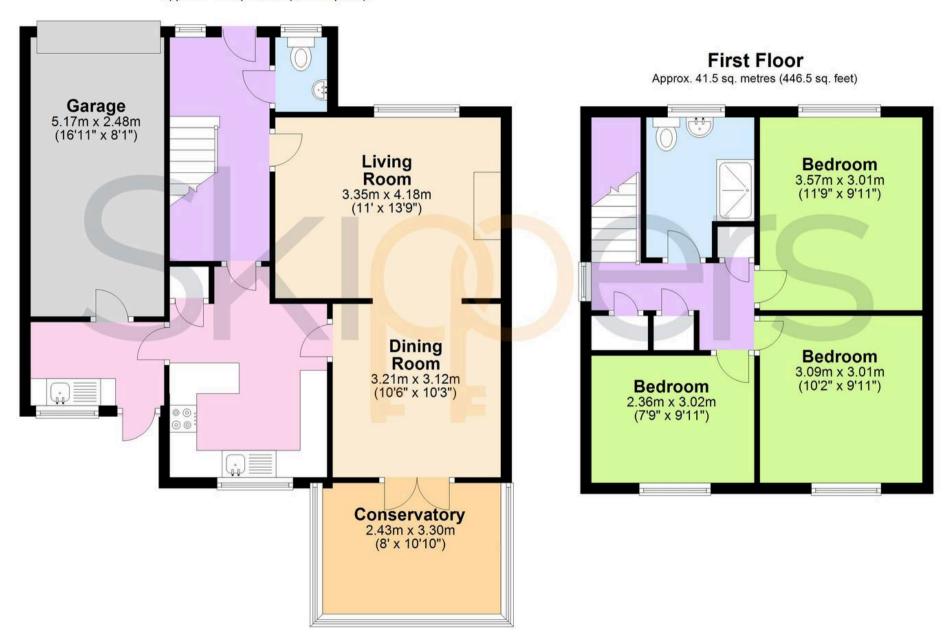

#### **Entrance Hall**

Living Room

13' 8" x 10' 11" (4.17m x 3.33m)

**Dining Room** 

10' 7" x 10' 1" (3.22m x 3.08m)

Conservatory

10' 8" x 7' 10" (3.26m x 2.40m)

Kitchen

9' 9" x 12' 10" (2.96m x 3.92m)

**Utility Room** 

8' 0" x 5' 1" (2.44m x 1.55m)

wc

Landing

Bedroom

9' 11" x 11' 9" (3.02m x 3.57m)

Bedroom

9' 11" x 10' 0" (3.02m x 3.05m)

Bedroom

10' 0" x 7' 8" (3.05m x 2.34m)

**Family Shower Room** 

6' 7" x 8' 7" (2.00m x 2.61m)

### **Ground Floor**

Approx. 71.1 sq. metres (764.8 sq. feet)

Total area: approx. 112.5 sq. metres (1211.3 sq. feet)