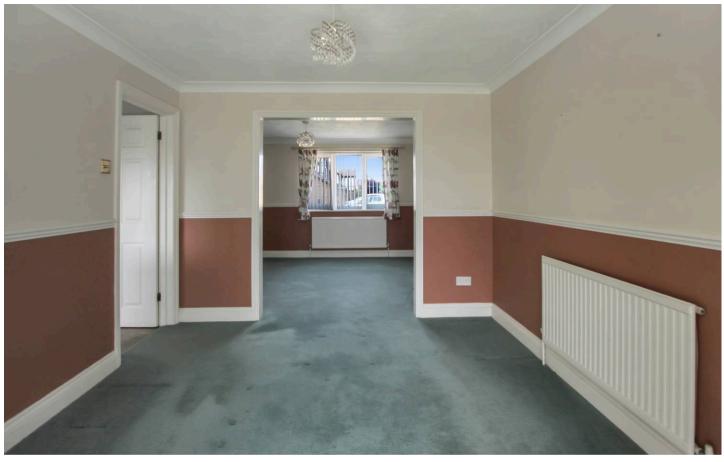

#### **Entrance Hall**

Living Room

13' 8" x 10' 11" (4.17m x 3.33m)

**Dining Room** 

10' 7" x 10' 1" (3.22m x 3.08m)

Conservatory

10' 8" x 7' 10" (3.26m x 2.40m)

Kitchen