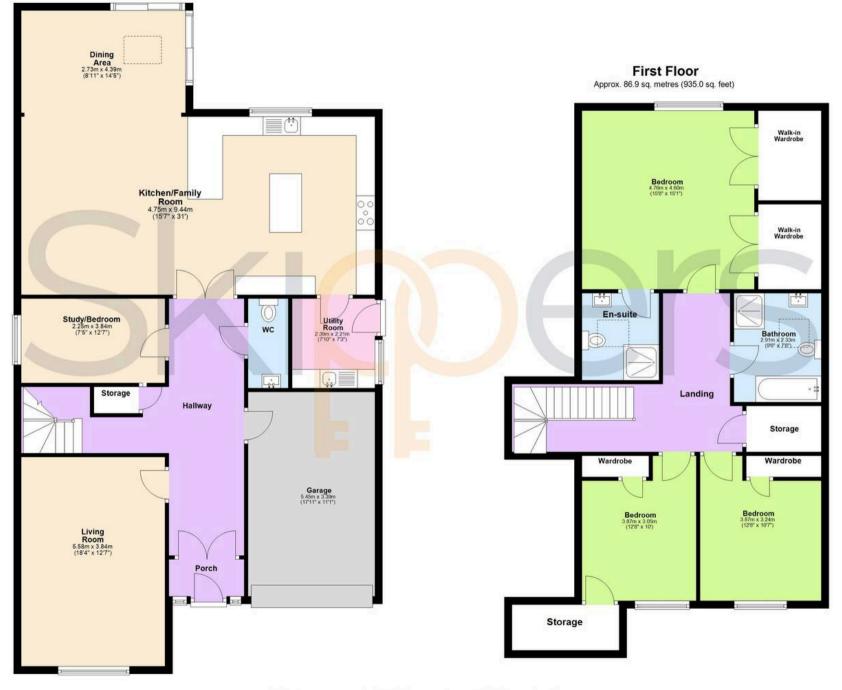

#### Hallway

**Living Room** 18' 4" x 12' 6" (5.59m x 3.82m)

**Kitchen/Family Room** 31' 0" x 15' 7" (9.45m x 4.75m)

**Dining Area** 14' 5" x 9' 1" (4.39m x 2.76m)

**Study/Bedroom** 12' 7" x 7' 5" (3.83m x 2.26m)

Utility Room 7' 3" x 9' 1" (2.21m x 2.78m)

Wc

Integral Garage 11' 0" x 17' 11" (3.36m x 5.45m)

Landing

**Bedroom** 15' 1" x 15' 7" (4.60m x 4.75m)

En-Suite

**Bedroom** 10' 0" x 12' 6" (3.05m x 3.81m)

**Bedroom** 10' 0" x 12' 6" (3.06m x 3.82m)

Family Bathroom

Ground Floor Approx. 140.3 sq. metres (1510.2 sq. feet)