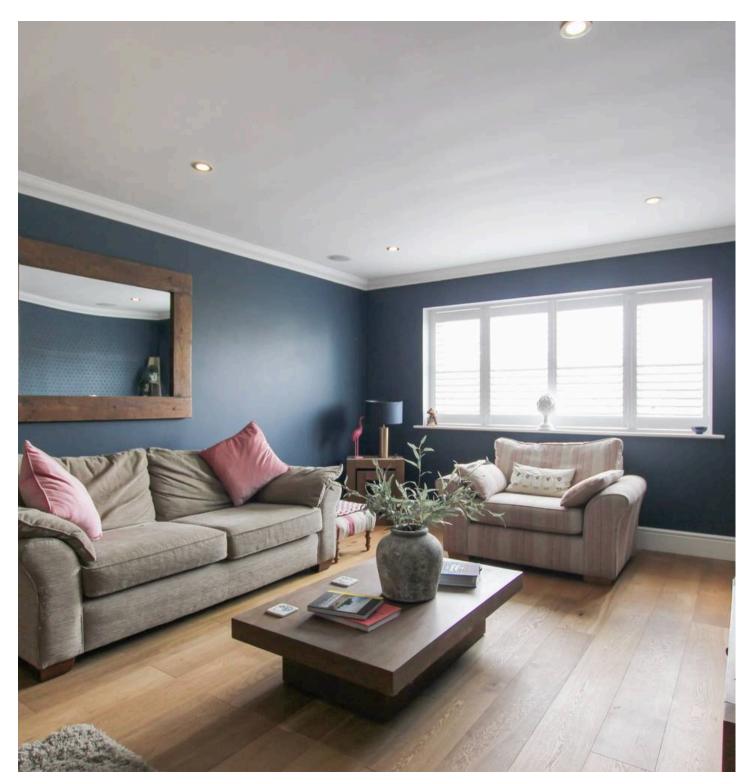

#### Hallway

**Living Room** 18' 4" x 12' 6" (5.59m x 3.82m)

**Kitchen/Family Room** 31' 0" x 15' 7" (9.45m x 4.75m)

**Dining Area** 14' 5" x 9' 1" (4.39m x 2.76m)

**Study/Bedroom** 12' 7" x 7' 5" (3.83m x 2.26m)