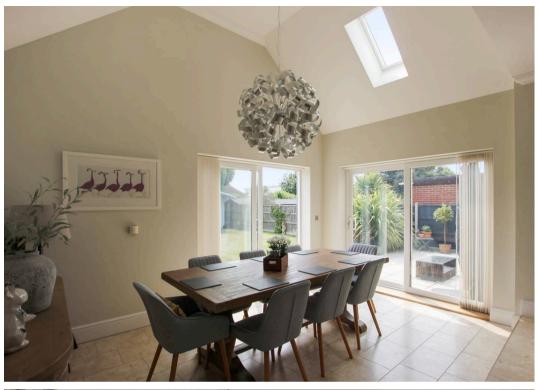

#### Hallway

**Living Room** 18' 4" x 12' 6" (5.59m x 3.82m)

**Kitchen/Family Room** 31' 0" x 15' 7" (9.45m x 4.75m)

**Dining Area** 14' 5" x 9' 1" (4.39m x 2.76m)

**Study/Bedroom** 12' 7" x 7' 5" (3.83m x 2.26m)