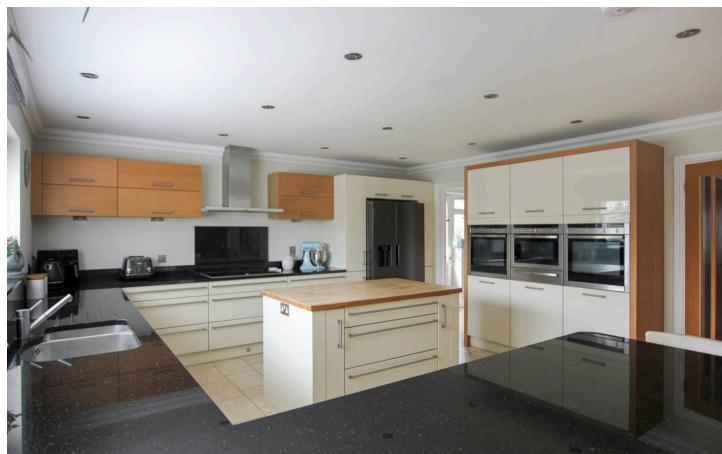

#### Hallway

**Living Room** 18' 4" x 12' 6" (5.59m x 3.82m)

**Kitchen/Family Room** 31' 0" x 15' 7" (9.45m x 4.75m)

**Dining Area** 14' 5" x 9' 1" (4.39m x 2.76m)

**Study/Bedroom** 12' 7" x 7' 5" (3.83m x 2.26m)