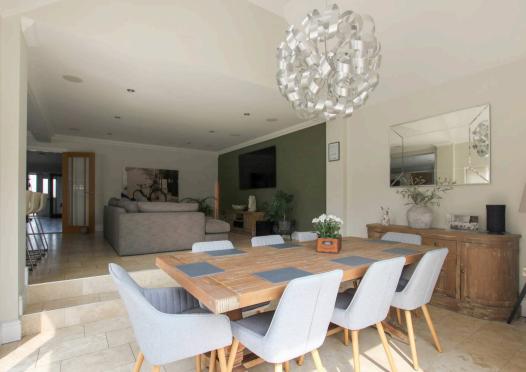

#### Hallway

**Living Room** 18' 4" x 12' 6" (5.59m x 3.82m)

**Kitchen/Family Room** 31' 0" x 15' 7" (9.45m x 4.75m)

**Dining Area** 14' 5" x 9' 1" (4.39m x 2.76m)

**Study/Bedroom** 12' 7" x 7' 5" (3.83m x 2.26m)