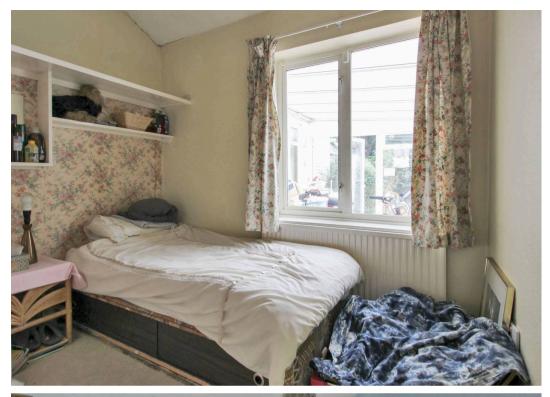

**Bedroom** 13' 0" x 13' 1" (3.97m x 4.00m)

**Bedroom** 12' 7" x 11' 1" (3.84m x 3.39m)

**Bedroom** 9' 9" x 10' 6" (2.98m x 3.20m)

Bedroom 8' 5" x 8' 11" (2.56m x 2.73m)

**Shower Room** 10' 8" x 5' 1" (3.25m x 1.55m)