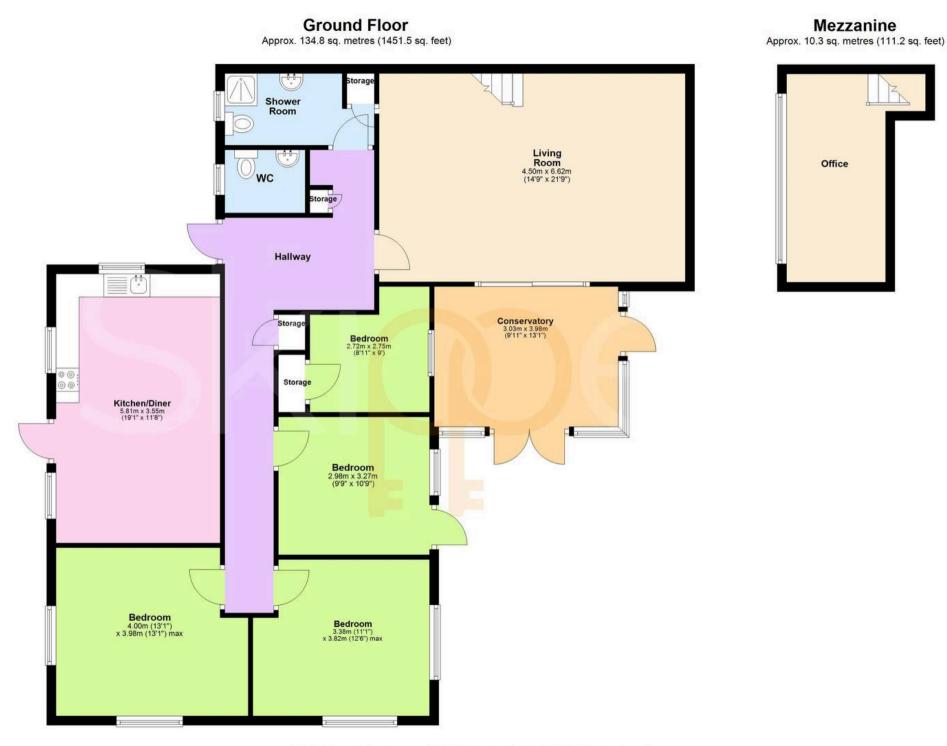

## Entrance Hall

**Living Room** 21' 9" x 14' 9" (6.62m x 4.50m)

**Mezzanine Floor** 14' 7" x 6' 10" (4.45m x 2.09m)

**Conservatory** 10' 0" x 12' 10" (3.04m x 3.92m)

**Kitchen / Diner** 11' 4" x 19' 0" (3.45m x 5.80m)

**Bedroom** 13' 0" x 13' 1" (3.97m x 4.00m)

**Bedroom** 12' 7" x 11' 1" (3.84m x 3.39m)

**Bedroom** 9' 9" x 10' 6" (2.98m x 3.20m)

Bedroom 8' 5" x 8' 11" (2.56m x 2.73m)

**Shower Room** 10' 8" x 5' 1" (3.25m x 1.55m)

Wc

4' 4" x 5' 10" (1.33m x 1.78m)

Garden Workshop