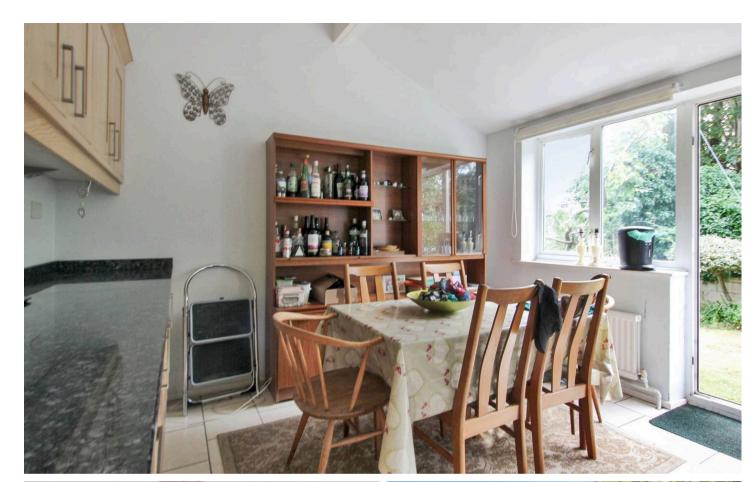

## Entrance Hall

**Living Room** 21' 9" x 14' 9" (6.62m x 4.50m)

**Mezzanine Floor** 14' 7" x 6' 10" (4.45m x 2.09m)

**Conservatory** 10' 0" x 12' 10" (3.04m x 3.92m)

**Kitchen / Diner** 11' 4" x 19' 0" (3.45m x 5.80m)