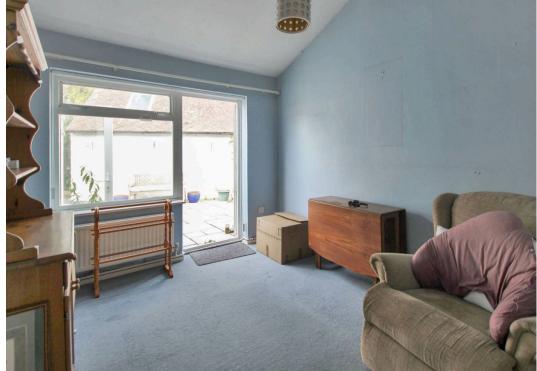

## Entrance Hall

**Living Room** 21' 9" x 14' 9" (6.62m x 4.50m)

**Mezzanine Floor** 14' 7" x 6' 10" (4.45m x 2.09m)

**Conservatory** 10' 0" x 12' 10" (3.04m x 3.92m)

**Kitchen / Diner** 11' 4" x 19' 0" (3.45m x 5.80m)