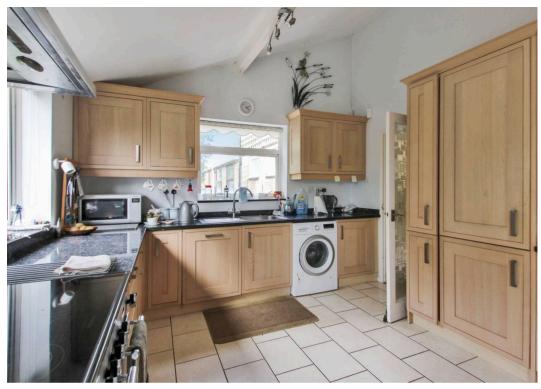

## Entrance Hall

**Living Room** 21' 9" x 14' 9" (6.62m x 4.50m)

**Mezzanine Floor** 14' 7" x 6' 10" (4.45m x 2.09m)

**Conservatory** 10' 0" x 12' 10" (3.04m x 3.92m)

**Kitchen / Diner** 11' 4" x 19' 0" (3.45m x 5.80m)