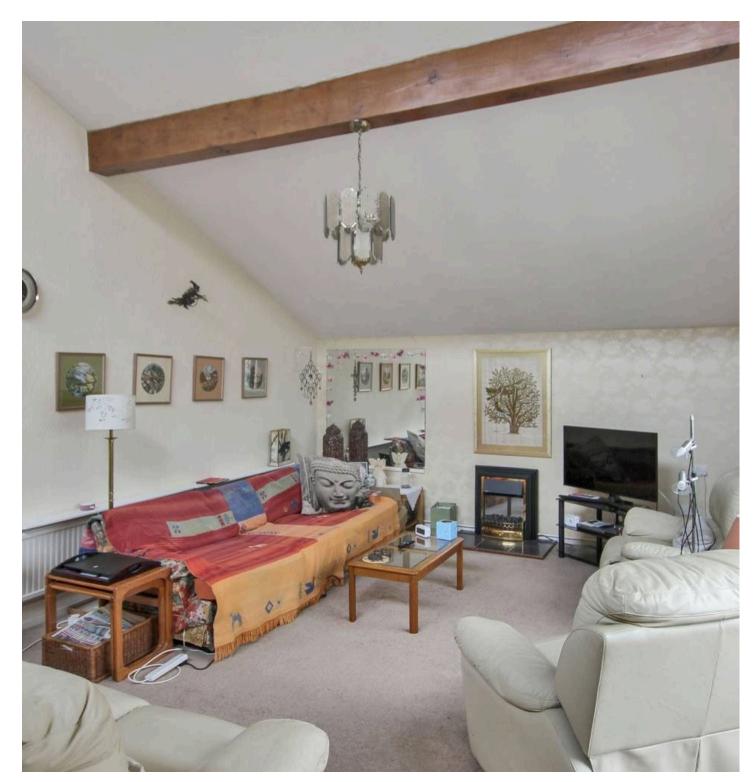

## Entrance Hall

**Living Room** 21' 9" x 14' 9" (6.62m x 4.50m)

**Mezzanine Floor** 14' 7" x 6' 10" (4.45m x 2.09m)

**Conservatory** 10' 0" x 12' 10" (3.04m x 3.92m)

**Kitchen / Diner** 11' 4" x 19' 0" (3.45m x 5.80m)