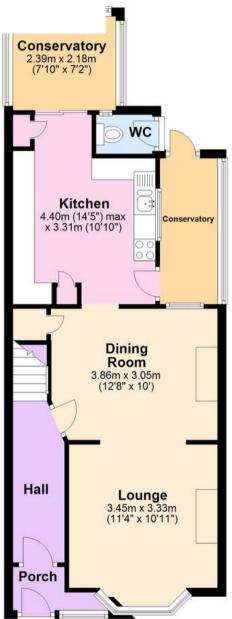

#### Porch

UPVC glazed front door, laminate flooring.

#### **Entrance Hall**

UPVC glazed front door, carpeted floor coverings, stairs to first floor landing, radiator, door to:

## Lounge

13' 1" x 11' 4" (3.99m x 3.45m)

UPVC double glazed bay window to front, carpeted floor coverings, coving, radiator, feature open fireplace.

## **Dining Room**

12' 8" x 10' 0" (3.86m x 3.05m)

Double glazed window to lean to, carpeted floor coverings, understairs storage cupboard, radiator. Opening to:

#### Kitchen

13' 7" x 10' 7" (4.14m x 3.23m)

Single glazed window into lean to, single glazed wooden door to side, single glazed door to conservatory. Kitchen comprises range of matching wall and base units, fan electric oven & electric hob, integrated fridge/freezer, floor standing oil boiler.

## Conservatory

8' 11" x 7' 10" (2.72m x 2.39m)

UPVC double glazed conservatory

#### Lean to

10' 4" x 3' 10" (3.15m x 1.17m)

Wooden lean to with plumbing for washing machine.

## WC

Outside wC with wooden latched door.