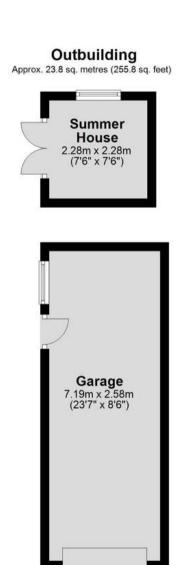

# **Laystone Stone Street**

Lympne, Hythe

Charming 3-bed semi-detached house in Lympne Village. Generous rear garden with wood cabin, fish pond, garage & ample driveway parking for multiple vehicles. Perfect for outdoor entertaining and relaxation in tranquil countryside setting.

Council Tax band: TBD

Tenure: Freehold

- Three Bedroom Semi-Detached Period House
- Countryside Location
- Popular Lympne Village
- Off Street Parking For Multiple Vehicles
- Garage With Power
- Generous Rear Garden