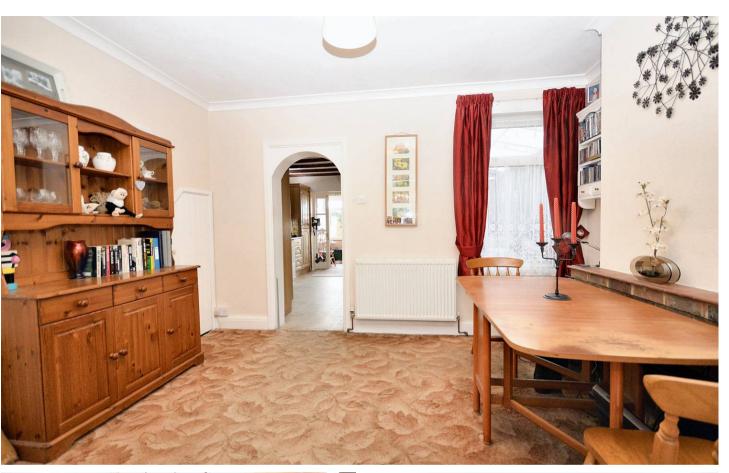

## **Dining Room**

12' 8" x 10' 0" (3.86m x 3.05m)

Double glazed window to lean to, carpeted floor coverings, understairs storage cupboard, radiator. Opening to: