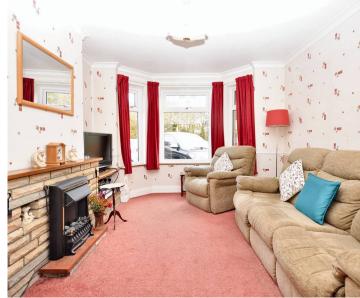

## Lounge

13' 1" x 11' 4" (3.99m x 3.45m)

UPVC double glazed bay window to front, carpeted floor coverings, coving, radiator, feature open fireplace.