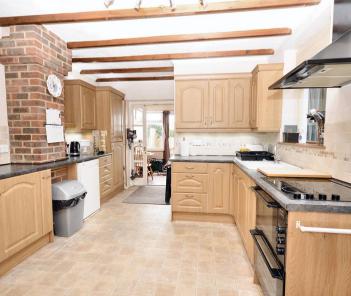

#### Kitchen

13' 7" x 10' 7" (4.14m x 3.23m)

Single glazed window into lean to, single glazed wooden door to side, single glazed door to conservatory. Kitchen comprises range of matching wall and base units, fan electric oven & electric hob, integrated fridge/freezer, floor standing oil boiler.