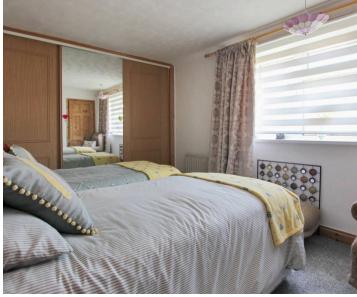

#### Hallway

Lounge/ Diner 20' 0" x 11' 4" (6.10m x 3.45m)

**Kitchen** 9' 4" x 8' 3" (2.84m x 2.52m)

Landing

Shower Room

**Bedroom** 10' 5" x 8' 8" (3.18m x 2.65m)

Bedroom

9' 5" x 12' 4" (2.87m x 3.75m)