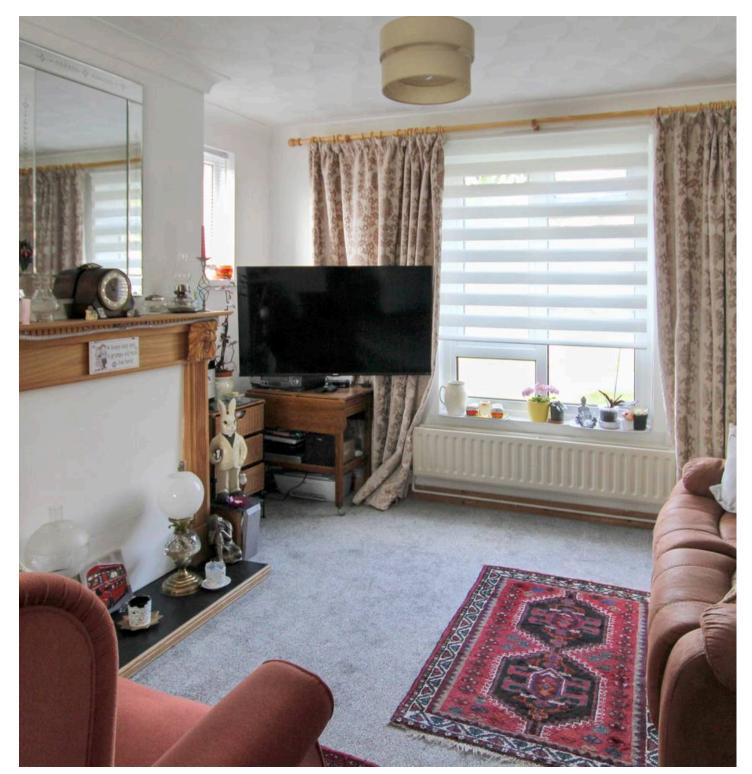

#### Hallway

Lounge/ Diner 20' 0" x 11' 4" (6.10m x 3.45m)

**Kitchen** 9' 4" x 8' 3" (2.84m x 2.52m)

Landing

Shower Room

**Bedroom** 10' 5" x 8' 8" (3.18m x 2.65m)

Bedroom

9' 5" x 12' 4" (2.87m x 3.75m)