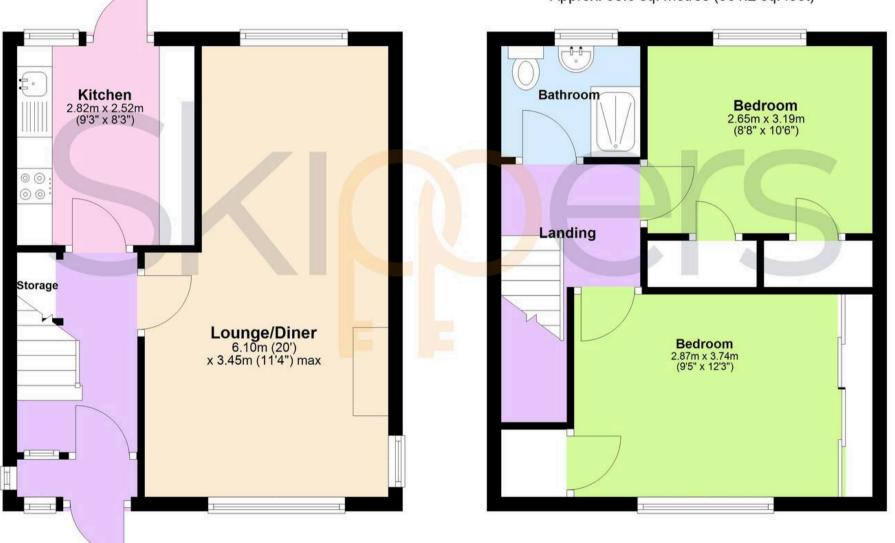

#### Hallway

Lounge/ Diner 20' 0" x 11' 4" (6.10m x 3.45m)

**Kitchen** 9' 4" x 8' 3" (2.84m x 2.52m)

Landing

Shower Room

**Bedroom** 10' 5" x 8' 8" (3.18m x 2.65m)

Bedroom

9' 5" x 12' 4" (2.87m x 3.75m)

### Ground Floor Approx. 32.8 sq. metres (353.3 sq. feet)

First Floor Approx. 33.6 sq. metres (361.2 sq. feet)