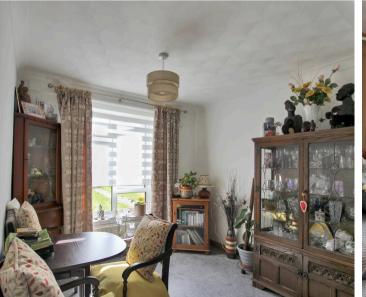

#### Hallway

Lounge/ Diner 20' 0" x 11' 4" (6.10m x 3.45m)

**Kitchen** 9' 4" x 8' 3" (2.84m x 2.52m)

Landing

Shower Room

**Bedroom** 10' 5" x 8' 8" (3.18m x 2.65m)

Bedroom

9' 5" x 12' 4" (2.87m x 3.75m)