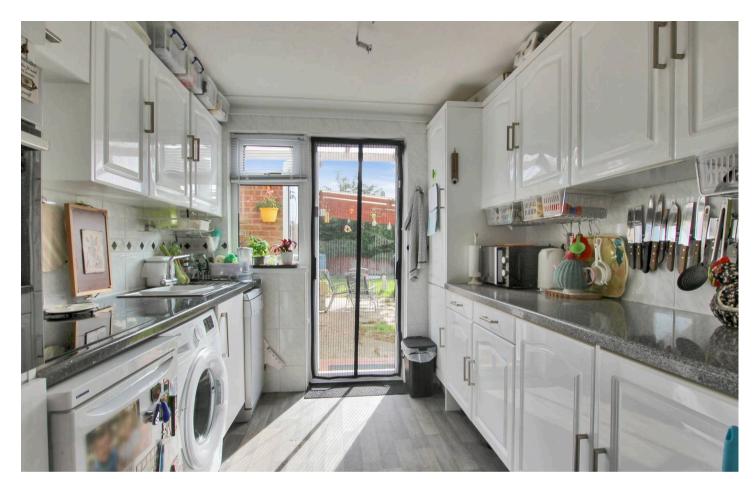

#### Hallway

Lounge/ Diner 20' 0" x 11' 4" (6.10m x 3.45m)

**Kitchen** 9' 4" x 8' 3" (2.84m x 2.52m)

Landing

Shower Room

**Bedroom** 10' 5" x 8' 8" (3.18m x 2.65m)

Bedroom

9' 5" x 12' 4" (2.87m x 3.75m)