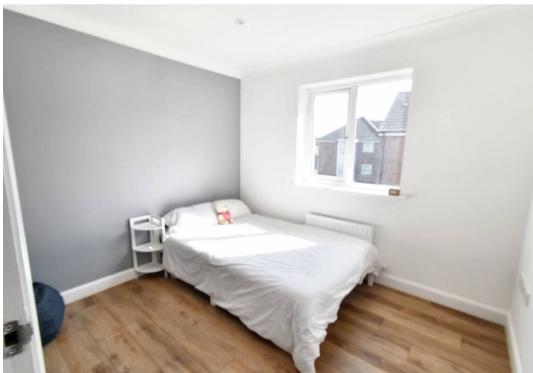

#### **Bedroom**

16' 4" x 9' 8" (4.98m x 2.95m) Window to side.

#### **Bedroom**

12' 0" x 9' 10" (3.66m x 3.00m)
Window to side, TV aerial and telephone points.