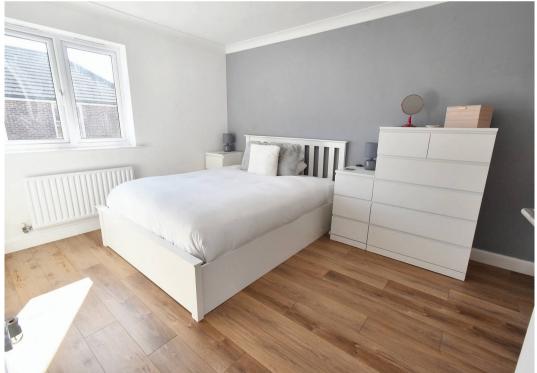

#### **Bedroom**

16' 4" x 9' 8" (4.98m x 2.95m) Window to side.

#### **Bedroom**

12' 0" x 9' 10" (3.66m x 3.00m)
Window to side, TV aerial and telephone points.