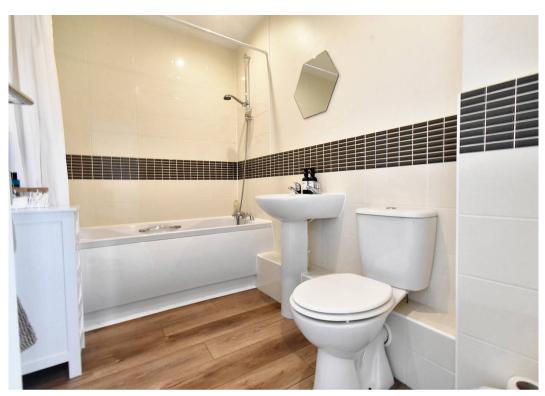

#### **Bathroom**

White suite comprising panelled bath with mixer tap and shower attachment, low level WC, pedestal hand basin, heated towel rail, downlighters.