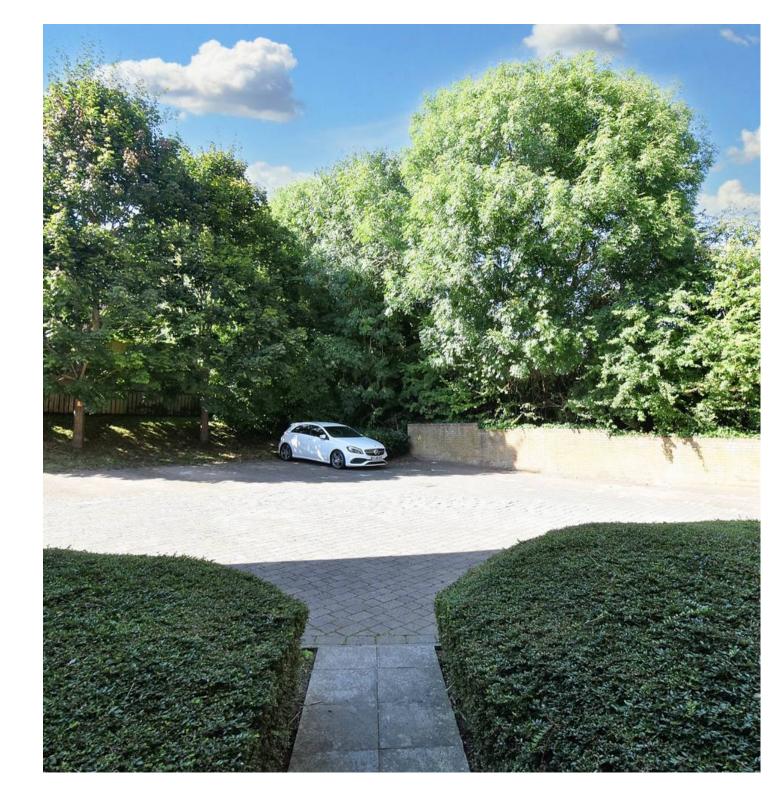

### ALLOCATED PARKING

1 Parking Space

One allocated parking space.

Second Floor Approx. 65.4 sq. metres (704.3 sq. feet)

Total area: approx. 65.4 sq. metres (704.3 sq. feet)

Plans are for layout purposes only and not drawn to scale, with any doors, windows and other internal features merely intended as a guide.
Plan produced using PlanUp.