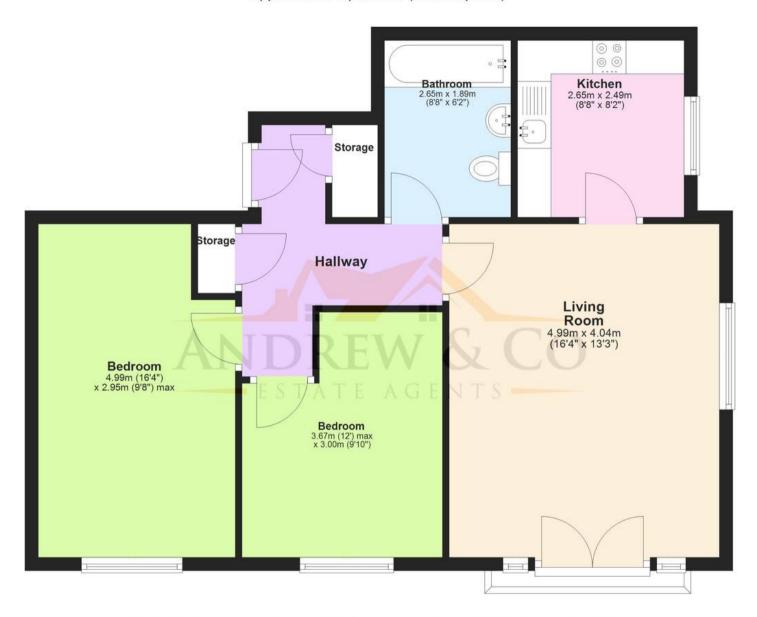

### ALLOCATED PARKING

1 Parking Space

One allocated parking space.

Second Floor Approx. 65.4 sq. metres (704.3 sq. feet)

Total area: approx. 65.4 sq. metres (704.3 sq. feet)

Plans are for layout purposes only and not drawn to scale, with any doors, windows and other internal features merely intended as a guide.
Plan produced using PlanUp.

### **Second Floor**

Approx. 65.4 sq. metres (704.3 sq. feet)

Total area: approx. 65.4 sq. metres (704.3 sq. feet)

Plans are for layout purposes only and not drawn to scale, with any doors, windows and other internal features merely intended as a guide.

Plan produced using PlanUp.

These particulars are intended to give a fair and reliable description of the property but no responsibility for any inaccuracy or error can be accepted and do not constitute an offer or contract. We have not tested any services or appliances (including central heating if fitted) referred to in these particulars and purchasers are advised to satisfy themselves as to the working order and condition, if a property is unoccupied at any time there may be reconnection charges for any switched off/disconnected or drained services or appliances. All measurements are approximate.