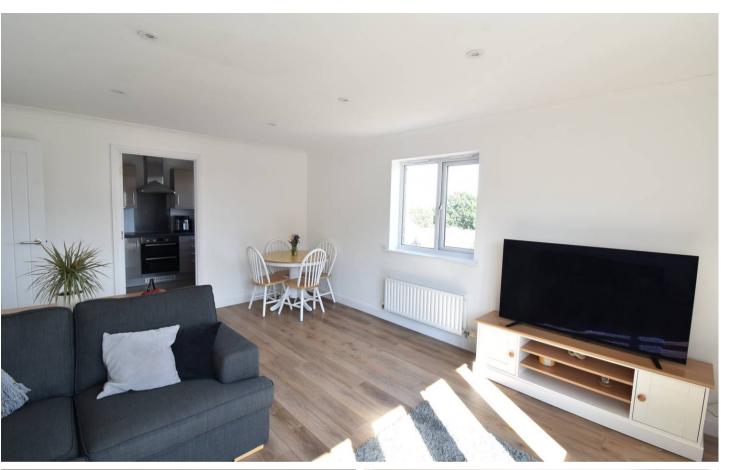

#### Lounge/Diner

16' 6" x 13' 3" (5.03m x 4.04m)

Double aspect with window enjoying views and juliett balcony.

#### Kitchen

8' 8" x 8' 2" (2.64m x 2.49m)

Window to side, range of cupboards and drawers beneath units with high gloss finish, four ring induction hob with extractor hood over, stainless steel 11/2 bowl sink with mixer tap and drainer unit, plumbing and space for washing machine.