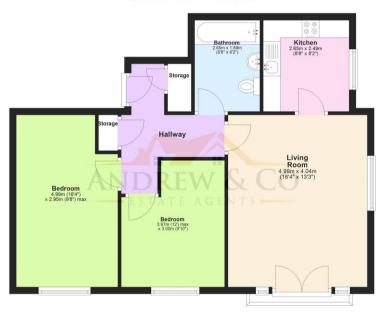

### ALLOCATED PARKING

1 Parking Space

One allocated parking space.

Second Floor Approx. 65.4 sq. metres (704.3 sq. feet)

Total area: approx. 65.4 sq. metres (704.3 sq. feet)

Plans are for layout purposes only and not drawn to scale, with any doors, windows and other internal features merely intended as a guide.
Plan produced using PlanUp.

### **Second Floor**

Approx. 65.4 sq. metres (704.3 sq. feet)

Total area: approx. 65.4 sq. metres (704.3 sq. feet)

Plans are for layout purposes only and not drawn to scale, with any doors, windows and other internal features merely intended as a guide.

Plan produced using PlanUp.

These particulars are intended to give a fair and reliable description of the property but no responsibility for any inaccuracy or error can be accepted and do not constitute an offer or contract. We have not tested any services or appliances (including central heating if fitted) referred to in these particulars and purchasers are advised to satisfy themselves as to the working order and condition, if a property is unoccupied at any time there may be reconnection charges for any switched off/disconnected or drained services or appliances. All measurements are approximate.