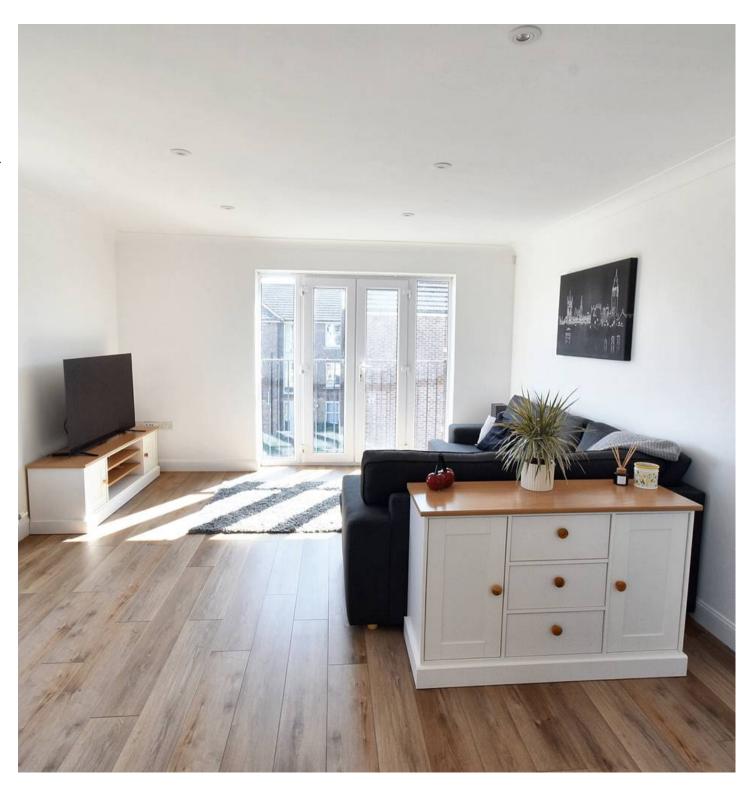

#### Lounge/Diner

16' 6" x 13' 3" (5.03m x 4.04m)

Double aspect with window enjoying views and juliett balcony.