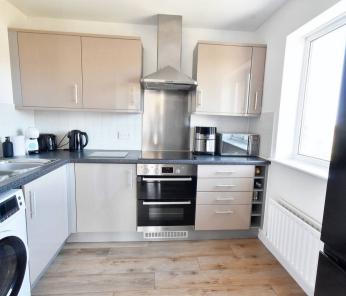

#### Kitchen

8' 8" x 8' 2" (2.64m x 2.49m)

Window to side, range of cupboards and drawers beneath units with high gloss finish, four ring induction hob with extractor hood over, stainless steel 11/2 bowl sink with mixer tap and drainer unit, plumbing and space for washing machine.