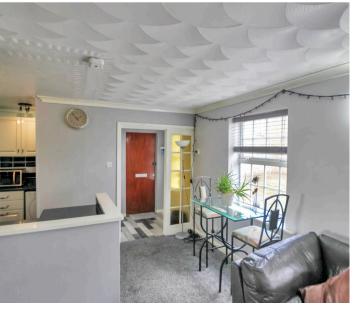

## Porch

Living Room

12' 1" x 11' 9" (3.68m x 3.58m)

Kitchen/Diner

. 15' 0" x 14' 3" (4.57m x 4.35m)

Inner Hallway

Bedroom

9' 0" x 10' 0" (2.75m x 3.05m)