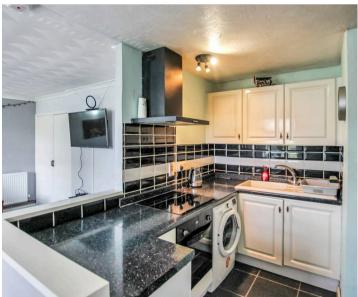

## Porch

Living Room

12' 1" x 11' 9" (3.68m x 3.58m)

Kitchen/Diner

. 15' 0" x 14' 3" (4.57m x 4.35m)

Inner Hallway

Bedroom

9' 0" x 10' 0" (2.75m x 3.05m)