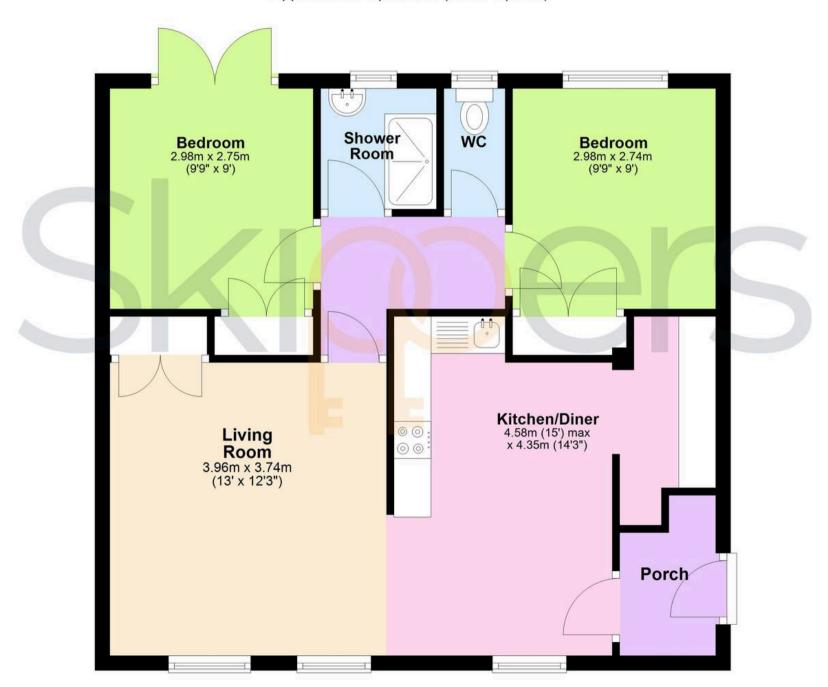

## Porch

Living Room

12' 1" x 11' 9" (3.68m x 3.58m)

Kitchen/Diner

. 15' 0" x 14' 3" (4.57m x 4.35m)

Inner Hallway

Bedroom

9' 0" x 10' 0" (2.75m x 3.05m)

Bedroom

9' 0" x 9' 9" (2.74m x 2.97m)

Shower Room

5' 2" x 5' 4" (1.57m x 1.63m)

Wc

## **Ground Floor**

Approx. 62.6 sq. metres (674.2 sq. feet)