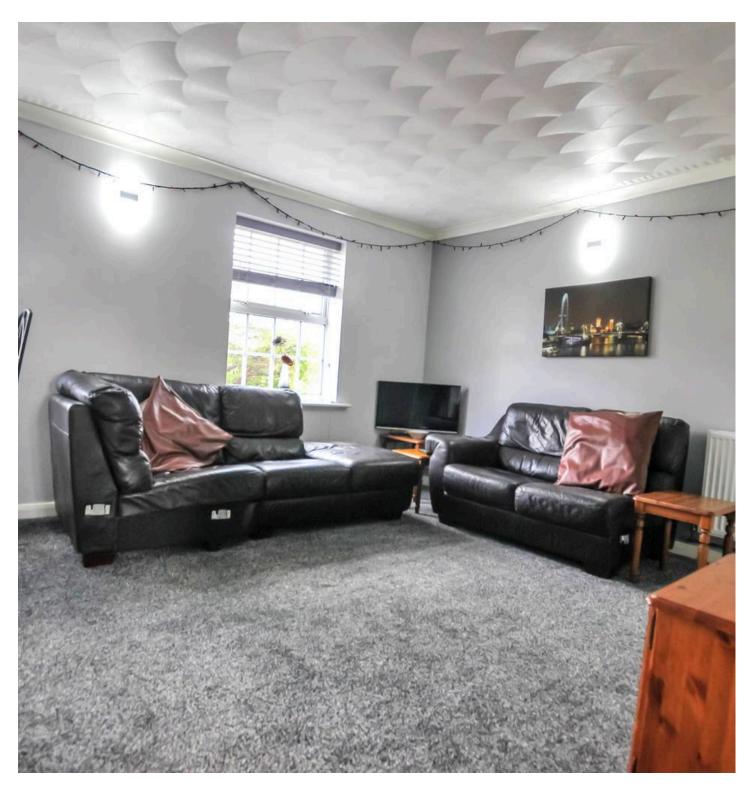

## Porch

Living Room

12' 1" x 11' 9" (3.68m x 3.58m)

Kitchen/Diner

. 15' 0" x 14' 3" (4.57m x 4.35m)

Inner Hallway

Bedroom

9' 0" x 10' 0" (2.75m x 3.05m)