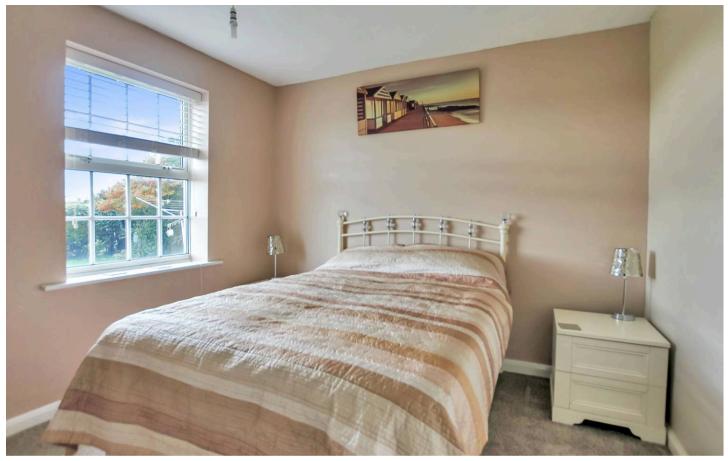

## Porch

Living Room

12' 1" x 11' 9" (3.68m x 3.58m)

Kitchen/Diner

. 15' 0" x 14' 3" (4.57m x 4.35m)

Inner Hallway

Bedroom

9' 0" x 10' 0" (2.75m x 3.05m)

Bedroom

9' 0" x 9' 9" (2.74m x 2.97m)

Shower Room

5' 2" x 5' 4" (1.57m x 1.63m)

Wc