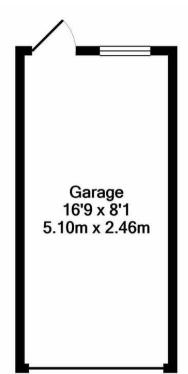

#### GARAGE

Single Garage

Measuring 16'9 x 8'1 - Detached garage with up and over door and personal door to rear garden.

These particulars are intended to give a fair and reliable description of the property but no responsibility for any inaccuracy or error can be accepted and do not constitute an offer or contract. We have not tested any services or appliances (including central heating if fitted) referred to in these particulars and purchasers are advised to satisfy themselves as to the working order and condition, if a property is unoccupied at any time there may be reconnection charges for any switched off/disconnected or drained services or appliances. All measurements are approximate.