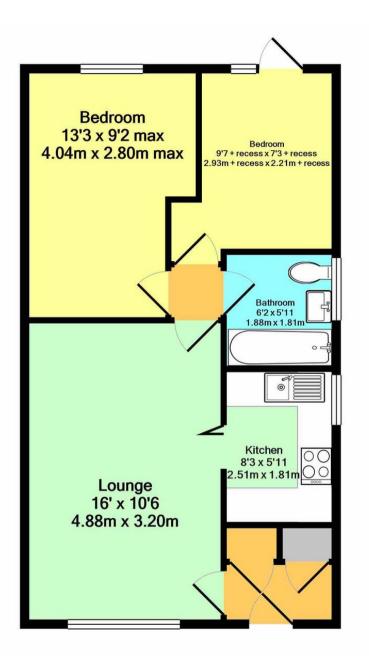

#### **Entrance Hallway**

With storage cupboard and door through to lounge.

#### Lounge

16' 0" x 10' 6" (4.88m x 3.20m)

With window to front and doors leading to inner hallway and kitchen.

#### Kitchen

Modern kitchen with range of white gloss cupboards and drawers beneath worksurfaces and additional wall mounted units. Window to side. 4 ring electric hob with overhead extractor fan and low level oven. 1 and half bowl stainless steel sink with mixer tap and drainer, space and plumbing for washing machine.

#### **Shower Room**

Modern low level wc, wash hand basin in vanity surround, tiled shower cubicle with shower screen. Towel radiator and obscure window to side. Locally tiled walls.

#### **Bedroom**

13' 3" x 9' 2" (4.04m x 2.79m) Carpeted with window to rear.

#### **Bedroom**

9' 7" x 7' 3" (2.92m x 2.21m)

With patio doors leading to rear.