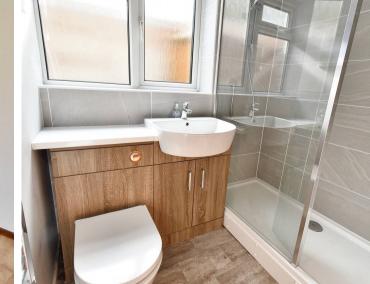

#### **Shower Room**

Modern low level wc, wash hand basin in vanity surround, tiled shower cubicle with shower screen. Towel radiator and obscure window to side. Locally tiled walls.