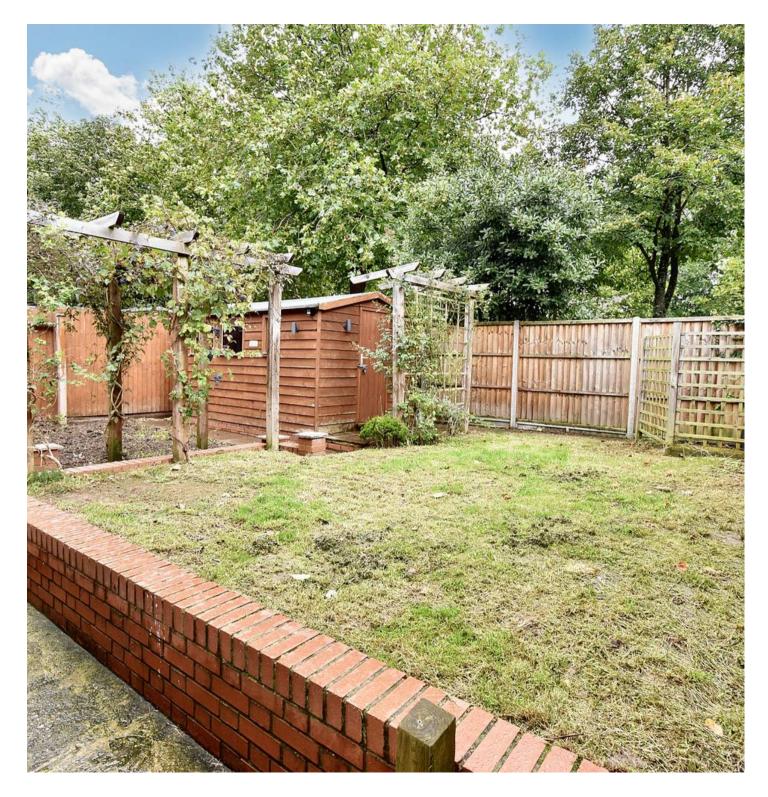

#### **REAR GARDEN**

Good sized garden to rear which is mostly laid to lawn with patio area and gated side access and smart timber shed which benefits from electric.