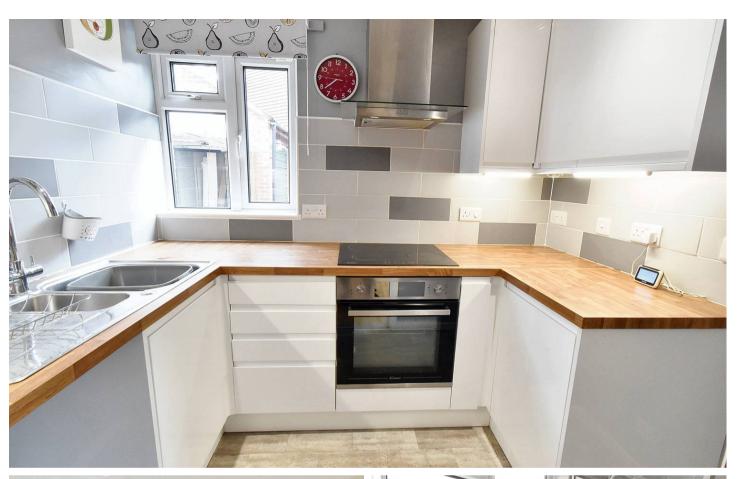

#### Kitchen

Modern kitchen with range of white gloss cupboards and drawers beneath worksurfaces and additional wall mounted units. Window to side. 4 ring electric hob with overhead extractor fan and low level oven. 1 and half bowl stainless steel sink with mixer tap and drainer, space and plumbing for washing machine.