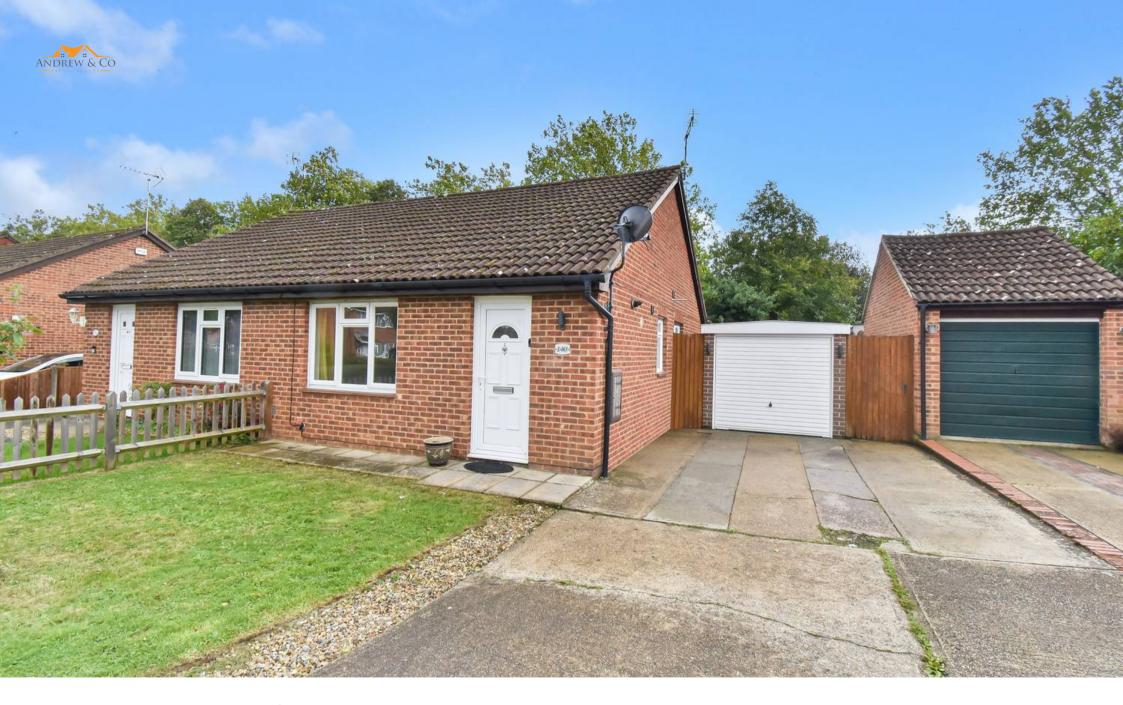

# 140 Lakemead, Ashford Offers in Region of £280,000

### Ashford, Ashford

Charming 2-bed semi-detached bungalow in sought-after Singleton location. Modern kitchen, shower room, spacious garden with patio. Driveway parking, detached garage, and smart timber shed. No onward chain. Perfect for bungalow living. Council Tax band: B

#### **DRIVEWAY**

2 Parking Spaces

Driveway parking for multiple vehicles.

#### GARAGE

Single Garage

Measuring 16'9 x 8'1 - Detached garage with up and over door and personal door to rear garden.

These particulars are intended to give a fair and reliable description of the property but no responsibility for any inaccuracy or error can be accepted and do not constitute an offer or contract. We have not tested any services or appliances (including central heating if fitted) referred to in these particulars and purchasers are advised to satisfy themselves as to the working order and condition, if a property is unoccupied at any time there may be reconnection charges for any switched off/disconnected or drained services or appliances. All measurements are approximate.