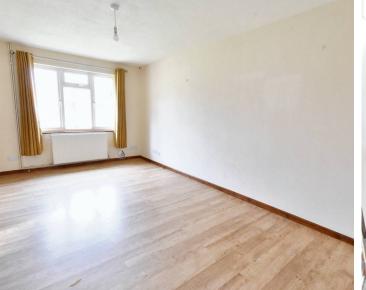

#### Lounge

16' 0" x 10' 6" (4.88m x 3.20m)

With window to front and doors leading to inner hallway and kitchen.

#### **Bedroom**

13' 3" x 9' 2" (4.04m x 2.79m) Carpeted with window to rear.

#### **Bedroom**

9' 7" x 7' 3" (2.92m x 2.21m)

With patio doors leading to rear.