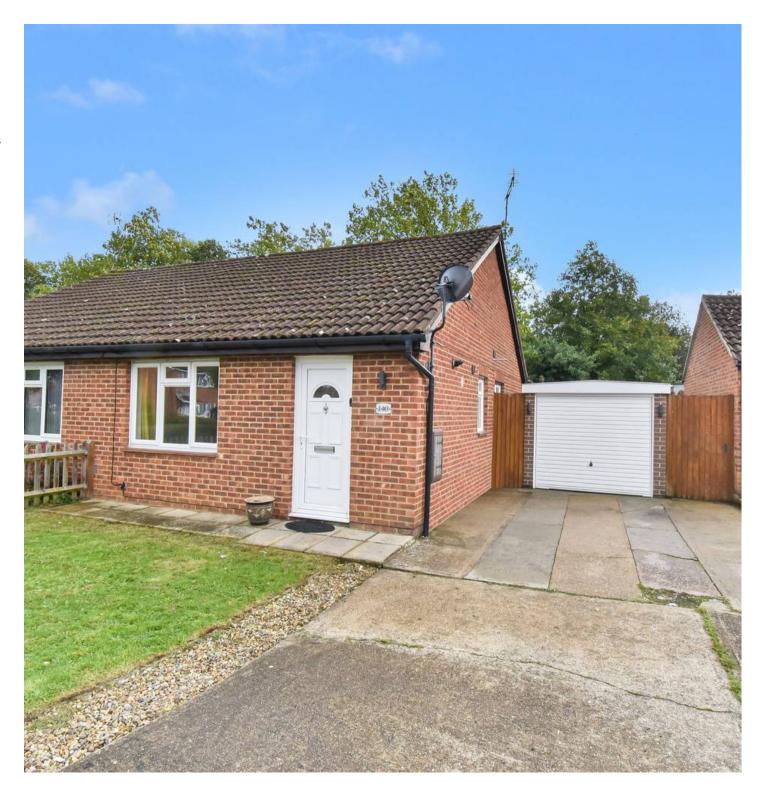

# 140 Lakemead, Ashford Offers in Region of £280,000

### Ashford, Ashford

Charming 2-bed semi-detached bungalow in sought-after Singleton location. Modern kitchen, shower room, spacious garden with patio. Driveway parking, detached garage, and smart timber shed. No onward chain. Perfect for bungalow living. Council Tax band: B

#### GARAGE

Single Garage

Measuring 16'9 x 8'1 - Detached garage with up and over door and personal door to rear garden.

These particulars are intended to give a fair and reliable description of the property but no responsibility for any inaccuracy or error can be accepted and do not constitute an offer or contract. We have not tested any services or appliances (including central heating if fitted) referred to in these particulars and purchasers are advised to satisfy themselves as to the working order and condition, if a property is unoccupied at any time there may be reconnection charges for any switched off/disconnected or drained services or appliances. All measurements are approximate.