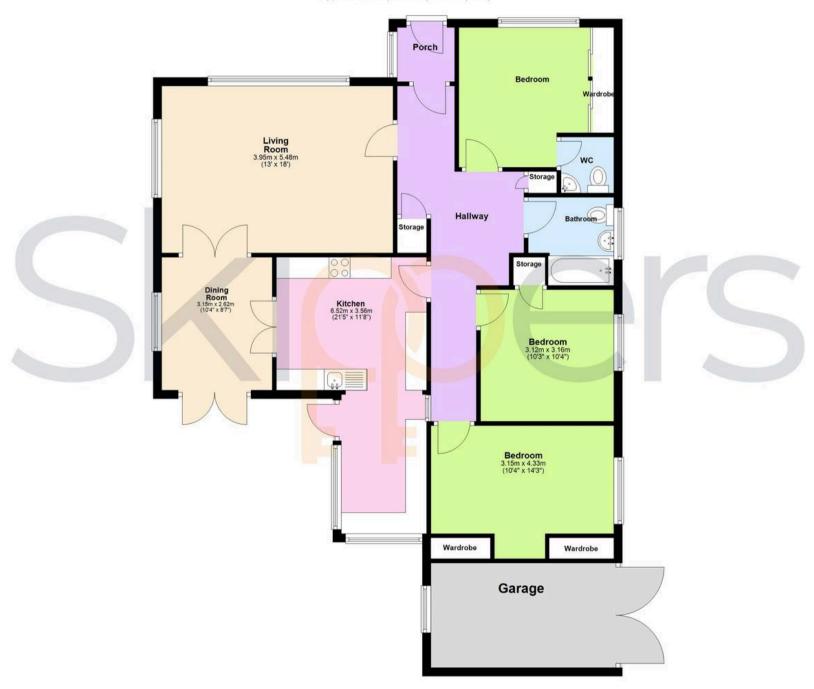

#### **Entrance Porch**

#### Hallway

#### Living Room

18' 0" x 13' 0" (5.48m x 3.95m)

### **Dining Room**

8' 7" x 10' 4" (2.61m x 3.15m)

#### Kitchen

11' 8" x 10' 1" (3.56m x 3.08m)

#### Bedroom

12' 1" x 10' 11" (3.68m x 3.34m)

#### **Bedroom**

10' 4" x 10' 2" (3.16m x 3.11m)

#### Bedroom

13' 5" x 10' 4" (4.08m x 3.14m)

#### Bathroom

6' 9" x 6' 8" (2.07m x 2.03m)

#### Garage

16' 2" x 8' 2" (4.94m x 2.48m)

Ground Floor Approx. 122.6 sq. metres (1319.9 sq. feet)

Total area: approx. 122.6 sq. metres (1319.9 sq. feet)