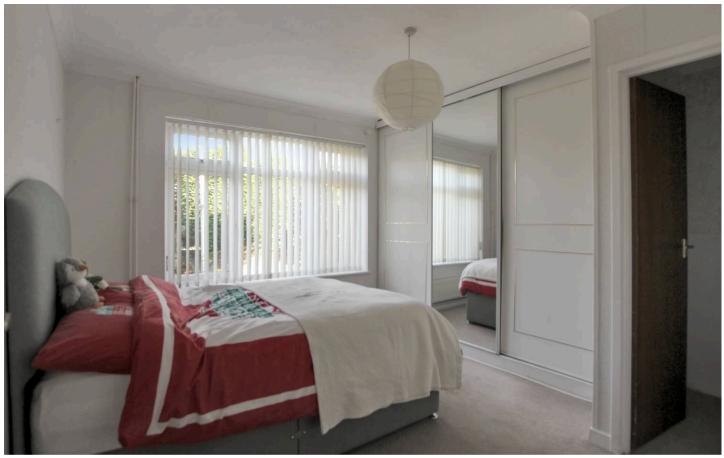

#### Bedroom

12' 1" x 10' 11" (3.68m x 3.34m)

#### **Bedroom**

10' 4" x 10' 2" (3.16m x 3.11m)

#### Bedroom

13' 5" x 10' 4" (4.08m x 3.14m)