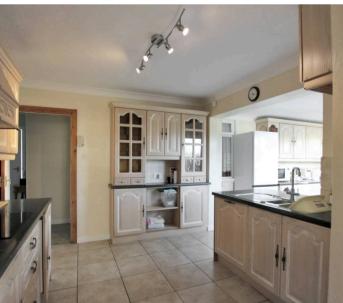

## St. Marys Road

New Romney, New Romney

Charming Detached Bungalow with 3 double bedrooms in New Romney. Spacious living areas, large kitchen, sunny garden, loft room.

Convenient location near amenities and transport. Garage, driveway. Perfect for comfortable living and potential customisation. Viewing recommended!

Council Tax band: D

Tenure: Freehold

- Three Double Bedrooms
- Large Living Room
- Sunny Wrap Around Garden
- Close to Town Centre
- Light Bright Kitchen Space







#### **Entrance Porch**

#### Hallway

#### Living Room

18' 0" x 13' 0" (5.48m x 3.95m)

### **Dining Room**

8' 7" x 10' 4" (2.61m x 3.15m)

#### Kitchen

11' 8" x 10' 1" (3.56m x 3.08m)

### **Utility Area**

6' 7" x 10' 10" (2.01m x 3.29m)

#### Bedroom

12' 1" x 10' 11" (3.68m x 3.34m)

#### **Bedroom**

10' 4" x 10' 2" (3.16m x 3.11m)

#### Bedroom

13' 5" x 10' 4" (4.08m x 3.14m)

#### Bathroom

6' 9" x 6' 8" (2.07m x 2.03m)

#### Garage

16' 2" x 8' 2" (4.94m x 2.48m)









Ground Floor Approx. 122.6 sq. metres (1319.9 sq. feet)



Total area: approx. 122.6 sq. metres (1319.9 sq. feet)



# Skippers Estate Agents New Romney

55 High Street - TN28 8AH

01797 362898