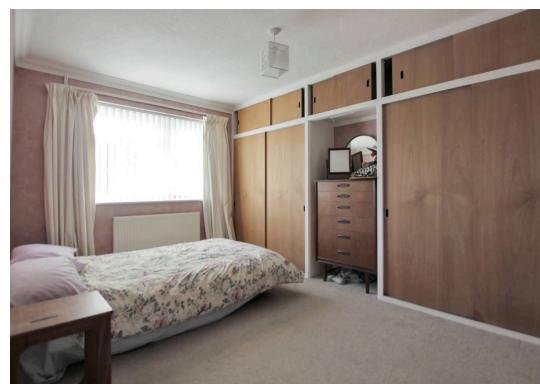

#### Bedroom

12' 1" x 10' 11" (3.68m x 3.34m)

#### **Bedroom**

10' 4" x 10' 2" (3.16m x 3.11m)

#### Bedroom

13' 5" x 10' 4" (4.08m x 3.14m)