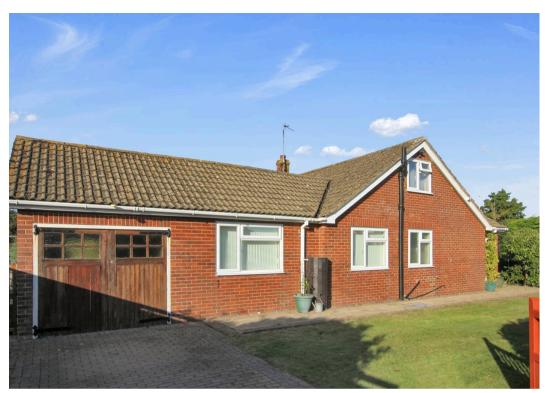

## St. Marys Road

New Romney, New Romney

Charming Detached Bungalow with 3 double bedrooms in New Romney. Spacious living areas, large kitchen, sunny garden, loft room.

Convenient location near amenities and transport. Garage, driveway. Perfect for comfortable living and potential customisation. Viewing recommended!

#### Garage

16' 2" x 8' 2" (4.94m x 2.48m)

Ground Floor Approx. 122.6 sq. metres (1319.9 sq. feet)

Total area: approx. 122.6 sq. metres (1319.9 sq. feet)