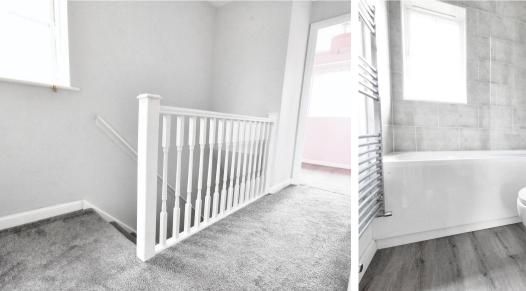

## Landing

Carpeted, loft access, airing cupboard and window to side.

#### En-suite

Low level wc, wash hand basin with mixer tap, shower cubicle, heated towel radiator, extractor fan and tiled walls.