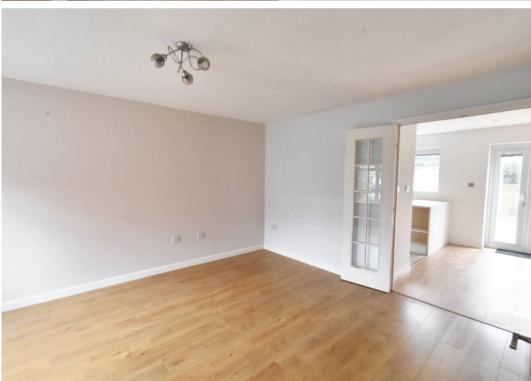

### Lounge

14' 6" x 12' 6" (4.42m x 3.81m)

Window to front and double doors through to kitchen/diner.