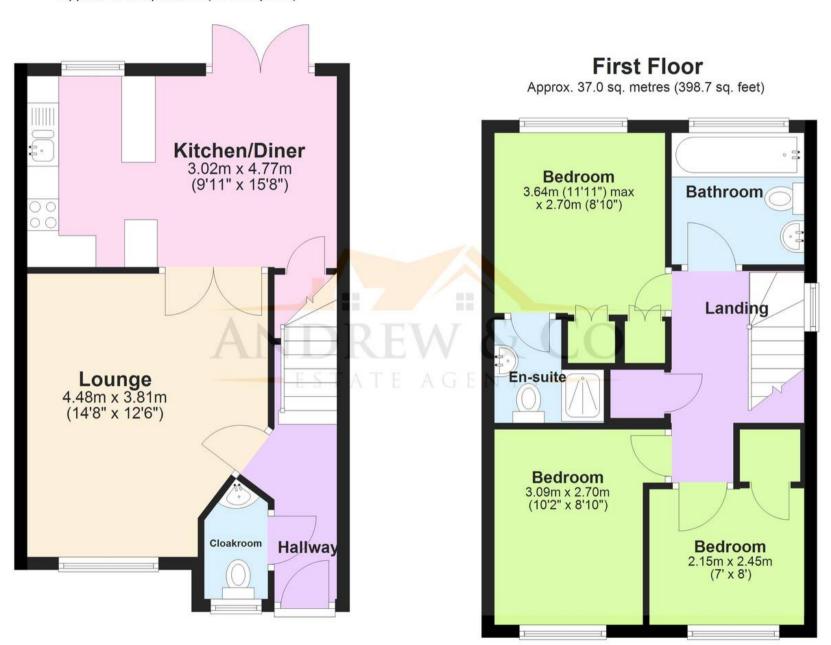

## Hallway

With stairs to first floor and doors through to cloakroom and lounge.

## Cloakroom

Obscure window to front, low level wc, wash hand basin.

### Lounge

14' 6" x 12' 6" (4.42m x 3.81m)

Window to front and double doors through to kitchen/diner.

## Kitchen/Diner

15' 8" x 9' 11" (4.78m x 3.02m)

Open plan kitchen/diner with range of cupboards and drawers beneath work surfaces, window and double doors to rear garden. Stainless steel sink with mixer tap and drainer. 4 ring gas hob, low level oven and overhead extractor fan. Space and plumbing for washing machine and slimline dishwasher and space for freestanding fridge/freezer. Understairs storage cupboard.

## Landing

Carpeted, loft access, airing cupboard and window to side.

#### **Bedroom**

11' 11" x 8' 10" (3.63m x 2.69m)

Carpeted with window to rear and 2 x double built in wardrobes.

#### En-suite

Low level wc, wash hand basin with mixer tap, shower cubicle, heated towel radiator, extractor fan and tiled walls.

#### **Bedroom**

10' 2" x 8' 10" (3.10m x 2.69m) Carpeted with window to front.

#### **Bedroom**

8' 0" x 7' 0" (2.44m x 2.13m)

Carpeted with window to front and built in storage cupboard.

# **Ground Floor**

Approx. 37.6 sq. metres (404.8 sq. feet)

Total area: approx. 74.6 sq. metres (803.5 sq. feet)

These particulars are intended to give a fair and reliable description of the property but no responsibility for any inaccuracy or error can be accepted and do not constitute an offer or contract. We have not tested any services or appliances (including central heating if fitted) referred to in these particulars and purchasers are advised to satisfy themselves as to the working order and condition, if a property is unoccupied at any time there may be reconnection charges for any switched off/disconnected or drained services or appliances. All measurements are approximate.