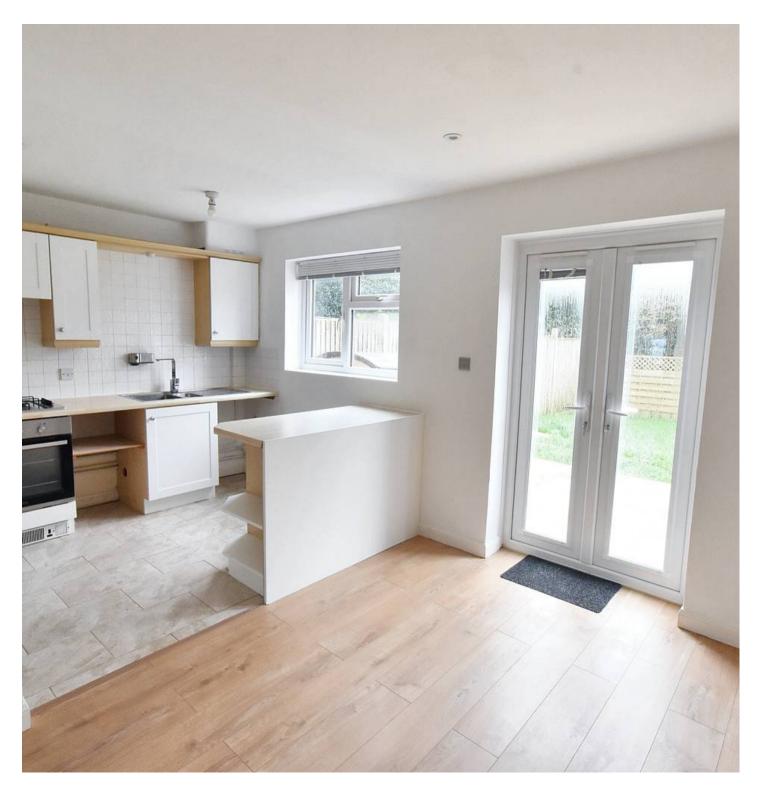

## Kitchen/Diner

15' 8" x 9' 11" (4.78m x 3.02m)

Open plan kitchen/diner with range of cupboards and drawers beneath work surfaces, window and double doors to rear garden. Stainless steel sink with mixer tap and drainer. 4 ring gas hob, low level oven and overhead extractor fan. Space and plumbing for washing machine and slimline dishwasher and space for freestanding fridge/freezer. Understairs storage cupboard.