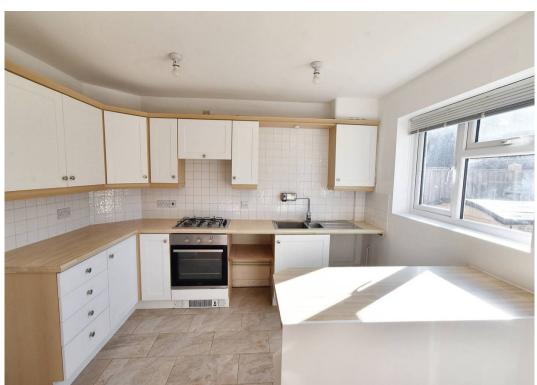

## Kitchen/Diner

15' 8" x 9' 11" (4.78m x 3.02m)

Open plan kitchen/diner with range of cupboards and drawers beneath work surfaces, window and double doors to rear garden. Stainless steel sink with mixer tap and drainer. 4 ring gas hob, low level oven and overhead extractor fan. Space and plumbing for washing machine and slimline dishwasher and space for freestanding fridge/freezer. Understairs storage cupboard.