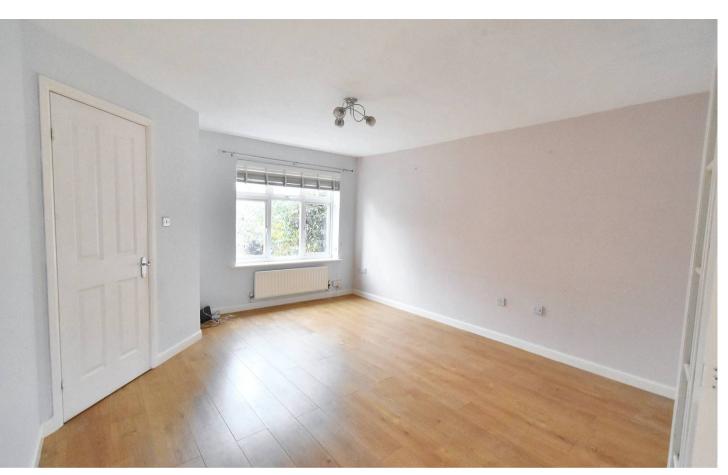

### Lounge

14' 6" x 12' 6" (4.42m x 3.81m)

Window to front and double doors through to kitchen/diner.