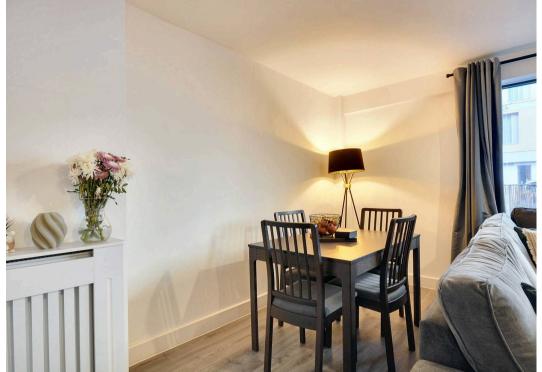

#### Open-plan Living Room

Open-plan living space with large windows and door leading out to the balcony, radiator and laminate wood flooring. Kitchen - contrasting wall and base units with work surfaces over, inset stainless steel sink/drainer, builtin electric oven, 4-ring hob and extractor above, integrated dishwasher and fridge/freezer.