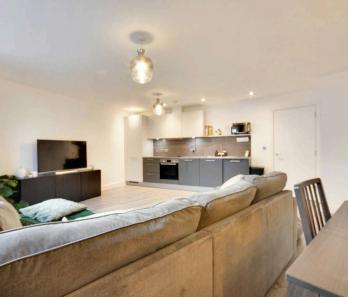

#### Open-plan Living Room

Open-plan living space with large windows and door leading out to the balcony, radiator and laminate wood flooring. Kitchen - contrasting wall and base units with work surfaces over, inset stainless steel sink/drainer, builtin electric oven, 4-ring hob and extractor above, integrated dishwasher and fridge/freezer.