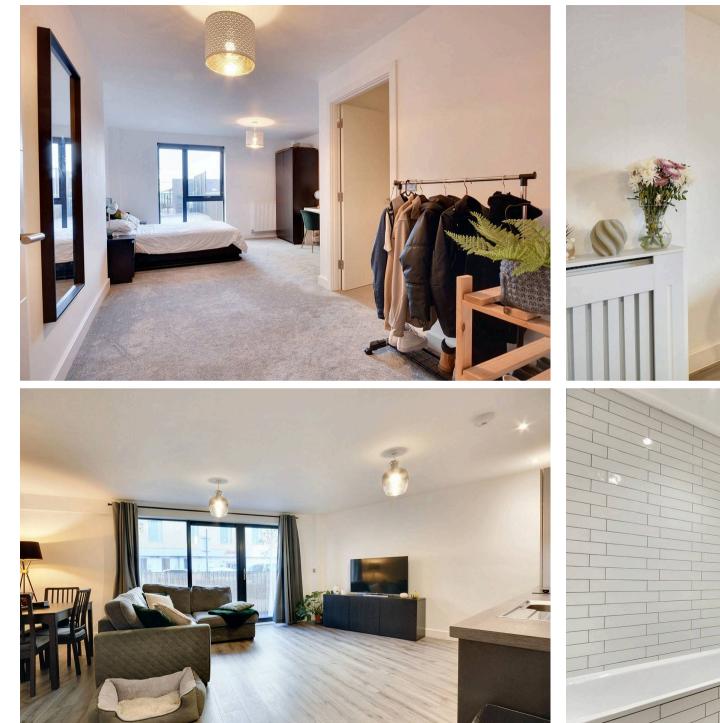

#### Open-plan Living Room

Open-plan living space with large windows and door leading out to the balcony, radiator and laminate wood flooring. Kitchen - contrasting wall and base units with work surfaces over, inset stainless steel sink/drainer, builtin electric oven, 4-ring hob and extractor above, integrated dishwasher and fridge/freezer.

#### Bedroom 1

Spacious bedroom with window to the side, radiator and fitted carpet.

#### En Suite

Comprising a rectangular shower enclosure with sliding door and thermostatic shower, WC, wash basin, extractor dan, shaver socket, towel radiator, partly tiled walls and tiled flooring.

#### En Suite

Comprising a bath with mixer taps, shower above and glass shower screen, WC, wash basin, extractor fan, shaver socket, tote radiator, partly tiled walls and tiled flooring.