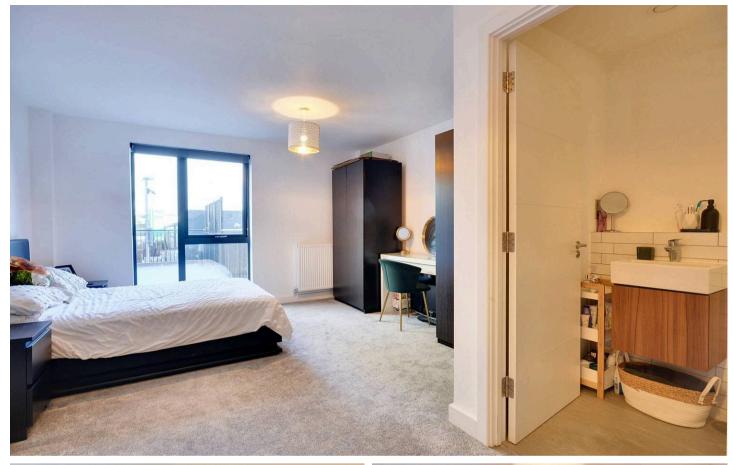

#### Bedroom 1

Spacious bedroom with window to the side, radiator and fitted carpet.

#### En Suite

Comprising a rectangular shower enclosure with sliding door and thermostatic shower, WC, wash basin, extractor dan, shaver socket, towel radiator, partly tiled walls and tiled flooring.

#### Bedroom 2

Good size double bedroom with window to the front, radiator and fitted carpet.

#### En Suite

Comprising a bath with mixer taps, shower above and glass shower screen, WC, wash basin, extractor fan, shaver socket, tote radiator, partly tiled walls and tiled flooring.