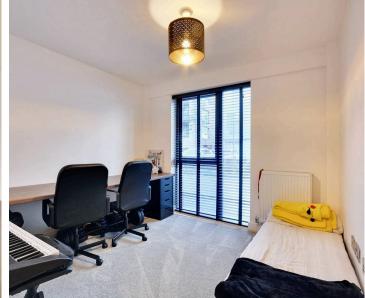

#### Bedroom 1

Spacious bedroom with window to the side, radiator and fitted carpet.

#### Bedroom 2

Good size double bedroom with window to the front, radiator and fitted carpet.