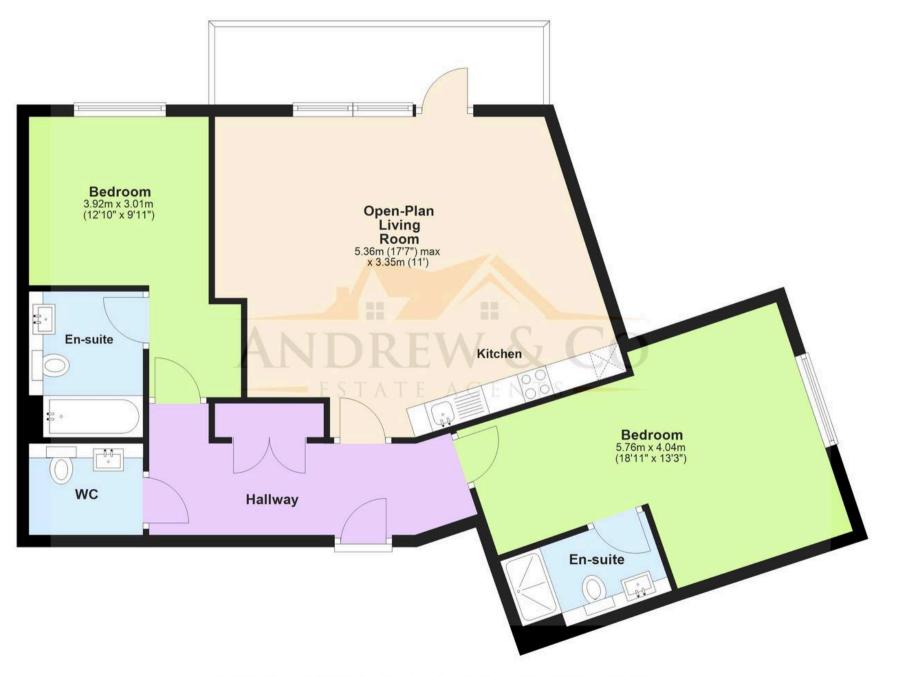

# **Ground Floor**

Approx. 83.0 sq. metres (893.9 sq. feet)

Total area: approx. 83.0 sq. metres (893.9 sq. feet)

These particulars are intended to give a fair and reliable description of the property but no responsibility for any inaccuracy or error can be accepted and do not constitute an offer or contract. We have not tested any services or appliances (including central heating if fitted) referred to in these particulars and purchasers are advised to satisfy themselves as to the working order and condition. If a property is unoccupied at any time there may be reconnection charges for any switched off/disconnected or drained services or appliances. All measurements are approximate.