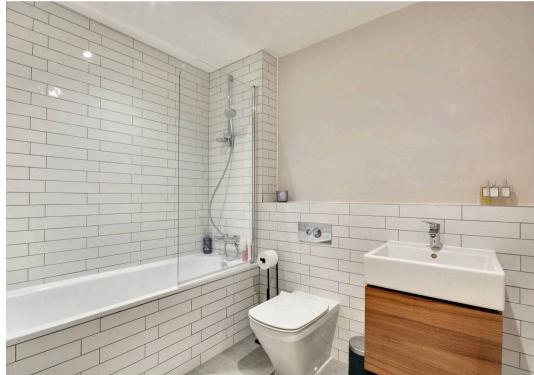

#### En Suite

Comprising a rectangular shower enclosure with sliding door and thermostatic shower, WC, wash basin, extractor dan, shaver socket, towel radiator, partly tiled walls and tiled flooring.

#### En Suite

Comprising a bath with mixer taps, shower above and glass shower screen, WC, wash basin, extractor fan, shaver socket, tote radiator, partly tiled walls and tiled flooring.