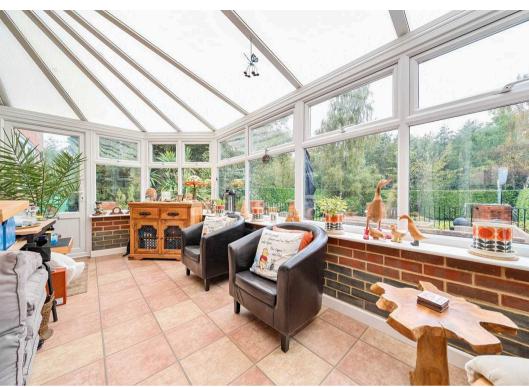

#### Conservatory

18' 1" x 8' 8" (5.51m x 2.64m)

Upvc construction and dwarf brick wall base, French doors to garden, radiator and tiled flooring.