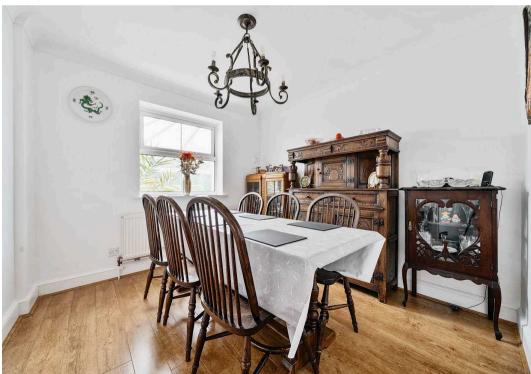

### **Dining Room**

9' 10" x 9' 4" (3.00m x 2.84m)

Double glazed window to rear, laminate flooring, radiator.