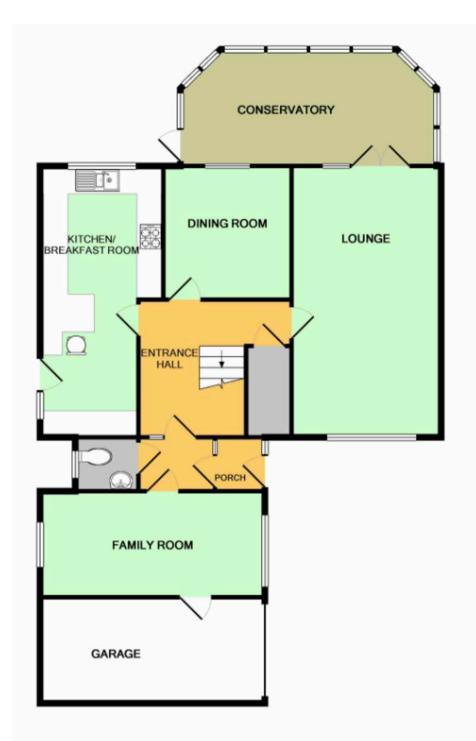

#### **Entrance Hall**

Via porchway into hallway with stairs to first floor with storage space under, further storage cupboard, telephone point.

#### **Family Room**

16' 6" x 7' 9" (5.03m x 2.36m)

Double glazed windows to front and rear, carpet and door to garage.

#### Cloakroom

Low level wc, wash hand basin with storage cupboards below, wall mounted ladder towel rail, double glazed window to side.

#### Kitchen/Breakfast Room

19' 11" x 8' 10" (6.07m x 2.69m)

Range of units comprising cupboards and drawers beneath Maia work surfaces, matching wall units with lighting under, double oven unit with additional built in microwave, integrated dishwasher and fridge/freezer, space and plumbing for washing machine and tumble dryer, ceramic Villeroy & Boch sink unit with waste disposal unit, 4 ring gas hob with extractor hood over, door to side and double glazed window to rear

### **Dining Room**

9' 10" x 9' 4" (3.00m x 2.84m)

Double glazed window to rear, laminate flooring, radiator.

#### Lounge

20' 0" x 8' 10" (6.10m x 2.69m)

Double aspect with double glazed window to front and French doors to conservatory, TV & telephone points, radiators and carpet.

#### Conservatory

18' 1" x 8' 8" (5.51m x 2.64m)

Upvc construction and dwarf brick wall base, French doors to garden, radiator and tiled flooring.

#### GARAGE

Single Garage

With up and over door and personal door to family room.