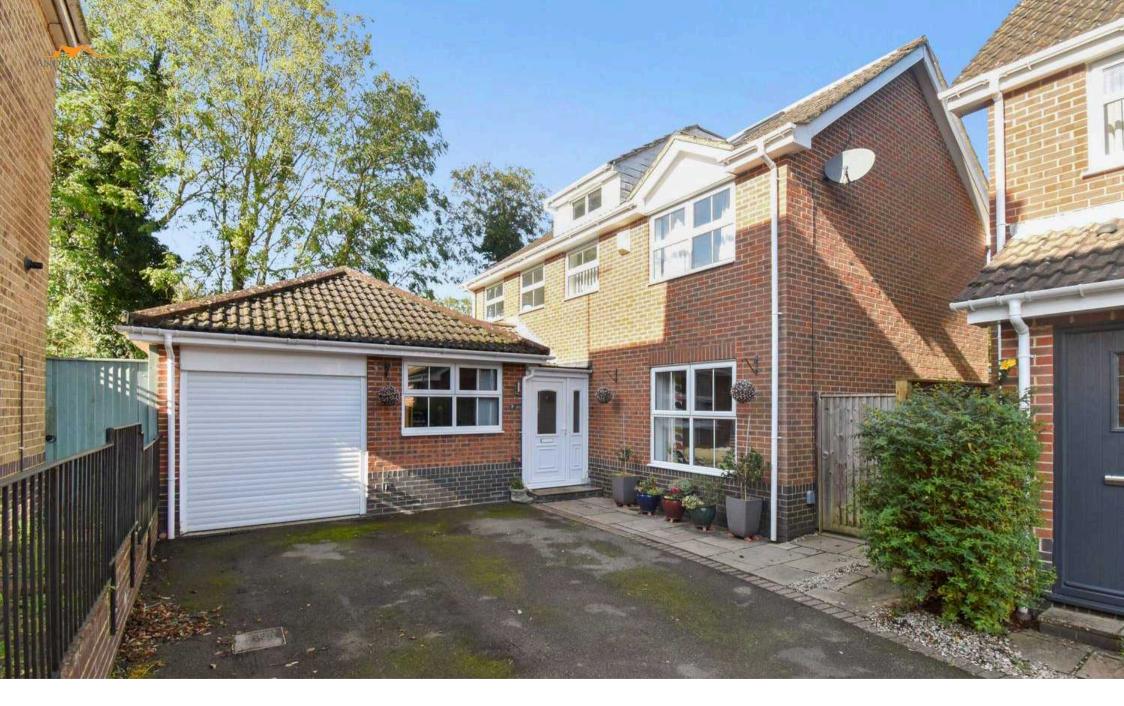

### Sevington, Ashford

Exceptional detached 5/6 bed house in Sevington with 2 en-suites, converted garage to family room, modern kitchen, large garden with stream and patio, off-road parking for 4 cars. Ideal for family living and entertaining.

Council Tax band: F

Tenure: Freehold

- 5/6 Bedrooms
- Large Corner Plot with recently purchased Side Garden
- Two En-Suites
- Part Garage Conversion to Family Room
- Driveway Parking for 4 Vehicles
- Modern Kitchen/Breakfast Room
- Lounge & Dining Room
- Conservatory
- Convenient Sevington Location

#### GARAGE

Single Garage

With up and over door and personal door to family room.

#### **DRIVEWAY**

4 Parking Spaces

The front is hardstanding providing off road parking for up to four cars.

1st Floor

2nd Floor

These particulars are intended to give a fair and reliable description of the property but no responsibility for any inaccuracy or error can be accepted and do not constitute an offer or contract. We have not tested any services or appliances (including central heating if fitted) referred to in these particulars and purchasers are advised to satisfy themselves as to the working order and condition, if a property is unoccupied at any time there may be reconnection charges for any switched off/disconnected or drained services or appliances. All measurements are approximate.