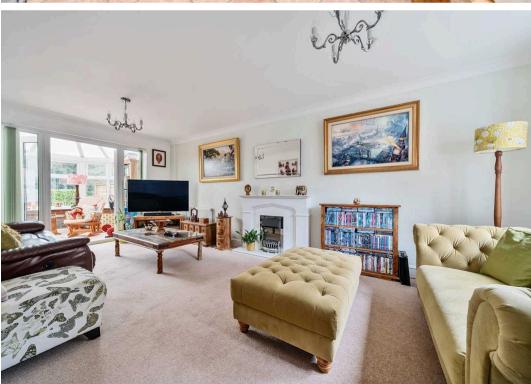

#### Lounge

20' 0" x 8' 10" (6.10m x 2.69m)

Double aspect with double glazed window to front and French doors to conservatory, TV & telephone points, radiators and carpet.