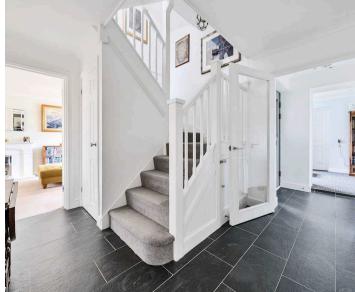

#### **Entrance Hall**

Via porchway into hallway with stairs to first floor with storage space under, further storage cupboard, telephone point.

#### Landing

Stairs to second floor, airing cupboard housing hot water tank, carpet.