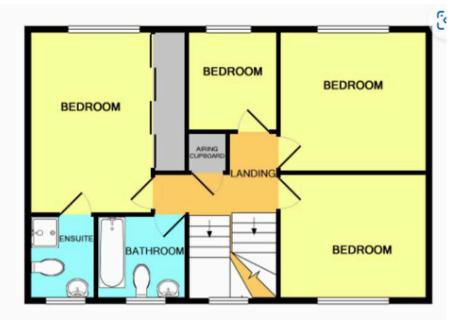

#### Landing

Stairs to second floor, airing cupboard housing hot water tank, carpet.

#### **DRIVEWAY**

4 Parking Spaces

The front is hardstanding providing off road parking for up to four cars.

1st Floor

2nd Floor

These particulars are intended to give a fair and reliable description of the property but no responsibility for any inaccuracy or error can be accepted and do not constitute an offer or contract. We have not tested any services or appliances (including central heating if fitted) referred to in these particulars and purchasers are advised to satisfy themselves as to the working order and condition, if a property is unoccupied at any time there may be reconnection charges for any switched off/disconnected or drained services or appliances. All measurements are approximate.