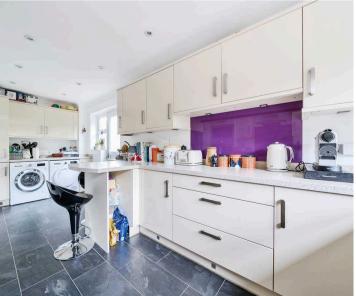

#### Kitchen/Breakfast Room

19' 11" x 8' 10" (6.07m x 2.69m)

Range of units comprising cupboards and drawers beneath Maia work surfaces, matching wall units with lighting under, double oven unit with additional built in microwave, integrated dishwasher and fridge/freezer, space and plumbing for washing machine and tumble dryer, ceramic Villeroy & Boch sink unit with waste disposal unit, 4 ring gas hob with extractor hood over, door to side and double glazed window to rear