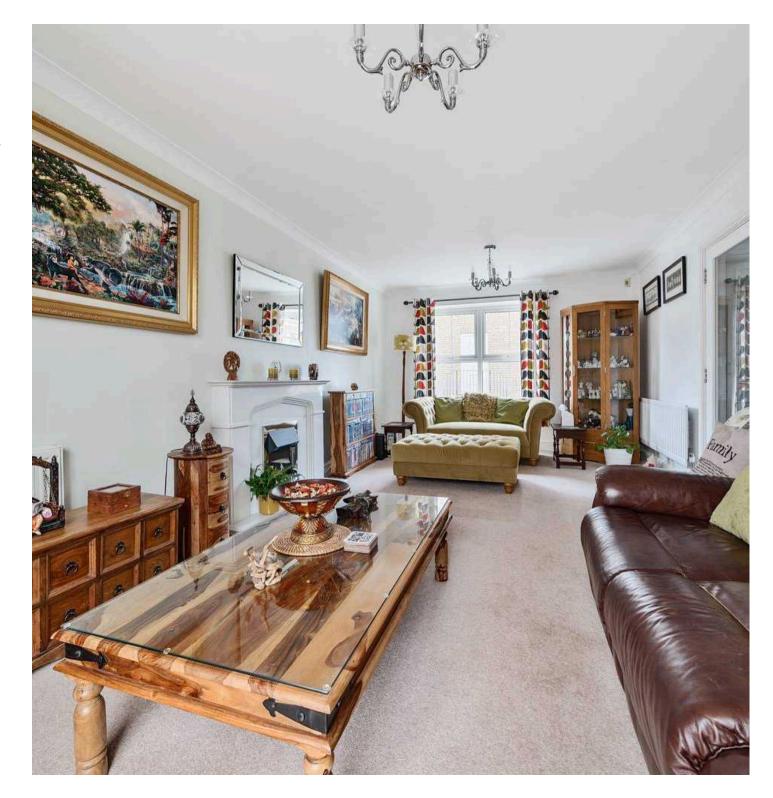

#### Lounge

20' 0" x 8' 10" (6.10m x 2.69m)

Double aspect with double glazed window to front and French doors to conservatory, TV & telephone points, radiators and carpet.