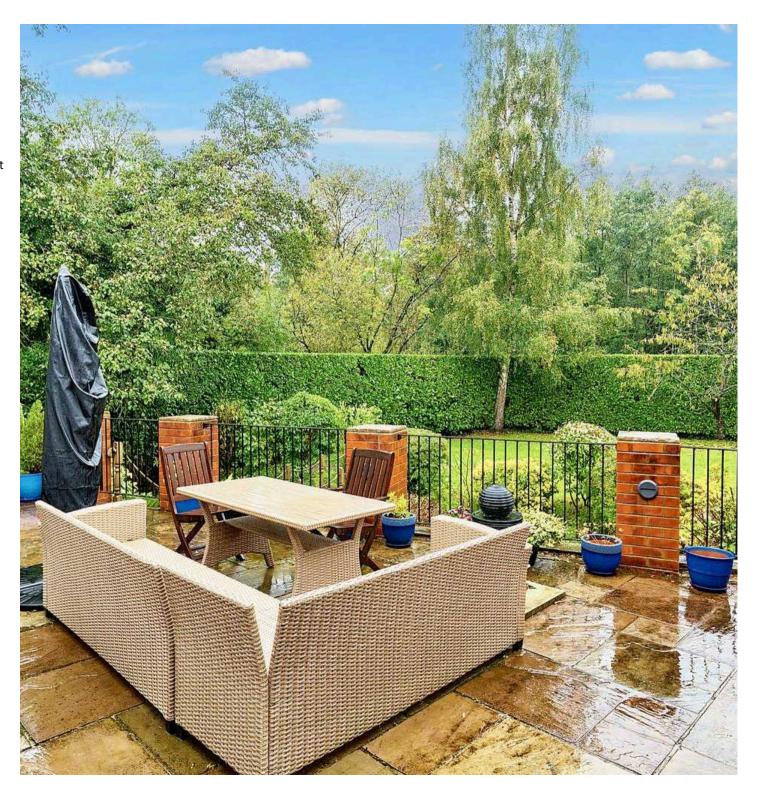

#### **REAR GARDEN**

The gardens of the property have been extended to the rear and is mainly laid to lawn with a wide range of mature trees, plants and shrubs. There is also a small stream that runs across the garden with bridge across to lawn area. A large patio area is ideal for outdoor entertaining and BBQ's. There is further space to the side on a split level with patio slabs to the higher part and a hot tub area and large garden to the lower.