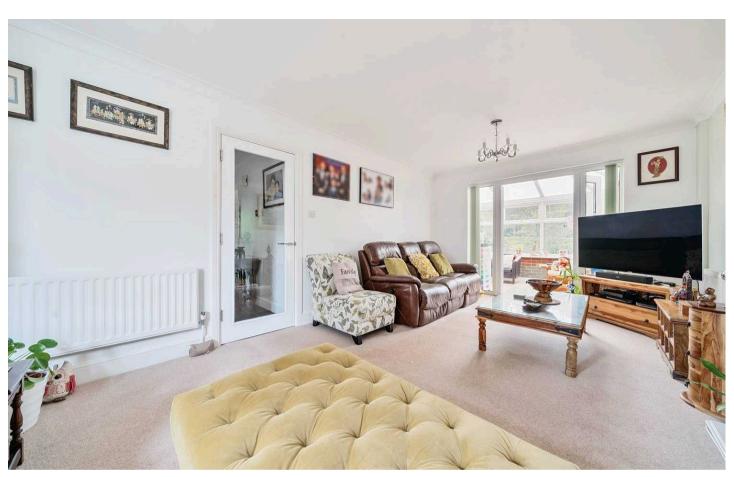

#### Lounge

20' 0" x 8' 10" (6.10m x 2.69m)

Double aspect with double glazed window to front and French doors to conservatory, TV & telephone points, radiators and carpet.

#### Conservatory

18' 1" x 8' 8" (5.51m x 2.64m)

Upvc construction and dwarf brick wall base, French doors to garden, radiator and tiled flooring.