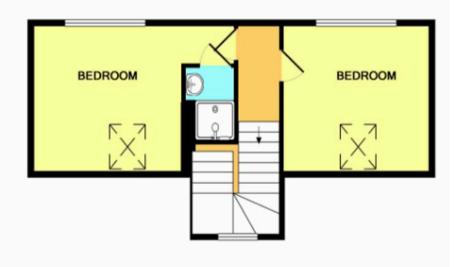

#### **DRIVEWAY**

4 Parking Spaces

The front is hardstanding providing off road parking for up to four cars.

1st Floor

2nd Floor

These particulars are intended to give a fair and reliable description of the property but no responsibility for any inaccuracy or error can be accepted and do not constitute an offer or contract. We have not tested any services or appliances (including central heating if fitted) referred to in these particulars and purchasers are advised to satisfy themselves as to the working order and condition, if a property is unoccupied at any time there may be reconnection charges for any switched off/disconnected or drained services or appliances. All measurements are approximate.