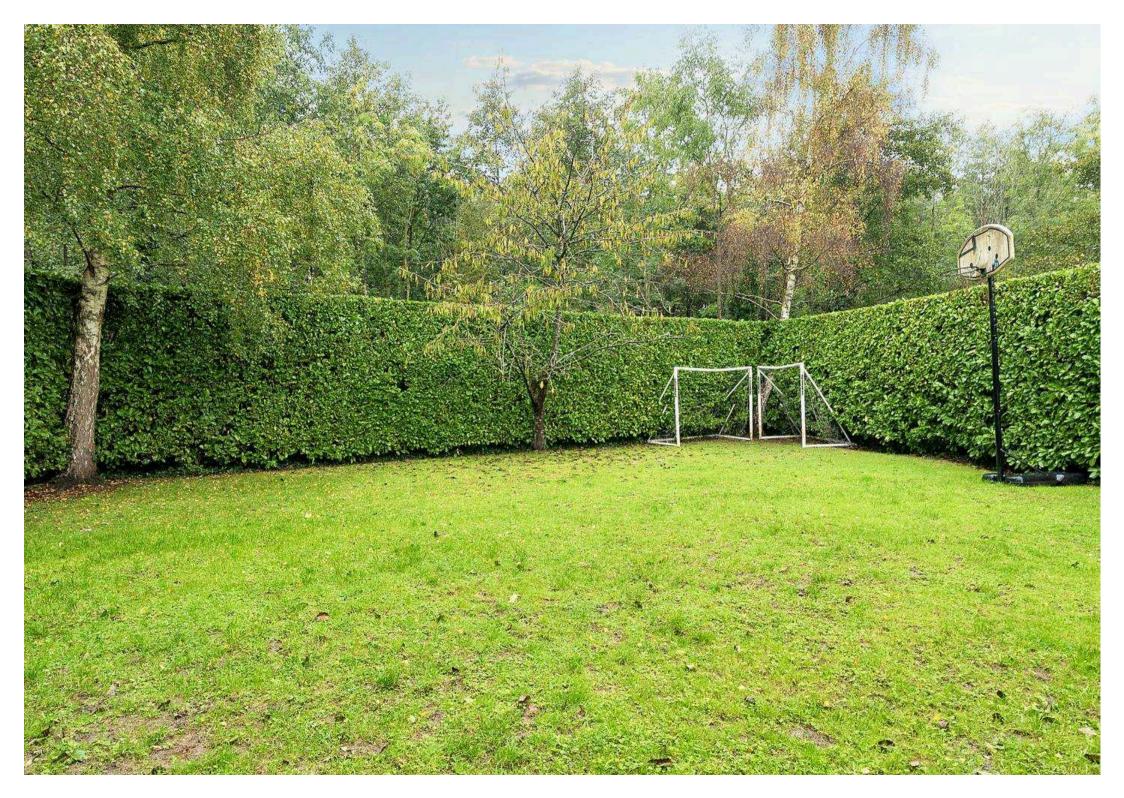

#### **REAR GARDEN**

The gardens of the property have been extended to the rear and is mainly laid to lawn with a wide range of mature trees, plants and shrubs. There is also a small stream that runs across the garden with bridge across to lawn area. A large patio area is ideal for outdoor entertaining and BBQ's. There is further space to the side on a split level with patio slabs to the higher part and a hot tub area and large garden to the lower.