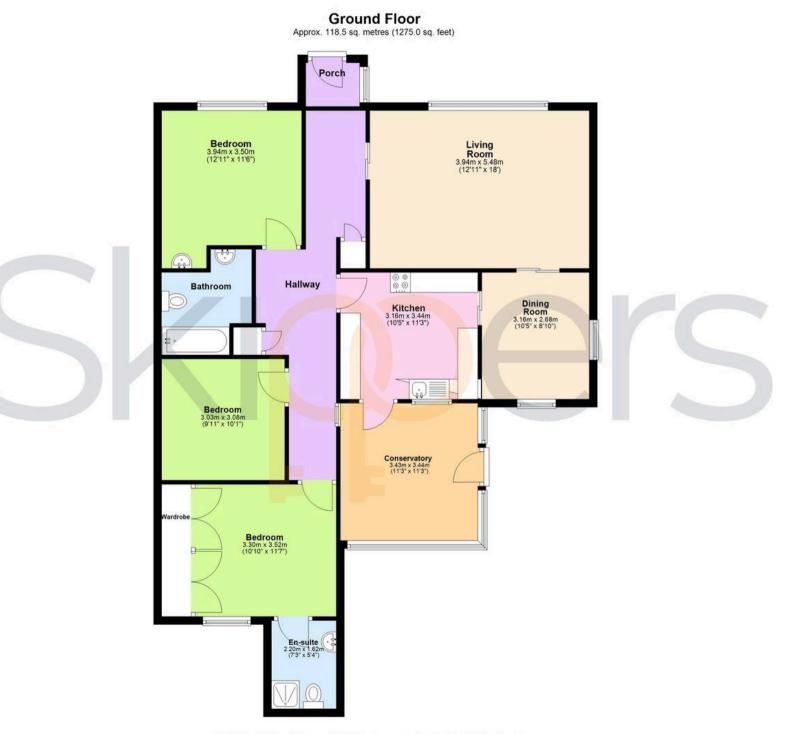

#### Porch

**Entrance Hall** 

Living Room 17' 11" x 12' 11" (5.47m x 3.94m)

**Dining Room** 10' 4" x 8' 10" (3.15m x 2.68m)

**Kitchen** 11' 4" x 10' 4" (3.45m x 3.16m)

**Conservatory** 11' 4" x 11' 2" (3.45m x 3.41m)

**Bedroom** 10' 10" x 11' 6" (3.30m x 3.51m)

En-Suite Shower Room

#### Bedroom

9' 11" x 10' 0" (3.03m x 3.06m)

#### Bedroom

10' 11" x 11' 6" (3.34m x 3.51m)

#### Bathroom