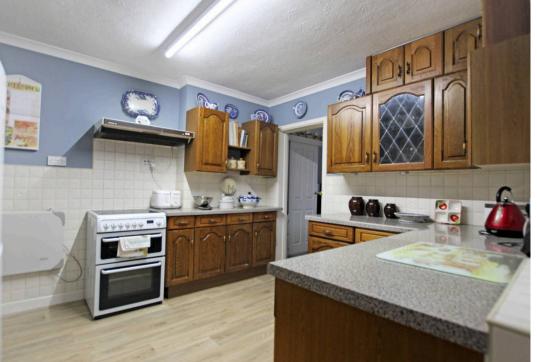

#### Porch

**Entrance Hall** 

Living Room 17' 11" x 12' 11" (5.47m x 3.94m)

**Dining Room** 10' 4" x 8' 10" (3.15m x 2.68m)

**Kitchen** 11' 4" x 10' 4" (3.45m x 3.16m)

**Conservatory** 11' 4" x 11' 2" (3.45m x 3.41m)