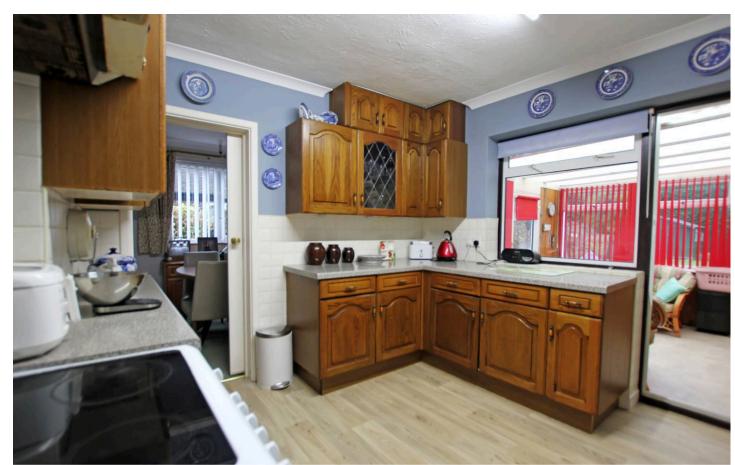

#### Porch

**Entrance Hall** 

Living Room 17' 11" x 12' 11" (5.47m x 3.94m)

**Dining Room** 10' 4" x 8' 10" (3.15m x 2.68m)

**Kitchen** 11' 4" x 10' 4" (3.45m x 3.16m)

**Conservatory** 11' 4" x 11' 2" (3.45m x 3.41m)