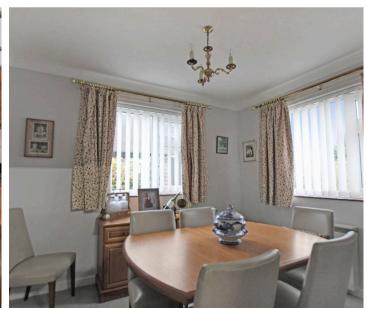

#### Porch

**Entrance Hall** 

Living Room 17' 11" x 12' 11" (5.47m x 3.94m)

**Dining Room** 10' 4" x 8' 10" (3.15m x 2.68m)

**Kitchen** 11' 4" x 10' 4" (3.45m x 3.16m)

**Conservatory** 11' 4" x 11' 2" (3.45m x 3.41m)