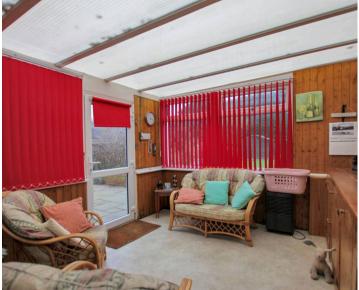

#### New Romney, New Romney

Charming 3-bed detached bungalow in New Romney town centre. Spacious living areas, large kitchen, bright conservatory, 3 double bedrooms, family bathroom, ensuite shower room. Large rear garden, garage, driveway. Ideal for families seeking community living. Opportunity for personalisation. Don't miss viewing! Council Tax band: D

#### Porch

**Entrance Hall** 

Living Room 17' 11" x 12' 11" (5.47m x 3.94m)

**Dining Room** 10' 4" x 8' 10" (3.15m x 2.68m)

**Kitchen** 11' 4" x 10' 4" (3.45m x 3.16m)

**Conservatory** 11' 4" x 11' 2" (3.45m x 3.41m)