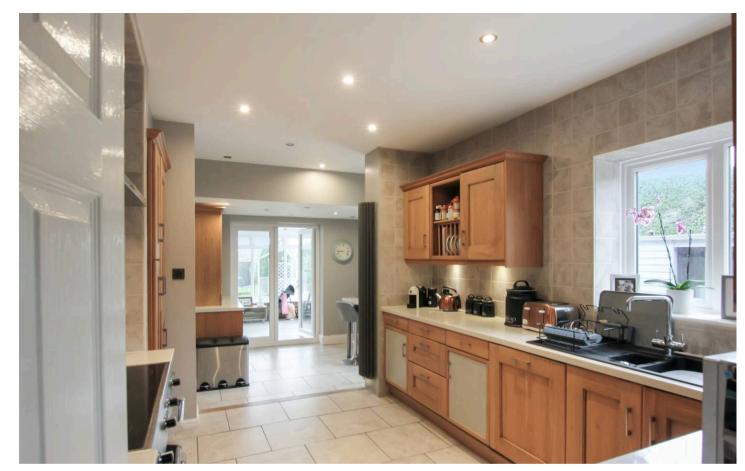

## Entrance Hall

**Living Room** 15' 8" x 16' 10" (4.77m x 5.12m)

**Dining Room** 18' 6" x 9' 3" (5.65m x 2.81m)

**Snug** 13' 8" x 11' 5" (4.16m x 3.48m)

**Conservatory** 29' 9" x 10' 2" (9.08m x 3.11m)

**Kitchen** 10' 0" x 11' 11" (3.05m x 3.64m)

Breakfast Room 9' 0" x 8' 6" (2.74m x 2.58m)

Utility Area 9' 9" x 5' 0" (2.96m x 1.52m)

**Wc** 2' 11" x 5' 11" (0.90m x 1.80m)

**Master Bedroom Suite** 16' 2" x 12' 8" (4.93m x 3.86m)

En-Suite

**Dressing Room** 