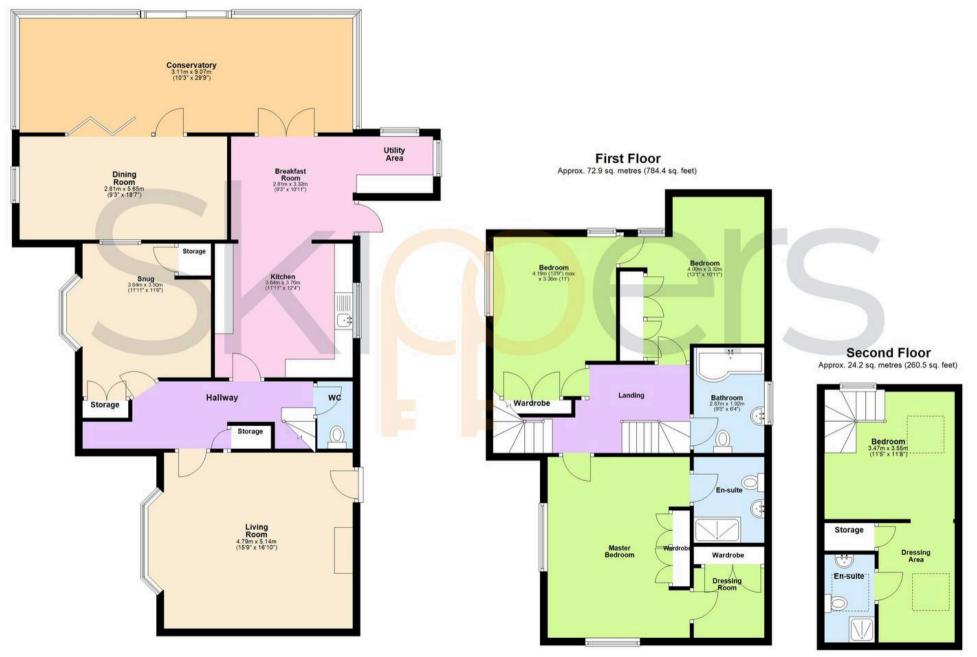

## Entrance Hall

**Living Room** 15' 8" x 16' 10" (4.77m x 5.12m)

**Dining Room** 18' 6" x 9' 3" (5.65m x 2.81m)

**Snug** 13' 8" x 11' 5" (4.16m x 3.48m)

**Conservatory** 29' 9" x 10' 2" (9.08m x 3.11m)

**Kitchen** 10' 0" x 11' 11" (3.05m x 3.64m)

Breakfast Room 9' 0" x 8' 6" (2.74m x 2.58m)

Utility Area 9' 9" x 5' 0" (2.96m x 1.52m)

**Wc** 2' 11" x 5' 11" (0.90m x 1.80m)

**Master Bedroom Suite** 16' 2" x 12' 8" (4.93m x 3.86m)

En-Suite

**Dressing Room** 

Landing

Bathroom

**Bedroom** 13' 1" x 10' 6" (4.00m x 3.20m)

**Bedroom** 11' 0" x 14' 1" (3.35m x 4.29m)

**Bedroom** 11' 8" x 11' 4" (3.55m x 3.46m)

Dressing Area

En-suite

Ground Floor Approx. 125.5 sq. metres (1351.1 sq. feet)