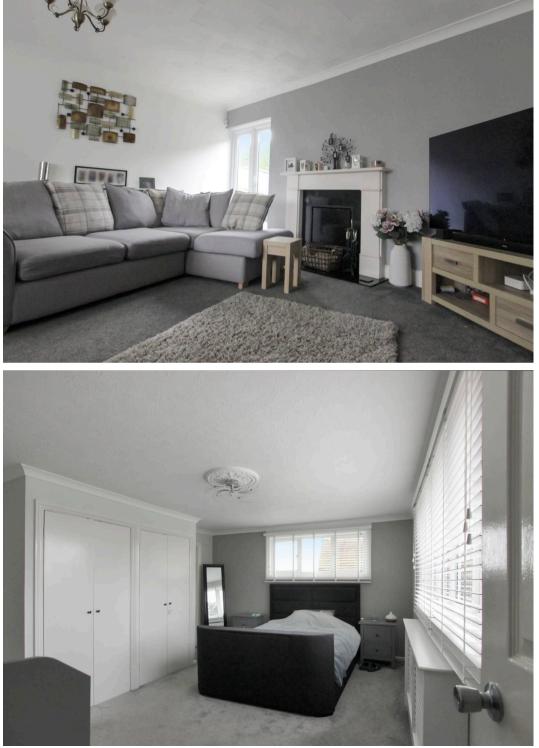

Breakfast Room 9' 0" x 8' 6" (2.74m x 2.58m)

Utility Area 9' 9" x 5' 0" (2.96m x 1.52m)

**Wc** 2' 11" x 5' 11" (0.90m x 1.80m)

**Master Bedroom Suite** 16' 2" x 12' 8" (4.93m x 3.86m)

En-Suite

**Dressing Room** 

Landing

Bathroom

**Bedroom** 13' 1" x 10' 6" (4.00m x 3.20m)

**Bedroom** 11' 0" x 14' 1" (3.35m x 4.29m)

**Bedroom** 11' 8" x 11' 4" (3.55m x 3.46m)

Dressing Area

En-suite

Ground Floor Approx. 125.5 sq. metres (1351.1 sq. feet)