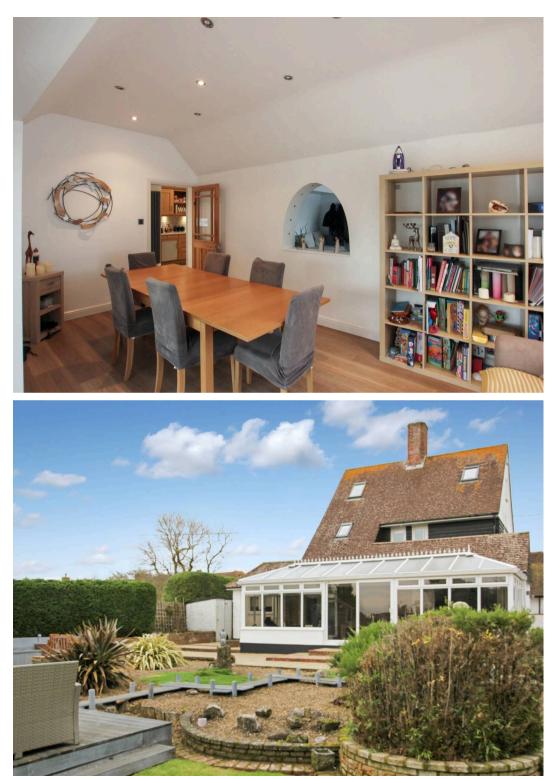

## Entrance Hall

**Living Room** 15' 8" x 16' 10" (4.77m x 5.12m)

**Dining Room** 18' 6" x 9' 3" (5.65m x 2.81m)

**Snug** 13' 8" x 11' 5" (4.16m x 3.48m)

**Conservatory** 29' 9" x 10' 2" (9.08m x 3.11m)

**Kitchen** 10' 0" x 11' 11" (3.05m x 3.64m)