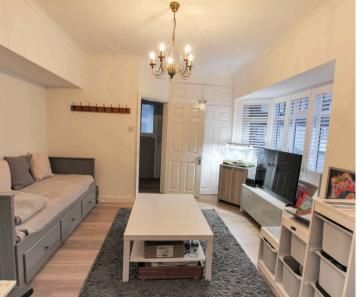

## Entrance Hall

**Living Room** 15' 8" x 16' 10" (4.77m x 5.12m)

**Dining Room** 18' 6" x 9' 3" (5.65m x 2.81m)

**Snug** 13' 8" x 11' 5" (4.16m x 3.48m)

**Conservatory** 29' 9" x 10' 2" (9.08m x 3.11m)

**Kitchen** 10' 0" x 11' 11" (3.05m x 3.64m)