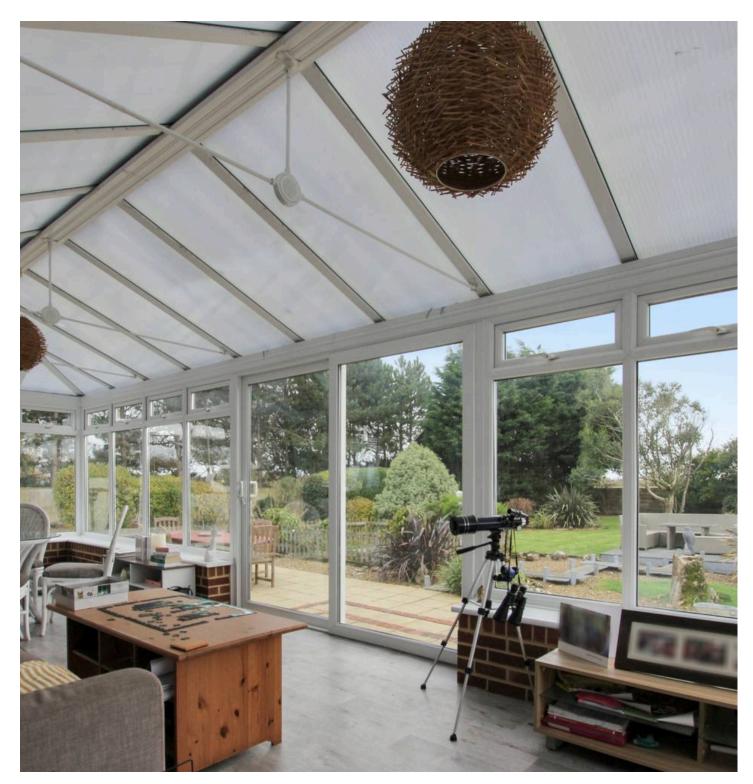

## Littlestone, New Romney

Stunning 4-bed family home in Littlestone with golf course views. 3 reception rooms, conservatory, master ensuite & dressing room, 3 bathrooms. Landscaped garden, detached double garage, close to seafront, shops, and schools. 2395 sqft of living space. Contact us for a viewing!

## Entrance Hall

**Living Room** 15' 8" x 16' 10" (4.77m x 5.12m)

**Dining Room** 18' 6" x 9' 3" (5.65m x 2.81m)

**Snug** 13' 8" x 11' 5" (4.16m x 3.48m)

**Conservatory** 29' 9" x 10' 2" (9.08m x 3.11m)

**Kitchen** 10' 0" x 11' 11" (3.05m x 3.64m)