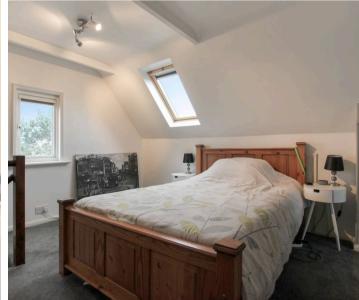

Breakfast Room 9' 0" x 8' 6" (2.74m x 2.58m)

Utility Area 9' 9" x 5' 0" (2.96m x 1.52m)

**Wc** 2' 11" x 5' 11" (0.90m x 1.80m)

**Master Bedroom Suite** 16' 2" x 12' 8" (4.93m x 3.86m)

En-Suite

**Dressing Room** 

Landing

Bathroom

**Bedroom** 13' 1" x 10' 6" (4.00m x 3.20m)

**Bedroom** 11' 0" x 14' 1" (3.35m x 4.29m)

**Bedroom** 11' 8" x 11' 4" (3.55m x 3.46m)

Dressing Area

En-suite

Ground Floor Approx. 125.5 sq. metres (1351.1 sq. feet)