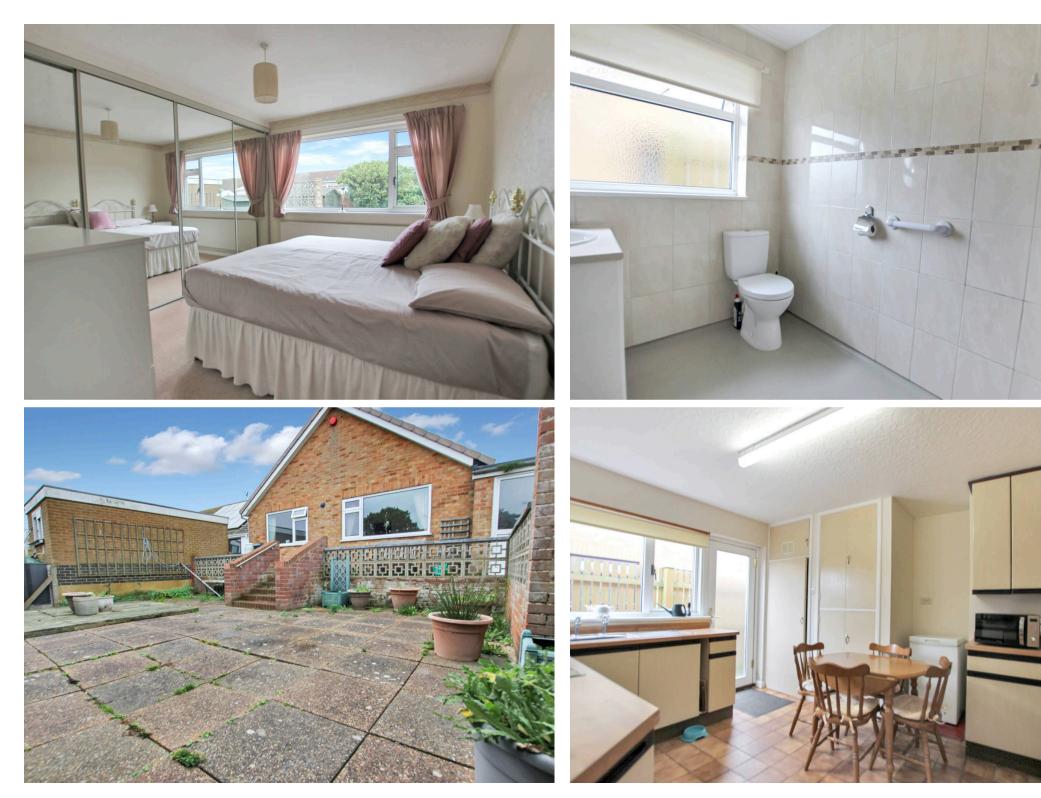

## Porch

Hallway

**Living Room** 20' 1" x 22' 2" (6.13m x 6.75m)

**Kitchen** 13' 4" x 12' 9" (4.06m x 3.89m)

**Bedroom** 12' 0" x 9' 11" (3.65m x 3.03m)

**Bedroom** 11' 11" x 11' 11" (3.63m x 3.62m)

**Bedroom** 10' 2" x 8' 8" (3.10m x 2.64m)

**Wet Room** 5' 10" x 6' 9" (1.79m x 2.05m)

Wc

2' 8" x 6' 9" (0.82m x 2.05m)

Total area: approx. 98.7 sq. metres (1062.1 sq. feet)