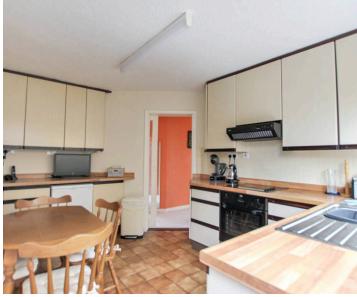

## Porch

Hallway

**Living Room** 20' 1" x 22' 2" (6.13m x 6.75m)

**Kitchen** 13' 4" x 12' 9" (4.06m x 3.89m)

**Bedroom** 12' 0" x 9' 11" (3.65m x 3.03m)

**Bedroom** 11' 11" x 11' 11" (3.63m x 3.62m)

**Bedroom** 10' 2" x 8' 8" (3.10m x 2.64m)