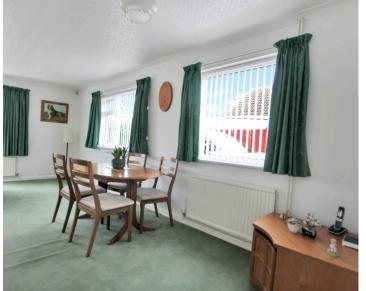

## Porch

Hallway

**Living Room** 20' 1" x 22' 2" (6.13m x 6.75m)

**Kitchen** 13' 4" x 12' 9" (4.06m x 3.89m)

**Bedroom** 12' 0" x 9' 11" (3.65m x 3.03m)

**Bedroom** 11' 11" x 11' 11" (3.63m x 3.62m)

**Bedroom** 10' 2" x 8' 8" (3.10m x 2.64m)