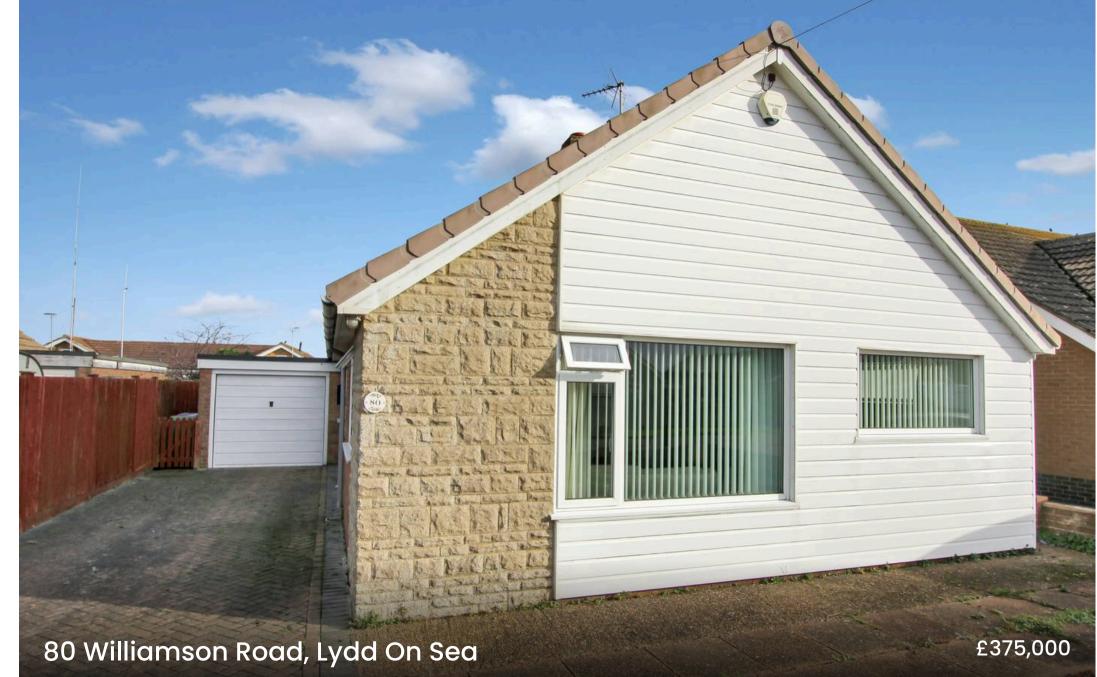

## 80 Williamson Road

## Lydd On Sea, Romney Marsh

Stunning 3-bed detached bungalow in Greatstone with spacious living room, ample kitchen, 3 double bedrooms, well-appointed bathroom. Low maintenance garden, garage, and driveway. Chain-free, close to amenities and beach, excellent transport links. Contact us now for a viewing! Council Tax band: D

Tenure: Freehold

EPC Energy Efficiency Rating: B

EPC Environmental Impact Rating: B

- Three Bedroom
- Detached Bungalow
- Large Living Room
- Kitchen/Breakfast Room
- Wet Room
- Separate WC
- Close to Local Shops
- Low Maintenance Garden