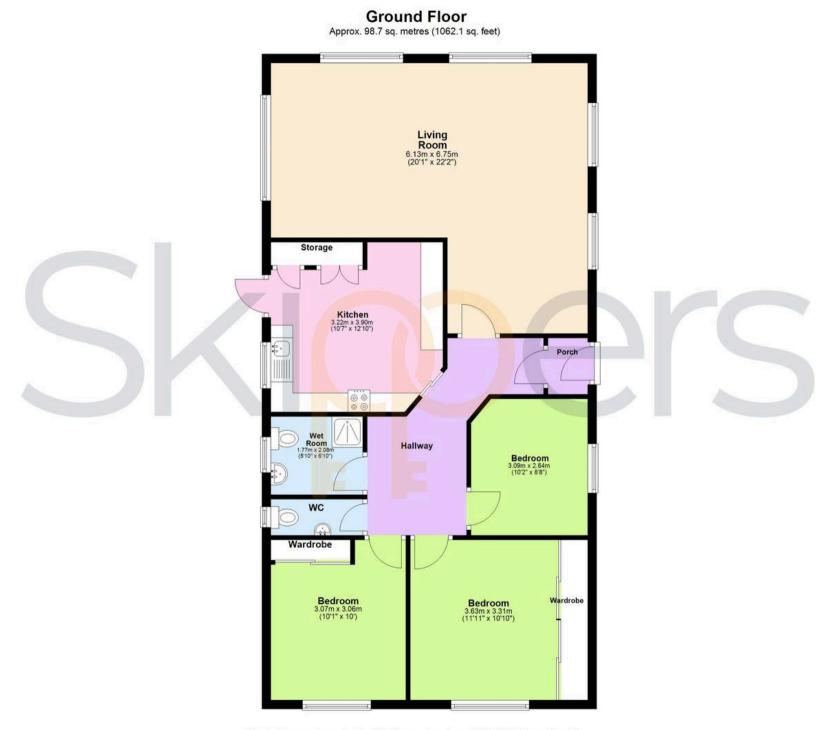

## Porch

Hallway

**Living Room** 20' 1" x 22' 2" (6.13m x 6.75m)

**Kitchen** 13' 4" x 12' 9" (4.06m x 3.89m)

**Bedroom** 12' 0" x 9' 11" (3.65m x 3.03m)

**Bedroom** 11' 11" x 11' 11" (3.63m x 3.62m)

**Bedroom** 10' 2" x 8' 8" (3.10m x 2.64m)

**Wet Room** 5' 10" x 6' 9" (1.79m x 2.05m)

Wc

2' 8" x 6' 9" (0.82m x 2.05m)

Total area: approx. 98.7 sq. metres (1062.1 sq. feet)