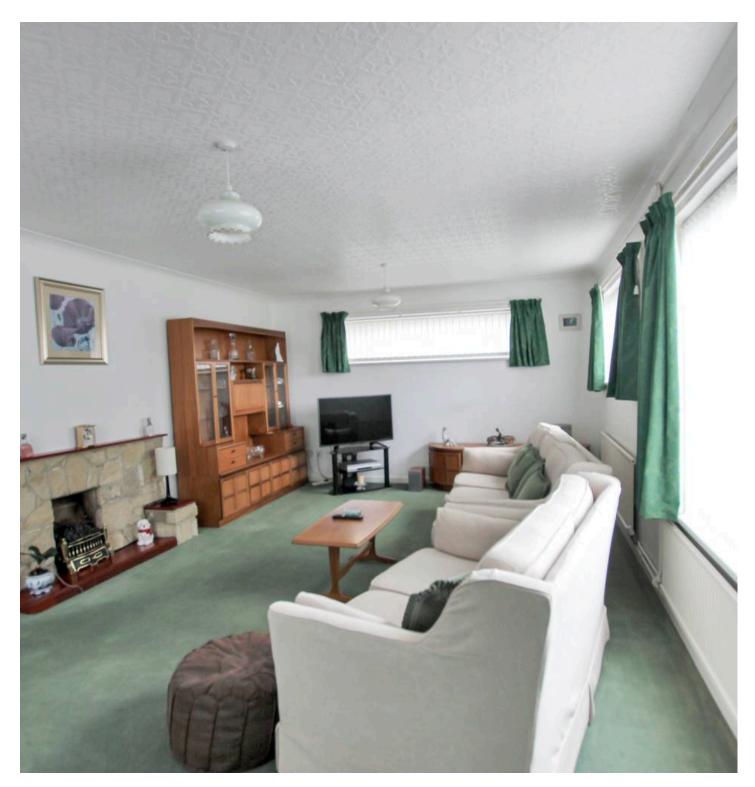

## Porch

Hallway

**Living Room** 20' 1" x 22' 2" (6.13m x 6.75m)

**Kitchen** 13' 4" x 12' 9" (4.06m x 3.89m)

**Bedroom** 12' 0" x 9' 11" (3.65m x 3.03m)

**Bedroom** 11' 11" x 11' 11" (3.63m x 3.62m)

**Bedroom** 10' 2" x 8' 8" (3.10m x 2.64m)