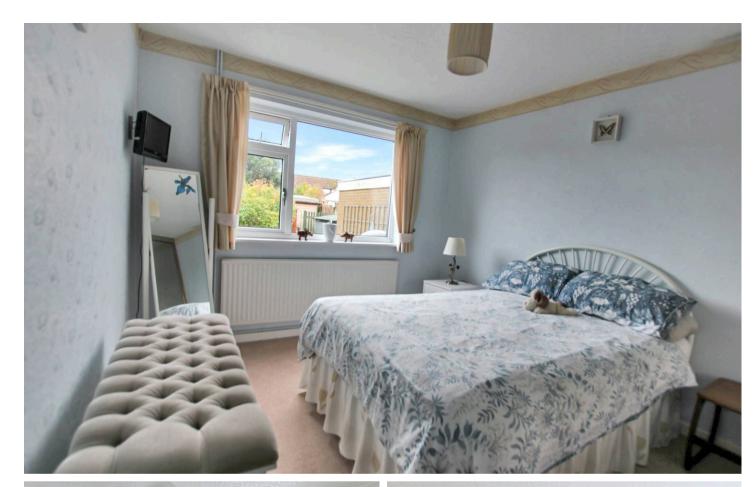

## Porch

Hallway

**Living Room** 20' 1" x 22' 2" (6.13m x 6.75m)

**Kitchen** 13' 4" x 12' 9" (4.06m x 3.89m)

**Bedroom** 12' 0" x 9' 11" (3.65m x 3.03m)

**Bedroom** 11' 11" x 11' 11" (3.63m x 3.62m)

**Bedroom** 10' 2" x 8' 8" (3.10m x 2.64m)