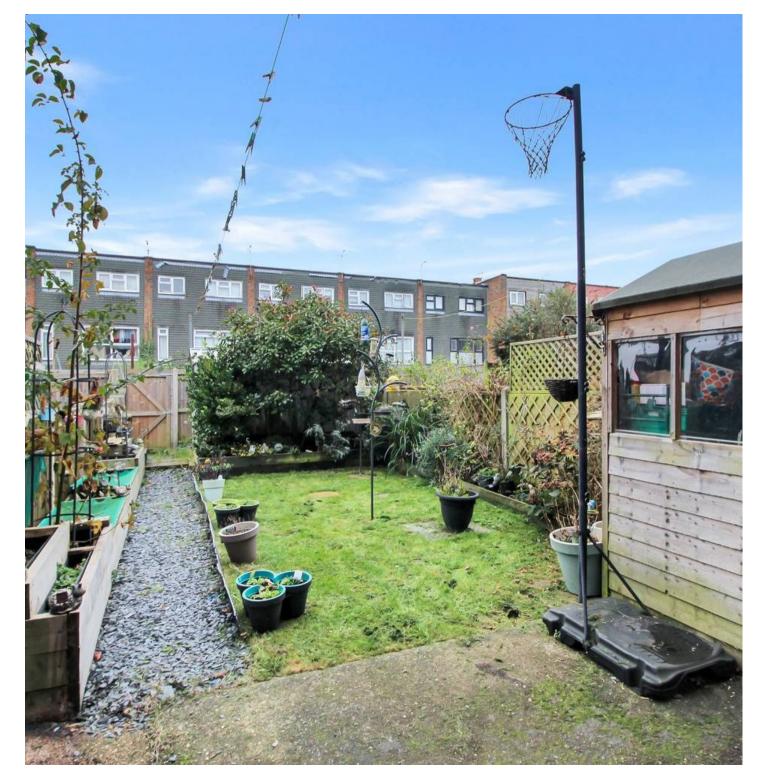

# **REAR GARDEN**

Enclosed garden with patio and garden shed adjacent to the rear of the house with fenced boundaries. Lawned garden with planted borders. Pathway leading to second garden shed and rear gated access.

# GARAGE

Single Garage

DRIVEWAY

2 Parking Spaces

Total area: approx. 107.2 sq. metres (1154.2 sq. feet)

These particulars are intended to give a fair and reliable description of the property but no responsibility for any inaccuracy or error can be accepted and do not constitute an offer or contract. We have not tested any services or appliances (including central heating if fitted) referred to in these particulars and purchasers are advised to satisfy themselves as to the working order and condition. If a property is unoccupied at any time there may be reconnection charges for any switched off/disconnected or drained services or appliances. All measurements are approximate.