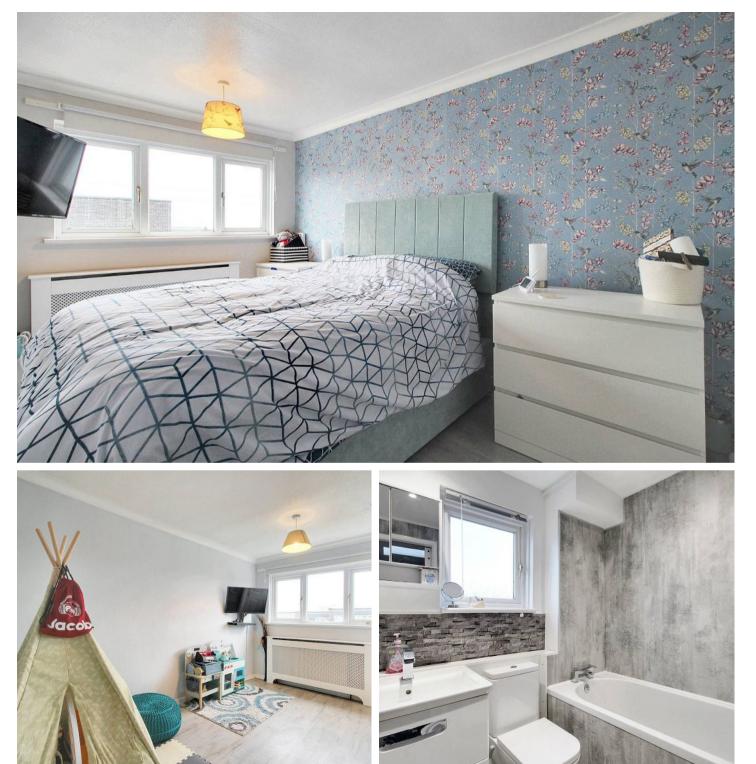

#### Bedroom 1

Window to the front, built-in wardrobe, radiator, laminate wood flooring.

## Bedroom 2

Window to the rear, built-in wardrobe, cupboard housing central heating boiler, radiator, laminate wood flooring.

## Bedroom 3

Window to the front, radiator, laminate wood flooring.

## Bathroom

Modern bathroom comprising a bath with mixer taps and thermostatic shower over, WC, wash basin, towel radiator, bathroom panelling to the walls and LVT flooring.

#### Cloakroom

Window to the rear, WC, tiled flooring.