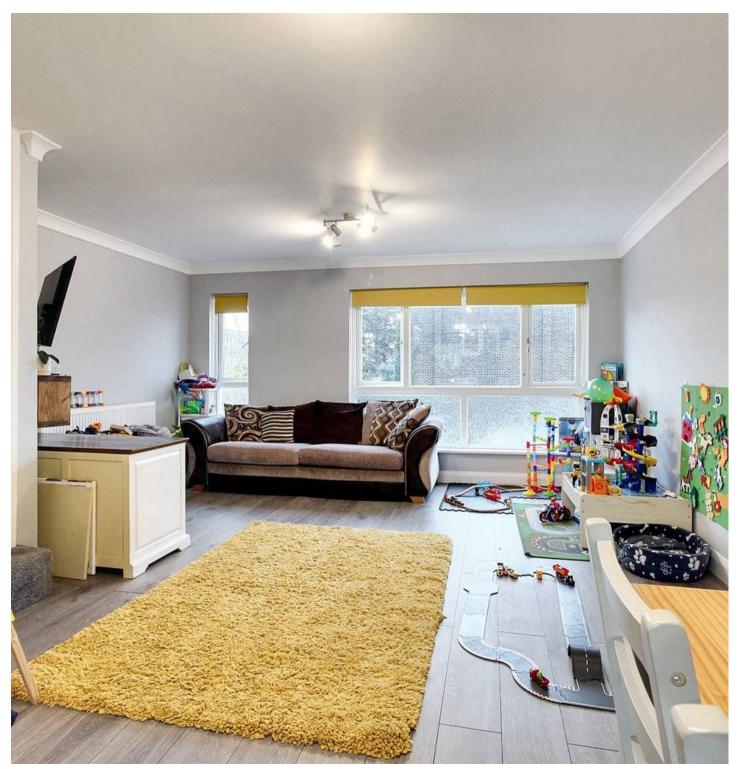

# Lounge/Diner

Windows to the front, stairs to the second floor, storage cupboard, radiators and laminate wood flooring.