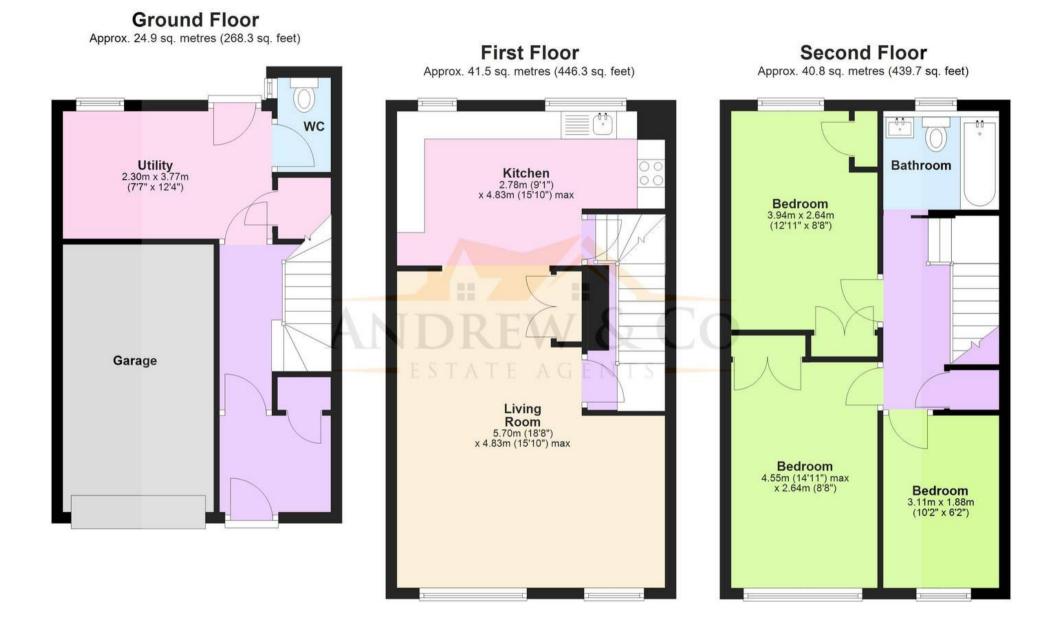

# 8 Crownfield Road

Ashford, Ashford

A spacious three-bedroom townhouse, with accommodation spanning three floors and enjoying a garage and driveway parking for 2 cars, benefiting from a utility room and cloakroom on the ground floor, rear garden and gas central heating. Council Tax band: B

Tenure: Freehold

- Three bedroom townhouse
- Garage & Driveway parking for 2 cars
- Low maintenance enclosed garden to the rear
- WC and Utility on the ground floor
- Kitchen & Living Room on first floor
- Three Bedrooms & Bathroom on second floor
- Gas central heating

## **Utility Room**

Window and door to the rear garden, under-stairs cupboard, Belfast sink, plumbing and space for washing machine and tumble dryer with work surface over, radiator and tiled flooring.

#### Cloakroom

Window to the rear, WC, tiled flooring.

# Kitchen

Comprising matching wall and base units with work surfaces over, inset stainless steel sink/drainer, freestanding electric cooker, plumbing and space for dishwasher, space for fridge/freezer. Tiled splash back, vinyl flooring. Windows to the rear. Open to the Living Room.

# Lounge/Diner

Windows to the front, stairs to the second floor, storage cupboard, radiators and laminate wood flooring.

#### Bedroom 1

Window to the front, built-in wardrobe, radiator, laminate wood flooring.

## Bedroom 2

Window to the rear, built-in wardrobe, cupboard housing central heating boiler, radiator, laminate wood flooring.

## Bedroom 3

Window to the front, radiator, laminate wood flooring.

## Bathroom

Modern bathroom comprising a bath with mixer taps and thermostatic shower over, WC, wash basin, towel radiator, bathroom panelling to the walls and LVT flooring.

# GARAGE

Single Garage

DRIVEWAY

2 Parking Spaces

Total area: approx. 107.2 sq. metres (1154.2 sq. feet)

These particulars are intended to give a fair and reliable description of the property but no responsibility for any inaccuracy or error can be accepted and do not constitute an offer or contract. We have not tested any services or appliances (including central heating if fitted) referred to in these particulars and purchasers are advised to satisfy themselves as to the working order and condition. If a property is unoccupied at any time there may be reconnection charges for any switched off/disconnected or drained services or appliances. All measurements are approximate.