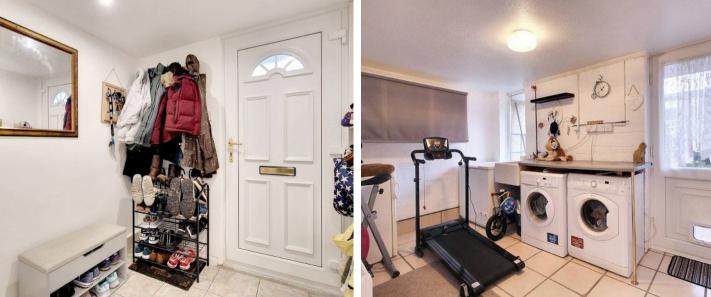

#### Entrance

uPVC door to the front, storage cupboard, radiator, tiled floor.

## **Utility Room**

Window and door to the rear garden, under-stairs cupboard, Belfast sink, plumbing and space for washing machine and tumble dryer with work surface over, radiator and tiled flooring.