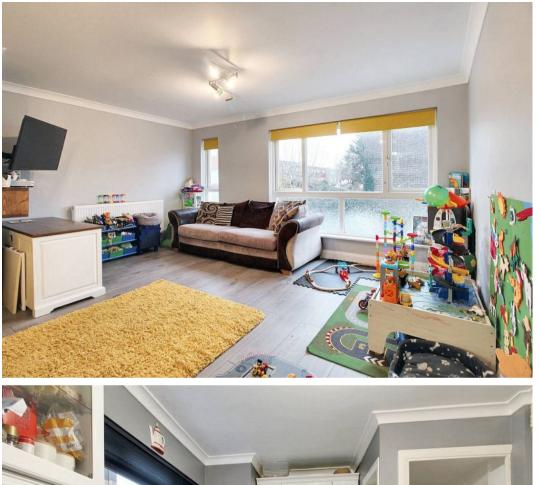

# Lounge/Diner

Windows to the front, stairs to the second floor, storage cupboard, radiators and laminate wood flooring.