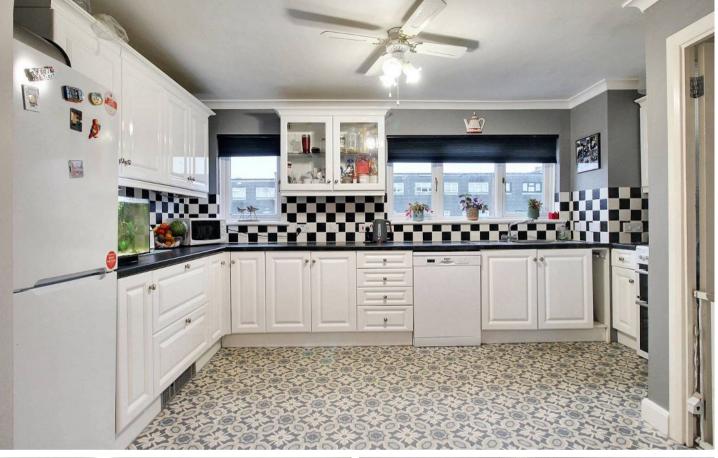

# Kitchen

Comprising matching wall and base units with work surfaces over, inset stainless steel sink/drainer, freestanding electric cooker, plumbing and space for dishwasher, space for fridge/freezer. Tiled splash back, vinyl flooring. Windows to the rear. Open to the Living Room.