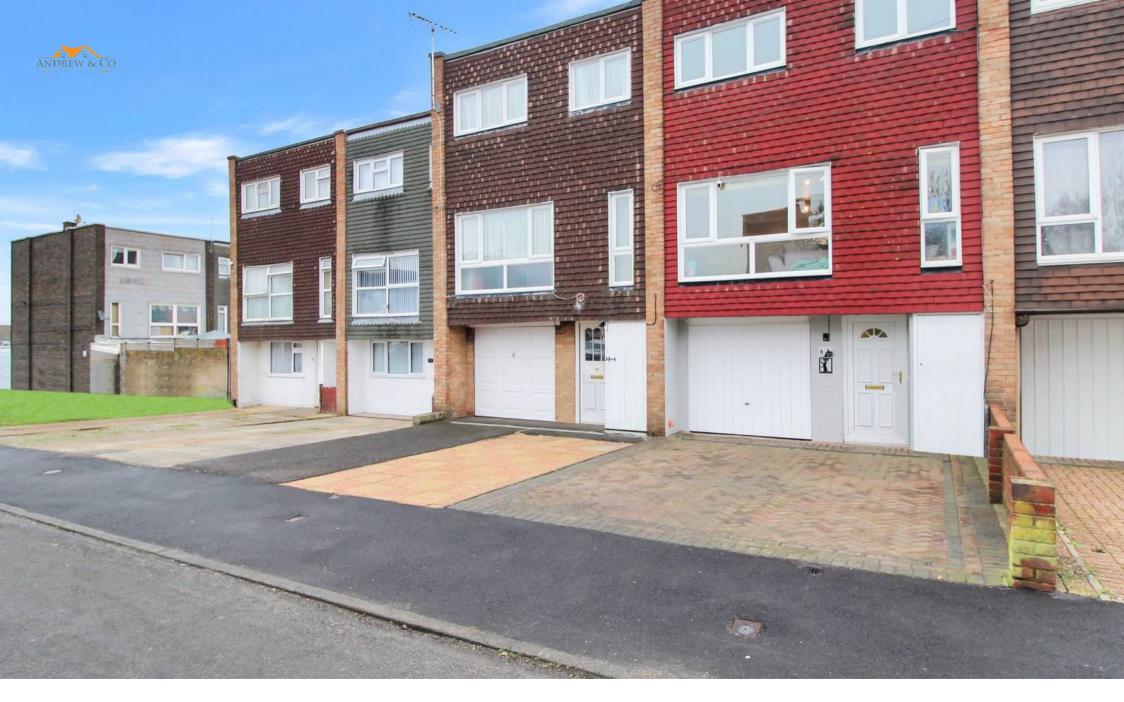

8 Crownfield Road, Ashford £270,000

# 8 Crownfield Road

Ashford, Ashford

A spacious three-bedroom townhouse, with accommodation spanning three floors and enjoying a garage and driveway parking for 2 cars, benefiting from a utility room and cloakroom on the ground floor, rear garden and gas central heating. Council Tax band: B

Tenure: Freehold

- Three bedroom townhouse
- Garage & Driveway parking for 2 cars
- Low maintenance enclosed garden to the rear
- WC and Utility on the ground floor
- Kitchen & Living Room on first floor
- Three Bedrooms & Bathroom on second floor
- Gas central heating

# GARAGE

Single Garage

DRIVEWAY

2 Parking Spaces

Total area: approx. 107.2 sq. metres (1154.2 sq. feet)

These particulars are intended to give a fair and reliable description of the property but no responsibility for any inaccuracy or error can be accepted and do not constitute an offer or contract. We have not tested any services or appliances (including central heating if fitted) referred to in these particulars and purchasers are advised to satisfy themselves as to the working order and condition. If a property is unoccupied at any time there may be reconnection charges for any switched off/disconnected or drained services or appliances. All measurements are approximate.