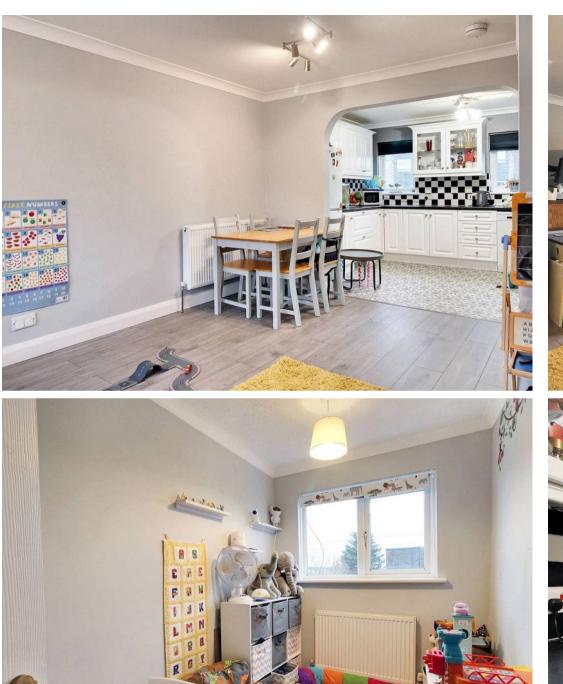

# Kitchen

Comprising matching wall and base units with work surfaces over, inset stainless steel sink/drainer, freestanding electric cooker, plumbing and space for dishwasher, space for fridge/freezer. Tiled splash back, vinyl flooring. Windows to the rear. Open to the Living Room.

# Lounge/Diner

Windows to the front, stairs to the second floor, storage cupboard, radiators and laminate wood flooring.