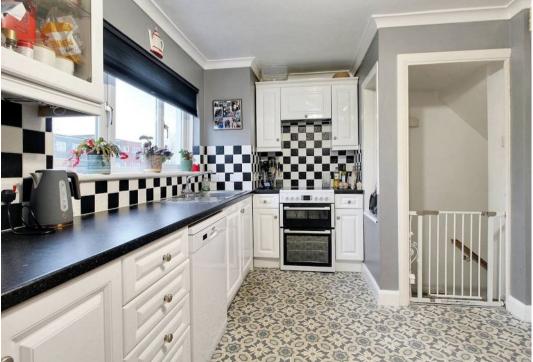

# Kitchen

Comprising matching wall and base units with work surfaces over, inset stainless steel sink/drainer, freestanding electric cooker, plumbing and space for dishwasher, space for fridge/freezer. Tiled splash back, vinyl flooring. Windows to the rear. Open to the Living Room.