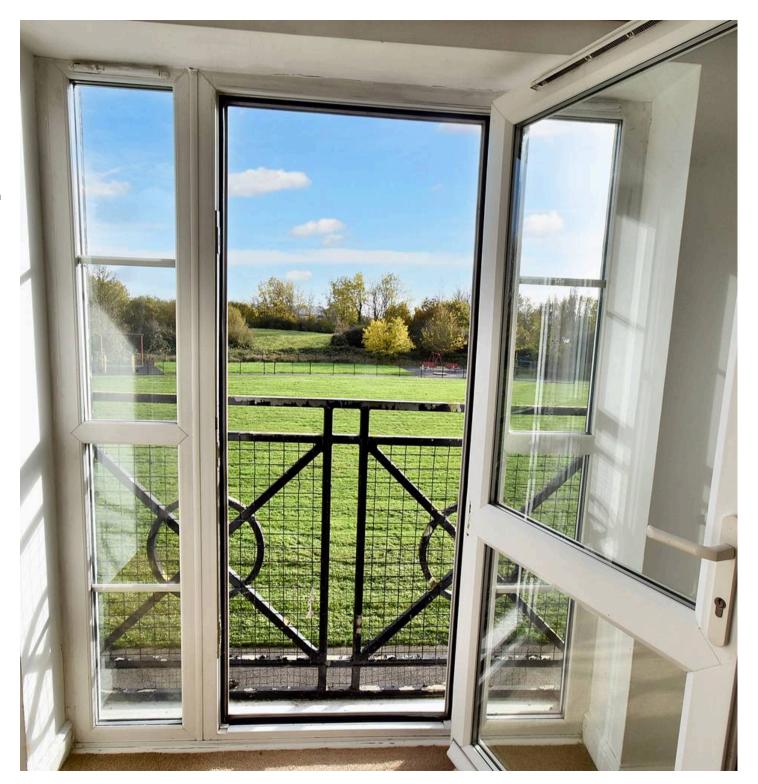

## Lounge/Diner

17' 3" x 9' 5" (5.26m x 2.87m)

Carpeted with Juliet balcony with views.