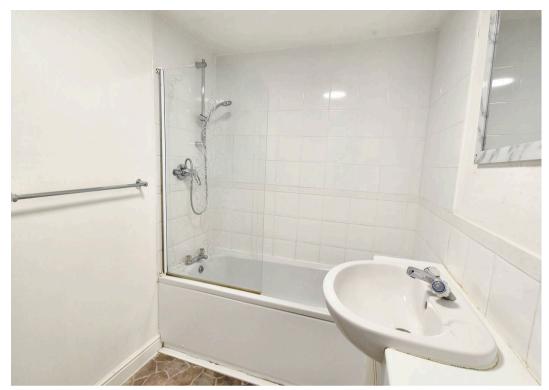

#### Bathroom

White suite comprising low level wc, wash hand basin with mixer tap, panelled bath with mixer tap and shower over, shower screen, extractor fan, locally tilled walls.