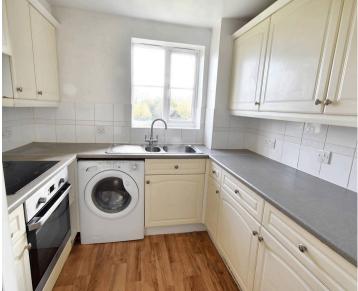

#### Kitchen

Range of white fronted cupboards and drawers beneath work surfaces with added wall mounted units. Stainless steel sink with mixer tap and drainer, window to rear, space for freestanding fridge/freezer, space and plumbing for washing machine, electric hob with extractor over and low level oven. locally tiled walls.