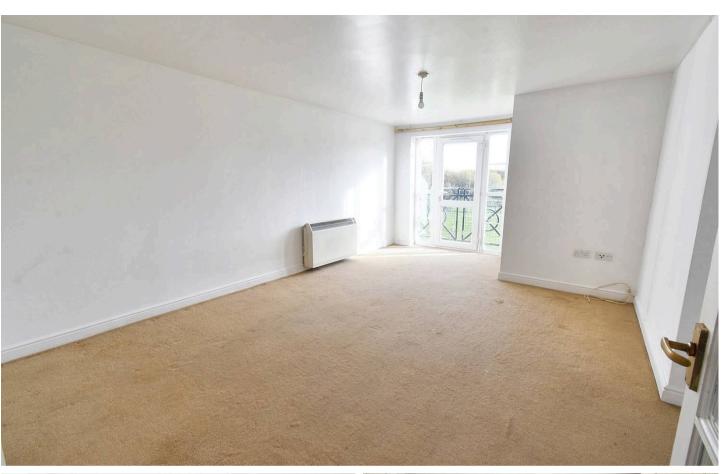

## Lounge/Diner

17' 3" x 9' 5" (5.26m x 2.87m)

Carpeted with Juliet balcony with views.