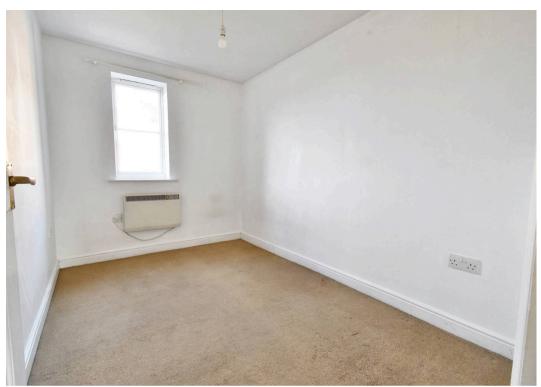

#### **Bedroom**

11' 4" x 8' 11" (3.45m x 2.72m) Carpeted with window to front.

#### **Bedroom**

10' 6" x 6' 11" (3.20m x 2.11m)

Carpeted with window to front.