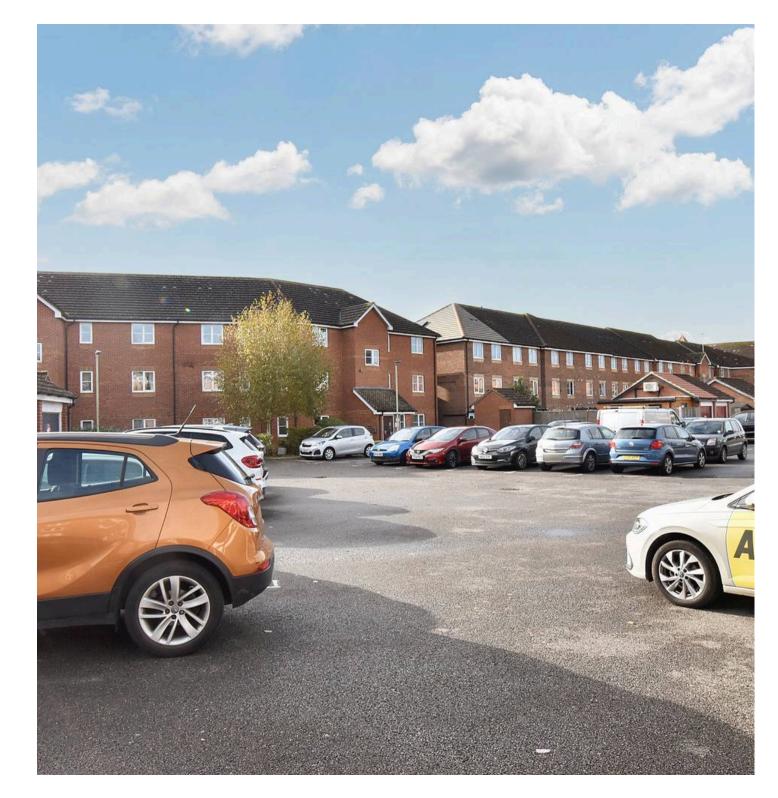

7m)

Carpeted with Juliet balcony with views.

#### Kitchen

Range of white fronted cupboards and drawers beneath work surfaces with added wall mounted units. Stainless steel sink with mixer tap and drainer, window to rear, space for freestanding fridge/freezer, space and plumbing for washing machine, electric hob with extractor over and low level oven. locally tiled walls.

#### Bathroom

White suite comprising low level wc, wash hand basin with mixer tap, panelled bath with mixer tap and shower over, shower screen, extractor fan, locally tilled walls.

#### **Bedroom**

11' 4" x 8' 11" (3.45m x 2.72m) Carpeted with window to front.

#### **Bedroom**

10' 6" x 6' 11" (3.20m x 2.11m)

Carpeted with window to front.







## OFF STREET

1 Parking Space

Unallocated residents parking area











# **Ground Floor**

Approx. 45.0 sq. metres (484.3 sq. feet)



Total area: approx. 45.0 sq. metres (484.3 sq. feet)

These particulars are intended to give a fair and reliable description of the property but no responsibility for any inaccuracy or error can be accepted and do not constitute an offer or contract. We have not tested any services or appliances (including central heating if fitted) referred to in these particulars and purchasers are advised to satisfy themselves as to the working order and condition, if a property is unoccupied at any time there may be reconnection charges for any switched off/disconnected or drained services or appliances. All measurements are approximate.

# Andrew & Co Estate Agents - Ashford

01233 632383

info@andrewandco.co.uk