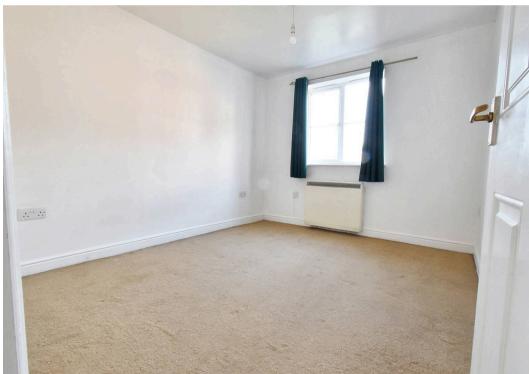

#### **Bedroom**

11' 4" x 8' 11" (3.45m x 2.72m) Carpeted with window to front.

#### **Bedroom**

10' 6" x 6' 11" (3.20m x 2.11m)

Carpeted with window to front.