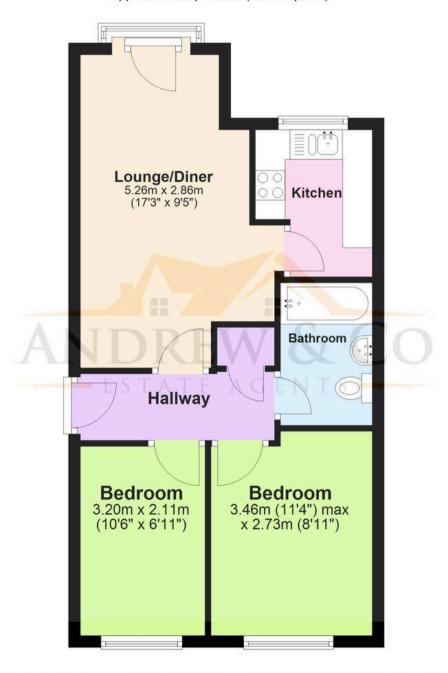

### Hallway

Carpeted with doors to bedrooms, bathroom and lounge, airing cupboard.

## Lounge/Diner

17' 3" x 9' 5" (5.26m x 2.87m)

Carpeted with Juliet balcony with views.

#### Kitchen

Range of white fronted cupboards and drawers beneath work surfaces with added wall mounted units. Stainless steel sink with mixer tap and drainer, window to rear, space for freestanding fridge/freezer, space and plumbing for washing machine, electric hob with extractor over and low level oven. locally tiled walls.

#### Bathroom

White suite comprising low level wc, wash hand basin with mixer tap, panelled bath with mixer tap and shower over, shower screen, extractor fan, locally tilled walls.

#### **Bedroom**

11' 4" x 8' 11" (3.45m x 2.72m) Carpeted with window to front.

#### **Bedroom**

10' 6" x 6' 11" (3.20m x 2.11m)

Carpeted with window to front.

# **Ground Floor**

Approx. 45.0 sq. metres (484.3 sq. feet)

Total area: approx. 45.0 sq. metres (484.3 sq. feet)

These particulars are intended to give a fair and reliable description of the property but no responsibility for any inaccuracy or error can be accepted and do not constitute an offer or contract. We have not tested any services or appliances (including central heating if fitted) referred to in these particulars and purchasers are advised to satisfy themselves as to the working order and condition, if a property is unoccupied at any time there may be reconnection charges for any switched off/disconnected or drained services or appliances. All measurements are approximate.