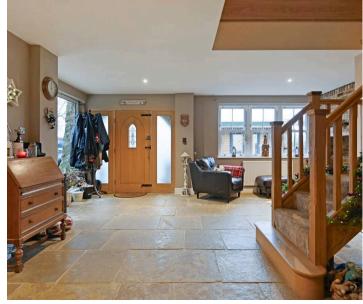

### **Entrance Hall**

Large open space with windows to front and side, oak staircase leading to first floor, limestone flagstone flooring, log burner in exposed brick fireplace, shoe storage cupboard and additional storage cupboard, radiator.