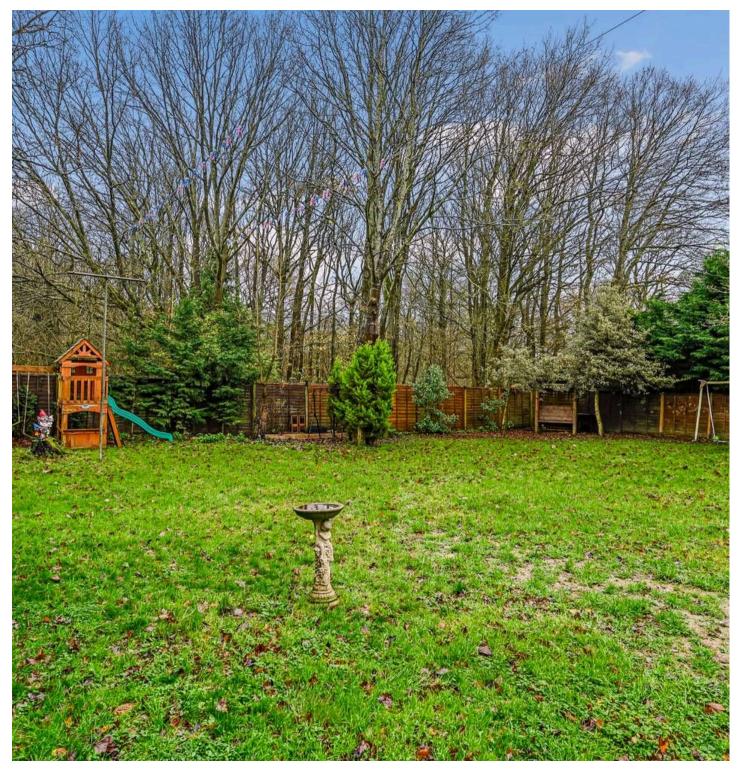

### REAR GARDEN

Sitting within a plot of just over a third of an acre and backing onto woodland the rear garden is mostly laid to lawn with large patio area, there is gated side access leading to 2 storage sheds (measuring 15' x 7' & 9'1 x 5) and rear access leading to garage.