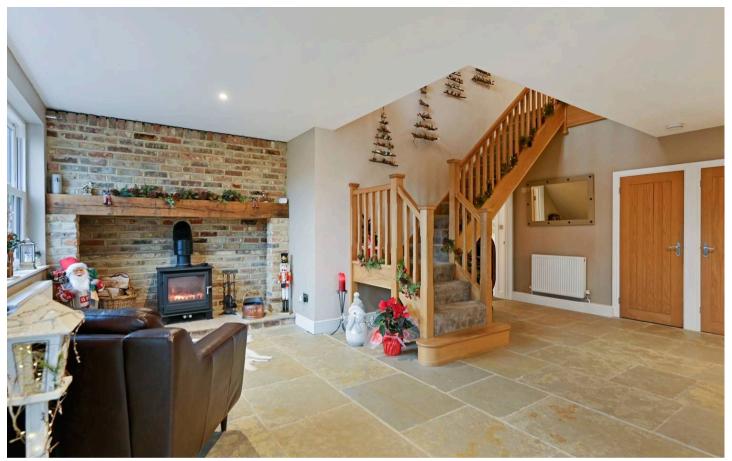

### **Entrance Hall**

Large open space with windows to front and side, oak staircase leading to first floor, limestone flagstone flooring, log burner in exposed brick fireplace, shoe storage cupboard and additional storage cupboard, radiator.