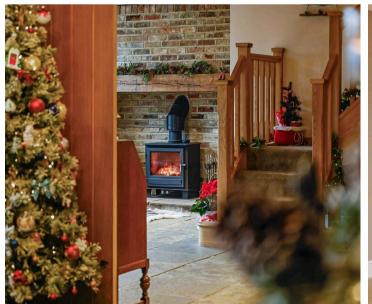

### **Entrance Hall**

Large open space with windows to front and side, oak staircase leading to first floor, limestone flagstone flooring, log burner in exposed brick fireplace, shoe storage cupboard and additional storage cupboard, radiator.