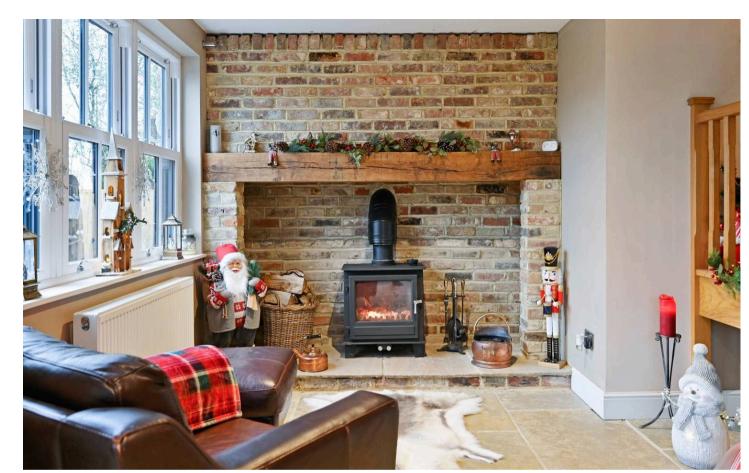

### **Entrance Hall**

Large open space with windows to front and side, oak staircase leading to first floor, limestone flagstone flooring, log burner in exposed brick fireplace, shoe storage cupboard and additional storage cupboard, radiator.

### Sitting Room

17' 11" x 11' 7" (5.46m x 3.53m) Carpeted with window outlook to front, log burner in exposed brick surround.