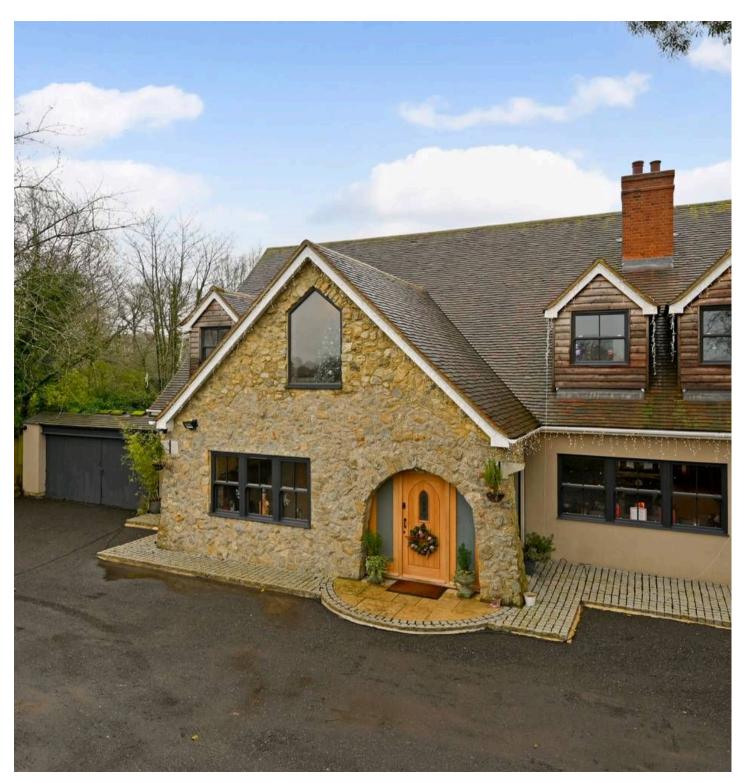

## Scotscraig Hamstreet Road

Shadoxhurst, Ashford

Luxurious 4-bedroom detached house in Shadoxhurst boasts modern design and traditional charm. Expansive layout, en-suites, stunning kitchen/family area, landscaped garden, detached office, double garage, and ample parking. Enjoy serene country living with convenient access to Ashford.

Council Tax band: E

Tenure: Freehold

- Sitting within a plot of c.0.35 acres
- Superbly Renovated & Extended Detached Family Home
- Impressive Expanse of Internal Accommodation
- 4 Double Bedrooms
- En-suites to 3 Bedrooms
- Stunning Kitchen/Family Area with Bi-Fold Doors to Rear Garden
- Awesome Entrance Hall with Log Burner
- Double Garage & Driveway Parking for approx. 10 Vehicles
- Close by to the villages of Shadoxhurst, Hamstreet & Kingsnorth with easy access to Train Station
- Detached Office from Main Residence