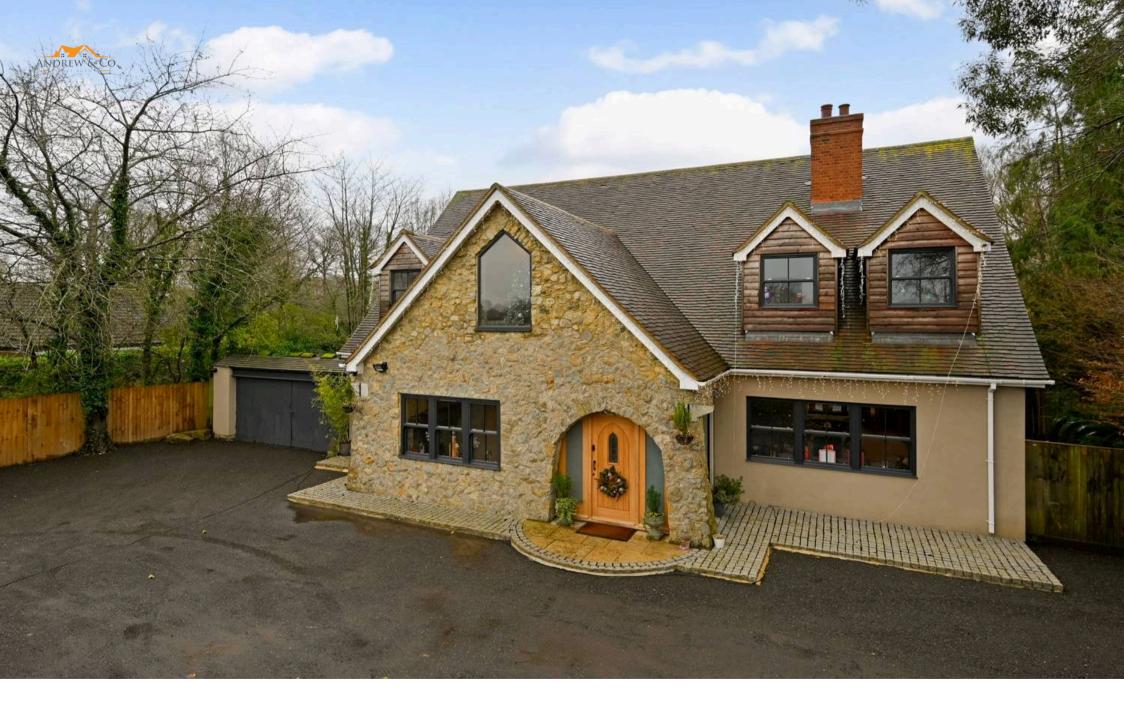

## Scotscraig Hamstreet Road

Shadoxhurst, Ashford

Luxurious 4-bedroom detached house in Shadoxhurst boasts modern design and traditional charm. Expansive layout, en-suites, stunning kitchen/family area, landscaped garden, detached office, double garage, and ample parking. Enjoy serene country living with convenient access to Ashford.

Council Tax band: E

Tenure: Freehold

- Sitting within a plot of c.0.35 acres
- Superbly Renovated & Extended Detached Family Home
- Impressive Expanse of Internal Accommodation
- 4 Double Bedrooms
- En-suites to 3 Bedrooms
- Stunning Kitchen/Family Area with Bi-Fold Doors to Rear Garden
- Awesome Entrance Hall with Log Burner
- Double Garage & Driveway Parking for approx. 10 Vehicles
- Close by to the villages of Shadoxhurst, Hamstreet & Kingsnorth with easy access to Train Station
- Detached Office from Main Residence