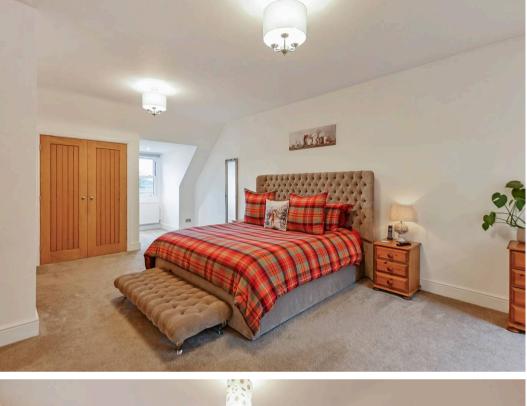

### Bedroom

16' 1" x 13' 8" (4.90m x 4.17m) Carpeted, window to front, built in double wardrobe.