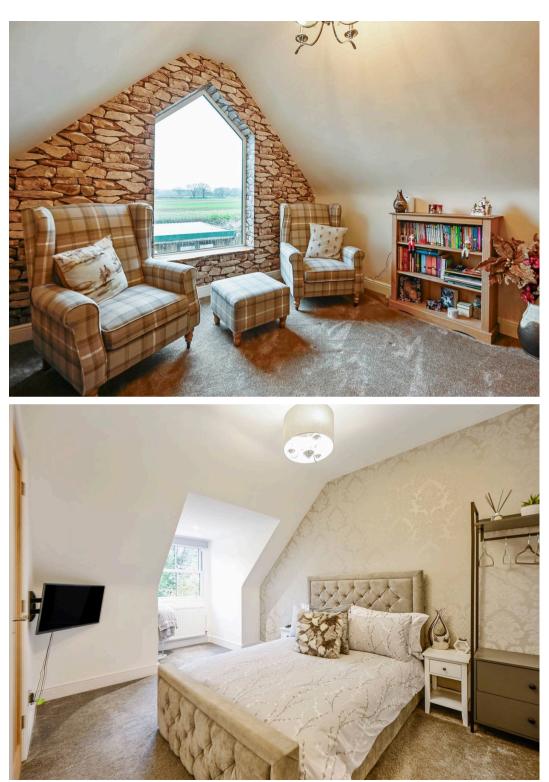

### Bedroom

16' 1" x 13' 8" (4.90m x 4.17m) Carpeted, window to front, built in double wardrobe.