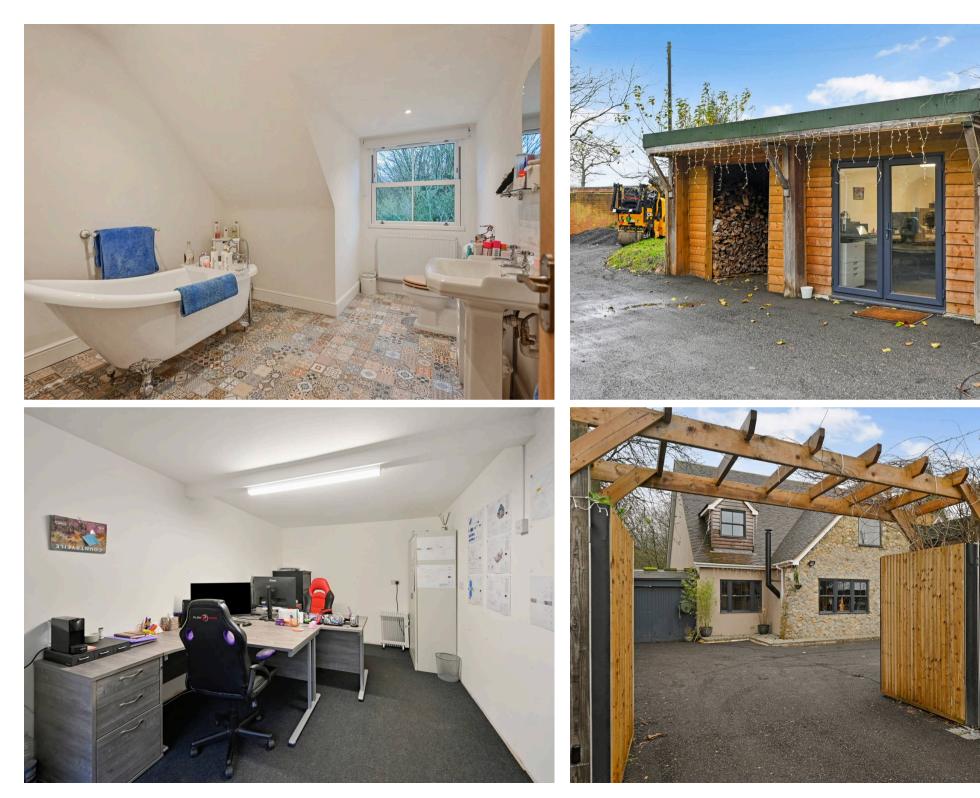

### En-suite

White suite comprising low level wc, pedestal wash hand basin with mixer tap, tiled shower cubicle with Mira power

### REAR GARDEN

Sitting within a plot of just over a third of an acre and backing onto woodland the rear garden is mostly laid to lawn with large patio area, there is gated side access leading to 2 storage sheds (measuring 15' x 7' & 9'1 x 5) and rear access leading to garage.

### DOUBLE GARAGE

2 Parking Spaces

Double garage with electric and personal door to rear garden.