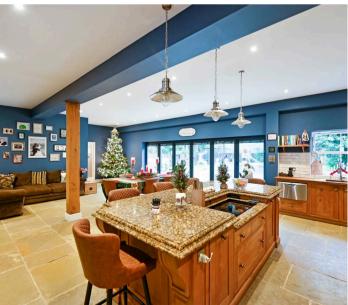

### Kitchen with Dining/Family Area

35' 6" x 21' 11" (10.82m x 6.68m)

Bi-folding doors leading to rear garden patio, limestone flagstone flooring with underfloor heating, solid wood kitchen comprising cupboards and drawers beneath worksurfaces and additional wall mounted units, x 2 integrated dishwashers, 1 and a half bowl stainless steel sink with mixer tap, double Miele oven, Miele Coffee Machine, 4 ring Miele induction hob, window to rear, radiator, space for freestanding American fridge/freezer, centre island with breakfast bar seating.