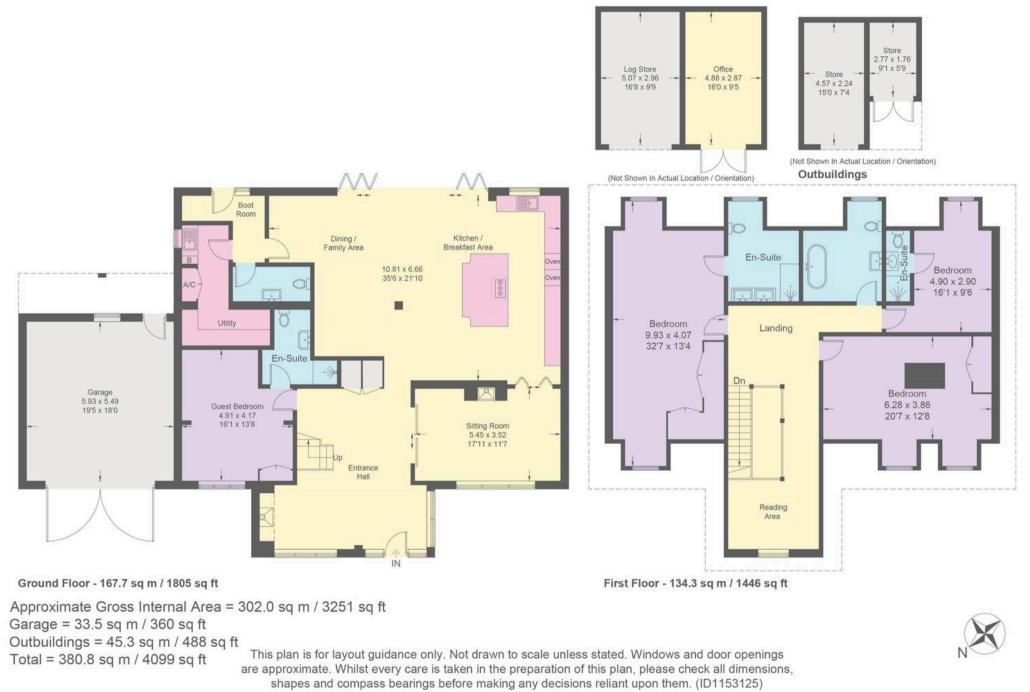

### **Entrance Hall**

Large open space with windows to front and side, oak staircase leading to first floor, limestone flagstone flooring, log burner in exposed brick fireplace, shoe storage cupboard and additional storage cupboard, radiator.

### Sitting Room

17' 11" x 11' 7" (5.46m x 3.53m) Carpeted with window outlook to front, log burner in exposed brick surround.

### Kitchen with Dining/Family Area

35' 6" x 21' 11" (10.82m x 6.68m)

Bi-folding doors leading to rear garden patio, limestone flagstone flooring with underfloor heating, solid wood kitchen comprising cupboards and drawers beneath worksurfaces and additional wall mounted units, x 2 integrated dishwashers, 1 and a half bowl stainless steel sink with mixer tap, double Miele oven, Miele Coffee Machine, 4 ring Miele induction hob, window to rear, radiator, space for freestanding American fridge/freezer, centre island with breakfast bar seating.

### Cloakroom

Low level wc, pedestal wash hand basin, stone tiled flooring, towel radiator.

### **Rear Lobby**

Door leading to rear garden, limestone flagstone flooring, window to side and radiator.

### **Utility Room**

Stainless steel sink with mixer tap and drainer, oil fired boiler for central heating and hot water, flagstone flooring, sash window to side, cupboard housing hot water cylinder, space and plumbing for washing machine, storage cupboards with work tops.

### Bedroom

16' 1" x 13' 8" (4.90m x 4.17m) Carpeted, window to front, built in double wardrobe.

### En-suite

White suite comprising low level wc, pedestal wash hand basin with mixer tap, tiled shower cubicle with Mira power

### REAR GARDEN

Sitting within a plot of just over a third of an acre and backing onto woodland the rear garden is mostly laid to lawn with large patio area, there is gated side access leading to 2 storage sheds (measuring 15' x 7' & 9'1 x 5) and rear access leading to garage.

### DOUBLE GARAGE

2 Parking Spaces

Double garage with electric and personal door to rear garden.