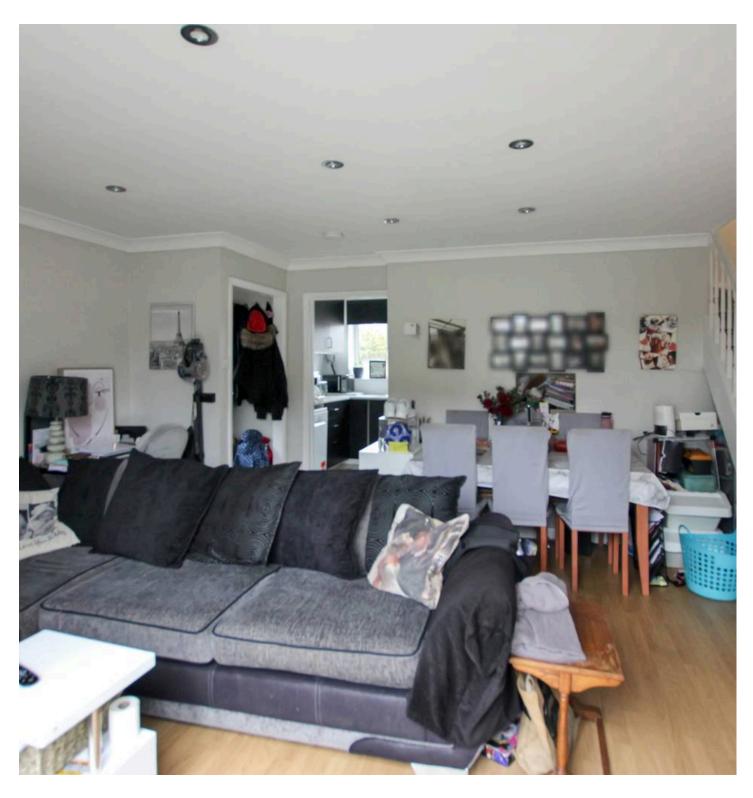

## **Entrance Porch**

Living Room

17' 0" x 14' 1" (5.18m x 4.30m)

Kitchen

8' 11" x 9' 0" (2.71m x 2.74m)

Landing

Bedroom

9' 5" x 12' 6" (2.87m x 3.82m)