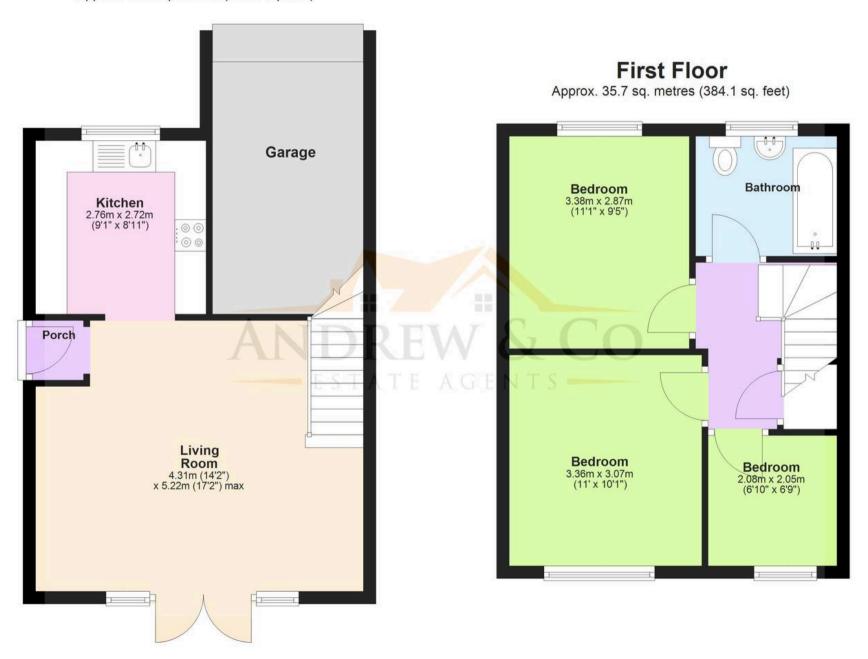

## **Entrance Porch**

Living Room

17' 0" x 14' 1" (5.18m x 4.30m)

Kitchen

8' 11" x 9' 0" (2.71m x 2.74m)

Landing

Bedroom

9' 5" x 12' 6" (2.87m x 3.82m)

Bedroom

11' 0" x 10' 0" (3.35m x 3.04m)

Bedroom

6' 9" x 8' 0" (2.06m x 2.45m)

Bathroom

6' 1" x 7' 3" (1.86m x 2.20m)

## **Ground Floor**

Approx. 41.2 sq. metres (443.1 sq. feet)

Total area: approx. 76.8 sq. metres (827.2 sq. feet)