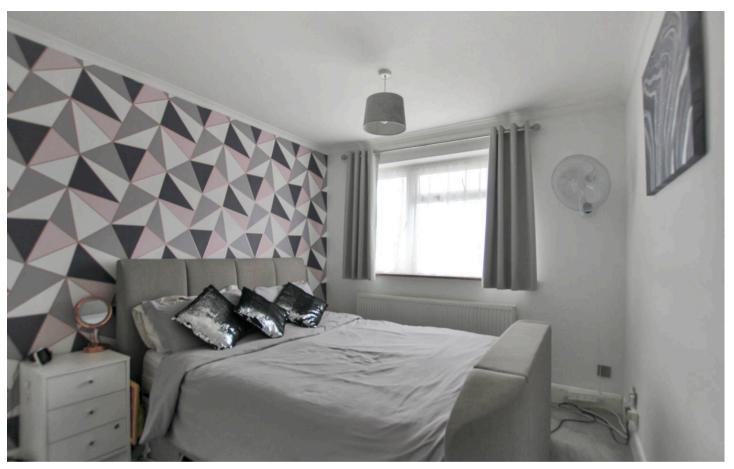

## **Entrance Porch**

Living Room

17' 0" x 14' 1" (5.18m x 4.30m)

Kitchen

8' 11" x 9' 0" (2.71m x 2.74m)

Landing

Bedroom

9' 5" x 12' 6" (2.87m x 3.82m)

Bedroom

11' 0" x 10' 0" (3.35m x 3.04m)

Bedroom

6' 9" x 8' 0" (2.06m x 2.45m)

Bathroom

6' 1" x 7' 3" (1.86m x 2.20m)