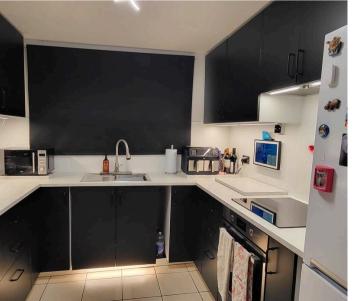

## **Entrance Porch**

Living Room

17' 0" x 14' 1" (5.18m x 4.30m)

Kitchen

8' 11" x 9' 0" (2.71m x 2.74m)

Landing

Bedroom

9' 5" x 12' 6" (2.87m x 3.82m)