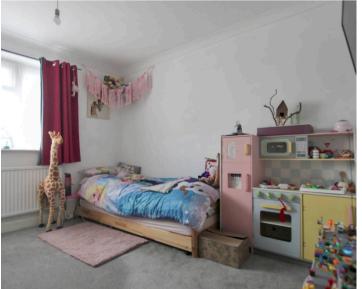

Bedroom

11' 0" x 10' 0" (3.35m x 3.04m)

Bedroom

6' 9" x 8' 0" (2.06m x 2.45m)

Bathroom

6' 1" x 7' 3" (1.86m x 2.20m)