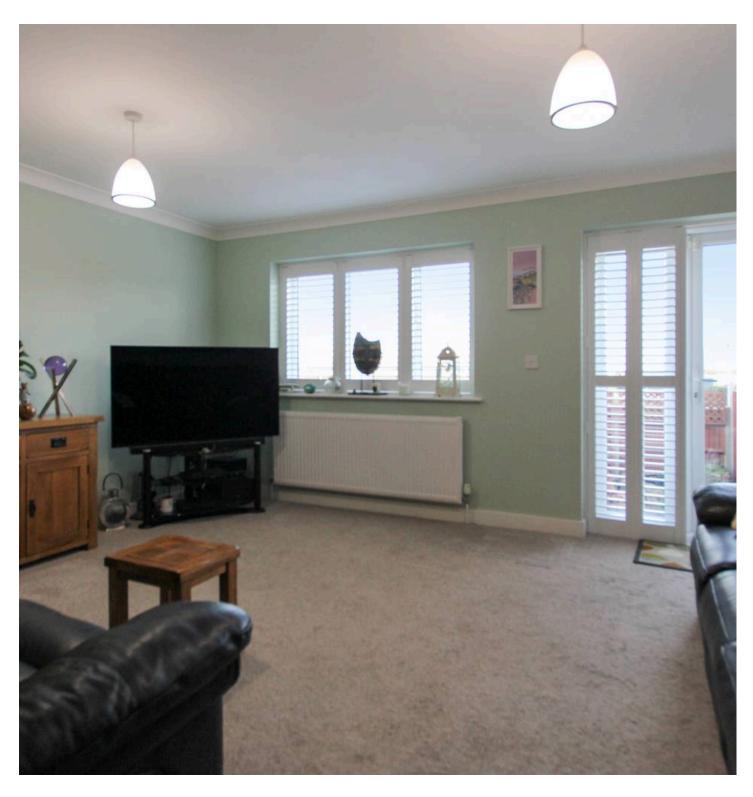

#### **Entrance Hall**

Living Room

12' 11" x 15' 3" (3.93m x 4.66m)

Kitchen

13' 2" x 8' 10" (4.01m x 2.69m)

Wc

Landing

Bedroom