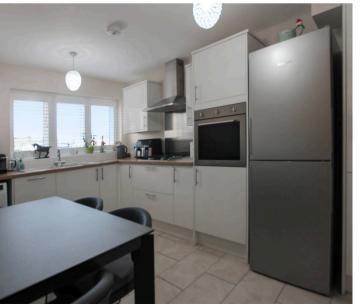

#### **Entrance Hall**

Living Room

12' 11" x 15' 3" (3.93m x 4.66m)

Kitchen

13' 2" x 8' 10" (4.01m x 2.69m)

Wc

Landing

Bedroom

Tenure: Freehold

EPC Energy Efficiency Rating: B

EPC Environmental Impact Rating: B

- Semi Detached Home
- Low Maintenance Rear Garden
- Large Living Rooms
- Plantation Shutters Throughout
- Modern Kitchen
- Fitted Wardrobes
- Popular Location
- Driveway