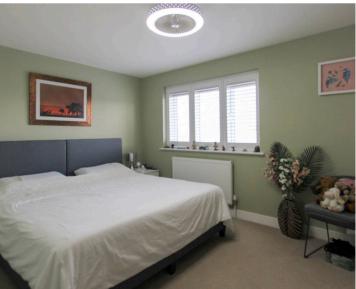

15' 3" x 9' 8" (4.65m x 2.95m)

Bedroom

9' 0" x 9' 11" (2.75m x 3.02m)

Bedroom

7' 7" x 11' 3" (2.32m x 3.43m)

Bathroom

8' 11" x 6' 2" (2.73m x 1.87m)