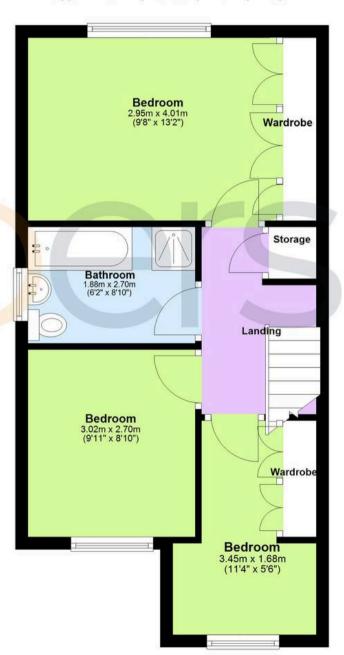

15' 3" x 9' 8" (4.65m x 2.95m)

Bedroom

9' 0" x 9' 11" (2.75m x 3.02m)

Bedroom

7' 7" x 11' 3" (2.32m x 3.43m)

Bathroom

8' 11" x 6' 2" (2.73m x 1.87m)

### **First Floor**

Approx. 41.1 sq. metres (442.1 sq. feet)