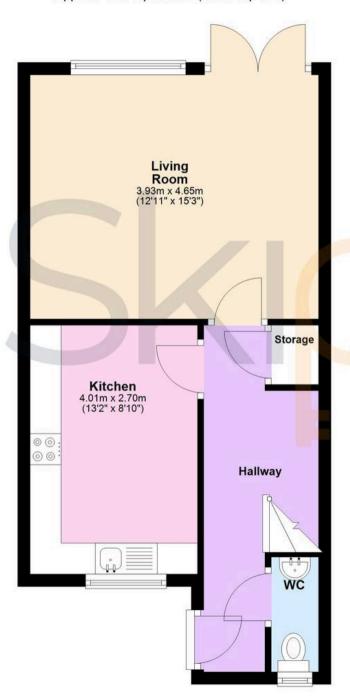

#### **Entrance Hall**

Living Room

12' 11" x 15' 3" (3.93m x 4.66m)

Kitchen

13' 2" x 8' 10" (4.01m x 2.69m)

Wc

Landing

Bedroom

## **Ground Floor**

Approx. 40.3 sq. metres (434.3 sq. feet)