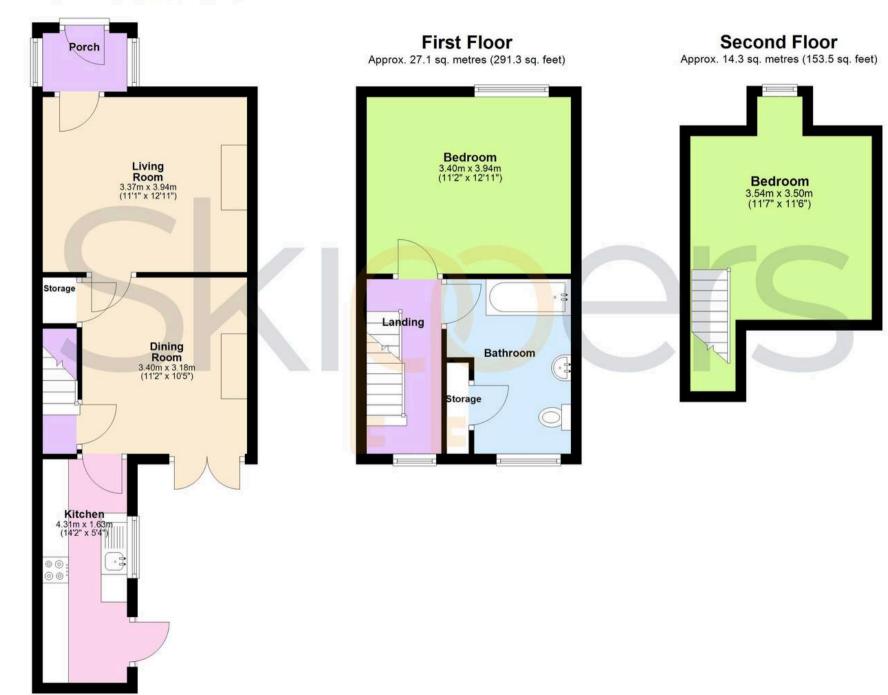

#### **Entrance Porch**

Living Room 11' 0" x 13' 0" (3.36m x 3.95m)

**Dining Room** 11' 2" x 10' 6" (3.41m x 3.21m)

**Kitchen** 5' 5" x 14' 2" (1.66m x 4.31m)

Landing

**Bedroom** 13' 0" x 11' 1" (3.96m x 3.37m)

Bathroom 8' 2" x 11' 1" (2.50m x 3.37m)

**Bedroom** 11' 9" x 11' 5" (3.59m x 3.48m)

## **Ground Floor**

Approx. 36.2 sq. metres (390.1 sq. feet)