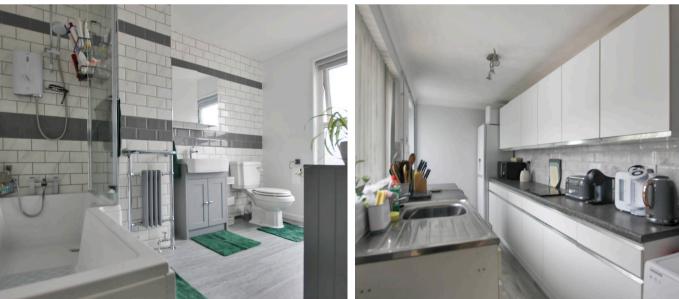

Bathroom 8' 2" x 11' 1" (2.50m x 3.37m)

**Bedroom** 11' 9" x 11' 5" (3.59m x 3.48m)