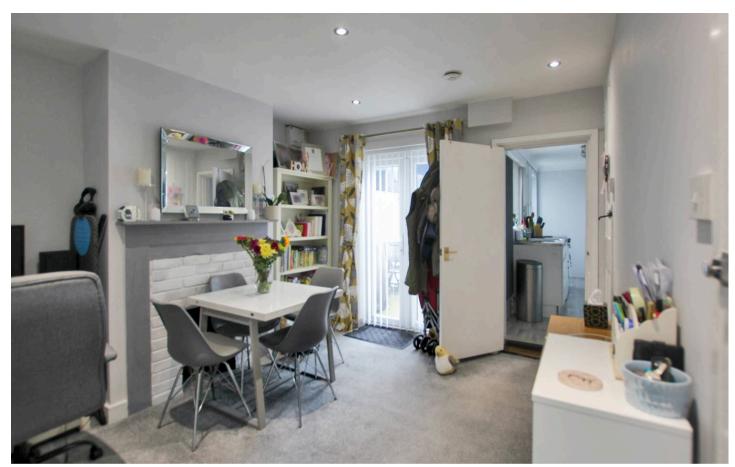

#### **Entrance Porch**

Living Room 11' 0" x 13' 0" (3.36m x 3.95m)

**Dining Room** 11' 2" x 10' 6" (3.41m x 3.21m)

**Kitchen** 5' 5" x 14' 2" (1.66m x 4.31m)

Landing

**Bedroom** 13' 0" x 11' 1" (3.96m x 3.37m)