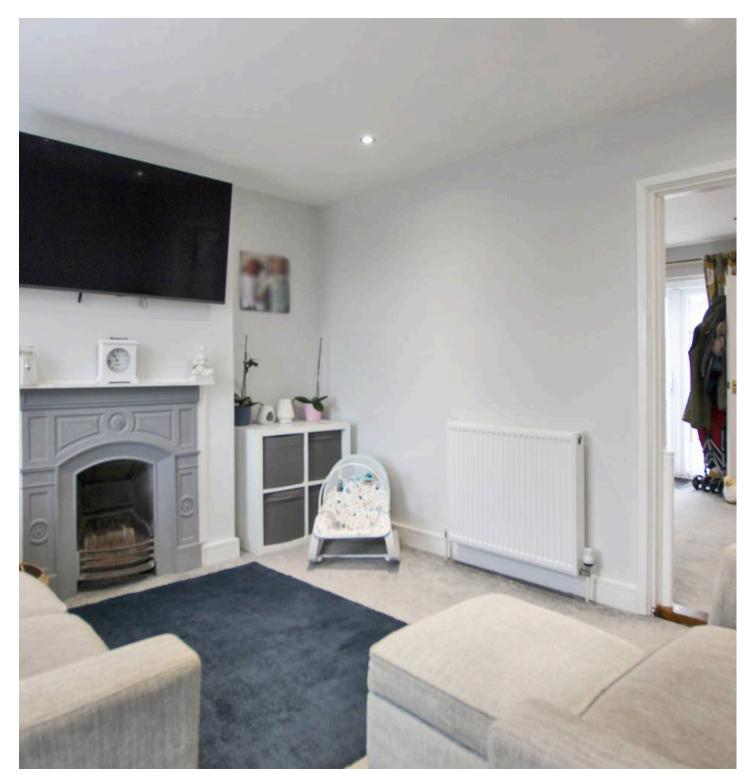

#### **Entrance Porch**

Living Room 11' 0" x 13' 0" (3.36m x 3.95m)

**Dining Room** 11' 2" x 10' 6" (3.41m x 3.21m)

**Kitchen** 5' 5" x 14' 2" (1.66m x 4.31m)

Landing

**Bedroom** 13' 0" x 11' 1" (3.96m x 3.37m)