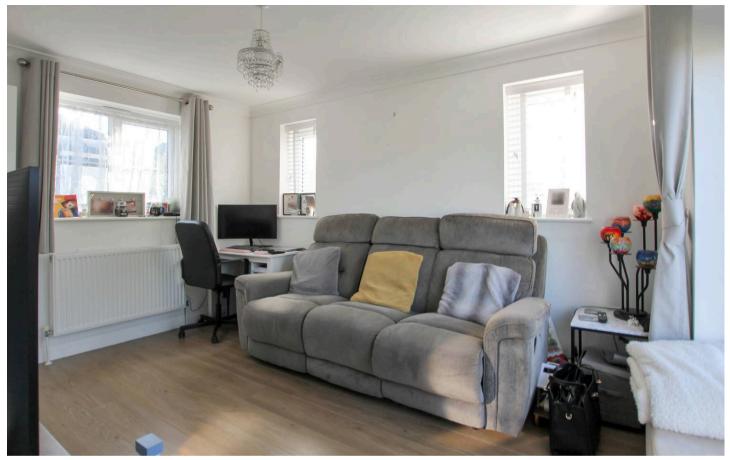

## **Entrance Hall**

Living Room

12' 8" x 9' 5" (3.87m x 2.87m)

Kitchen

12' 8" x 10' 2" (3.87m x 3.10m)

Wc

Bedroom

12' 8" x 9' 11" (3.87m x 3.02m)