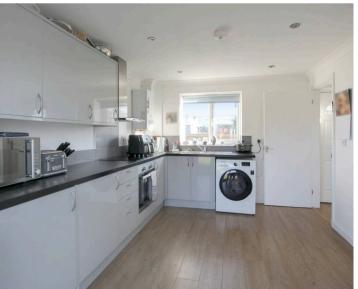

## **Entrance Hall**

Living Room

12' 8" x 9' 5" (3.87m x 2.87m)

Kitchen

12' 8" x 10' 2" (3.87m x 3.10m)

Wc

Bedroom

12' 8" x 9' 11" (3.87m x 3.02m)