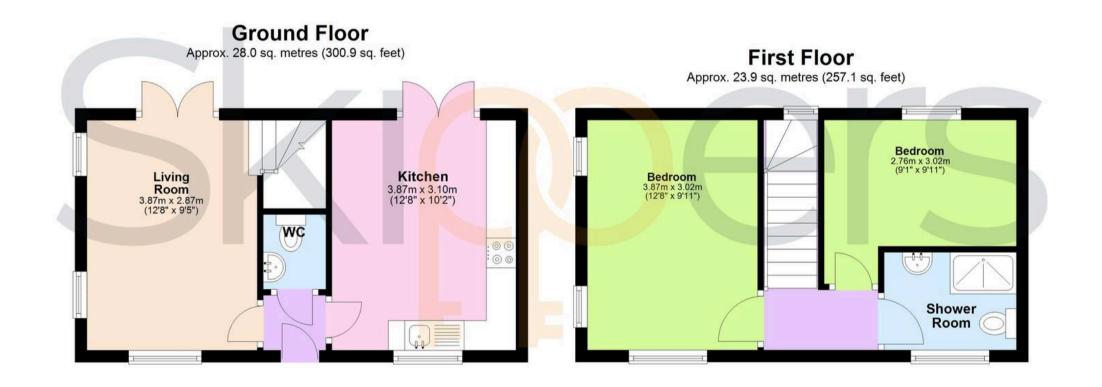

## **Entrance Hall**

Living Room

12' 8" x 9' 5" (3.87m x 2.87m)

Kitchen

12' 8" x 10' 2" (3.87m x 3.10m)

Wc

Bedroom

12' 8" x 9' 11" (3.87m x 3.02m)

Bedroom

9' 1" x 9' 11" (2.76m x 3.02m)

Shower Room

5' 5" x 7' 4" (1.65m x 2.23m)

Total area: approx. 51.8 sq. metres (558.0 sq. feet)