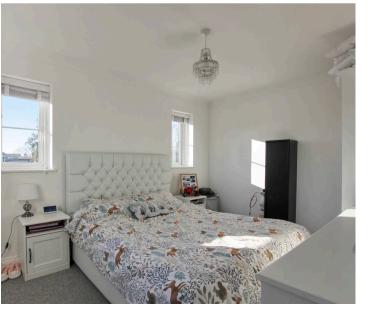

## **Entrance Hall**

Living Room

12' 8" x 9' 5" (3.87m x 2.87m)

Kitchen

12' 8" x 10' 2" (3.87m x 3.10m)

Wc

Bedroom

12' 8" x 9' 11" (3.87m x 3.02m)