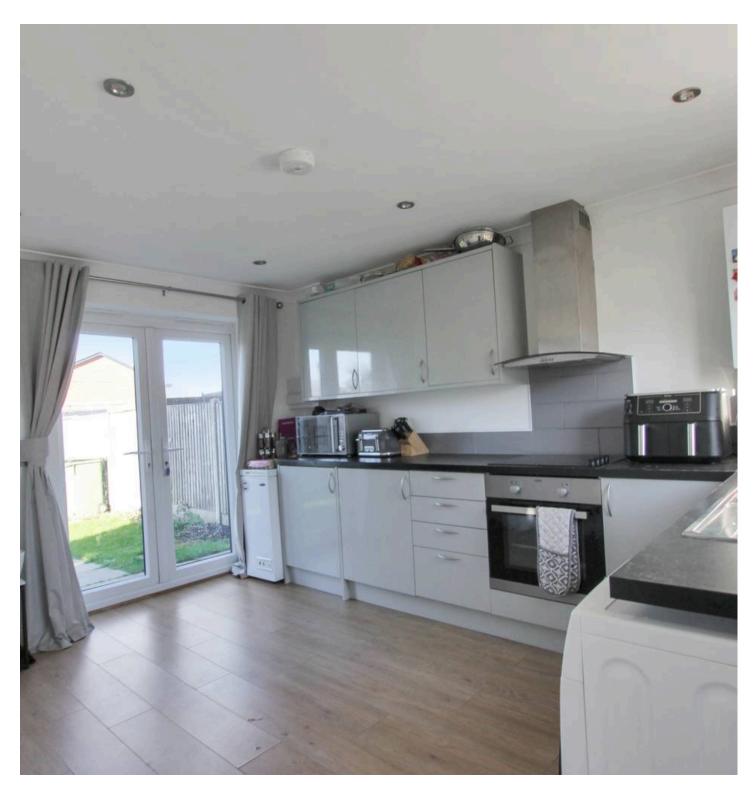

## **Entrance Hall**

Living Room

12' 8" x 9' 5" (3.87m x 2.87m)

Kitchen

12' 8" x 10' 2" (3.87m x 3.10m)

Wc

Bedroom

12' 8" x 9' 11" (3.87m x 3.02m)