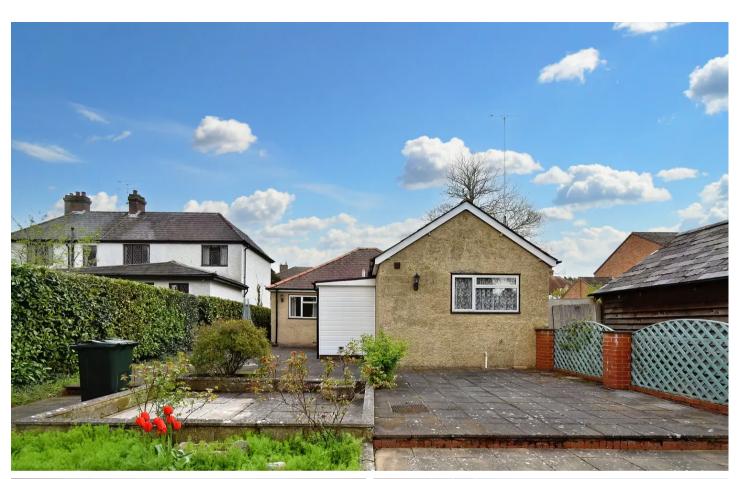

### GARDEN

Set within a third of an acre plot (approx.)

## GARAGE

Single Garage

Detached garage with up and over door and personal door to rear.