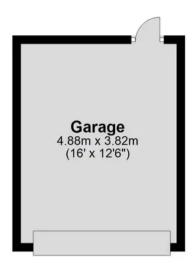

## GARAGE

Single Garage

Detached garage with up and over door and personal door to rear.