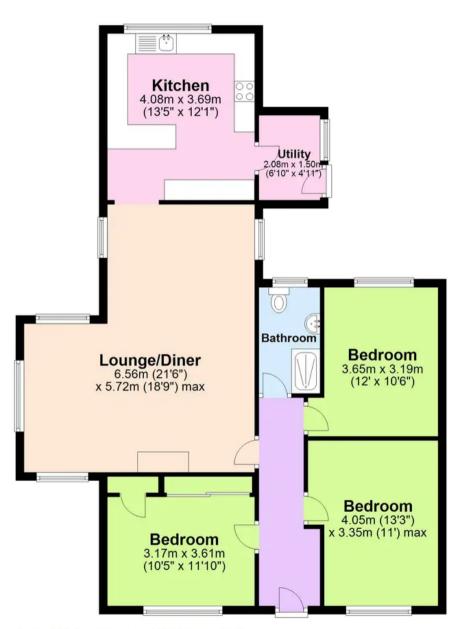

## **Entrance Hallway**

Lounge/Diner 21' 6" x 18' 9" (6.55m x 5.72m)

#### Kitchen

13' 5" x 12' 1" (4.09m x 3.68m)

# **Utility Room**

6' 10" x 4' 11" (2.08m x 1.5m)

#### Shower Room

#### Bedroom

10' 5" x 11' 10" (3.18m x 3.61m)

#### Bedroom

13' 3" x 10' 12" (4.04m x 3.35m)

#### Bedroom

11' 12" x 10' 6" (3.66m x 3.2m)

### **Ground Floor**

Approx. 115.8 sq. metres (1246.1 sq. feet)

Total area: approx. 115.8 sq. metres (1246.1 sq. feet)

These particulars are intended to give a fair and reliable description of the property but no responsibility for any inaccuracy or error can be accepted and do not constitute an offer or contract. We have not tested any services or appliances (including central heating if fitted) referred to in these particulars and purchasers are advised to satisfy themselves as to the working order and condition, if a property is unoccupied at any time there may be reconnection charges for any switched off/disconnected or drained services or appliances. All measurements are approximate.