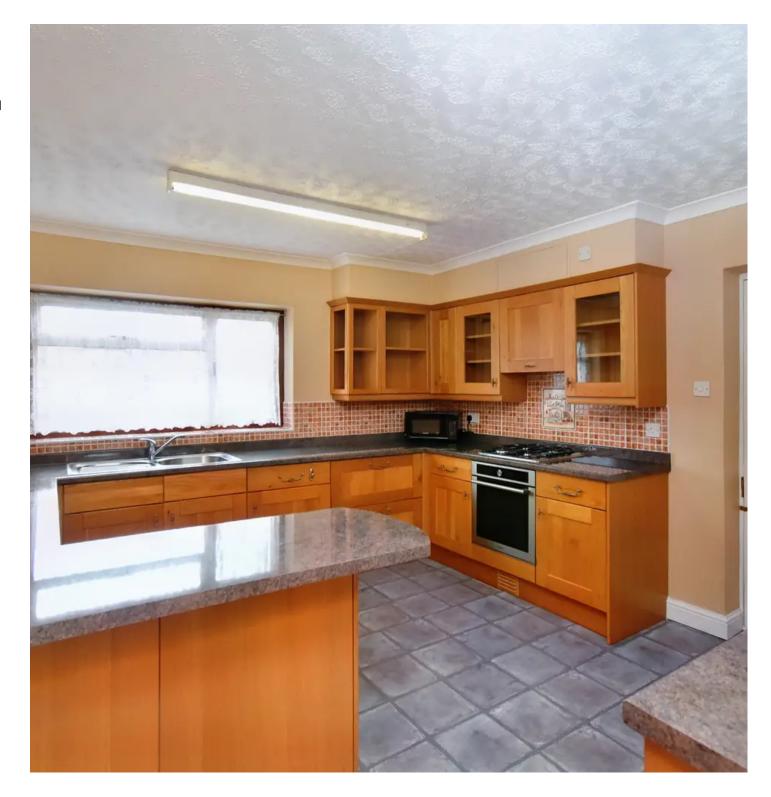

75 Lower Vicarage Road, Kennington
Offers in Region of £525,000



# 75 Lower Vicarage Road

# Kennington, Ashford

Located within 'Old Kennington' along the treelined Lower Vicarage Road is this detached bungalow benefitting from a lovely sized plot which offers potential for further enhancement (subject to pp). Council Tax band: D

Tenure: Freehold

- Popular Kennington Location
- Detached Bungalow
- Three Bedrooms
- Large Lounge
- Utility Rooms
- Detached Garage with Driveway



## **Entrance Hallway**

Lounge/Diner 21' 6" x 18' 9" (6.55m x 5.72m)

#### Kitchen

13' 5" x 12' 1" (4.09m x 3.68m)

# **Utility Room**

6' 10" x 4' 11" (2.08m x 1.5m)

#### Shower Room

#### Bedroom

10' 5" x 11' 10" (3.18m x 3.61m)

#### Bedroom

13' 3" x 10' 12" (4.04m x 3.35m)

#### Bedroom

11' 12" x 10' 6" (3.66m x 3.2m)







### GARDEN

Set within a third of an acre plot (approx.)

## GARAGE

Single Garage

Detached garage with up and over door and personal door to rear.



### **Ground Floor**

Approx. 115.8 sq. metres (1246.1 sq. feet)





Total area: approx. 115.8 sq. metres (1246.1 sq. feet)

These particulars are intended to give a fair and reliable description of the property but no responsibility for any inaccuracy or error can be accepted and do not constitute an offer