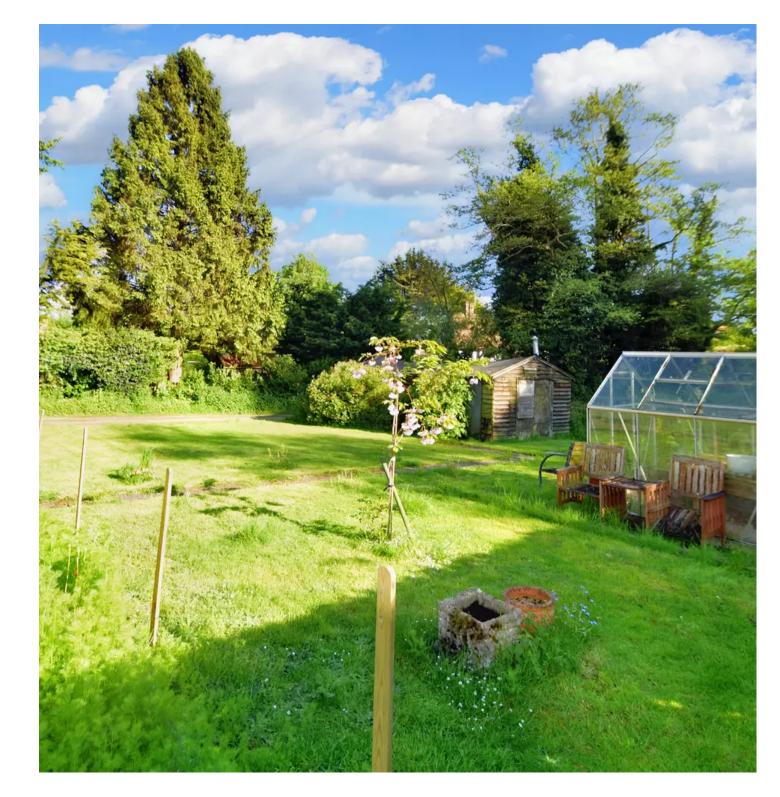

Vicarage Road is this detached bungalow benefitting from a lovely sized plot which offers potential for further enhancement (subject to pp). Council Tax band: D

Tenure: Freehold

- Popular Kennington Location
- Detached Bungalow
- Three Bedrooms
- Large Lounge
- Utility Rooms
- Detached Garage with Driveway



## **Entrance Hallway**

Lounge/Diner 21' 6" x 18' 9" (6.55m x 5.72m)

#### Kitchen

13' 5" x 12' 1" (4.09m x 3.68m)

# **Utility Room**

6' 10" x 4' 11" (2.08m x 1.5m)

#### Shower Room

#### Bedroom

10' 5" x 11' 10" (3.18m x 3.61m)

#### Bedroom

13' 3" x 10' 12" (4.04m x 3.35m)

#### Bedroom

11' 12" x 10' 6" (3.66m x 3.2m)







### GARDEN

Set within a third of an acre plot (approx.)

## GARAGE

Single Garage

Detached garage with up and over door and personal door to rear.



### **Ground Floor**

Approx. 115.8 sq. metres (1246.1 sq. feet)





Total area: approx. 115.8 sq. metres (1246.1 sq. feet)

These particulars are intended to give a fair and reliable description of the property but no responsibility for any inaccuracy or error can be accepted and do not constitute an offer or contract. We have not tested any services or appliances (including central heating if fitted) referred to in these particulars and purchasers are advised to satisfy themselves as to the working order and condition, if a property is unoccupied at any time there may be reconnection charges for any switched off/disconnected or drained services or appliances. All measurements are approximate.

# Andrew & Co Estate Agents - Ashford

01233 632383

info@andrewandco.co.uk