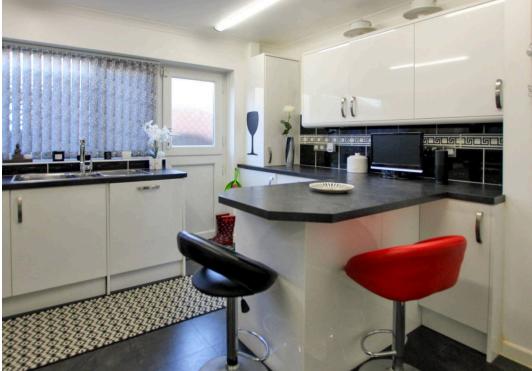

Council Tax band: D

Tenure: Freehold

- Three/Four Bedroom
- Detached Bungalow
- Self Contained Annex
- Modern Kitchen
- Large Living Room
- Mature Landscaped Garden
- Open Views to Rear
- Close to Local Shops
- Large Conservatory
- Utility Room

## **Entrance Hall**

Living Room 22' 3" x 12' 9" (6.79m x 3.89m)

**Dining Area** 9' 8" x 7' 9" (2.95m x 2.36m)

**Kitchen** 12' 9" x 12' 1" (3.89m x 3.69m)

Utility Room 23' 0" x 7' 7" (7.02m x 2.31m)

Shower Room