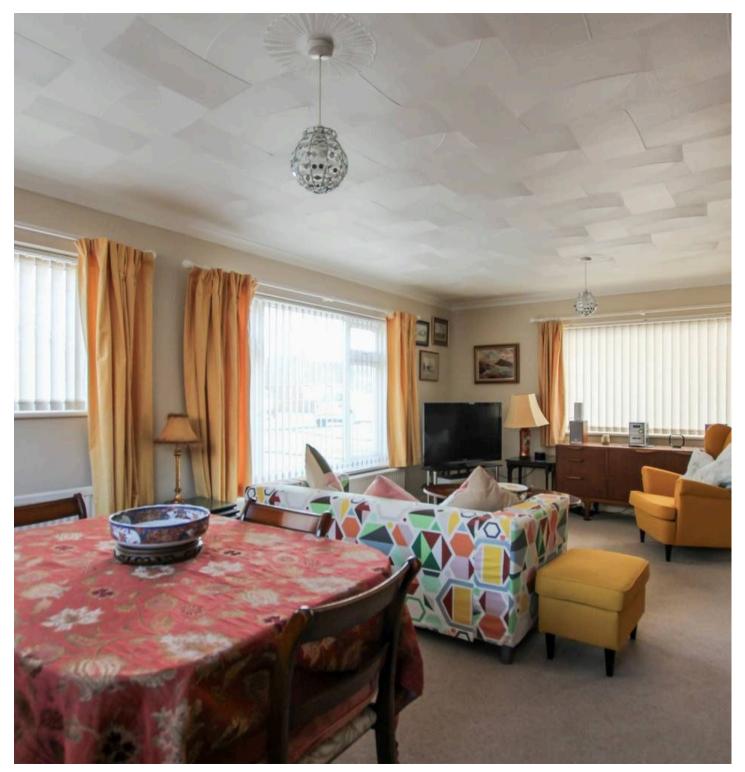

## Lydd On Sea, Romney Marsh

Stunning detached bungalow in Lydd on Sea with 3/4 beds. Large living room, modern kitchen, shower room, conservatory, guest annexe, landscaped garden, parking. Close to beaches and local amenities. Ready to move in. Viewing recommended.

## **Entrance Hall**

Living Room 22' 3" x 12' 9" (6.79m x 3.89m)

**Dining Area** 9' 8" x 7' 9" (2.95m x 2.36m)

**Kitchen** 12' 9" x 12' 1" (3.89m x 3.69m)

Utility Room 23' 0" x 7' 7" (7.02m x 2.31m)

Shower Room