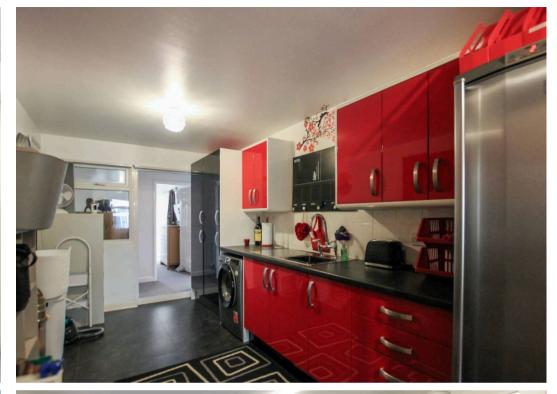

Council Tax band: D

Tenure: Freehold

- Three/Four Bedroom
- Detached Bungalow
- Self Contained Annex
- Modern Kitchen
- Large Living Room
- Mature Landscaped Garden
- Open Views to Rear
- Close to Local Shops
- Large Conservatory
- Utility Room

## **Entrance Hall**

Living Room 22' 3" x 12' 9" (6.79m x 3.89m)

**Dining Area** 9' 8" x 7' 9" (2.95m x 2.36m)

**Kitchen** 12' 9" x 12' 1" (3.89m x 3.69m)

Utility Room 23' 0" x 7' 7" (7.02m x 2.31m)

Shower Room