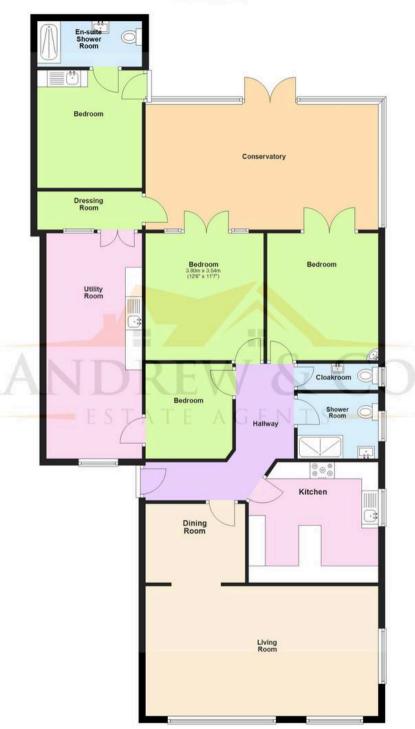

## **Entrance Hall**

Living Room 22' 3" x 12' 9" (6.79m x 3.89m)

**Dining Area** 9' 8" x 7' 9" (2.95m x 2.36m)

**Kitchen** 12' 9" x 12' 1" (3.89m x 3.69m)

Utility Room 23' 0" x 7' 7" (7.02m x 2.31m)

Shower Room

Cloakroom

**Bedroom** 12' 0" x 9' 9" (3.66m x 2.97m)

**Bedroom** 11' 9" x 11' 8" (3.58m x 3.55m)

**Bedroom** 9' 4" x 8' 6" (2.85m x 2.59m)

**Conservatory** 21' 2" x 12' 3" (6.46m x 3.74m)

Annex Bedroom 11' 6" x 10' 4" (3.51m x 3.15m)

Annex En-Suite

Annex Dressing Area

Ground Floor

Skippers Estate Agents - New Romney

55 High Street - TN28 8AH

01797 362898

newromney@skippers-ea.co.uk

skippers-ea.co.uk