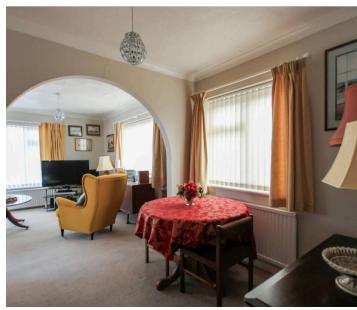

## **Entrance Hall**

Living Room 22' 3" x 12' 9" (6.79m x 3.89m)

**Dining Area** 9' 8" x 7' 9" (2.95m x 2.36m)

**Kitchen** 12' 9" x 12' 1" (3.89m x 3.69m)

Utility Room 23' 0" x 7' 7" (7.02m x 2.31m)

Shower Room