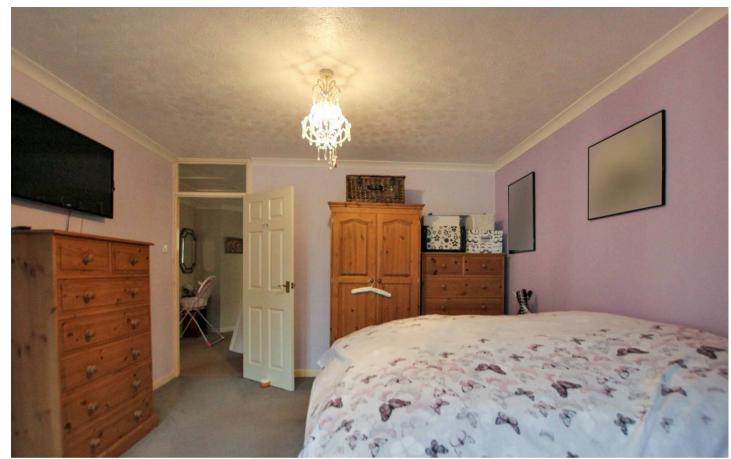

Cloakroom

**Bedroom** 12' 0" x 9' 9" (3.66m x 2.97m)

**Bedroom** 11' 9" x 11' 8" (3.58m x 3.55m)

**Bedroom** 9' 4" x 8' 6" (2.85m x 2.59m)

**Conservatory** 21' 2" x 12' 3" (6.46m x 3.74m)

Annex Bedroom 11' 6" x 10' 4" (3.51m x 3.15m)