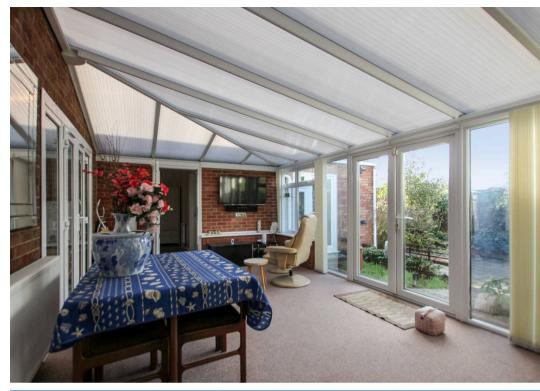

Council Tax band: D

Tenure: Freehold

- Three/Four Bedroom
- Detached Bungalow
- Self Contained Annex
- Modern Kitchen
- Large Living Room
- Mature Landscaped Garden
- Open Views to Rear
- Close to Local Shops
- Large Conservatory
- Utility Room

Cloakroom

**Bedroom** 12' 0" x 9' 9" (3.66m x 2.97m)

**Bedroom** 11' 9" x 11' 8" (3.58m x 3.55m)

**Bedroom** 9' 4" x 8' 6" (2.85m x 2.59m)

**Conservatory** 21' 2" x 12' 3" (6.46m x 3.74m)

Annex Bedroom 11' 6" x 10' 4" (3.51m x 3.15m)