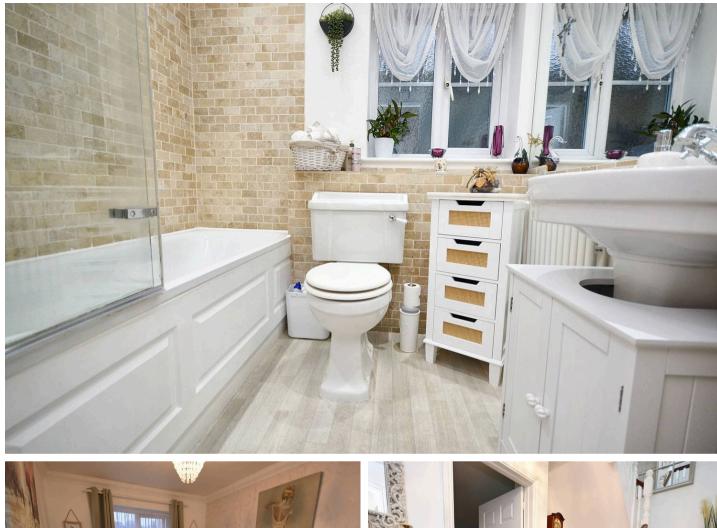

#### Bathroom

White suite comprising low level wc, pedestal wash hand basin with mixer tap and vanity surround cupboard,