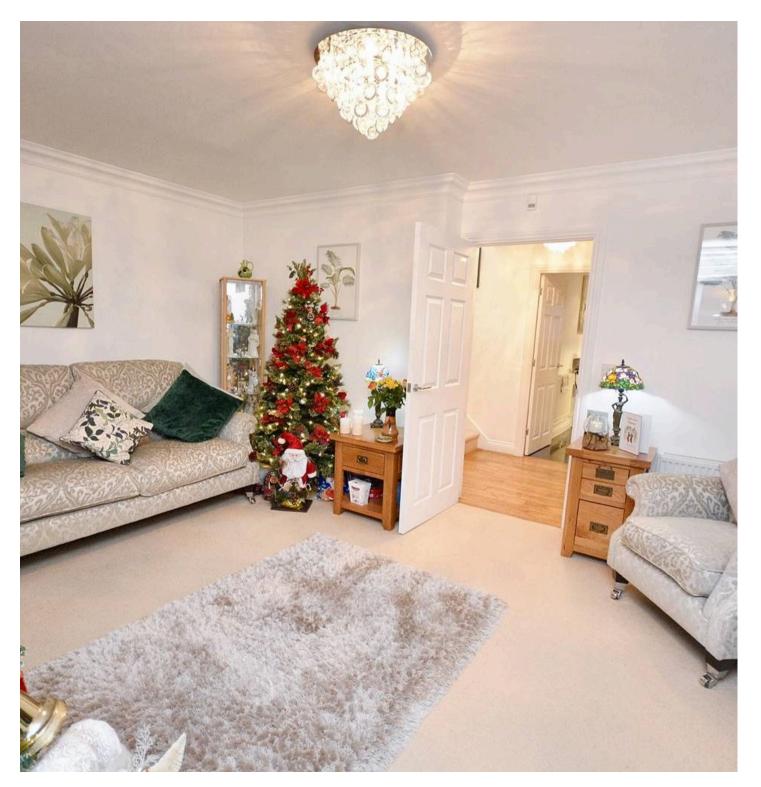

#### Lounge

15' 6" x 11' 2" (4.72m x 3.40m)

Carpeted, double patio doors leading to conservatory, window to rear, feature electric fireplace.