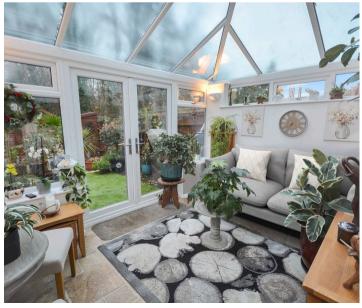

#### Conservatory

12' 4" x 9' 6" (3.76m x 2.90m) UPVc with doors leading to rear garden.