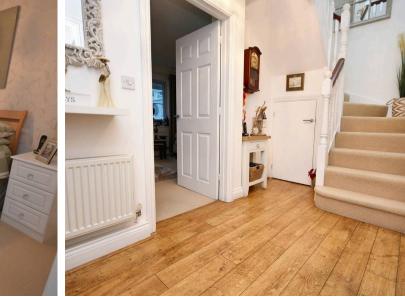

#### Hallway

Access to hallway is via an inner porch, the hallway has stairs to first floor, understairs cupboard and doors leading to lounge, kitchen and cloakroom.