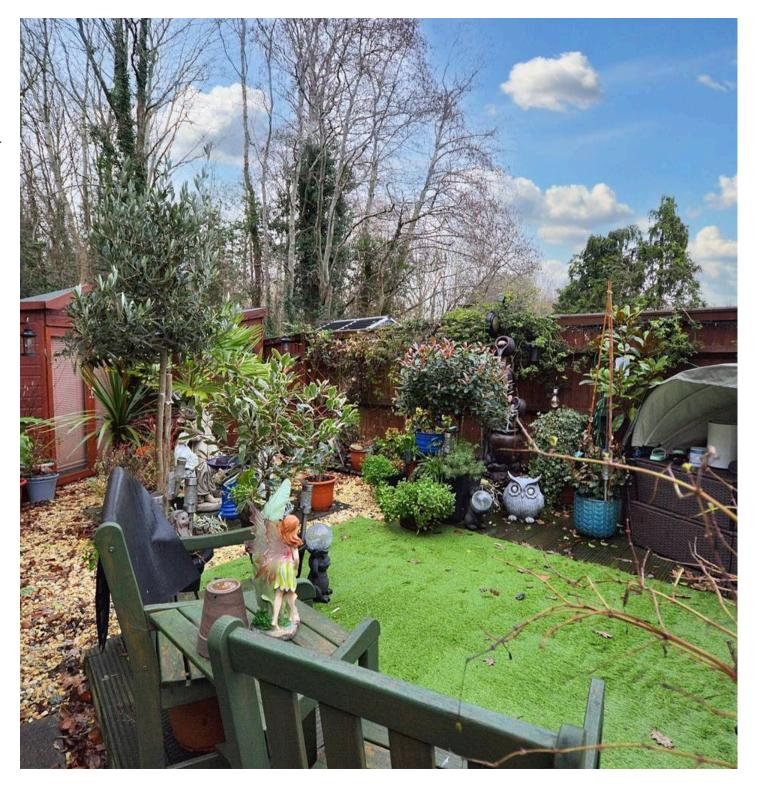

#### **REAR GARDEN**

Well maintained mature rear garden with gated side access, decking area, shingled path leading to 2 timber sheds