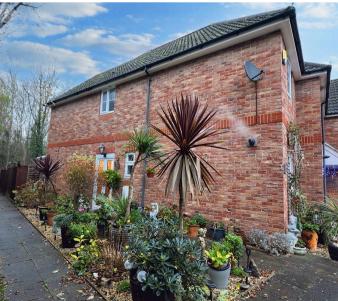

#### FRONT GARDEN

Shingled side garden area and paths leading to front door and rear garden.