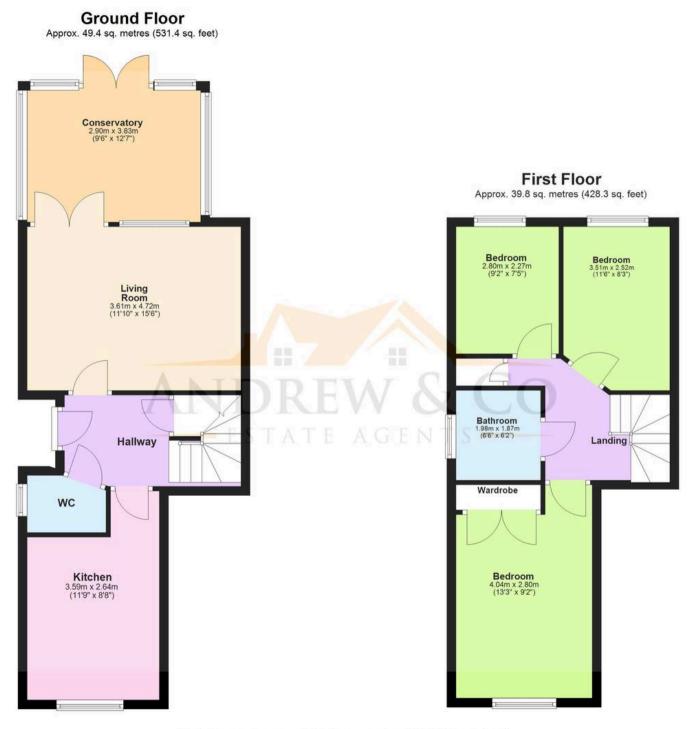

#### Hallway

Access to hallway is via an inner porch, the hallway has stairs to first floor, understairs cupboard and doors leading to lounge, kitchen and cloakroom.

#### Cloakroom

With low level wc, pedestal wash hand basin, obscured window to side.

#### Lounge

15' 6" x 11' 2" (4.72m x 3.40m)

Carpeted, double patio doors leading to conservatory, window to rear, feature electric fireplace.

#### Kitchen

#### 11' 9" x 8' 7" (3.58m x 2.62m)

Range of white gloss fronted cupboard and drawers beneath granite work tops, resin 1 and half bowl sink with mixer tap and drainer, window to front, wall mounted units, electric hob with extractor fan over, splashback and low level oven, space and plumbing for washing machine and dishwasher, integrated fridge/freezer, breakfast bar.

#### Conservatory

12' 4" x 9' 6" (3.76m x 2.90m) UPVc with doors leading to rear garden.

#### Landing

Carpeted with airing cupboard and loft access.

#### Bedroom

15' 5" x 8' 8" (4.70m x 2.64m) Carpeted with window to front and built in wardrobes.

#### Bedroom

11' 5" x 8' 5" (3.48m x 2.57m) Carpeted with window to rear.

### Bedroom

9' 3" x 6' 9" (2.82m x 2.06m) Carpeted with window to rear.

#### Bathroom

White suite comprising low level wc, pedestal wash hand basin with mixer tap and vanity surround cupboard,