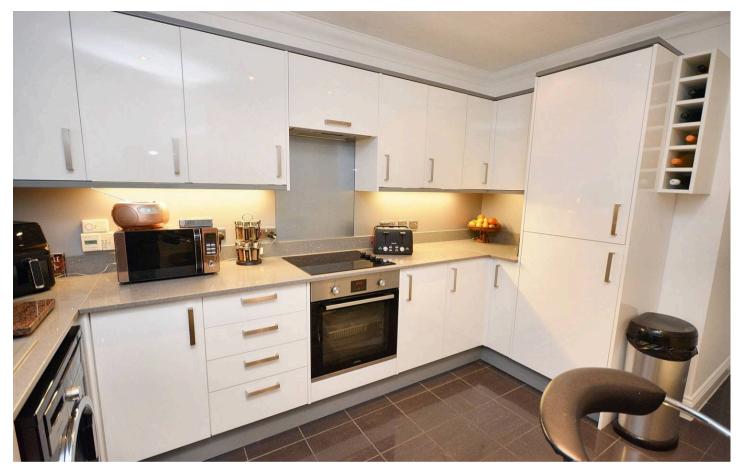

#### Kitchen

#### 11' 9" x 8' 7" (3.58m x 2.62m)

Range of white gloss fronted cupboard and drawers beneath granite work tops, resin 1 and half bowl sink with mixer tap and drainer, window to front, wall mounted units, electric hob with extractor fan over, splashback and low level oven, space and plumbing for washing machine and dishwasher, integrated fridge/freezer, breakfast bar.