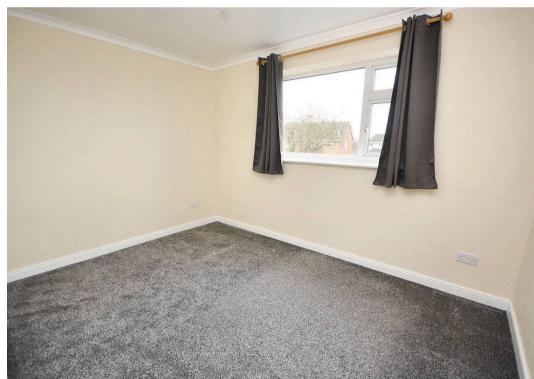

#### **Bedroom**

12' 8" x 11' 9" (3.86m x 3.58m)

Carpeted with window to rear and built in storage cupboard.