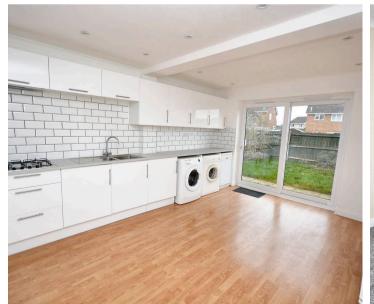

### Kitchen/Diner

19' 4" x 11' 9" (5.89m x 3.58m)

Range of white gloss cupboards and drawers beneath worksurfaces, additional range of wall mounted units, I and half bowl stainless steel sink with mixer tap and drainer, space and plumbing for washing machine and dishwasher, eye level oven, 4 ring gas hob with extractor over, sliding patio doors leading to rear.