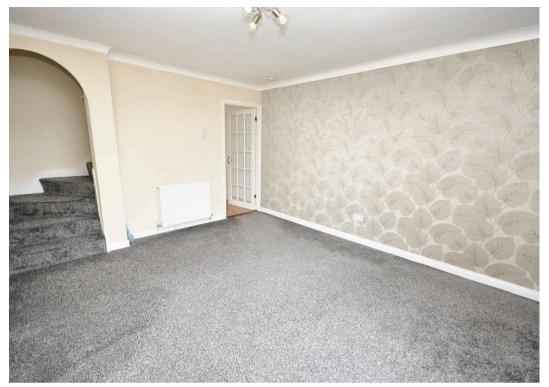

#### Lounge

13' 9" x 11' 9" (4.19m x 3.58m)

With stairs to first floor, carpeted and window outlook to front.