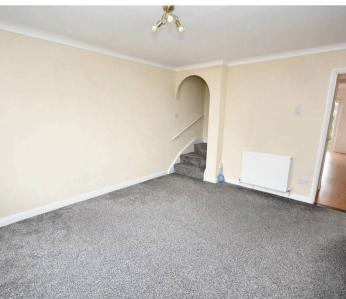

#### Lounge

13' 9" x 11' 9" (4.19m x 3.58m)

With stairs to first floor, carpeted and window outlook to front.