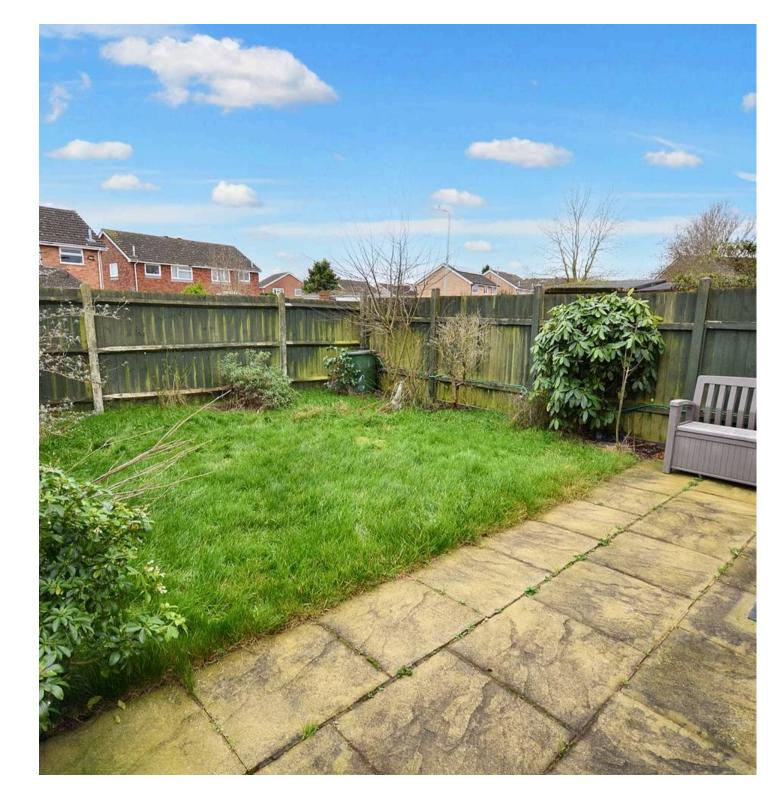

units, I and half bowl stainless steel sink with mixer tap and drainer, space and plumbing for washing machine and dishwasher, eye level oven, 4 ring gas hob with extractor over, sliding patio doors leading to rear.

#### Landing

#### **Bedroom**

12' 8" x 11' 9" (3.86m x 3.58m)

Carpeted with window to rear and built in storage cupboard.

#### **Bedroom**

10' 2" x 11' 9" (3.10m x 3.58m)

Carpeted with window to front and double built in wardrobes.

#### **Bathroom**

White suite comprising low level wc, wash hand basin with mixer tap and vanity storage under, panelled bath, locally tiled walls, towel radiator, obscured window to side.







### GARDEN

Mostly laid to lawn with good size patio and gated side access.

### DRIVEWAY

2 Parking Spaces

Block paved driveway for 2 vehicles.













## **Ground Floor**



These particulars are intended to give a fair and reliable description of the property but no responsibility for any inaccuracy or error can be accepted and do not constitute an offer or contract. We have not tested any services or appliances (including central heating if fitted) referred to in these particulars and purchasers are advised to satisfy themselves as to the working order and condition, if a property is unaccupied at any time there may be reconnection charges for any switched off/disconnected or drained services or appliances. All measurements are approximate.

## Andrew & Co Estate Agents - Ashford

01233 632383

info@andrewandco.co.uk