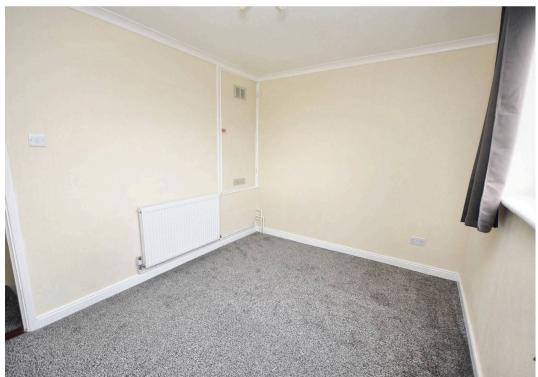

#### **Bedroom**

10' 2" x 11' 9" (3.10m x 3.58m)

Carpeted with window to front and double built in wardrobes.