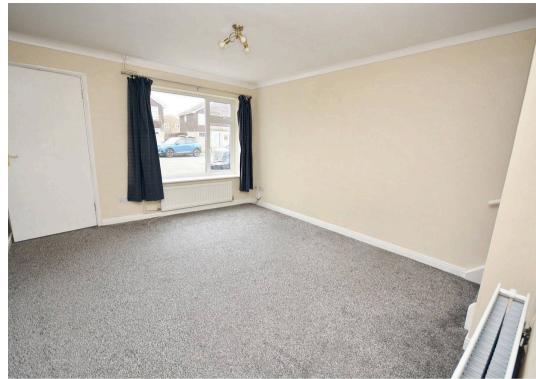

#### **Bedroom**

12' 8" x 11' 9" (3.86m x 3.58m)

Carpeted with window to rear and built in storage cupboard.

#### **Bedroom**

10' 2" x 11' 9" (3.10m x 3.58m)

Carpeted with window to front and double built in wardrobes.