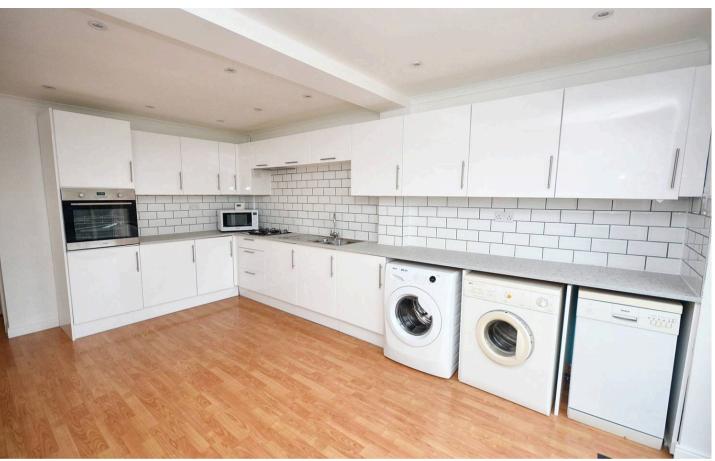

### Kitchen/Diner

19' 4" x 11' 9" (5.89m x 3.58m)

Range of white gloss cupboards and drawers beneath worksurfaces, additional range of wall mounted units, I and half bowl stainless steel sink with mixer tap and drainer, space and plumbing for washing machine and dishwasher, eye level oven, 4 ring gas hob with extractor over, sliding patio doors leading to rear.