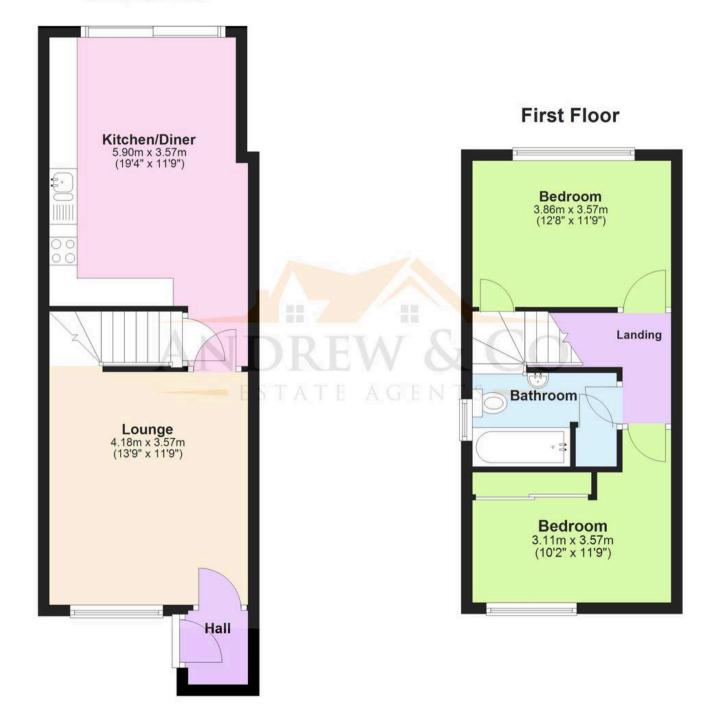

## **Ground Floor**

These particulars are intended to give a fair and reliable description of the property but no responsibility for any inaccuracy or error can be accepted and do not constitute an offer or contract. We have not tested any services or appliances (including central heating if fitted) referred to in these particulars and purchasers are advised to satisfy themselves as to the working order and condition, if a property is unaccupied at any time there may be reconnection charges for any switched off/disconnected or drained services or appliances. All measurements are approximate.

#### Lounge

13' 9" x 11' 9" (4.19m x 3.58m)

With stairs to first floor, carpeted and window outlook to front.

### Kitchen/Diner

19' 4" x 11' 9" (5.89m x 3.58m)

Range of white gloss cupboards and drawers beneath worksurfaces, additional range of wall mounted units, I and half bowl stainless steel sink with mixer tap and drainer, space and plumbing for washing machine and dishwasher, eye level oven, 4 ring gas hob with extractor over, sliding patio doors leading to rear.

#### **Bedroom**

12' 8" x 11' 9" (3.86m x 3.58m)

Carpeted with window to rear and built in storage cupboard.

#### **Bedroom**

10' 2" x 11' 9" (3.10m x 3.58m)

Carpeted with window to front and double built in wardrobes.

#### **Bathroom**

White suite comprising low level wc, wash hand basin with mixer tap and vanity storage under, panelled bath, locally tiled walls, towel radiator, obscured window to side.