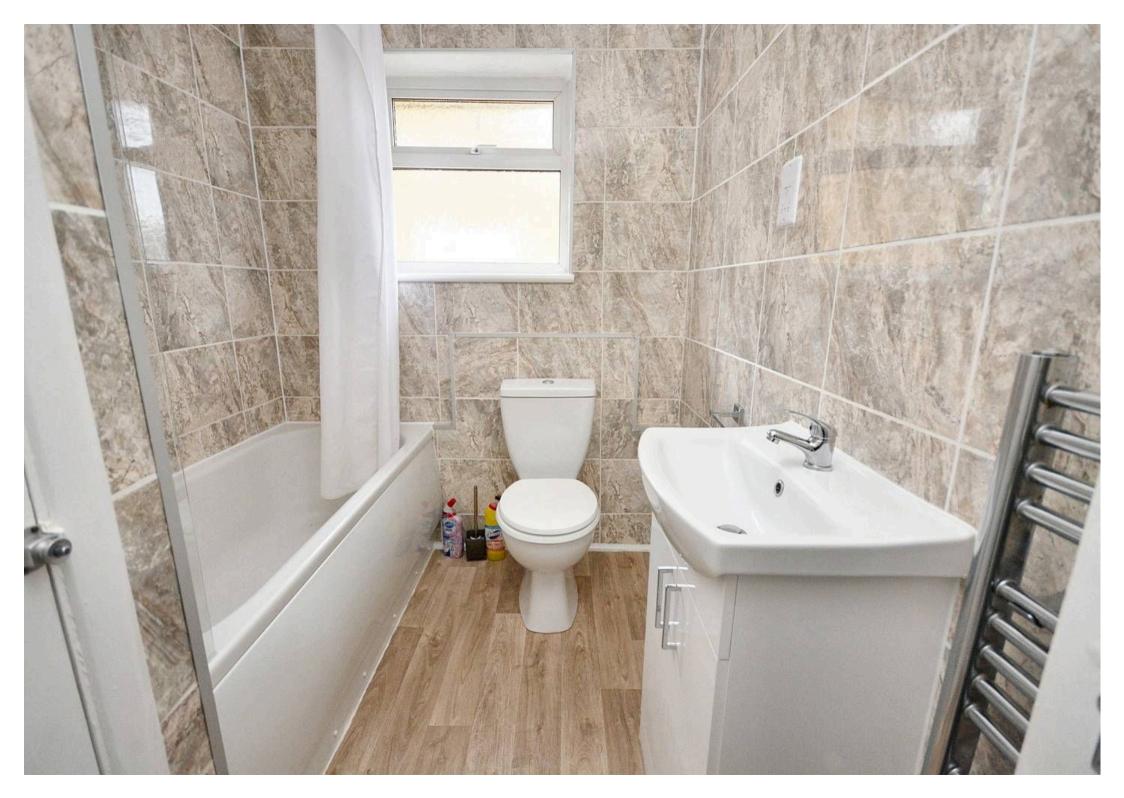

#### **Bathroom**

White suite comprising low level wc, wash hand basin with mixer tap and vanity storage under, panelled bath, locally tiled walls, towel radiator, obscured window to side.