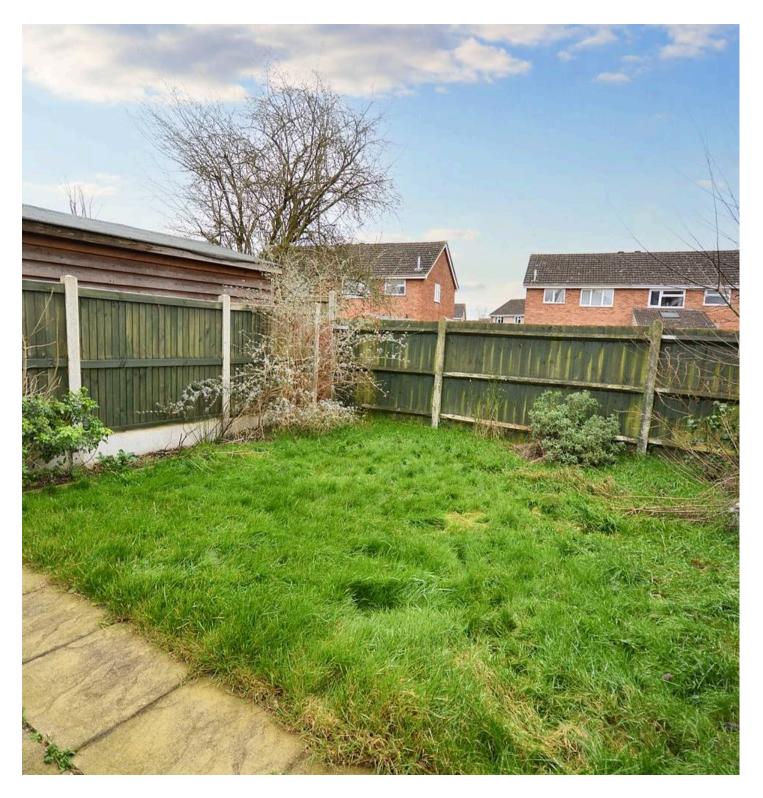

# 12 Collingbourne, Ashford

Offers in Region of £275,000



## 12 Collingbourne

## Ashford, Ashford

Ideal for First Time Buyers, this charming 2-bed semi-detached house in Ashford boasts a spacious modern kitchen and delightful outdoor space with a large garden and patio. No onward chain.

Council Tax band: TBD

Tenure: Freehold

- NO ONWARD CHAIN
- Extended Semi-Detached Property
- 2 Bedrooms
- Driveway Parking for 2 Vehicles
- Popular Bridewell Area of Ashford
- Kitchen/Diner
- Modern Fitted Kitchen & Bathroom
- Quiet Cul-de-Sac Location



#### **Entrance Hall**

With door leading through to lounge.

#### Lounge

13' 9" x 11' 9" (4.19m x 3.58m)

With stairs to first floor, carpeted and window outlook to front.

### Kitchen/Diner

19' 4" x 11' 9" (5.89m x 3.58m)

Range of white gloss cupboards and drawers beneath worksurfaces, additional range of wall mounted units, I and half bowl stainless steel sink with mixer tap and drainer, space and plumbing for washing machine and dishwasher, eye level oven, 4 ring gas hob with extractor over, sliding patio doors leading to rear.

#### Landing

#### **Bedroom**

12' 8" x 11' 9" (3.86m x 3.58m)

Carpeted with window to rear and built in storage cupboard.

#### **Bedroom**

10' 2" x 11' 9" (3.10m x 3.58m)

Carpeted with window to front and double built in wardrobes.

#### **Bathroom**