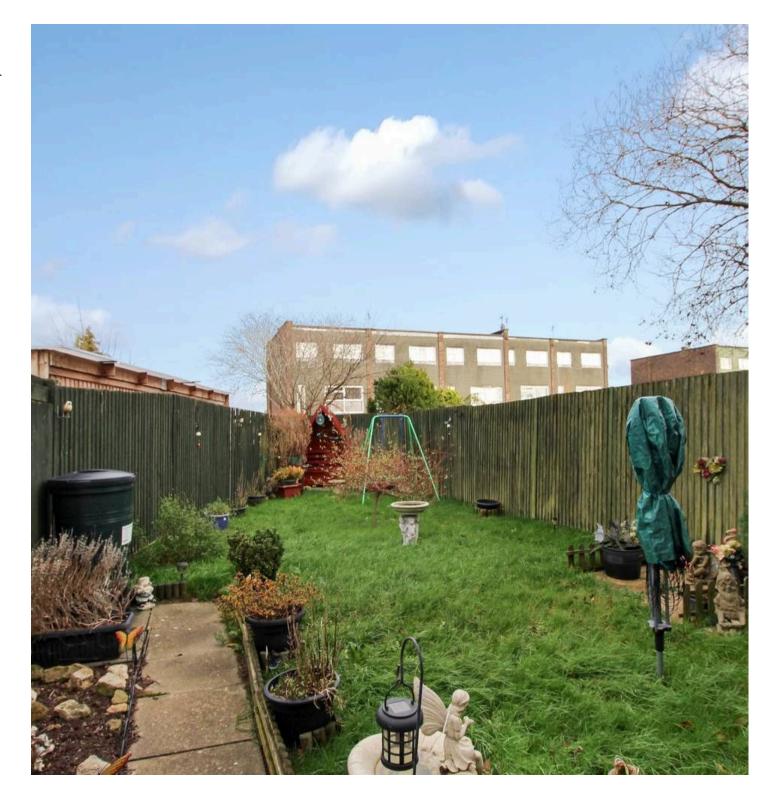

#### GARDEN

Enclosed garden to the rear with gated rear access, mostly laid to lawn with patio space adjacent to the rear of the house.

GARAGE

Single Garage

DRIVEWAY

2 Parking Spaces

Total area: approx. 106.5 sq. metres (1146.6 sq. feet)