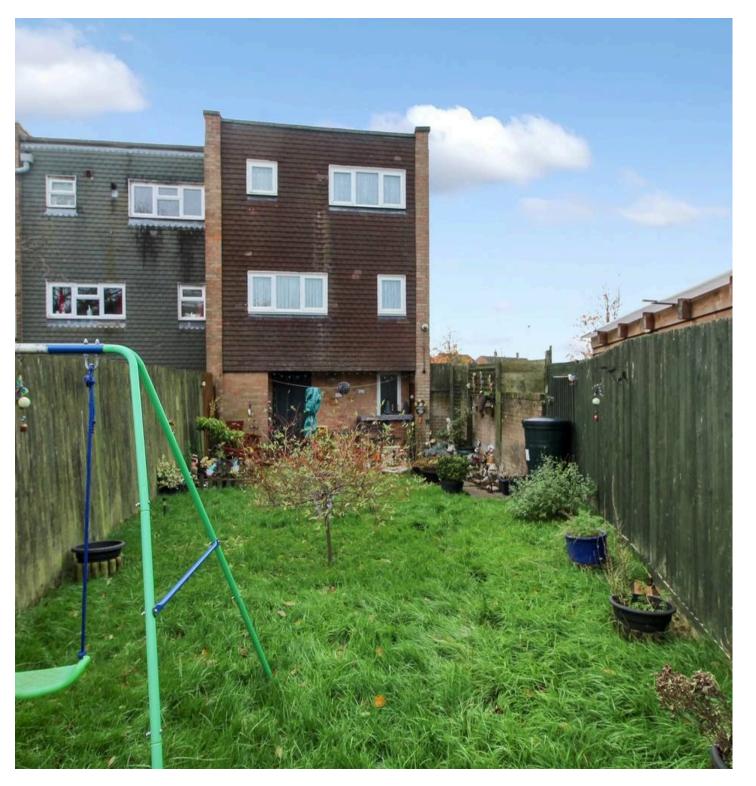

#### GARDEN

Enclosed garden to the rear with gated rear access, mostly laid to lawn with patio space adjacent to the rear of the house.

GARAGE

Single Garage

DRIVEWAY

2 Parking Spaces

Total area: approx. 106.5 sq. metres (1146.6 sq. feet)