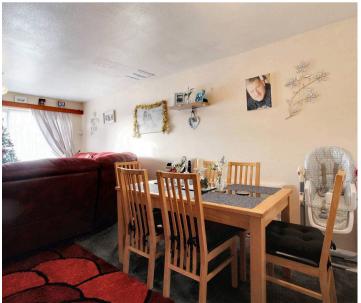

# Lounge/Diner

18' 11" x 14' 8" (5.76m x 4.47m) Windows to the front, stairs to the second floor, fitted carpet.