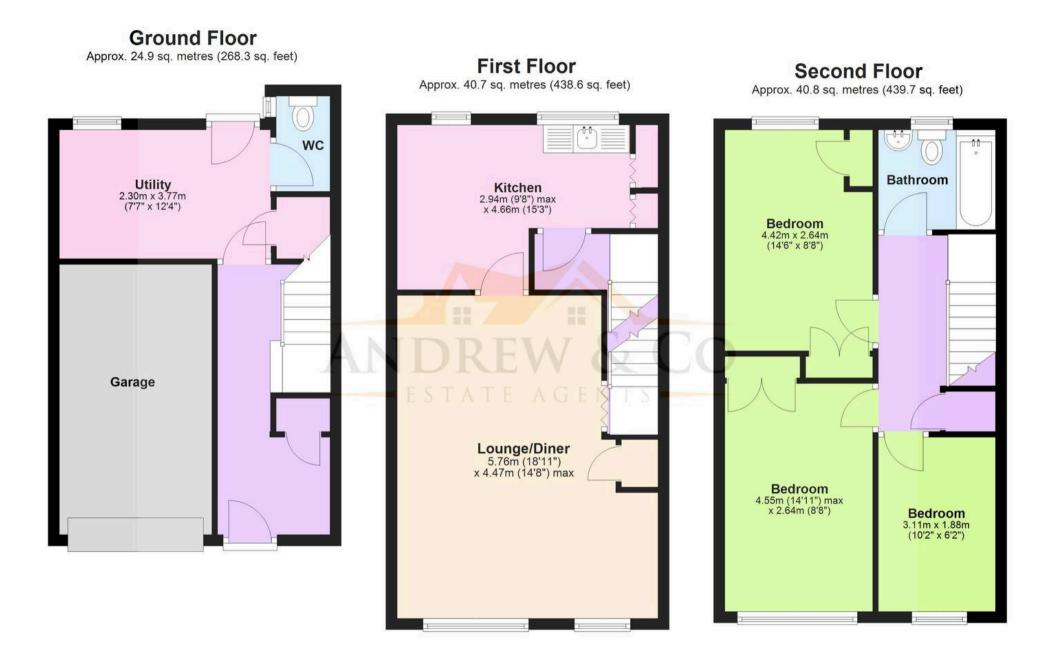

Council Tax band: B

Tenure: Freehold

- Three bedroom townhouse
- Low maintenance enclosed garden to the rear
- Kitchen & Living Room on first floor
- Garage & Driveway parking for 2 cars
- WC and Utility on the ground floor
- Three Bedrooms & Bathroom on second floor

# Hallway

Wooden door to the front, storage cupboard, stairs to the first floor, door leading to Utility, fitted carpet.

# **Utility Room**

# 7' 7" x 12' 4" (2.30m x 3.77m)

Door to the garden and window to the rear, sink unit, space and plumbing for washing machine and tumble dryer, under stairs storage cupboard.

# Wc

Window to the rear, WC.

### **First Floor**

Door into kitchen.

### Kitchen

9' 8" x 15' 3" (2.94m x 4.66m) Windows to the rear, stainless steel sink unit with sink and double drainer, two pantry cupboards, gas pipe for cooker/boiler, space and plumbing for a dishwasher, space for free-standing fridge/freezer. Fitted carpet.

# Lounge/Diner

18' 11" x 14' 8" (5.76m x 4.47m) Windows to the front, stairs to the second floor, fitted carpet.

### Second Floor Landing

Doors to each room, storage cupboard, carpet fitted to the stairs and landing.

### Bedroom 1

14' 11" x 8' 8" (4.55m x 2.64m) Window to the front, built-in wardrobes, fitted carpet.

# Bedroom 2

14' 6" x 8' 8" (4.42m x 2.64m) Window to the rear, built-in wardrobe, fitted carpet.

# Bedroom 3

10' 2" x 6' 2" (3.11m x 1.88m) Window to the front, fitted carpet.

# Bathroom

Comprising a bath with taps, WC, wash basin, partly tiled walls and vinyl flooring.

#### GARDEN

Enclosed garden to the rear with gated rear access, mostly laid to lawn with patio space adjacent to the rear of the house.

GARAGE

Single Garage

DRIVEWAY

2 Parking Spaces

Total area: approx. 106.5 sq. metres (1146.6 sq. feet)