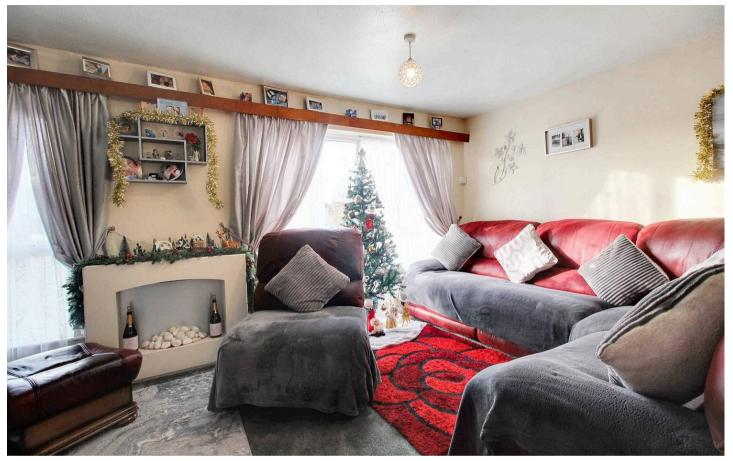

# Lounge/Diner

18' 11" x 14' 8" (5.76m x 4.47m) Windows to the front, stairs to the second floor, fitted carpet.