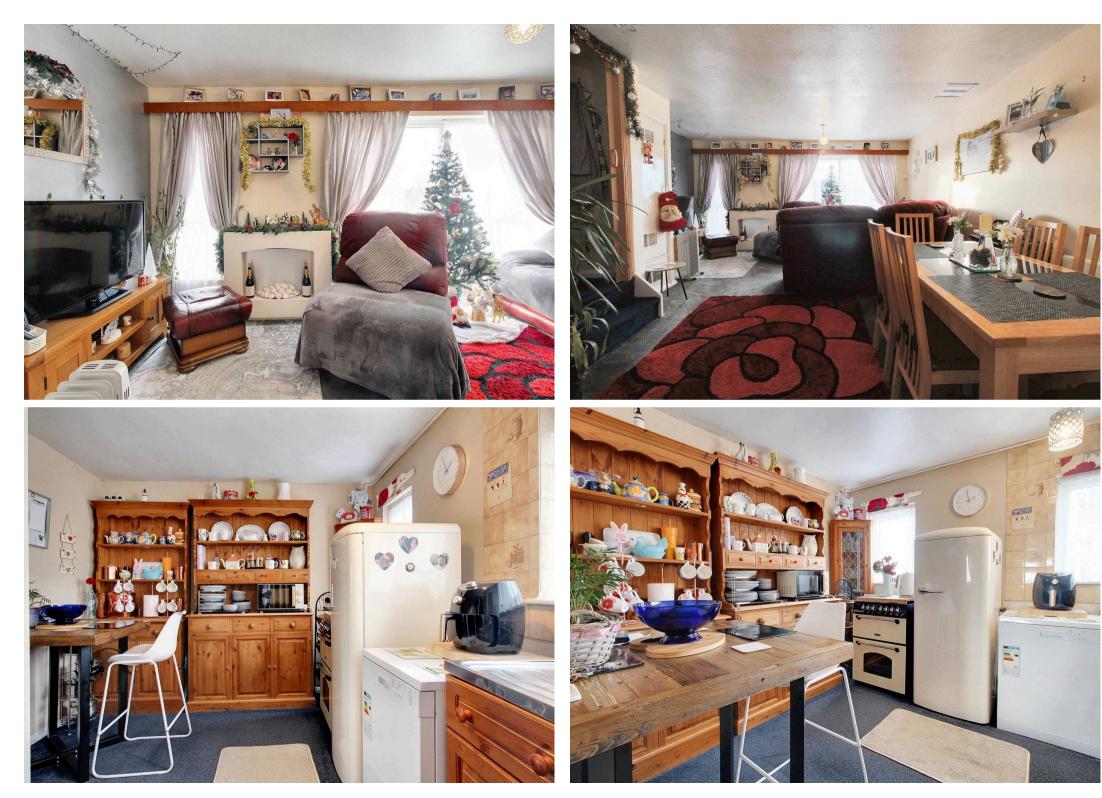

### Kitchen

9' 8" x 15' 3" (2.94m x 4.66m) Windows to the rear, stainless steel sink unit with sink and double drainer, two pantry cupboards, gas pipe for cooker/boiler, space and plumbing for a dishwasher, space for free-standing fridge/freezer. Fitted carpet.

# Lounge/Diner

18' 11" x 14' 8" (5.76m x 4.47m) Windows to the front, stairs to the second floor, fitted carpet.

# Bathroom

Comprising a bath with taps, WC, wash basin, partly tiled walls and vinyl flooring.