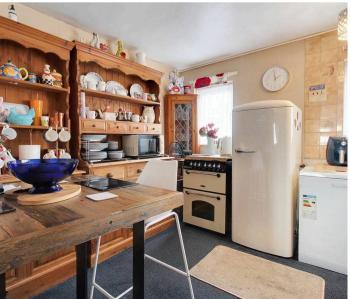

### Kitchen

9' 8" x 15' 3" (2.94m x 4.66m) Windows to the rear, stainless steel sink unit with sink and double drainer, two pantry cupboards, gas pipe for cooker/boiler, space and plumbing for a dishwasher, space for free-standing fridge/freezer. Fitted carpet.