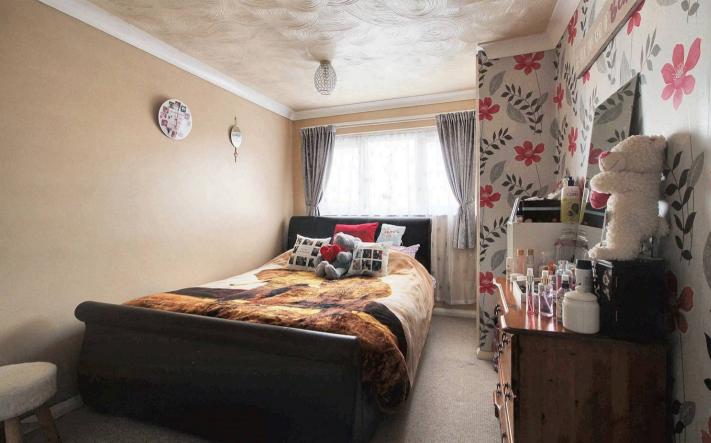

### Bedroom 1

14' 11" x 8' 8" (4.55m x 2.64m) Window to the front, built-in wardrobes, fitted carpet.

# Bedroom 2

14' 6" x 8' 8" (4.42m x 2.64m) Window to the rear, built-in wardrobe, fitted carpet.

# Bedroom 3

10' 2" x 6' 2" (3.11m x 1.88m) Window to the front, fitted carpet.