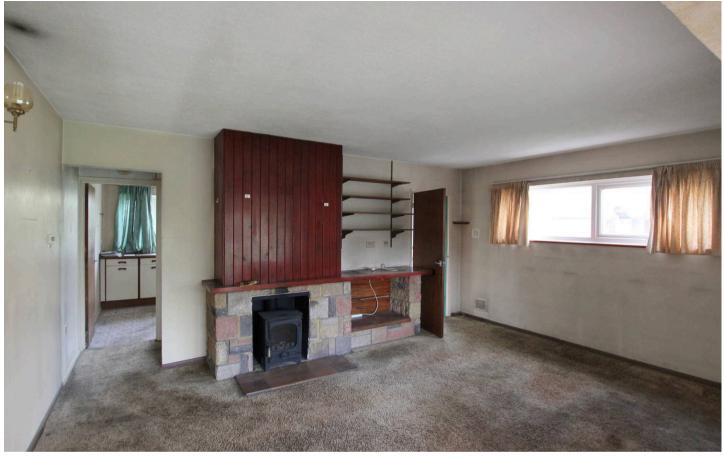

## **Entrance Hall**

Living Room

16' 10" x 12' 7" (5.13m x 3.83m)

Garden Room

16' 5" x 6' 8" (5.00m x 2.02m)

Kitchen

16' 10" x 8' 11" (5.13m x 2.73m)

Shower Room