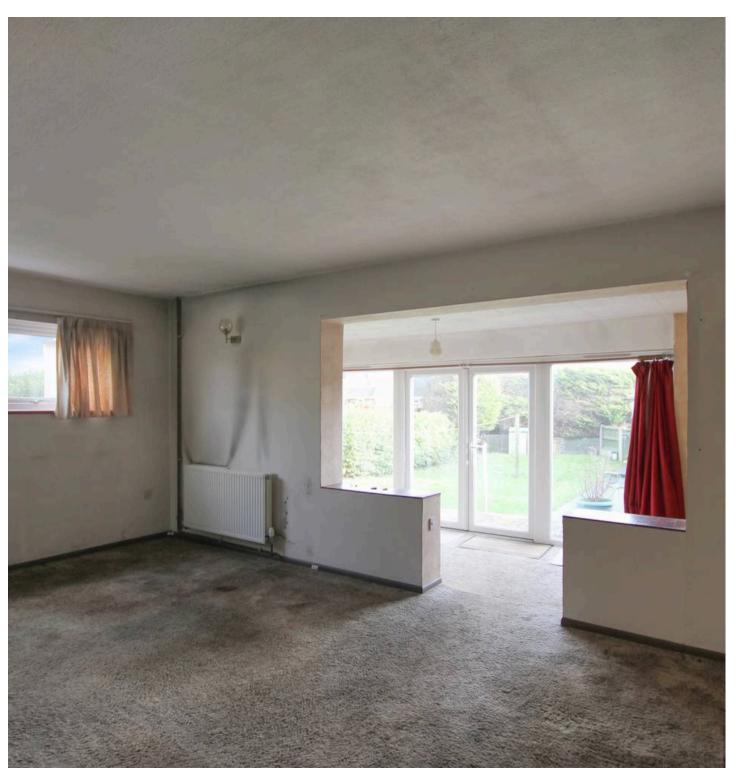

## **Entrance Hall**

Living Room

16' 10" x 12' 7" (5.13m x 3.83m)

Garden Room

16' 5" x 6' 8" (5.00m x 2.02m)

Kitchen

16' 10" x 8' 11" (5.13m x 2.73m)

Shower Room