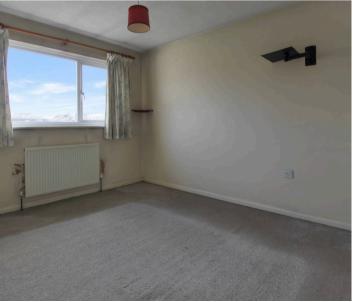

## **Entrance Hall**

Living Room

16' 10" x 12' 7" (5.13m x 3.83m)

Garden Room

16' 5" x 6' 8" (5.00m x 2.02m)

Kitchen

16' 10" x 8' 11" (5.13m x 2.73m)

Shower Room