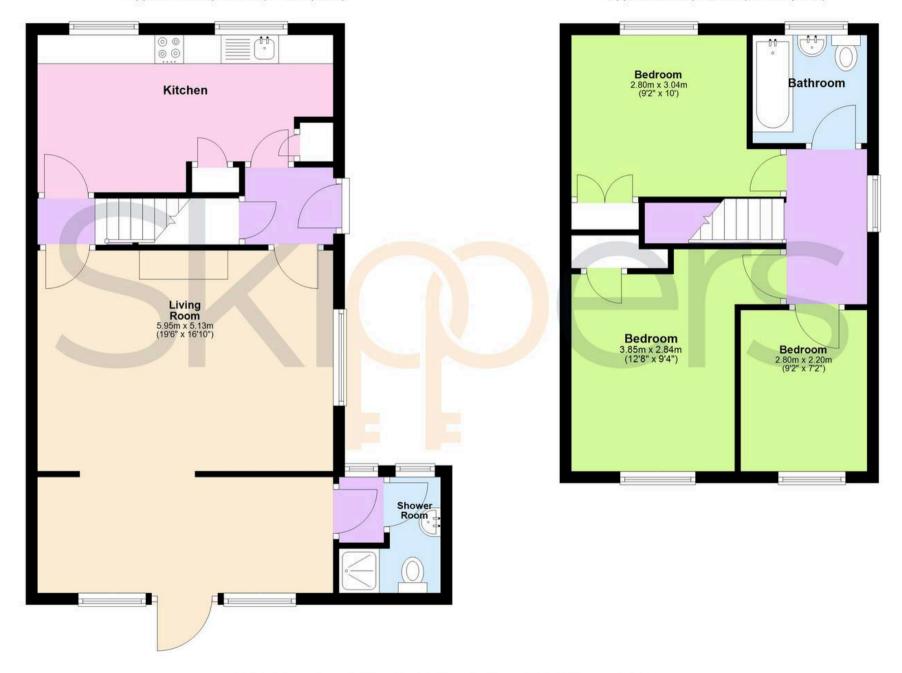

## **Entrance Hall**

Living Room

16' 10" x 12' 7" (5.13m x 3.83m)

Garden Room

16' 5" x 6' 8" (5.00m x 2.02m)

Kitchen

16' 10" x 8' 11" (5.13m x 2.73m)

Shower Room

Landing

Bedroom

12' 7" x 9' 7" (3.83m x 2.91m)

Bedroom

10' 1" x 9' 2" (3.07m x 2.79m)

Bedroom

8' 11" x 6' 11" (2.72m x 2.12m)

Bathroom

Garage

## **Ground Floor**

Approx. 53.4 sq. metres (574.9 sq. feet)

Approx. 39.0 sq. metres (420.2 sq. feet)

Total area: approx. 92.4 sq. metres (995.1 sq. feet)