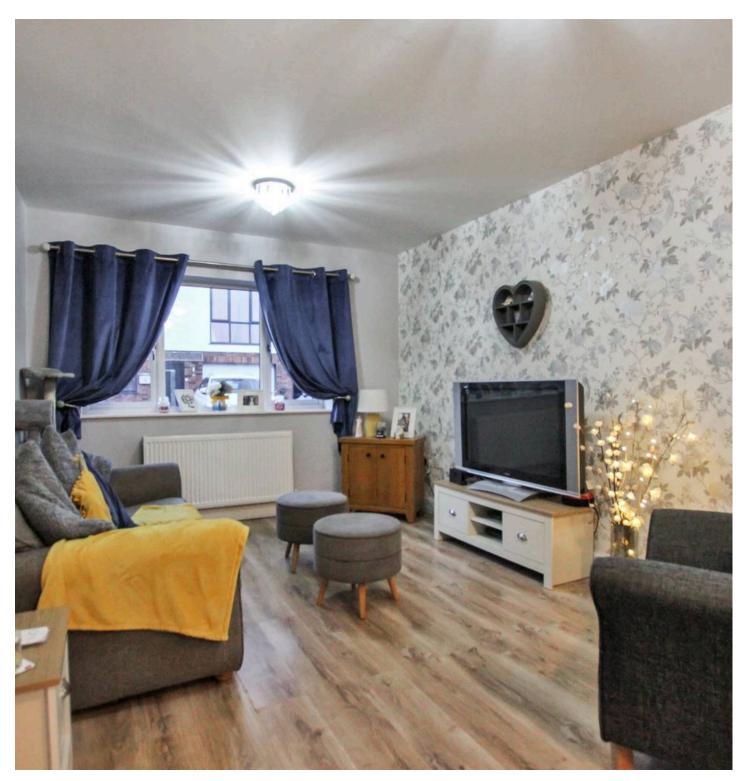

### Littlestone, New Romney

Shared Ownership, Stylish 2-bed semi-detached house in Littlestone. Modern kitchen, spacious living/dining room, fitted wardrobes, generous garden, and parking for 2 cars. Near local amenities and beach. Perfect for first-time buyers. Contact us to view. Council Tax band: C

#### **Entrance Hall**

**Living Room** 10' 4" x 24' 3" (3.15m x 7.39m)

**Kitchen Area** 8' 7" x 7' 7" (2.62m x 2.32m)

Wc

Landing

**Bedroom** 10' 0" x 14' 2" (3.06m x 4.31m)

**Bedroom** 18' 3" x 9' 7" (5.56m x 2.92m)