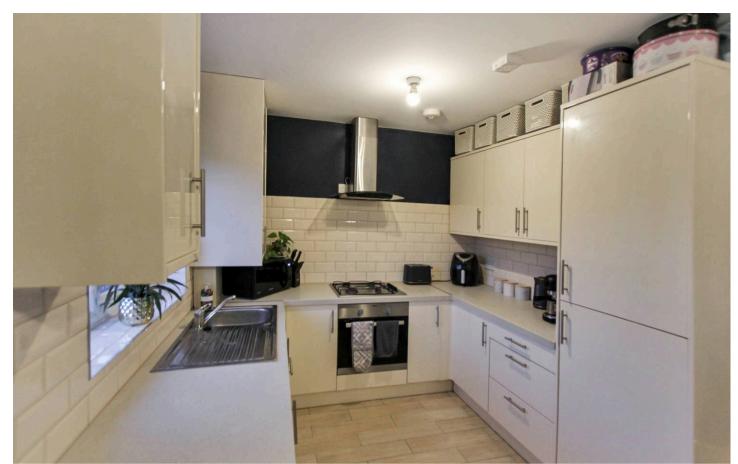

### Littlestone, New Romney

Shared Ownership, Stylish 2-bed semi-detached house in Littlestone. Modern kitchen, spacious living/dining room, fitted wardrobes, generous garden, and parking for 2 cars. Near local amenities and beach. Perfect for first-time buyers. Contact us to view. Council Tax band: C

#### **Entrance Hall**

**Living Room** 10' 4" x 24' 3" (3.15m x 7.39m)

**Kitchen Area** 8' 7" x 7' 7" (2.62m x 2.32m)

Wc

Landing

**Bedroom** 10' 0" x 14' 2" (3.06m x 4.31m)

**Bedroom** 18' 3" x 9' 7" (5.56m x 2.92m)