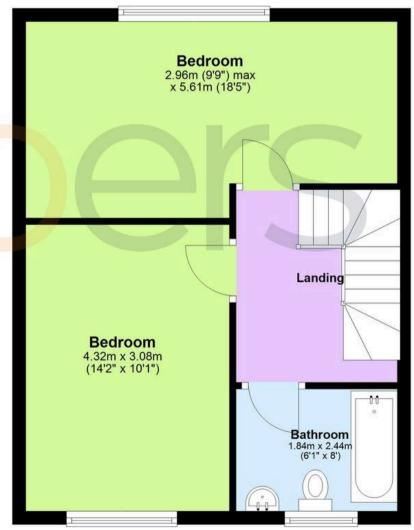

#### **Entrance Hall**

**Living Room** 10' 4" x 24' 3" (3.15m x 7.39m)

**Kitchen Area** 8' 7" x 7' 7" (2.62m x 2.32m)

Wc

Landing

**Bedroom** 10' 0" x 14' 2" (3.06m x 4.31m)

**Bedroom** 18' 3" x 9' 7" (5.56m x 2.92m)

**Bathroom** 6' 0" x 8' 0" (1.84m x 2.43m)

## Ground Floor Approx. 41.5 sq. metres (446.3 sq. feet)

First Floor Approx. 41.5 sq. metres (446.3 sq. feet)

Total area: approx. 82.9 sq. metres (892.6 sq. feet)

Skippers Estate Agents - New Romney

55 High Street - TN28 8AH