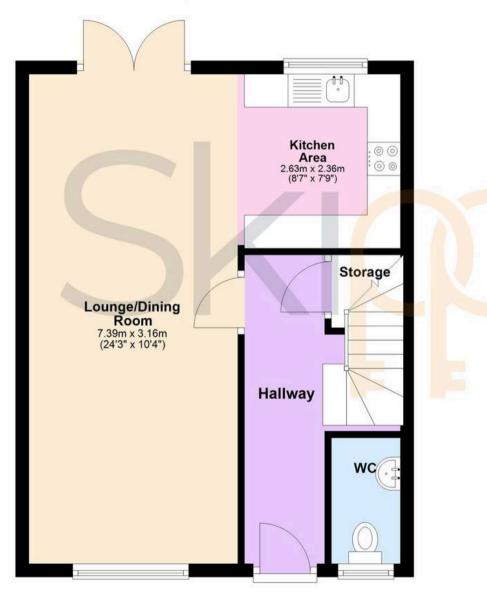

#### **Entrance Hall**

**Living Room** 10' 4" x 24' 3" (3.15m x 7.39m)

**Kitchen Area** 8' 7" x 7' 7" (2.62m x 2.32m)

Wc

Landing

**Bedroom** 10' 0" x 14' 2" (3.06m x 4.31m)

**Bedroom** 18' 3" x 9' 7" (5.56m x 2.92m)

**Bathroom** 6' 0" x 8' 0" (1.84m x 2.43m)

## Ground Floor Approx. 41.5 sq. metres (446.3 sq. feet)

First Floor Approx. 41.5 sq. metres (446.3 sq. feet)

Total area: approx. 82.9 sq. metres (892.6 sq. feet)

Skippers Estate Agents - New Romney

55 High Street - TN28 8AH