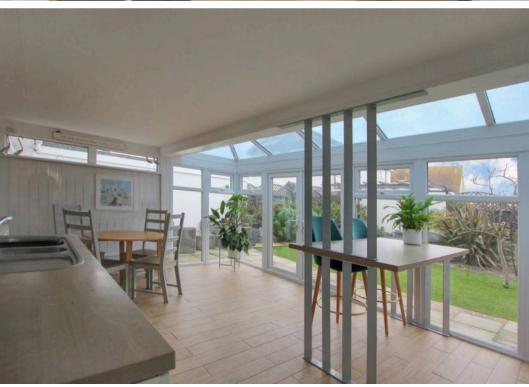

## **Redoubt Way**

Dymchurch, Romney Marsh

Stunning detached house in Dymchurch with 3 bedrooms, modern kitchen, superb garden room, and off-road parking. Close to local amenities and sea walks. Perfect inside/outside living. View now!

**Entrance Hall** 

Living Room

16' 0" x 11' 5" (4.89m x 3.49m)

Family Lounge

11' 0" x 11' 11" (3.36m x 3.64m)

Rear Kitchen/Diner

11' 8" x 10' 11" (3.56m x 3.34m)

Kitchen