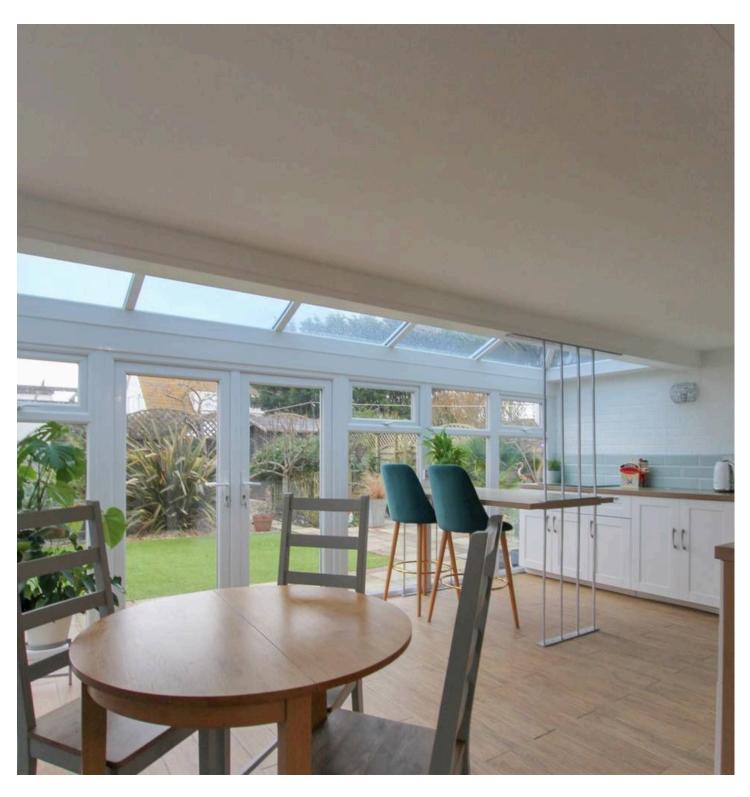

**Entrance Hall** 

Living Room

16' 0" x 11' 5" (4.89m x 3.49m)

Family Lounge

11' 0" x 11' 11" (3.36m x 3.64m)

Rear Kitchen/Diner

11' 8" x 10' 11" (3.56m x 3.34m)

Kitchen