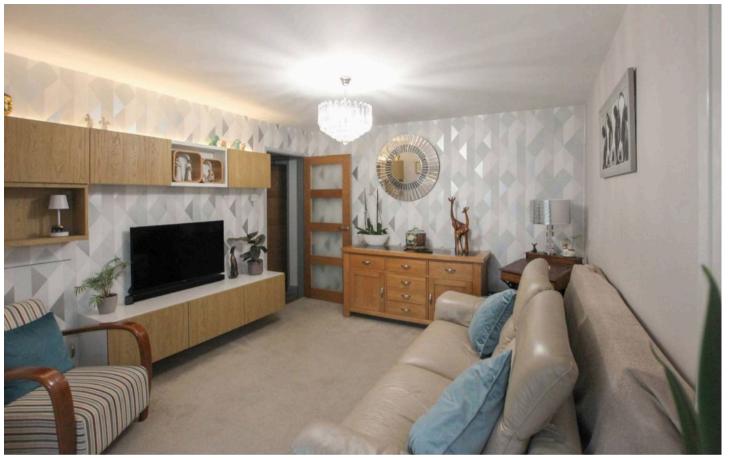

**Entrance Hall** 

Living Room

16' 0" x 11' 5" (4.89m x 3.49m)

Family Lounge

11' 0" x 11' 11" (3.36m x 3.64m)

Rear Kitchen/Diner

11' 8" x 10' 11" (3.56m x 3.34m)

Kitchen