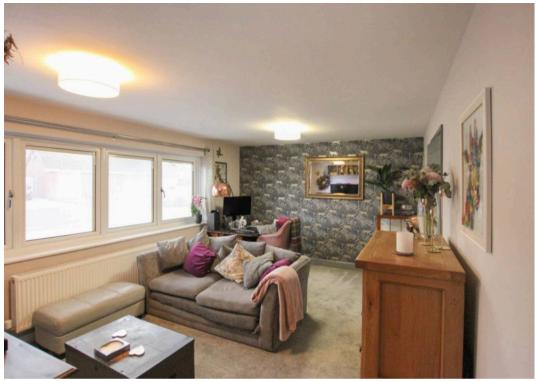

**Entrance Hall** 

Living Room

16' 0" x 11' 5" (4.89m x 3.49m)

Family Lounge

11' 0" x 11' 11" (3.36m x 3.64m)

Rear Kitchen/Diner

11' 8" x 10' 11" (3.56m x 3.34m)

Kitchen