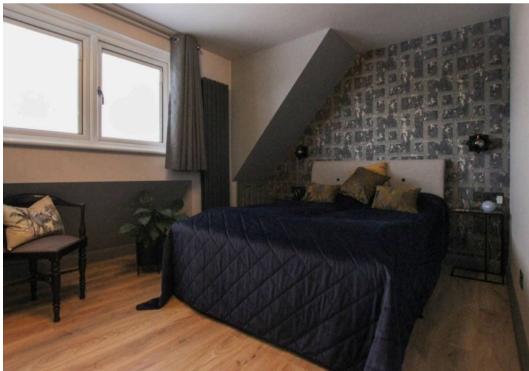

8' 11" x 11' 5" (2.72m x 3.49m)

Bedroom

7' 10" x 11' 11" (2.38m x 3.64m)

**Boot Room** 

Shower Room

Side Porch

Wc

Landing

Bedroom

12' 11" x 9' 0" (3.93m x 2.75m)

Bedroom

13' 1" x 9' 4" (4.00m x 2.85m)

Bathroom

Storage Cupboard