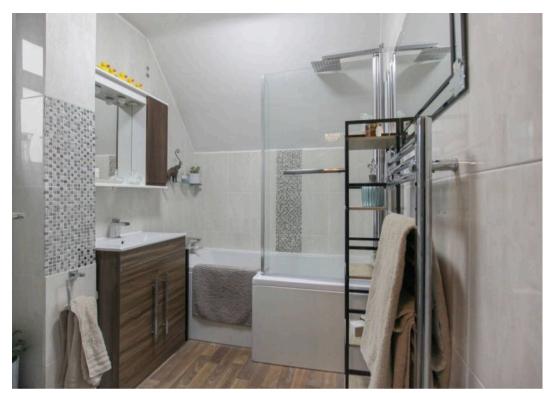

8' 11" x 11' 5" (2.72m x 3.49m)

Bedroom

7' 10" x 11' 11" (2.38m x 3.64m)

**Boot Room** 

Shower Room

Side Porch

Wc

Landing

Bedroom

12' 11" x 9' 0" (3.93m x 2.75m)

Bedroom

13' 1" x 9' 4" (4.00m x 2.85m)

Bathroom

Storage Cupboard