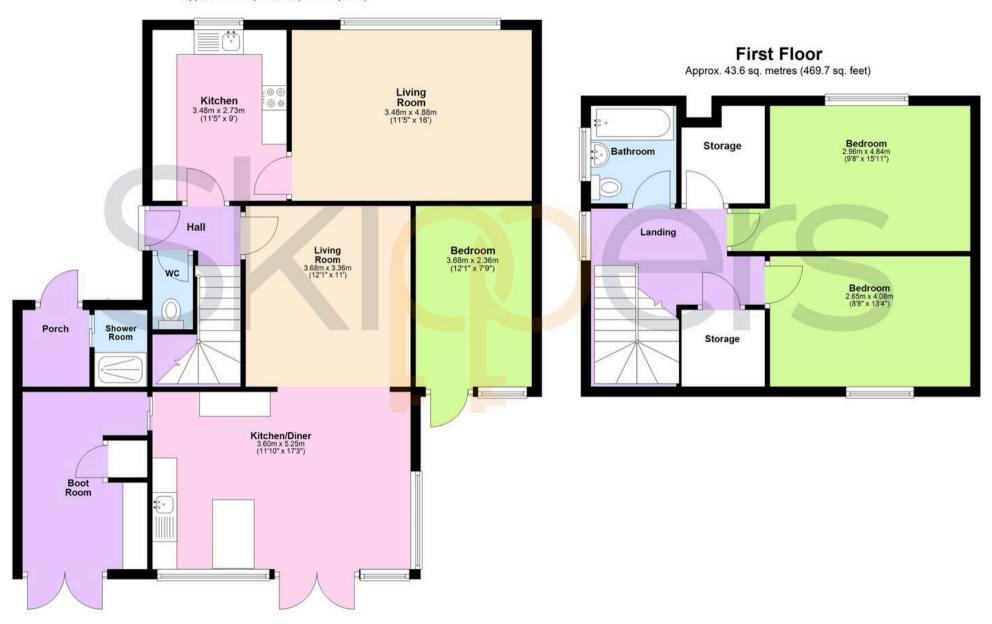

**Entrance Hall** 

Living Room

16' 0" x 11' 5" (4.89m x 3.49m)

Family Lounge

11' 0" x 11' 11" (3.36m x 3.64m)

Rear Kitchen/Diner

11' 8" x 10' 11" (3.56m x 3.34m)

Kitchen

8' 11" x 11' 5" (2.72m x 3.49m)

Bedroom

7' 10" x 11' 11" (2.38m x 3.64m)

**Boot Room** 

Shower Room

Side Porch

Wc

Landing

Bedroom

12' 11" x 9' 0" (3.93m x 2.75m)

Bedroom

13' 1" x 9' 4" (4.00m x 2.85m)

Bathroom

Storage Cupboard

## **Ground Floor**

Approx. 89.3 sq. metres (961.4 sq. feet)

Total area: approx. 133.0 sq. metres (1431.1 sq. feet)