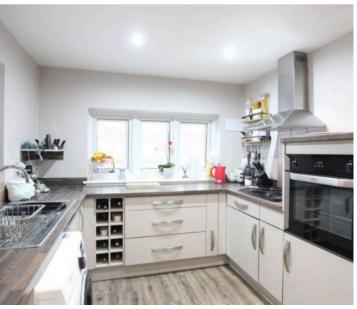

**Entrance Hall** 

Living Room

16' 0" x 11' 5" (4.89m x 3.49m)

Family Lounge

11' 0" x 11' 11" (3.36m x 3.64m)

Rear Kitchen/Diner

11' 8" x 10' 11" (3.56m x 3.34m)

Kitchen