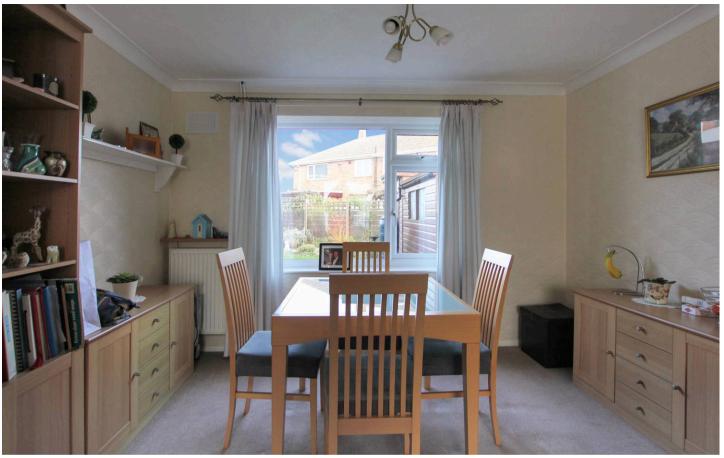

### **Entrance Hall**

Living Room

11' 5" x 18' 11" (3.48m x 5.77m)

Kitchen

8' 10" x 11' 7" (2.70m x 3.52m)

**Utility Room** 

Landing

Bedroom