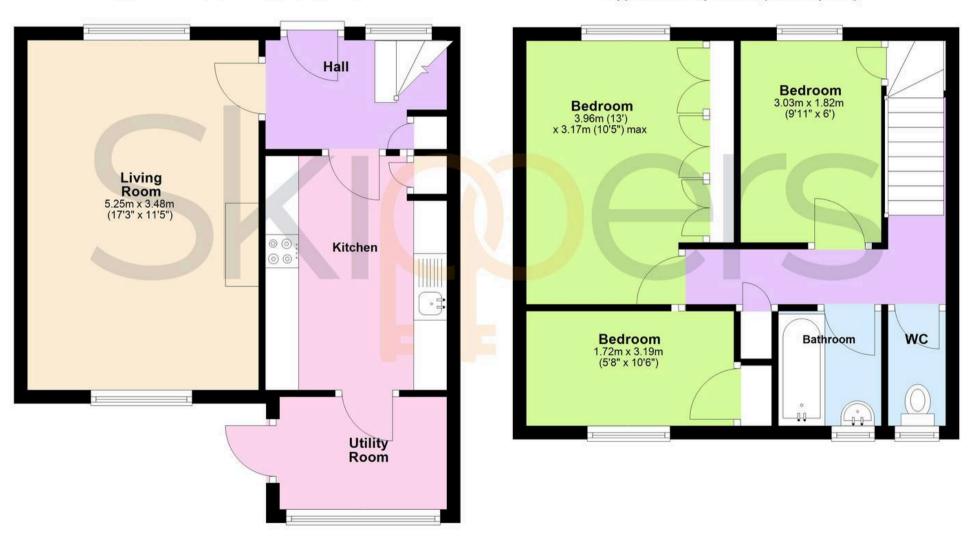

### **Entrance Hall**

Living Room

11' 5" x 18' 11" (3.48m x 5.77m)

Kitchen

8' 10" x 11' 7" (2.70m x 3.52m)

**Utility Room** 

Landing

Bedroom

10' 3" x 13' 0" (3.12m x 3.95m)

Bedroom

10' 4" x 5' 10" (3.16m x 1.78m)

Bedroom

9' 11" x 6' 0" (3.03m x 1.82m)

Bathroom

Wc

### **Ground Floor**

Approx. 37.6 sq. metres (405.0 sq. feet)

# **First Floor**

Approx. 36.4 sq. metres (392.3 sq. feet)

Total area: approx. 74.1 sq. metres (797.4 sq. feet)