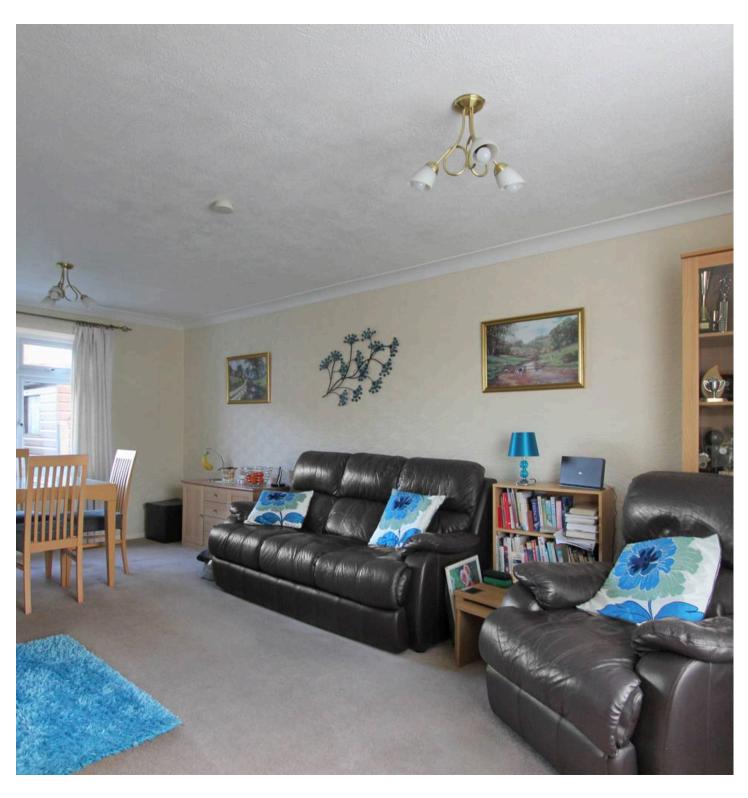

### **Entrance Hall**

Living Room

11' 5" x 18' 11" (3.48m x 5.77m)

Kitchen

8' 10" x 11' 7" (2.70m x 3.52m)

**Utility Room** 

Landing

Bedroom