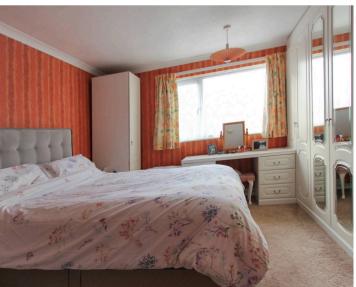

10' 3" x 13' 0" (3.12m x 3.95m)

Bedroom

10' 4" x 5' 10" (3.16m x 1.78m)

Bedroom

9' 11" x 6' 0" (3.03m x 1.82m)

Bathroom

Wc