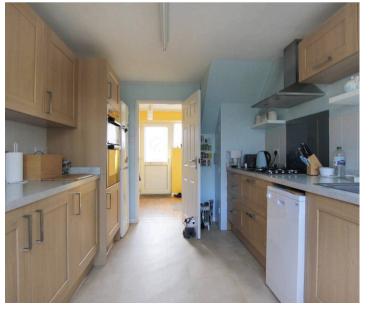

### **Entrance Hall**

Living Room

11' 5" x 18' 11" (3.48m x 5.77m)

Kitchen

8' 10" x 11' 7" (2.70m x 3.52m)

**Utility Room** 

Landing

Bedroom