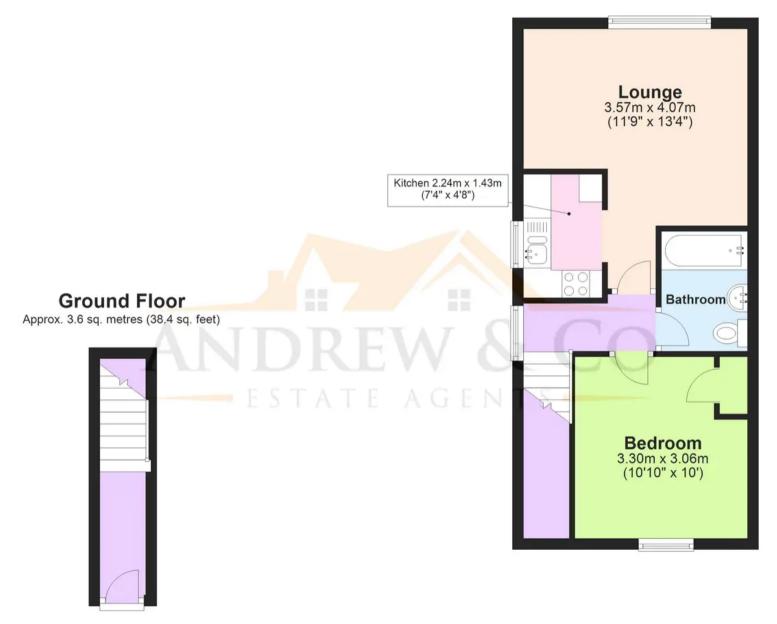

#### Lounge

11' 9" x 13' 4" (3.57m x 4.07m)

#### Kitchen

7' 4" x 4' 8" (2.24m x 1.43m)

#### Bedroom

10' 10" x 10' 0" (3.30m x 3.06m)

#### Bathroom

## **First Floor**

Approx. 37.2 sq. metres (400.7 sq. feet)

Total area: approx. 40.8 sq. metres (439.1 sq. feet)

Plans are for layout purposes only and are not drawn to scale, with any doors, windows and other internal features merely intended as a guide.

Plan produced using PlanUp.

These particulars are intended to give a fair and reliable description of the property but no responsibility for any inaccuracy or error can be accepted and do not constitute an offer or contract. We have not tested any services or appliances (including central heating if fitted) referred to in these particulars and purchasers are advised to satisfy themselves as to the working order and condition, if a property is unoccupied at any time there may be reconnection charges for any switched off/disconnected or drained services or appliances. All measurements are approximate.