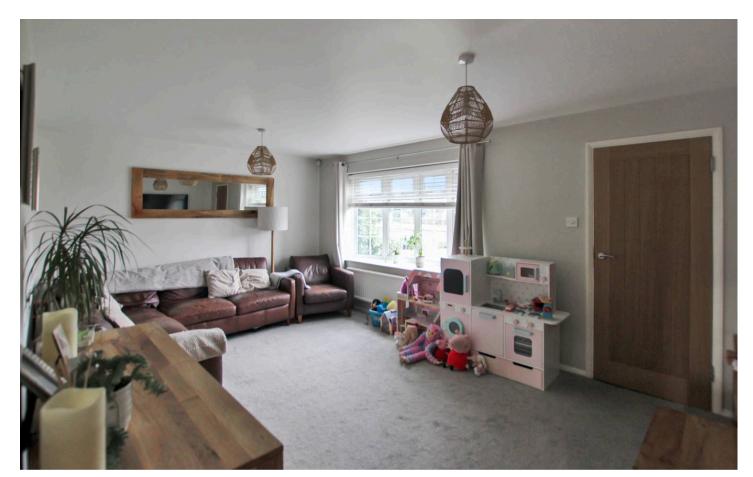

## **Entrance Porch**

**Living Room** 17' 7" x 11' 5" (5.35m x 3.47m)

**Kitchen/Diner** 17' 7" x 8' 11" (5.35m x 2.71m)

Landing

**Bedroom** 11' 6" x 10' 3" (3.50m x 3.13m)

**Bedroom** 8' 4" x 7' 1" (2.54m x 2.17m)