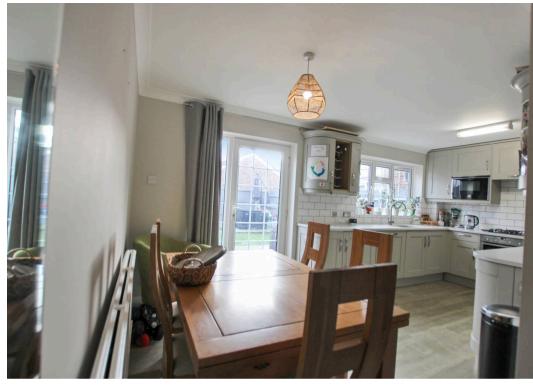

## **Entrance Porch**

**Living Room** 17' 7" x 11' 5" (5.35m x 3.47m)

**Kitchen/Diner** 17' 7" x 8' 11" (5.35m x 2.71m)

Landing

**Bedroom** 11' 6" x 10' 3" (3.50m x 3.13m)

**Bedroom** 8' 4" x 7' 1" (2.54m x 2.17m)