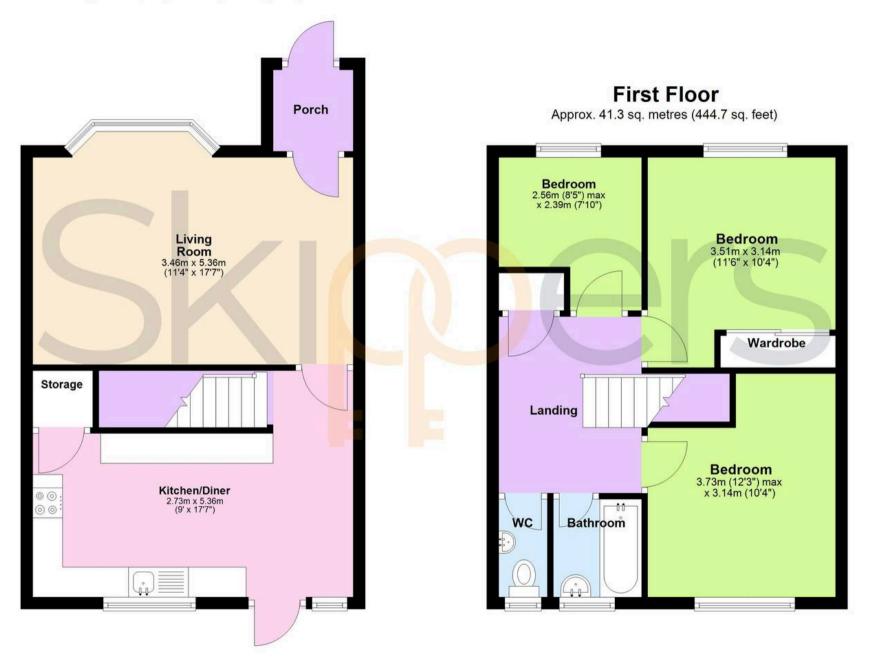

## **Entrance Porch**

**Living Room** 17' 7" x 11' 5" (5.35m x 3.47m)

**Kitchen/Diner** 17' 7" x 8' 11" (5.35m x 2.71m)

Landing

**Bedroom** 11' 6" x 10' 3" (3.50m x 3.13m)

**Bedroom** 8' 4" x 7' 1" (2.54m x 2.17m)

**Bedroom** 12' 2" x 8' 7" (3.70m x 2.61m)

Wc

Bathroom

Garage

## **Ground Floor**

Approx. 41.6 sq. metres (447.8 sq. feet)

Total area: approx. 82.9 sq. metres (892.5 sq. feet)

Skippers Estate Agents - New Romney

55 High Street - TN28 8AH

01797 362898

newromney@skippers-ea.co.uk