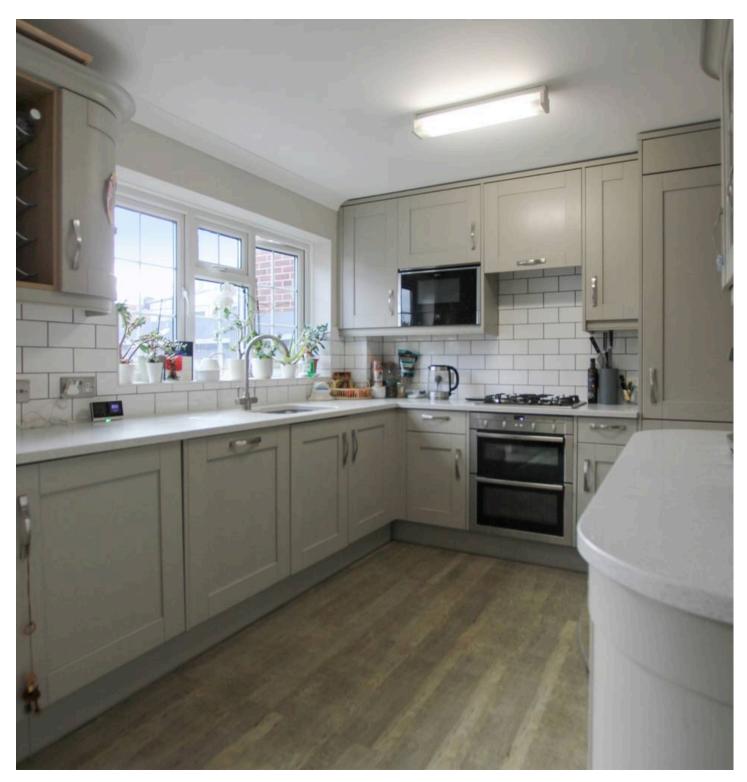

## Lydd, Romney Marsh

Charming 3-bed terraced house in Lydd town. Modern kitchen, private garden with deck, garage, and parking. Close to amenities and transport links. Size: 892.5 sqft. Ready to move in, ideal for first-time buyers or families. Council Tax band: C

## **Entrance Porch**

**Living Room** 17' 7" x 11' 5" (5.35m x 3.47m)

**Kitchen/Diner** 17' 7" x 8' 11" (5.35m x 2.71m)

Landing

**Bedroom** 11' 6" x 10' 3" (3.50m x 3.13m)

**Bedroom** 8' 4" x 7' 1" (2.54m x 2.17m)