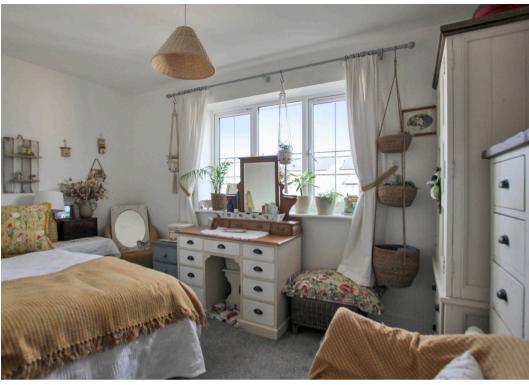

## Hallway

**Living Room** 14' 5" x 13' 2" (4.40m x 4.01m)

**Kitchen** 9' 6" x 6' 7" (2.90m x 2.01m)

Landing

**Bedroom** 13' 2" x 10' 4" (4.01m x 3.15m)

**Bedroom** 8' 8" x 7' 5" (2.65m x 2.25m)

Bathroom

Bedroom