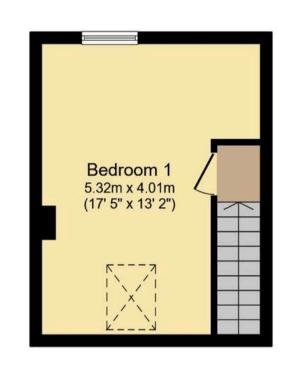

17' 5" x 13' 2" (5.32m x 4.01m)

**Second Floor** 

Total floor area 99.0 sq.m. (1,065 sq.ft.) approx

This floor plan is for illustrative purposes only. It is not drawn to scale. Any measurements, floor areas (including any total floor area), openings and orientation are approximate. No details are guaranteed, they cannot be relied upon for any purpose and they do not form part of any agreement. No liability is taken for any error, omission or misstatement. A party must rely upon its own inspection(s). Powered by www.focalagent.com