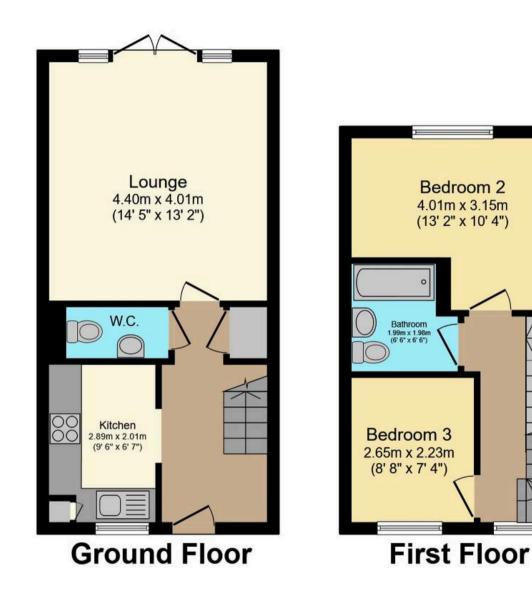

## Hallway

**Living Room** 14' 5" x 13' 2" (4.40m x 4.01m)

**Kitchen** 9' 6" x 6' 7" (2.90m x 2.01m)

Landing

**Bedroom** 13' 2" x 10' 4" (4.01m x 3.15m)

**Bedroom** 8' 8" x 7' 5" (2.65m x 2.25m)

Bathroom

Bedroom

17' 5" x 13' 2" (5.32m x 4.01m)

**Second Floor** 

Total floor area 99.0 sq.m. (1,065 sq.ft.) approx

This floor plan is for illustrative purposes only. It is not drawn to scale. Any measurements, floor areas (including any total floor area), openings and orientation are approximate. No details are guaranteed, they cannot be relied upon for any purpose and they do not form part of any agreement. No liability is taken for any error, omission or misstatement. A party must rely upon its own inspection(s). Powered by www.focalagent.com