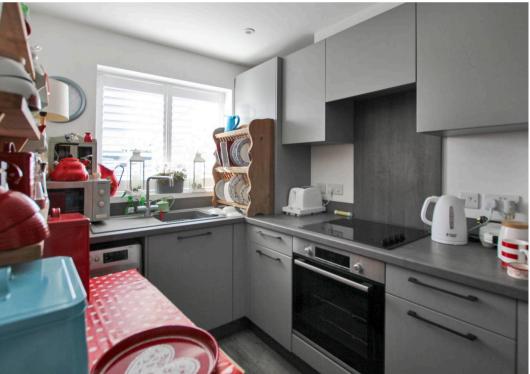

## Hallway

**Living Room** 14' 5" x 13' 2" (4.40m x 4.01m)

**Kitchen** 9' 6" x 6' 7" (2.90m x 2.01m)

Landing

**Bedroom** 13' 2" x 10' 4" (4.01m x 3.15m)

**Bedroom** 8' 8" x 7' 5" (2.65m x 2.25m)

Bathroom

Bedroom