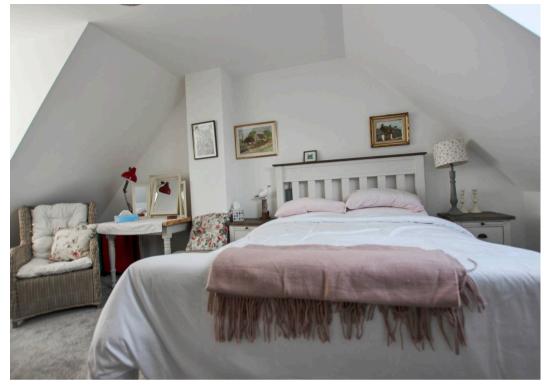

## Hallway

**Living Room** 14' 5" x 13' 2" (4.40m x 4.01m)

**Kitchen** 9' 6" x 6' 7" (2.90m x 2.01m)

Landing

**Bedroom** 13' 2" x 10' 4" (4.01m x 3.15m)

**Bedroom** 8' 8" x 7' 5" (2.65m x 2.25m)

Bathroom

Bedroom