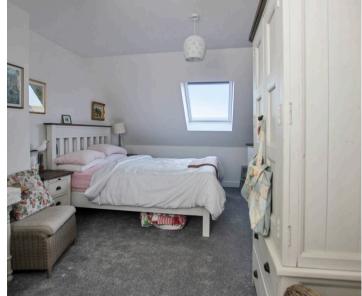

## Hallway

**Living Room** 14' 5" x 13' 2" (4.40m x 4.01m)

**Kitchen** 9' 6" x 6' 7" (2.90m x 2.01m)

Landing

**Bedroom** 13' 2" x 10' 4" (4.01m x 3.15m)

**Bedroom** 8' 8" x 7' 5" (2.65m x 2.25m)

Bathroom

Bedroom