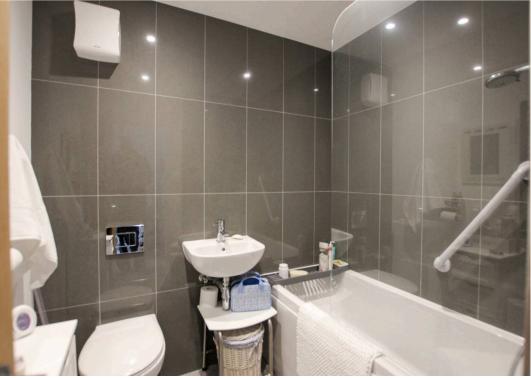

## Hallway

**Living Room** 14' 5" x 13' 2" (4.40m x 4.01m)

**Kitchen** 9' 6" x 6' 7" (2.90m x 2.01m)

Landing

**Bedroom** 13' 2" x 10' 4" (4.01m x 3.15m)

**Bedroom** 8' 8" x 7' 5" (2.65m x 2.25m)

Bathroom

Bedroom