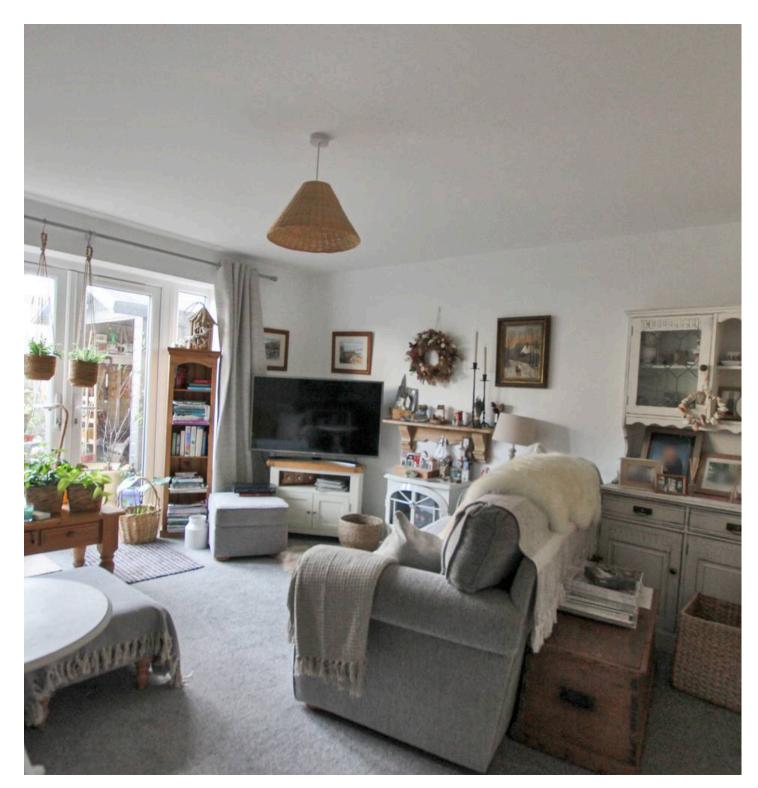

## Hallway

**Living Room** 14' 5" x 13' 2" (4.40m x 4.01m)

**Kitchen** 9' 6" x 6' 7" (2.90m x 2.01m)

Landing

**Bedroom** 13' 2" x 10' 4" (4.01m x 3.15m)

**Bedroom** 8' 8" x 7' 5" (2.65m x 2.25m)

Bathroom

Bedroom