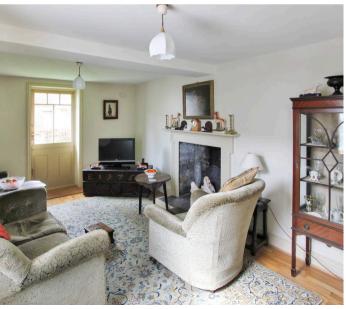

#### **Entrance Porch**

Hallway

Living Room

15' 11" x 9' 7" (4.85m x 2.93m)

Dinning Room

9' 9" x 11' 6" (2.96m x 3.50m)

Inner Hallway

Kitchen