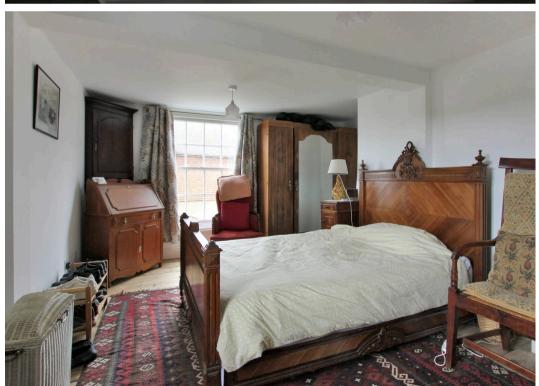

#### **Entrance Porch**

Hallway

Living Room

15' 11" x 9' 7" (4.85m x 2.93m)

Dinning Room

9' 9" x 11' 6" (2.96m x 3.50m)

Inner Hallway

Kitchen

15' 4" x 9' 8" (4.67m x 2.94m)

Wc

Landing

Bedroom

16' 2" x 10' 0" (4.94m x 3.05m)

Bedroom

14' 1" x 7' 3" (4.30m x 2.22m)

Bedroom