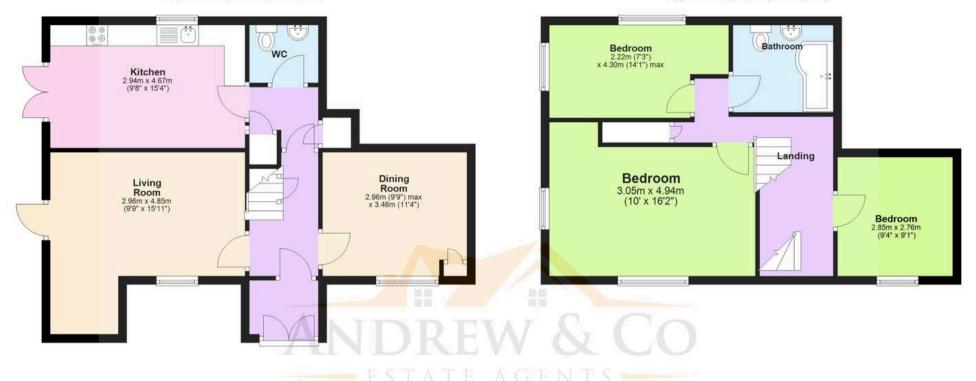

#### **Entrance Porch**

Hallway

Living Room

15' 11" x 9' 7" (4.85m x 2.93m)

Dinning Room

9' 9" x 11' 6" (2.96m x 3.50m)

Inner Hallway

Kitchen

15' 4" x 9' 8" (4.67m x 2.94m)

Wc

Landing

Bedroom

16' 2" x 10' 0" (4.94m x 3.05m)

Bedroom

14' 1" x 7' 3" (4.30m x 2.22m)

Bedroom

9' 1" x 9' 4" (2.76m x 2.85m)

Bathroom

6' 11" x 6' 11" (2.10m x 2.10m)

Bedroom

10' 0" x 28' 9" (3.06m x 8.77m)

## **Ground Floor**

Approx. 54.3 sq. metres (584.8 sq. feet)

## First Floor

Approx. 49.1 sq. metres (529.0 sq. feet)

#### **Second Floor**

Approx. 26.8 sq. metres (288.9 sq. feet)

Total area: approx. 130.3 sq. metres (1402.7 sq. feet)