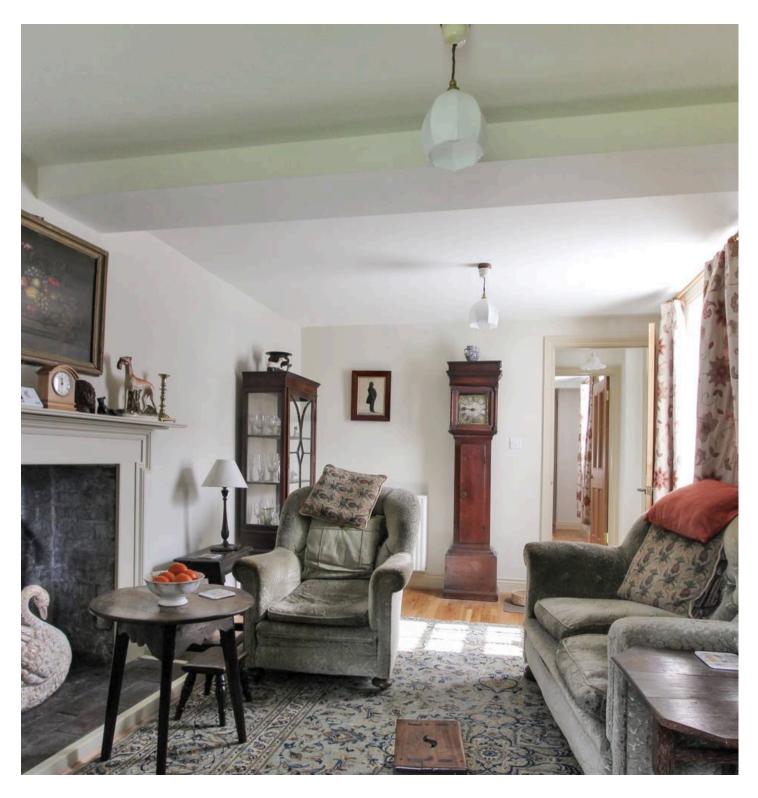

#### **Entrance Porch**

Hallway

Living Room

15' 11" x 9' 7" (4.85m x 2.93m)

Dinning Room

9' 9" x 11' 6" (2.96m x 3.50m)

Inner Hallway

Kitchen