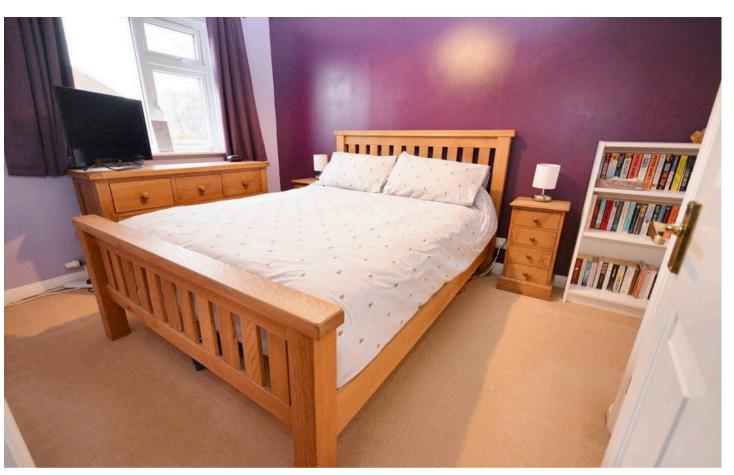

#### Bedroom

12' 9" x 8' 10" (3.89m x 2.69m) Carpeted with window to front and double built in wardrobes.

#### **Bedroom**

10' 6" x 8' 10" (3.20m x 2.69m) Carpeted with window to rear.

#### **Bedroom**

10' 1" x 6' 6" (3.07m x 1.98m) Carpeted with window to rear.