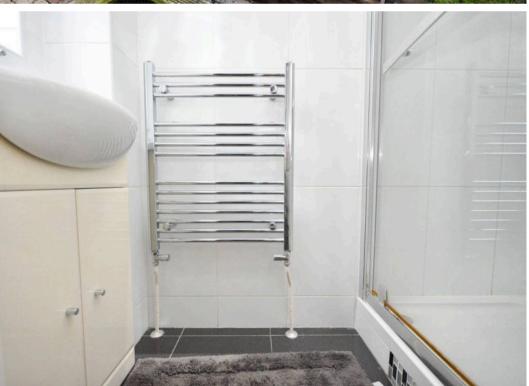

#### **En-suite**

Wash hand basin with vanity storage under, towel radiator, obscured window to side, tiled shower cubicle.

## **Family Bathroom**

White suite comprising low level wc, wash hand basin, panelled bath with shower screen over mixer tap and power shower over, locally tiled walls and obscured window to rear.

Ground Floor 1st Floor