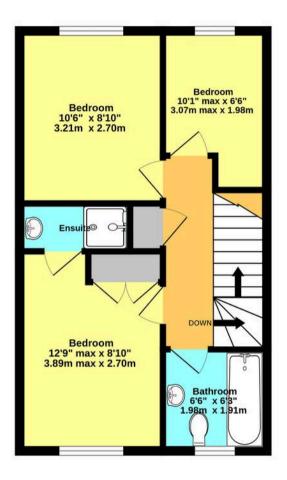

#### Landing

Carpeted with airing cupboard and doors leading to bedrooms and bathroom.

#### Bedroom

12' 9" x 8' 10" (3.89m x 2.69m) Carpeted with window to front and double built in wardrobes.

#### **En-suite**

Wash hand basin with vanity storage under, towel radiator, obscured window to side, tiled shower cubicle.

#### **Bedroom**

10' 6" x 8' 10" (3.20m x 2.69m) Carpeted with window to rear.

#### **Bedroom**

10' 1" x 6' 6" (3.07m x 1.98m) Carpeted with window to rear.

## **Family Bathroom**

White suite comprising low level wc, wash hand basin, panelled bath with shower screen over mixer tap and power shower over, locally tiled walls and obscured window to rear.

Ground Floor 1st Floor