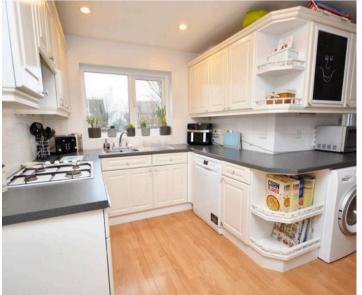

#### Kitchen

9' 10" x 7' 9" (3.00m x 2.36m)

Range of cupboards and drawers beneath worksurfaces with wall mounted units, window outlook to rear 4 ring gas hob with extractor over and low level oven, stainless steel sink with mixer tap and drainer, space & plumbing for dishwasher and washing machine. The kitchen extends to the rear of the garage with integral door leading to garage and door through to rear garden.