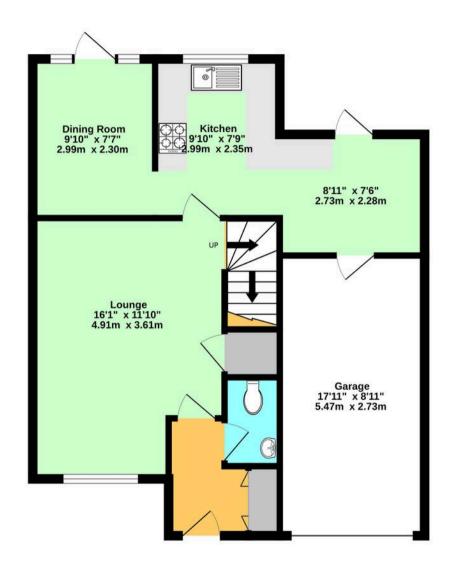

#### **Entrance Hall**

With door leading to Lounge and double built in storage cupboards.

#### Cloakroom

Low level wc, wash hand basin with tiled splash back.

### Lounge

16' 1" x 11' 10" (4.90m x 3.61m)

Window outlook to front, stairs leading to first floor, understairs storage cupboard.

#### Kitchen

9' 10" x 7' 9" (3.00m x 2.36m)

Range of cupboards and drawers beneath worksurfaces with wall mounted units, window outlook to rear 4 ring gas hob with extractor over and low level oven, stainless steel sink with mixer tap and drainer, space & plumbing for dishwasher and washing machine. The kitchen extends to the rear of the garage with integral door leading to garage and door through to rear garden.

### **Dining Room**

9' 10" x 7' 7" (3.00m x 2.31m)

Door flanked by windows leading to rear garden.

## **Family Bathroom**

White suite comprising low level wc, wash hand basin, panelled bath with shower screen over mixer tap and power shower over, locally tiled walls and obscured window to rear.

Ground Floor 1st Floor