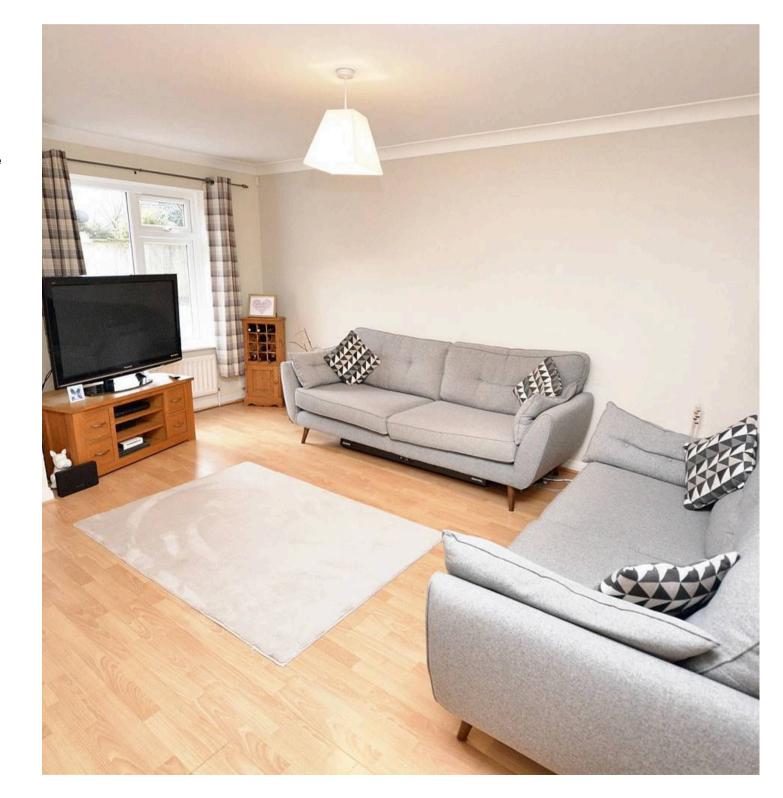

### Lounge

16' 1" x 11' 10" (4.90m x 3.61m)

Window outlook to front, stairs leading to first floor, understairs storage cupboard.