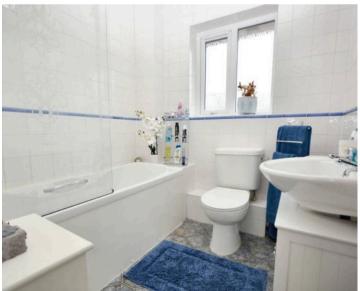

## **Family Bathroom**

White suite comprising low level wc, wash hand basin, panelled bath with shower screen over mixer tap and power shower over, locally tiled walls and obscured window to rear.

Ground Floor 1st Floor