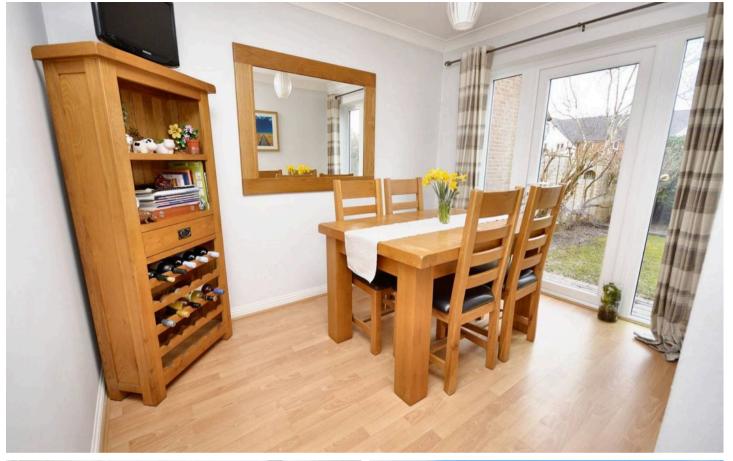

### **Dining Room**

9' 10" x 7' 7" (3.00m x 2.31m)

Door flanked by windows leading to rear garden.