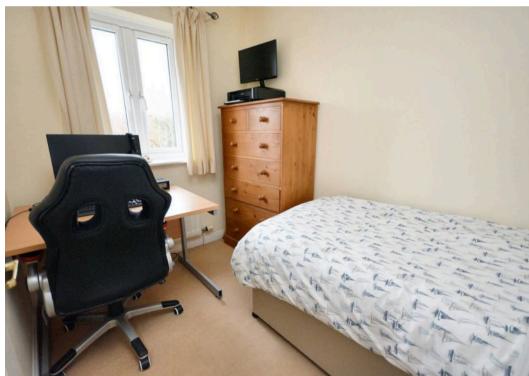

#### Bedroom

12' 9" x 8' 10" (3.89m x 2.69m) Carpeted with window to front and double built in wardrobes.

#### **Bedroom**

10' 6" x 8' 10" (3.20m x 2.69m) Carpeted with window to rear.

#### **Bedroom**

10' 1" x 6' 6" (3.07m x 1.98m) Carpeted with window to rear.