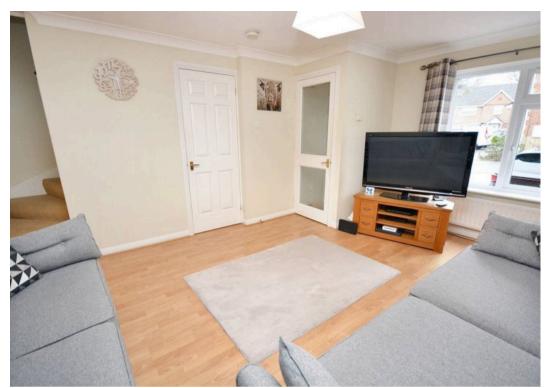

### Lounge

16' 1" x 11' 10" (4.90m x 3.61m)

Window outlook to front, stairs leading to first floor, understairs storage cupboard.