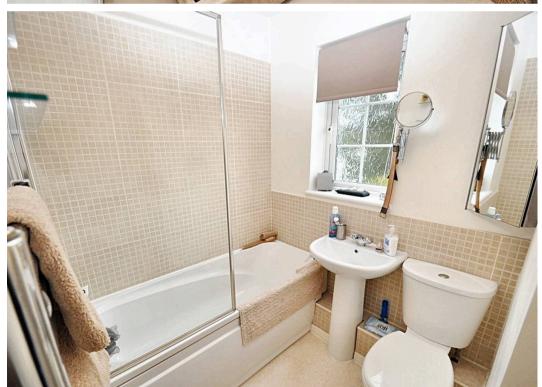

#### **Bathroom**

Suite comprising low level wc, pedestal wash hand basin with mixer tap, panelled bath with shower screen, obscured window to front, locally tiled walls, towel radiator.