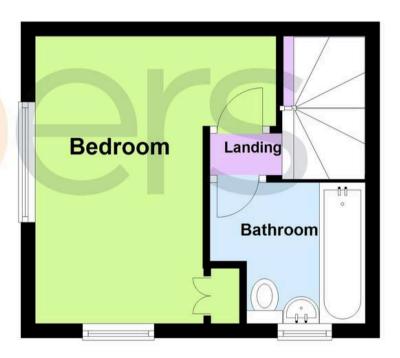

#### **Bedroom**

13' 2" x 7' 8" (4.01m x 2.34m) Carpeted with window to front & side with storage cupboard.

#### **Bathroom**

Suite comprising low level wc, pedestal wash hand basin with mixer tap, panelled bath with shower screen, obscured window to front, locally tiled walls, towel radiator.

#### **Agents Note**

The pictures used are 2 years old and were taken before the property was rented to tenants.

**Ground Floor** 

Approx. 21.9 sq. metres (235.3 sq. feet)

**First Floor** 

Approx. 18.3 sq. metres (196.9 sq. feet)