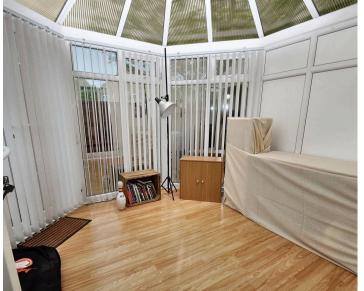

### Conservatory

10' 6" x 9' 6" (3.20m x 2.90m)
UPVc conservatory with doors leading to garden.