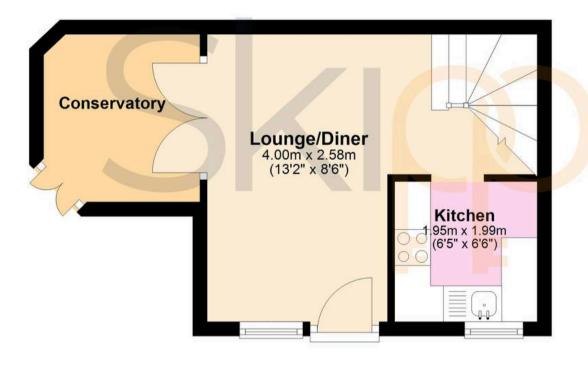

## Lounge/Diner

13' 2" x 8' 6" (4.01m x 2.59m)

With window to front, stairs leading to first floor, double doors leading to Conservatory and access to Kitchen.

#### Kitchen

Selection of cupboards and drawers beneath work surfaces and additional wall mounted units. Window out look to front. Stainless steel sink with mixer tap and drainer, space & plumbing for washing machine, 4 ring electric hob with low level oven and extractor over.

### Conservatory

10' 6" x 9' 6" (3.20m x 2.90m)
UPVc conservatory with doors leading to garden.

#### **Agents Note**

The pictures used are 2 years old and were taken before the property was rented to tenants.

**Ground Floor** 

Approx. 21.9 sq. metres (235.3 sq. feet)

**First Floor** 

Approx. 18.3 sq. metres (196.9 sq. feet)