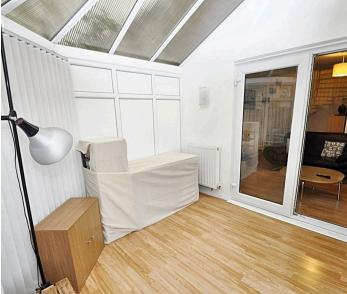

### Conservatory

10' 6" x 9' 6" (3.20m x 2.90m)
UPVc conservatory with doors leading to garden.