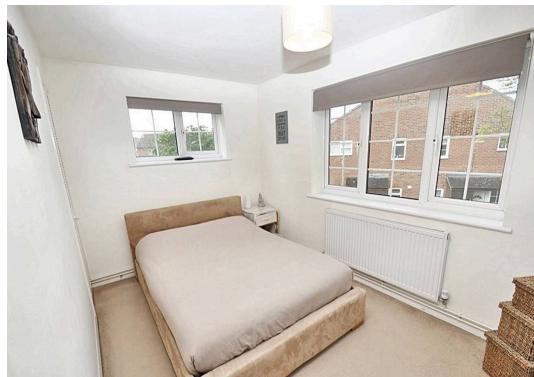

#### **Bedroom**

13' 2" x 7' 8" (4.01m x 2.34m) Carpeted with window to front & side with storage cupboard.