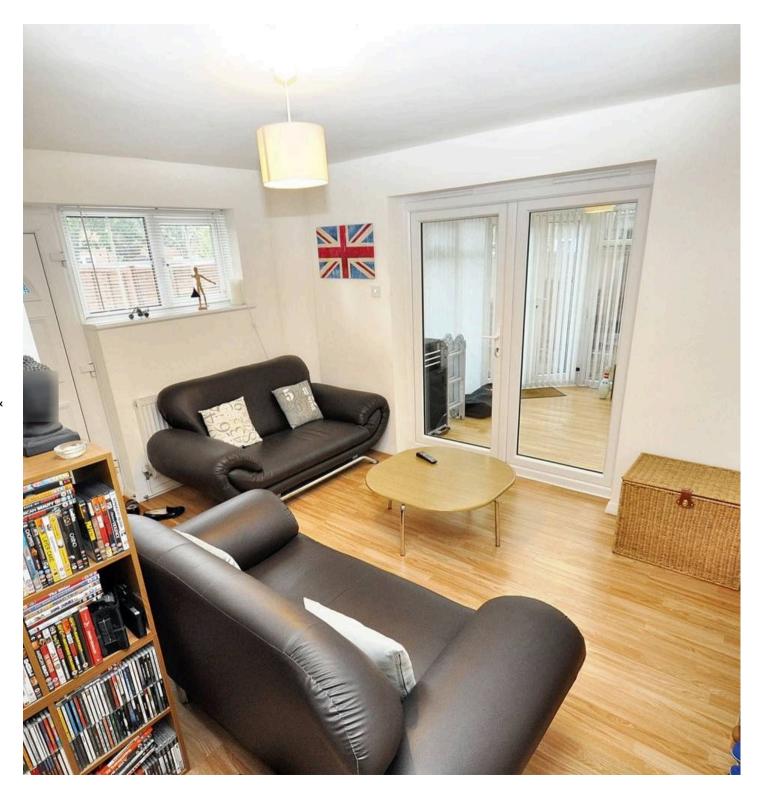

## Lounge/Diner

13' 2" x 8' 6" (4.01m x 2.59m)

With window to front, stairs leading to first floor, double doors leading to Conservatory and access to Kitchen.