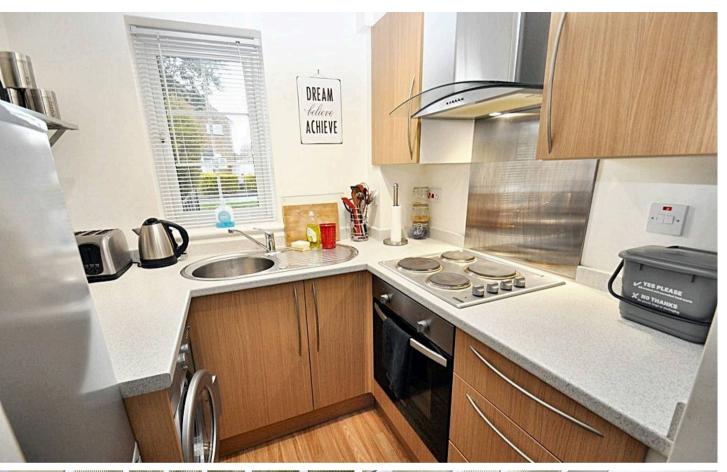

#### Kitchen

Selection of cupboards and drawers beneath work surfaces and additional wall mounted units. Window out look to front. Stainless steel sink with mixer tap and drainer, space & plumbing for washing machine, 4 ring electric hob with low level oven and extractor over.