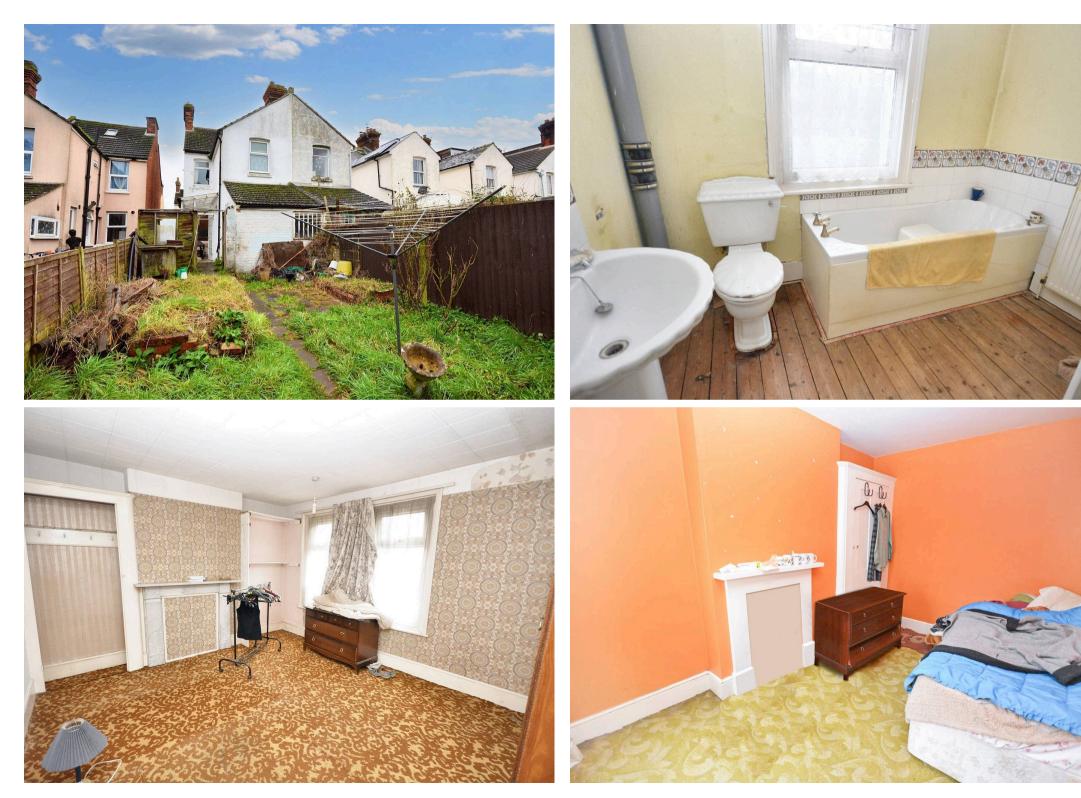

Council Tax band: B

Tenure: Freehold

- In need of modernisation
- Bathroom & Shower Room
- Conveniently located for Town Centre & International Train Station
- 2/3 Bedroom End of Terraced Family Home
- Separate Lounge & Dining Room
- Large Rear Garden
- Kitchen
- Short Walking Distance to Victoria Park
- Many Original Features

#### Shower Room

Tiled shower cubicle, low level wc, pedestal wash hand basin with mixer tap, window to side.

#### Bedroom

13' 9" x 11' 7" (4.19m x 3.53m) Carpeted with window to front.

## Bathroom

White suite comprising low level wc, pedestal wash hand basin with mixer tap, panelled bath, window to rear.

Whilst every attempt has been made to ensure the accuracy of the floorplan contained here, measurements of doors, windows, rooms and any other items are approximate and no responsibility is taken for any eror, omission or miss statement. This plan is for illustrative purposes only and should be used as such by any prospective purchaser. The services, systems and appliances shown have not been tested and no guarantee as to their operability or efficiency can be given. Made with Metropix €2025