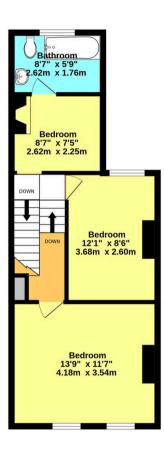

#### Landing

With doors leading to bedrooms and loft access.

#### Bedroom

13' 9" x 11' 7" (4.19m x 3.53m) Carpeted with window to front.

## Bedroom

12' 1" x 8' 6" (3.68m x 2.59m) Carpeted with window to rear.

### Bedroom

8' 7" x 7' 5" (2.62m x 2.26m) Leading through to bathroom

## Bathroom

White suite comprising low level wc, pedestal wash hand basin with mixer tap, panelled bath, window to rear.

Whilst every attempt has been made to ensure the accuracy of the floorplan contained here, measurements of doors, windows, rooms and any other items are approximate and no responsibility is taken for any eror, omission or miss statement. This plan is for illustrative purposes only and should be used as such by any prospective purchaser. The services, systems and appliances shown have not been tested and no guarantee as to their operability or efficiency can be given. Made with Metropix €2025