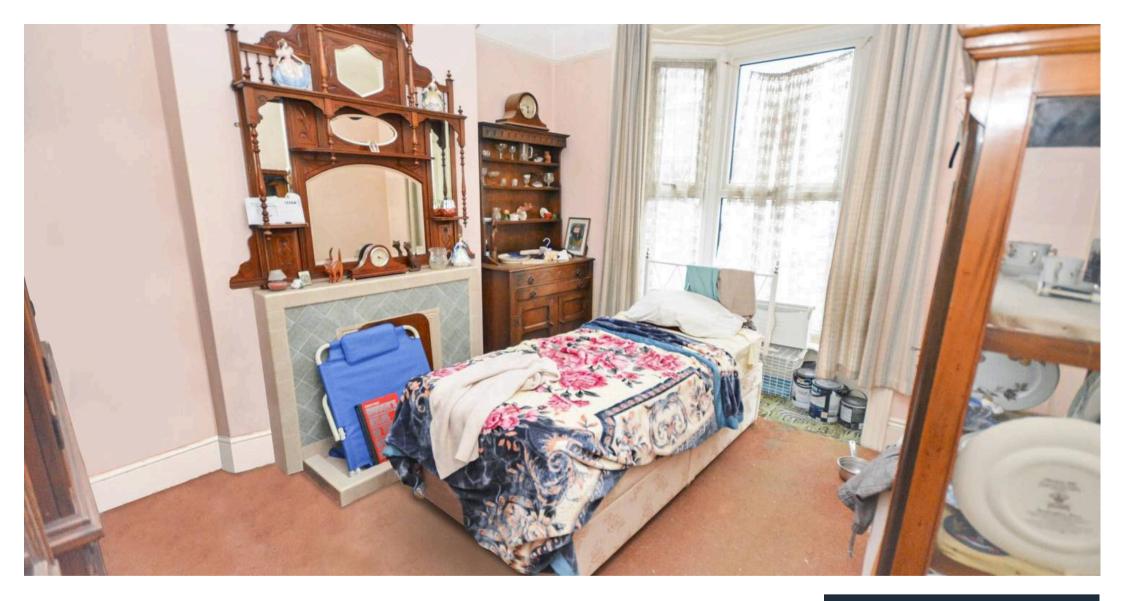

#### Bedroom

13' 9" x 11' 7" (4.19m x 3.53m) Carpeted with window to front.

## Bedroom

12' 1" x 8' 6" (3.68m x 2.59m) Carpeted with window to rear.