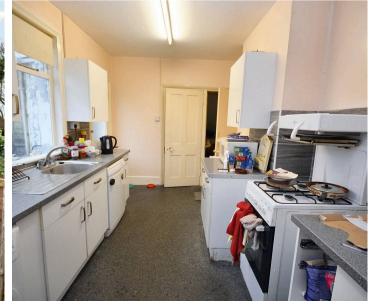

#### Kitchen

#### 13' 2" x 8' 7" (4.01m x 2.62m)

Range of white gloss units beneath work surfaces, window to side and door through to shower room. Wall mounted units and wall mounted boiler, space and plumbing for washing machine and dishwasher, stainless steel sink with mixer tap and drainer, understairs storage cupboard.