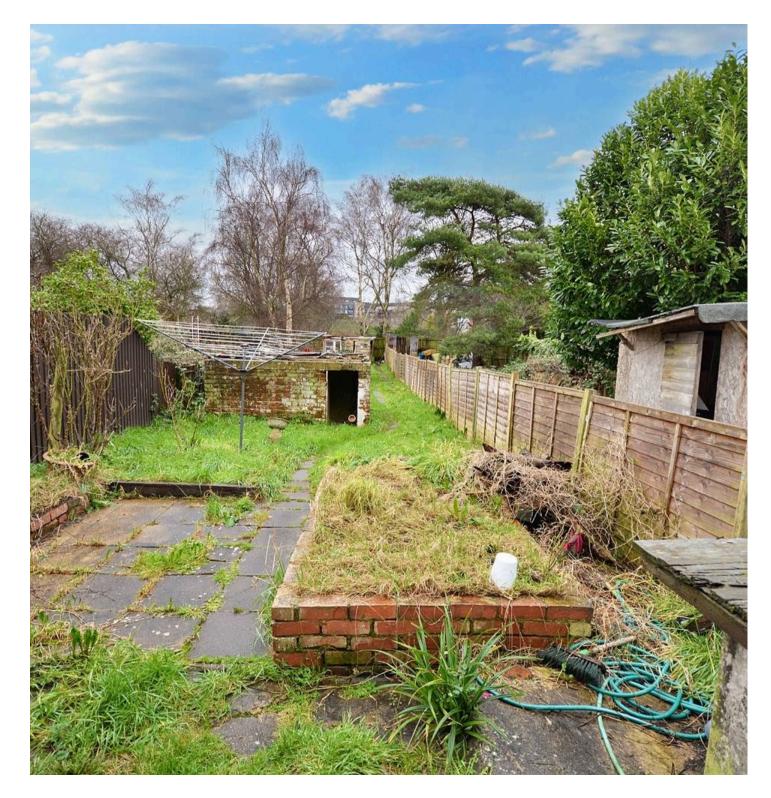

Council Tax band: B

Tenure: Freehold

- In need of modernisation
- Bathroom & Shower Room
- Conveniently located for Town Centre & International Train Station
- 2/3 Bedroom End of Terraced Family Home
- Separate Lounge & Dining Room
- Large Rear Garden
- Kitchen
- Short Walking Distance to Victoria Park
- Many Original Features

#### Lean to

With door leading to garden.