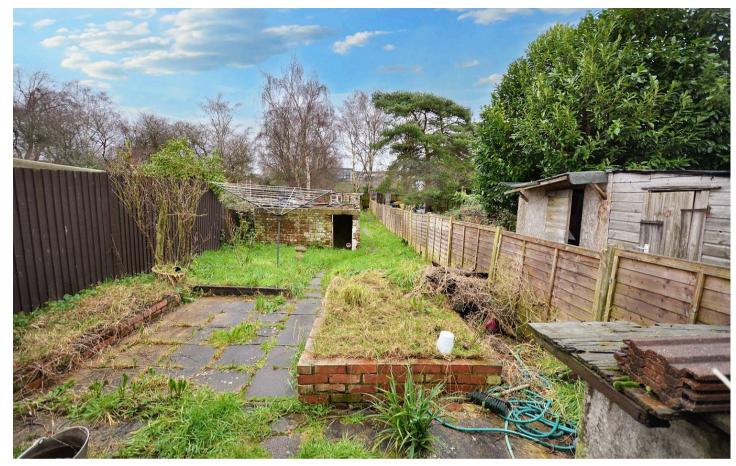

Council Tax band: B

Tenure: Freehold

- In need of modernisation
- Bathroom & Shower Room
- Conveniently located for Town Centre & International Train Station
- 2/3 Bedroom End of Terraced Family Home
- Separate Lounge & Dining Room
- Large Rear Garden
- Kitchen
- Short Walking Distance to Victoria Park
- Many Original Features

#### Lean to

With door leading to garden.