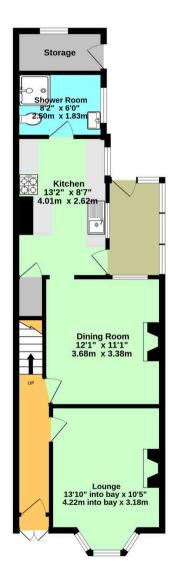

#### Hallway

With stairs to first floor and doors leading to lounge & dining room.

#### Lounge

13' 10" x 10' 5" (4.22m x 3.18m) Carpeted with bay window to front.

#### Dining Room

12' 1" x 11' 1" (3.68m x 3.38m) Carpeted with window to rear and door leading through to kitchen.

#### Kitchen

#### 13' 2" x 8' 7" (4.01m x 2.62m)

Range of white gloss units beneath work surfaces, window to side and door through to shower room. Wall mounted units and wall mounted boiler, space and plumbing for washing machine and dishwasher, stainless steel sink with mixer tap and drainer, understairs storage cupboard.

#### Shower Room

Tiled shower cubicle, low level wc, pedestal wash hand basin with mixer tap, window to side.

#### Lean to

With door leading to garden.