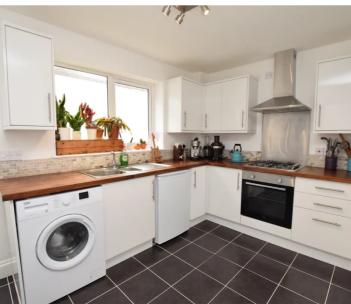

#### **Entrance Porch**

Lounge/Diner 17' 8" x 16' 2" (5.38m x 4.93m)

Cloakroom

**Kitchen** 12' 8" x 7' 9" (3.86m x 2.36m)

Landing

**Bedroom** 10' 11" x 12' 10" (3.33m x 3.91m)

En-Suite Shower Room

**Bedroom** 8' 6" x 9' 3" (2.59m x 2.82m)