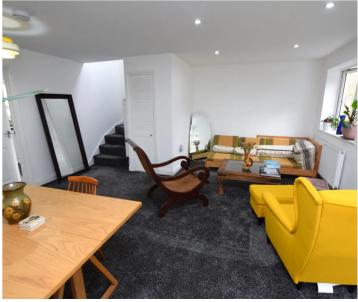

#### **Entrance Porch**

Lounge/Diner 17' 8" x 16' 2" (5.38m x 4.93m)

Cloakroom

**Kitchen** 12' 8" x 7' 9" (3.86m x 2.36m)

Landing

**Bedroom** 10' 11" x 12' 10" (3.33m x 3.91m)

En-Suite Shower Room

**Bedroom** 8' 6" x 9' 3" (2.59m x 2.82m)