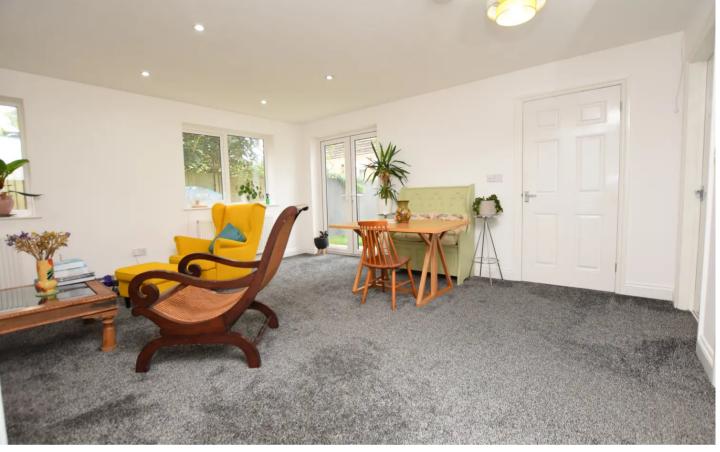

#### **Entrance Porch**

Lounge/Diner 17' 8" x 16' 2" (5.38m x 4.93m)

Cloakroom

**Kitchen** 12' 8" x 7' 9" (3.86m x 2.36m)

Landing

**Bedroom** 10' 11" x 12' 10" (3.33m x 3.91m)

En-Suite Shower Room

**Bedroom** 8' 6" x 9' 3" (2.59m x 2.82m)