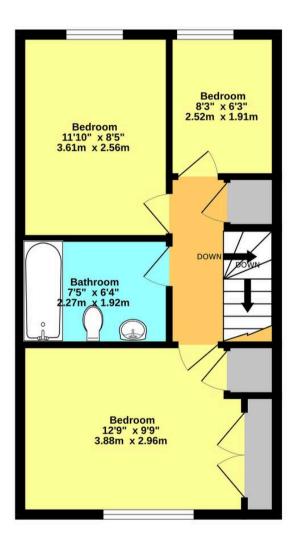

# Bedroom

12' 9" x 9' 9" (3.89m x 2.97m)

Carpeted with window to front, double wardrobe and single storage cupboard.

# Bedroom

11' 10" x 8' 5" (3.61m x 2.57m)

Carpeted with window to rear.

# Bedroom

8' 3" x 6' 3" (2.51m x 1.91m)

Carpeted with window to rear.

# Family Bathroom

White suite comprising low level wc, pedestal wash hand basin, panelled bath with mixer tap, shower screen and shower over. Locally tiled walls, extractor fan.

# Landing

Carpeted with loft access and airing cupboard.