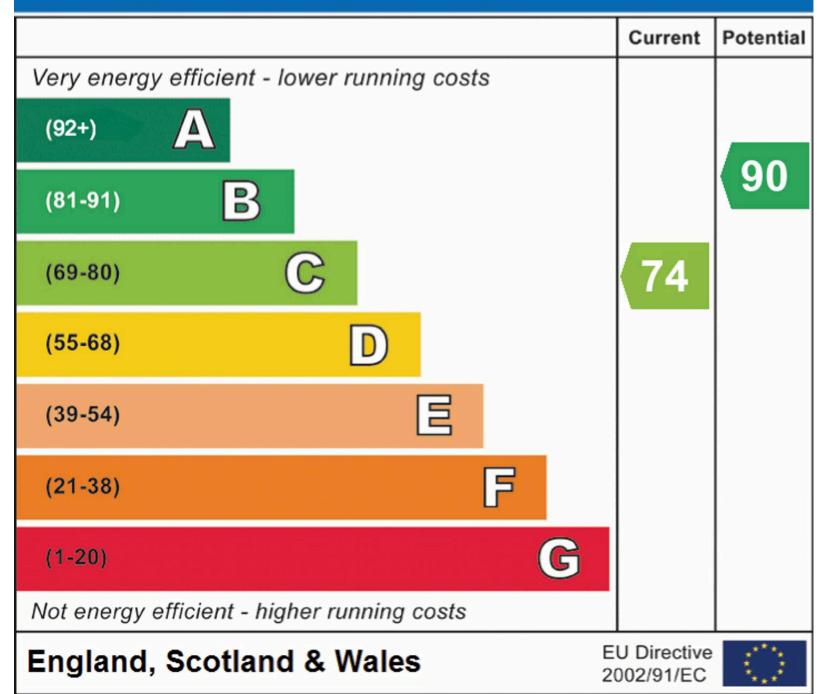

and doors through to lounge/diner, kitchen and cloakroom.

#### Cloakroom

Low level wc, pedestal wash hand basin, tiled floors and obscured window to front.

# Kitchen/Breakfast Room

11' 4" x 7' 8" (3.45m x 2.34m)

Range of cupboards and drawers beneath work surfaces with additional range of wall mounted units. Stainless steel sink with mixer tap and drainer, integrated washer/dryer, gas hob with extractor fan over with splash back and low level oven. Window outlook to front. Integrated fridge/freezer with tiled flooring.

# Lounge/Diner

16' 7" x 15' 0" (5.05m x 4.57m)

Carpeted with window and doors leading to rear garden, spacious understairs cupboard, electric fire in surround.

# Landing

Carpeted with loft access and airing cupboard.















# **Energy Efficiency Rating**



Ground Floor 1st Floor









# Skippers Estate Agents - Ashford

5 Kings Parade High Street, Ashford - TN24 8TA

01233 632383

ashford@skippers-ea.co.uk

skippers-ea.co.uk