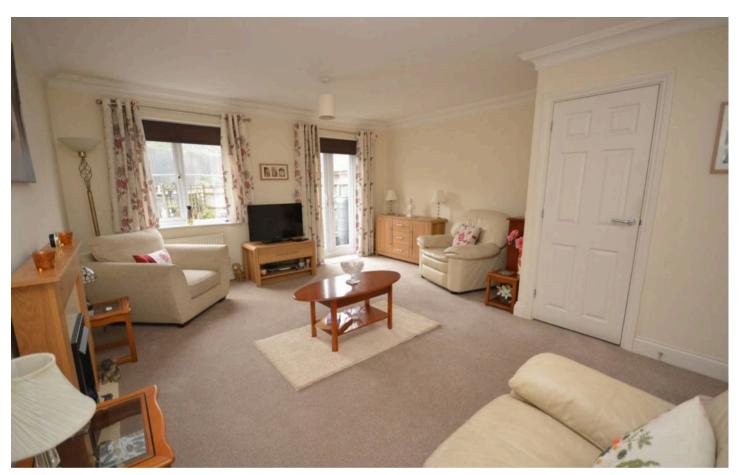

# Lounge/Diner

16' 7" x 15' 0" (5.05m x 4.57m)

Carpeted with window and doors leading to rear garden, spacious understairs cupboard, electric fire in surround.