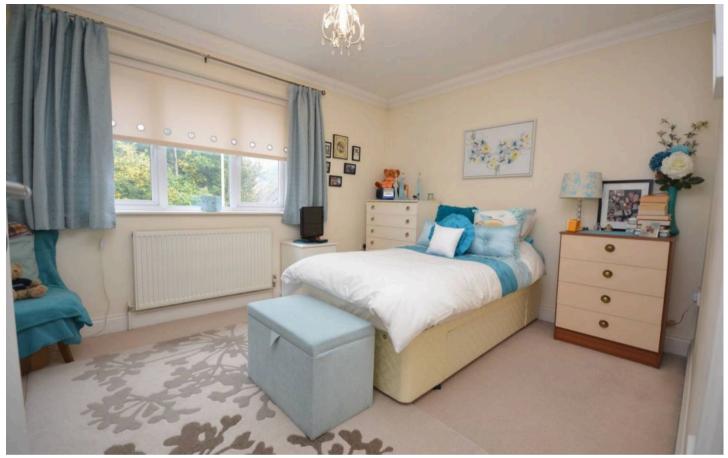

# Bedroom

12' 9" x 9' 9" (3.89m x 2.97m)

Carpeted with window to front, double wardrobe and single storage cupboard.

# Bedroom

11' 10" x 8' 5" (3.61m x 2.57m)

Carpeted with window to rear.

# Bedroom

8' 3" x 6' 3" (2.51m x 1.91m)

Carpeted with window to rear.