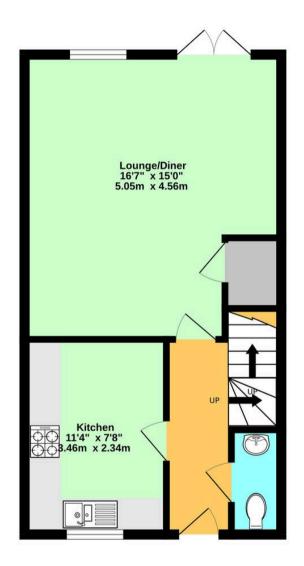

# Hallway

With stairs leading to first floor and doors through to lounge/diner, kitchen and cloakroom.

#### Cloakroom

Low level wc, pedestal wash hand basin, tiled floors and obscured window to front.

# Kitchen/Breakfast Room

11' 4" x 7' 8" (3.45m x 2.34m)

Range of cupboards and drawers beneath work surfaces with additional range of wall mounted units. Stainless steel sink with mixer tap and drainer, integrated washer/dryer, gas hob with extractor fan over with splash back and low level oven. Window outlook to front. Integrated fridge/freezer with tiled flooring.

# Lounge/Diner

16' 7" x 15' 0" (5.05m x 4.57m)

Carpeted with window and doors leading to rear garden, spacious understairs cupboard, electric fire in surround.