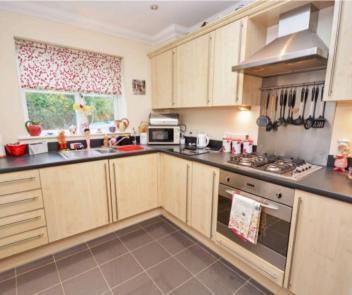

# Kitchen/Breakfast Room

11' 4" x 7' 8" (3.45m x 2.34m)

Range of cupboards and drawers beneath work surfaces with additional range of wall mounted units. Stainless steel sink with mixer tap and drainer, integrated washer/dryer, gas hob with extractor fan over with splash back and low level oven. Window outlook to front. Integrated fridge/freezer with tiled flooring.