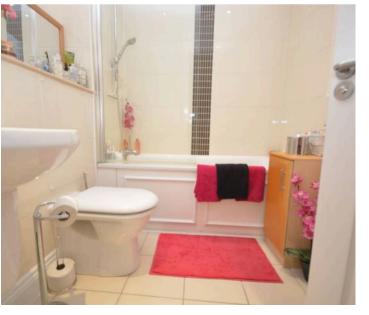

# Family Bathroom

White suite comprising low level wc, pedestal wash hand basin, panelled bath with mixer tap, shower screen and shower over. Locally tiled walls, extractor fan.