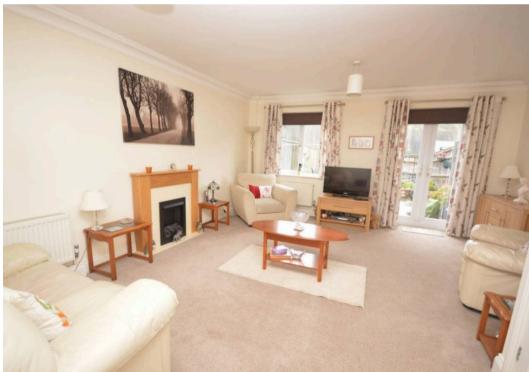

# Lounge/Diner

16' 7" x 15' 0" (5.05m x 4.57m)

Carpeted with window and doors leading to rear garden, spacious understairs cupboard, electric fire in surround.