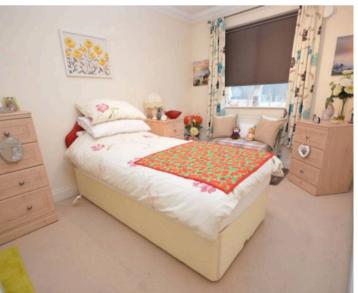

# Bedroom

12' 9" x 9' 9" (3.89m x 2.97m)

Carpeted with window to front, double wardrobe and single storage cupboard.

# Bedroom

11' 10" x 8' 5" (3.61m x 2.57m)

Carpeted with window to rear.

# Bedroom

8' 3" x 6' 3" (2.51m x 1.91m)

Carpeted with window to rear.